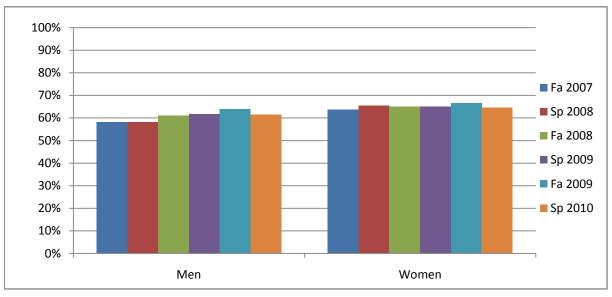

Chabot Success Rates By Gender and Semester Discipline: ENGL

|                | Fa 2007 | Sp 2008 | Fa 2008 | Sp 2009 | Fa 2009 | Sp 2010 |
|----------------|---------|---------|---------|---------|---------|---------|
| Men            |         |         |         |         |         |         |
| Success        | 58%     | 58%     | 61%     | 62%     | 64%     | 61%     |
| Non-Success    | 19%     | 20%     | 19%     | 18%     | 20%     | 19%     |
| Withdrawal     | 23%     | 22%     | 20%     | 20%     | 16%     | 20%     |
| Total Percent  | 100%    | 100%    | 100%    | 100%    | 100%    | 100%    |
| Total Enrolled | 1,610   | 1,580   | 1,667   | 1,658   | 1,674   | 1,566   |
| Women          |         |         |         |         |         |         |
| Success        | 64%     | 65%     | 65%     | 65%     | 67%     | 64%     |
| Non-Success    | 15%     | 15%     | 16%     | 17%     | 16%     | 17%     |
| Withdrawal     | 21%     | 19%     | 19%     | 18%     | 17%     | 19%     |
| Total Percent  | 100%    | 100%    | 100%    | 100%    | 100%    | 100%    |
| Total Enrolled | 2,096   | 2,008   | 2,213   | 2,038   | 2,197   | 2,073   |