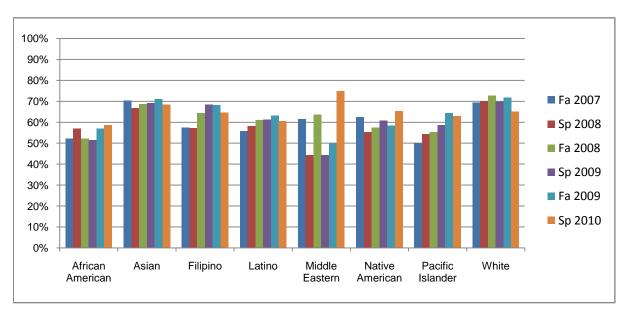

Chabot Success Rates By Ethnicity and Semester Discipline: ENGL

|                  |                | Fa 2007 | Sp 2008 | Fa 2008 | Sp 2009 | Fa 2009 | Sp 2010 |  |
|------------------|----------------|---------|---------|---------|---------|---------|---------|--|
| African American |                |         |         |         |         |         |         |  |
|                  | Success        | 52%     | 57%     | 52%     | 52%     | 57%     | 59%     |  |
|                  | Non-Success    | 25%     | 22%     | 25%     | 25%     | 25%     | 21%     |  |
|                  | Withdrawal     | 22%     | 21%     | 23%     | 24%     | 18%     | 20%     |  |
|                  | Total Percent  | 100%    | 100%    | 100%    | 100%    | 100%    | 100%    |  |
|                  | Total Enrolled | 601     | 610     | 687     | 684     | 673     | 663     |  |
| Asian            |                |         |         |         |         |         |         |  |
|                  | Success        | 70%     | 67%     | 69%     | 69%     | 71%     | 68%     |  |
|                  | Non-Success    | 12%     | 15%     | 16%     | 14%     | 13%     | 15%     |  |
|                  | Withdrawal     | 18%     | 18%     | 15%     | 17%     | 16%     | 17%     |  |
|                  | Total Percent  | 100%    | 100%    | 100%    | 100%    | 100%    | 100%    |  |
|                  | Total Enrolled | 655     | 614     | 646     | 630     | 686     | 615     |  |
| Filipino         |                |         |         |         |         |         |         |  |
| -                | Success        | 57%     | 57%     | 64%     | 68%     | 68%     | 64%     |  |
|                  | Non-Success    | 18%     | 17%     | 15%     | 15%     | 14%     | 16%     |  |
|                  | Withdrawal     | 25%     | 26%     | 21%     | 16%     | 18%     | 19%     |  |
|                  | Total Percent  | 100%    | 100%    | 100%    | 100%    | 100%    | 100%    |  |
|                  | Total Enrolled | 413     | 410     | 431     | 390     | 402     | 394     |  |
| Latino           |                |         |         |         |         |         |         |  |
|                  | Success        | 56%     | 58%     | 61%     | 61%     | 63%     | 60%     |  |
|                  | Non-Success    | 17%     | 20%     | 18%     | 19%     | 20%     | 19%     |  |
|                  | Withdrawal     | 27%     | 21%     | 21%     | 20%     | 17%     | 20%     |  |
|                  | Total Percent  | 100%    | 100%    | 100%    | 100%    | 100%    | 100%    |  |
|                  | Total Enrolled | 915     | 830     | 1,043   | 957     | 1,125   | 1,016   |  |
| Middle Ea        | stern          |         |         |         |         |         |         |  |
|                  | Success        | 62%     | 44%     | 64%     | 44%     | 50%     | 75%     |  |
|                  | Non-Success    | 15%     | 33%     | 27%     | 11%     | 17%     | 19%     |  |
|                  | Withdrawal     | 23%     | 22%     | 9%      | 44%     | 33%     | 6%      |  |

|            | Total Percent  | 100% | 100% | 100% | 100% | 100% | 100% |
|------------|----------------|------|------|------|------|------|------|
|            | Total Enrolled | 13   | 9    | 11   | 9    | 12   | 16   |
| Native An  | nerican        |      |      |      |      |      |      |
|            | Success        | 63%  | 55%  | 58%  | 61%  | 58%  | 65%  |
|            | Non-Success    | 17%  | 14%  | 18%  | 14%  | 13%  | 8%   |
|            | Withdrawal     | 21%  | 31%  | 24%  | 25%  | 29%  | 27%  |
|            | Total Percent  | 100% | 100% | 100% | 100% | 100% | 100% |
|            | Total Enrolled | 24   | 29   | 33   | 28   | 24   | 26   |
| Pacific Is | lander         |      |      |      |      |      |      |
|            | Success        | 50%  | 54%  | 55%  | 59%  | 64%  | 63%  |
|            | Non-Success    | 25%  | 24%  | 20%  | 20%  | 23%  | 20%  |
|            | Withdrawal     | 25%  | 22%  | 25%  | 21%  | 12%  | 17%  |
|            | Total Percent  | 100% | 100% | 100% | 100% | 100% | 100% |
|            | Total Enrolled | 110  | 118  | 101  | 135  | 98   | 92   |
| White      |                |      |      |      |      |      |      |
|            | Success        | 69%  | 70%  | 73%  | 70%  | 72%  | 65%  |
|            | Non-Success    | 13%  | 12%  | 10%  | 12%  | 12%  | 14%  |
|            | Withdrawal     | 17%  | 18%  | 17%  | 18%  | 16%  | 21%  |
|            | Total Percent  | 100% | 100% | 100% | 100% | 100% | 100% |
|            | Total Enrolled | 694  | 668  | 696  | 619  | 620  | 592  |