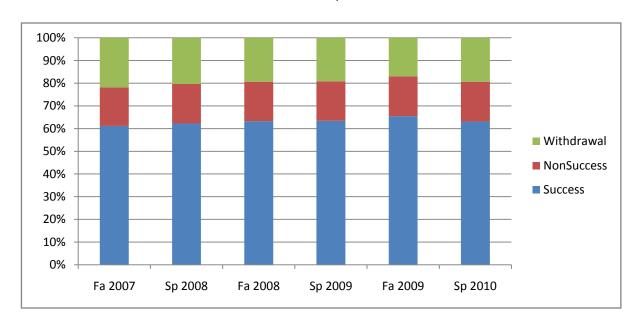

Chabot Success, Non-Success, and Withdrawal Rates By Semester Discipline: ENGL

|                | Fa 2007 | Sp 2008 | Fa 2008 | Sp 2009 | Fa 2009 | Sp 2010 |
|----------------|---------|---------|---------|---------|---------|---------|
| Success        | 61%     | 62%     | 63%     | 63%     | 65%     | 63%     |
| Non-Success    | 17%     | 17%     | 17%     | 17%     | 18%     | 17%     |
| Withdrawal     | 22%     | 20%     | 19%     | 19%     | 17%     | 19%     |
| Total Percent  | 100%    | 100%    | 100%    | 100%    | 100%    | 100%    |
| Total Enrolled | 3,756   | 3,644   | 3,952   | 3,762   | 3,933   | 3,683   |