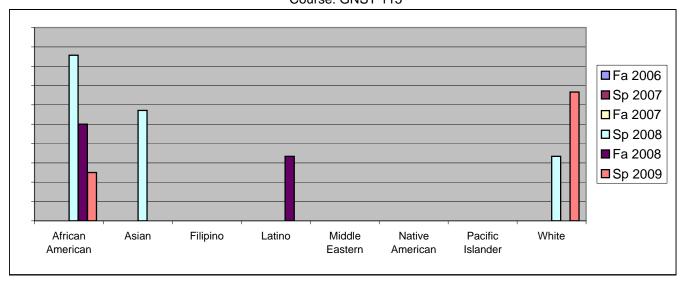

Chabot Success Rates By Ethnicity and Semester Course: GNST 115

|           |                | Fa 2006 | Sp 2007 | Fa 2007 | Sp 2008 | Fa 2008 | Sp 2009 |
|-----------|----------------|---------|---------|---------|---------|---------|---------|
| African A | American       |         |         |         |         |         |         |
|           | Success        | 0%      |         |         | 86%     |         | 25%     |
|           | Non-Success    | 0%      |         |         | 14%     | 50%     | 75%     |
|           | Withdrawal     | 0%      |         |         | 0%      |         | 0%      |
|           | Total Percent  | 0%      |         |         | 100%    |         |         |
|           | Total Enrolled | 0       | 0       | 2       | 7       | 8       | 4       |
| Asian     |                |         |         |         |         |         |         |
|           | Success        | 0%      |         |         |         |         | 0%      |
|           | Non-Success    | 0%      |         |         | 43%     |         |         |
|           | Withdrawal     | 0%      |         |         | 0%      |         | 0%      |
|           | Total Percent  | 0%      | 0%      | 0%      | 100%    | 100%    | 0%      |
|           | Total Enrolled | 0       | 0       | 0       | 7       | 1       | 0       |
| Filipino  |                |         |         |         |         |         |         |
|           | Success        | 0%      | 0%      | 0%      | 0%      | 0%      | 0%      |
|           | Non-Success    | 0%      | 0%      | 0%      | 100%    | 0%      | 0%      |
|           | Withdrawal     | 0%      | 0%      | 0%      | 0%      | 0%      | 0%      |
|           | Total Percent  | 0%      | 0%      | 0%      | 100%    | 0%      | 0%      |
|           | Total Enrolled | 0       | 0       | 0       | 1       | 0       | 0       |
| Latino    |                |         |         |         |         |         |         |
|           | Success        | 0%      | 0%      | 0%      | 0%      | 33%     | 0%      |
|           | Non-Success    | 0%      | 0%      | 0%      | 100%    | 0%      | 50%     |
|           | Withdrawal     | 0%      | 0%      | 0%      | 0%      | 67%     | 50%     |
|           | Total Percent  | 0%      | 0%      | 0%      | 100%    | 100%    | 100%    |
|           | Total Enrolled | 0       | 0       | 0       | 1       | 3       | 2       |
| Middle E  | astern         |         |         |         |         |         |         |
|           | Success        | 0%      | 0%      | 0%      | 0%      | 0%      | 0%      |
|           | Non-Success    | 0%      | 0%      | 0%      | 0%      | 0%      | 0%      |
|           | Withdrawal     | 0%      | 0%      | 0%      | 0%      | 0%      | 0%      |
|           | Total Percent  | 0%      | 0%      | 0%      | 0%      | 0%      | 0%      |
|           | Total Enrolled | 0       | 0       | 0       | 0       | 0       | 0       |
| Native A  | merican        |         |         |         |         |         |         |
|           | Success        | 0%      | 0%      | 0%      | 0%      | 0%      | 0%      |
|           | Non-Success    | 0%      | 0%      | 0%      | 0%      | 0%      | 0%      |
|           | Withdrawal     | 0%      | 0%      | 0%      | 0%      | 0%      | 0%      |
|           |                |         |         |         |         |         |         |

|            | Total Percent          | 0%             | 0%             | 0%             | 0%              | 0%                     | 0%              |
|------------|------------------------|----------------|----------------|----------------|-----------------|------------------------|-----------------|
|            | Total Enrolled         | 0              | 0              | 0              | 0               | 0                      | 0               |
| Pacific Is | slander                |                |                |                |                 |                        |                 |
|            | Success                | 0%             | 0%             | 0%             | 0%              | 0%                     | 0%              |
|            | Non-Success            | 0%             | 0%             | 0%             | 0%              | 0%                     | 0%              |
|            | Withdrawal             | 0%             | 0%             | 0%             | 0%              | 100%                   | 0%              |
|            | Total Percent          | 0%             | 0%             | 0%             | 0%              | 100%                   | 0%              |
|            |                        |                |                |                |                 |                        |                 |
|            | Total Enrolled         | 0              | 0              | 0              | 0               | 1                      | 0               |
| White      | Total Enrolled         | 0              | 0              | 0              | 0               | 1                      | 0               |
| White      | Total Enrolled Success | <b>0</b><br>0% | <b>0</b><br>0% | <b>0</b><br>0% | <b>0</b><br>33% | <b>1</b><br>0%         | <b>0</b><br>67% |
| White      |                        |                | -              | _              | _               | <b>1</b><br>0%<br>100% |                 |
| White      | Success                | 0%             | 0%             | 0%             | 33%             | - , -                  | 67%             |
| White      | Success<br>Non-Success | 0%<br>0%       | 0%<br>0%       | 0%<br>0%       | 33%<br>33%      | 100%                   | 67%<br>33%      |