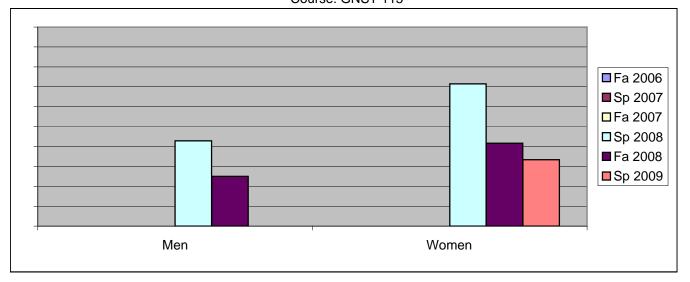

Chabot Success Rates By Gender and Semester Course: GNST 115

|                | Fa 2006 | Sp 2007 | Fa 2007 | Sp 2008 | Fa 2008 | Sp 2009 |
|----------------|---------|---------|---------|---------|---------|---------|
| Men            |         | •       |         | ·       |         | •       |
| Success        | 0%      | 0%      | 0%      | 43%     | 25%     | 0%      |
| Non-Success    | 0%      | 0%      | 0%      | 43%     | 25%     | 0%      |
| Withdrawal     | 0%      | 0%      | 0%      | 14%     | 50%     | 0%      |
| Total Percent  | 0%      | 0%      | 0%      | 100%    | 100%    | 0%      |
| Total Enrolled | 0       | 0       | 0       | 7       | 4       | 0       |
| Women          |         |         |         |         |         |         |
| Success        | 0%      | 0%      | 0%      | 71%     | 42%     | 33%     |
| Non-Success    | 0%      | 0%      | 100%    | 29%     | 50%     | 56%     |
| Withdrawal     | 0%      | 0%      | 0%      | 0%      | 8%      | 11%     |
| Total Percent  | 0%      | 0%      | 100%    | 100%    | 100%    | 100%    |
| Total Enrolled | 0       | 0       | 2       | 14      | 12      | 9       |