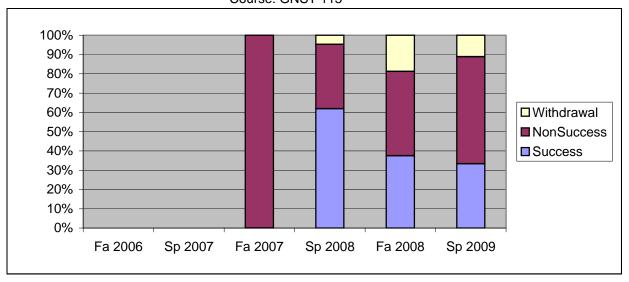

Chabot Success, Non-Success, and Withdrawal Rates By Semester Course: GNST 115

|                | Fa 2006 | Sp 2007 | Fa 2007 | Sp 2008 | Fa 2008 | Sp 2009 |
|----------------|---------|---------|---------|---------|---------|---------|
| Success        | 0%      | 0%      | 0%      | 62%     | 38%     | 33%     |
| Non-Success    | 0%      | 0%      | 100%    | 33%     | 44%     | 56%     |
| Withdrawal     | 0%      | 0%      | 0%      | 5%      | 19%     | 11%     |
| Total Percent  | 0%      | 0%      | 100%    | 100%    | 100%    | 100%    |
| Total Enrolled | 0       | 0       | 2       | 21      | 16      | 9       |