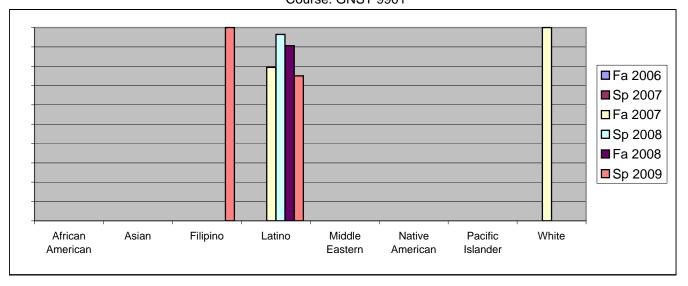

Chabot Success Rates By Ethnicity and Semester Course: GNST 9901

|                  |                | Fa 2006 | Sp 2007 | Fa 2007 | Sp 2008 | Fa 2008 | Sp 2009 |  |  |
|------------------|----------------|---------|---------|---------|---------|---------|---------|--|--|
| African American |                |         |         |         |         |         |         |  |  |
|                  | Success        | 0%      | 0%      | 0%      | 0%      | 0%      | 0%      |  |  |
|                  | Non-Success    | 0%      | 0%      | 0%      | 100%    | 0%      | 0%      |  |  |
|                  | Withdrawal     | 0%      | 0%      | 0%      | 0%      | 0%      | 0%      |  |  |
|                  | Total Percent  | 0%      | 0%      | 0%      | 100%    | 0%      | 0%      |  |  |
|                  | Total Enrolled | 0       | 0       | 0       | 1       | 0       | 0       |  |  |
| Asian            |                |         |         |         |         |         |         |  |  |
|                  | Success        | 0%      | 0%      | 0%      | 0%      | 0%      | 0%      |  |  |
|                  | Non-Success    | 0%      | 0%      | 0%      | 0%      | 0%      | 0%      |  |  |
|                  | Withdrawal     | 0%      | 0%      | 100%    | 0%      | 100%    | 0%      |  |  |
|                  | Total Percent  | 0%      | 0%      | 100%    | 0%      | 100%    | 0%      |  |  |
|                  | Total Enrolled | 0       | 0       | 2       | 0       | 1       | 0       |  |  |
| Filipino         |                |         |         |         |         |         |         |  |  |
|                  | Success        | 0%      | 0%      | 0%      | 0%      | 0%      | 100%    |  |  |
|                  | Non-Success    | 0%      | 0%      | 0%      | 0%      | 0%      | 0%      |  |  |
|                  | Withdrawal     | 0%      | 0%      | 0%      | 0%      | 0%      | 0%      |  |  |
|                  | Total Percent  | 0%      | 0%      | 0%      | 0%      | 0%      | 100%    |  |  |
|                  | Total Enrolled | 0       | 0       | 0       | 0       | 0       | 1       |  |  |
| Latino           |                |         |         |         |         |         |         |  |  |
|                  | Success        | 0%      | 0%      | 79%     | 96%     | 91%     | 75%     |  |  |
|                  | Non-Success    | 0%      | 0%      | 5%      | 0%      | 6%      | 25%     |  |  |
|                  | Withdrawal     | 0%      | 0%      | 16%     | 4%      | 3%      | 0%      |  |  |
|                  | Total Percent  | 0%      | 0%      | 100%    | 100%    | 100%    | 100%    |  |  |
|                  | Total Enrolled | 0       | 0       | 63      | 28      | 32      | 4       |  |  |
| Middle E         | astern         |         |         |         |         |         |         |  |  |
|                  | Success        | 0%      | 0%      | 0%      | 0%      | 0%      | 0%      |  |  |
|                  | Non-Success    | 0%      | 0%      |         |         |         |         |  |  |
|                  | Withdrawal     | 0%      | 0%      | 0%      | 0%      | 0%      | 0%      |  |  |
|                  | Total Percent  | 0%      | 0%      | 0%      | 0%      | 0%      | 0%      |  |  |
|                  | Total Enrolled | 0       | 0       | 0       | 0       | 0       | 0       |  |  |
| Native A         | merican        |         |         |         |         |         |         |  |  |
|                  | Success        | 0%      | 0%      |         |         |         |         |  |  |
|                  | Non-Success    | 0%      | 0%      |         |         | 0%      |         |  |  |
|                  | Withdrawal     | 0%      | 0%      | 0%      | 0%      | 0%      | 0%      |  |  |
|                  |                |         |         |         |         |         |         |  |  |

|           | Total Percent  | 0% | 0% | 0%   | 0% | 0% | 0% |
|-----------|----------------|----|----|------|----|----|----|
|           | Total Enrolled | 0  | 0  | 0    | 0  | 0  | 0  |
| Pacific I | slander        |    |    |      |    |    |    |
|           | Success        | 0% | 0% | 0%   | 0% | 0% | 0% |
|           | Non-Success    | 0% | 0% | 0%   | 0% | 0% | 0% |
|           | Withdrawal     | 0% | 0% | 0%   | 0% | 0% | 0% |
|           | Total Percent  | 0% | 0% | 0%   | 0% | 0% | 0% |
|           | Total Enrolled | 0  | 0  | 0    | 0  | 0  | 0  |
| White     |                |    |    |      |    |    |    |
|           | Success        | 0% | 0% | 100% | 0% | 0% | 0% |
|           | Non-Success    | 0% | 0% | 0%   | 0% | 0% | 0% |
|           | Withdrawal     | 0% | 0% | 0%   | 0% | 0% | 0% |
|           | Total Percent  | 0% | 0% | 100% | 0% | 0% | 0% |
|           | Total Enrolled | 0  | 0  | 2    | 0  | 0  | 0  |