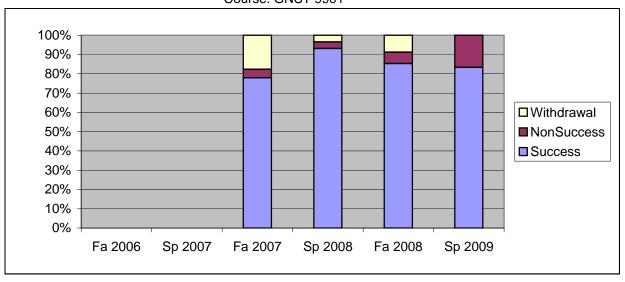

Chabot Success, Non-Success, and Withdrawal Rates By Semester Course: GNST 9901

|                | Fa 2006 | Sp 2007 | Fa 2007 | Sp 2008 | Fa 2008 | Sp 2009 |
|----------------|---------|---------|---------|---------|---------|---------|
| Success        | 0%      | 0%      | 78%     | 93%     | 85%     | 83%     |
| Non-Success    | 0%      | 0%      | 4%      | 3%      | 6%      | 17%     |
| Withdrawal     | 0%      | 0%      | 18%     | 3%      | 9%      | 0%      |
| Total Percent  | 0%      | 0%      | 100%    | 100%    | 100%    | 100%    |
| Total Enrolled | 0       | 0       | 68      | 29      | 34      | 6       |