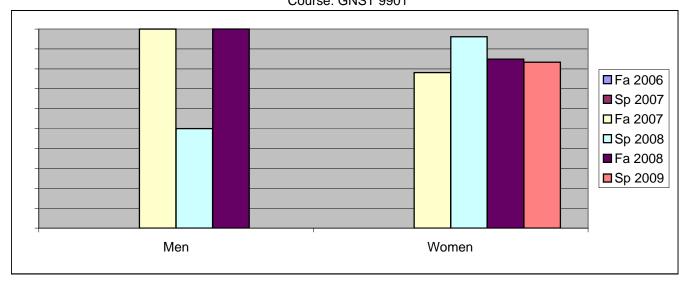

Chabot Success Rates By Gender and Semester Course: GNST 9901

|                | Fa 2006 | Sp 2007 | Fa 2007 | Sp 2008 | Fa 2008 | Sp 2009 |
|----------------|---------|---------|---------|---------|---------|---------|
| Men            |         | •       |         | ·       |         | •       |
| Success        | 0%      | 0%      | 100%    | 50%     | 100%    | 0%      |
| Non-Success    | 0%      | 0%      | 0%      | 50%     | 0%      | 0%      |
| Withdrawal     | 0%      | 0%      | 0%      | 0%      | 0%      | 0%      |
| Total Percent  | 0%      | 0%      | 100%    | 100%    | 100%    | 0%      |
| Total Enrolled | 0       | 0       | 1       | 2       | 1       | 0       |
| Women          |         |         |         |         |         |         |
| Success        | 0%      | 0%      | 78%     | 96%     | 85%     | 83%     |
| Non-Success    | 0%      | 0%      | 5%      | 0%      | 6%      | 17%     |
| Withdrawal     | 0%      | 0%      | 17%     | 4%      | 9%      | 0%      |
| Total Percent  | 0%      | 0%      | 100%    | 100%    | 100%    | 100%    |
| Total Enrolled | 0       | 0       | 64      | 26      | 33      | 6       |