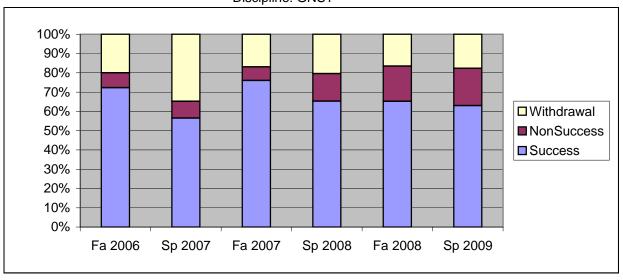

Chabot Success, Non-Success, and Withdrawal Rates By Semester Discipline: GNST

|                | Fa 2006 | Sp 2007 | Fa 2007 | Sp 2008 | Fa 2008 | Sp 2009 |
|----------------|---------|---------|---------|---------|---------|---------|
| Success        | 72%     | 57%     | 76%     | 65%     | 65%     | 63%     |
| Non-Success    | 8%      | 9%      | 7%      | 14%     | 18%     | 19%     |
| Withdrawal     | 20%     | 35%     | 17%     | 20%     | 17%     | 18%     |
| Total Percent  | 100%    | 100%    | 100%    | 100%    | 100%    | 100%    |
| Total Enrolled | 65      | 23      | 71      | 147     | 115     | 119     |