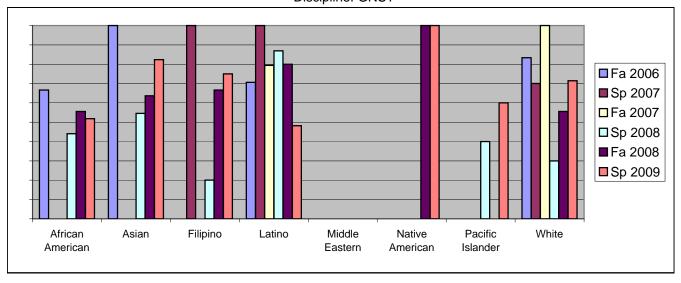

Chabot Success Rates By Ethnicity and Semester Discipline: GNST

|                  |                | Fa 2006 | Sp 2007 | Fa 2007 | Sp 2008 | Fa 2008 | Sp 2009 |
|------------------|----------------|---------|---------|---------|---------|---------|---------|
| African American |                |         |         |         |         |         |         |
|                  | Success        | 67%     | 0%      | 0%      | 44%     | 56%     | 52%     |
|                  | Non-Success    | 33%     | 0%      | 100%    | 28%     | 37%     | 33%     |
|                  | Withdrawal     | 0%      | 100%    | 0%      | 28%     | 7%      | 15%     |
|                  | Total Percent  | 100%    | 100%    | 100%    | 100%    | 100%    | 100%    |
|                  | Total Enrolled | 6       | 4       | 2       | 25      | 27      | 27      |
| Asian            |                |         |         |         |         |         |         |
|                  | Success        | 100%    | 0%      | 0%      | 55%     | 64%     | 82%     |
|                  | Non-Success    | 0%      | 0%      | 0%      | 36%     | 18%     | 12%     |
|                  | Withdrawal     | 0%      | 100%    | 100%    | 9%      | 18%     | 6%      |
|                  | Total Percent  | 100%    | 100%    | 100%    | 100%    | 100%    | 100%    |
|                  | Total Enrolled | 2       | 1       | 2       | 11      | 11      | 17      |
| Filipino         |                |         |         |         |         |         |         |
|                  | Success        | 0%      | 100%    | 0%      | 20%     | 67%     | 75%     |
|                  | Non-Success    | 0%      | 0%      | 0%      | 20%     | 11%     | 8%      |
|                  | Withdrawal     | 0%      | 0%      | 0%      | 60%     | 22%     | 17%     |
|                  | Total Percent  | 0%      | 100%    | 0%      | 100%    | 100%    | 100%    |
|                  | Total Enrolled | 0       | 1       | 0       | 5       | 9       | 12      |
| Latino           |                |         |         |         |         |         |         |
|                  | Success        | 71%     | 100%    | 79%     | 87%     | 80%     | 48%     |
|                  | Non-Success    | 6%      | 0%      | 5%      | 6%      | 9%      | 22%     |
|                  | Withdrawal     | 24%     | 0%      | 16%     | 7%      | 11%     | 30%     |
|                  | Total Percent  | 100%    | 100%    | 100%    | 100%    | 100%    | 100%    |
|                  | Total Enrolled | 51      | 3       | 63      | 69      | 45      | 27      |
| Middle Eastern   |                |         |         |         |         |         |         |
|                  | Success        | 0%      | 0%      | 0%      | 0%      | 0%      | 0%      |
|                  | Non-Success    | 0%      |         |         |         | 0%      | 0%      |
|                  | Withdrawal     | 0%      | 0%      | 0%      | 0%      | 0%      | 0%      |

| Total Percent    | 0%   | 0%   | 0%   | 0%   | 0%   | 0%   |
|------------------|------|------|------|------|------|------|
| Total Enrolled   | 0    | 0    | 0    | 0    | 0    | 0    |
| Native American  |      |      |      |      |      |      |
| Success          | 0%   | 0%   | 0%   | 0%   | 100% | 100% |
| Non-Success      | 0%   | 0%   | 0%   | 0%   | 0%   | 0%   |
| Withdrawal       | 0%   | 0%   | 0%   | 100% | 0%   | 0%   |
| Total Percent    | 0%   | 0%   | 0%   | 100% | 100% | 100% |
| Total Enrolled   | 0    | 0    | 0    | 1    | 1    | 2    |
| Pacific Islander |      |      |      |      |      |      |
| Success          | 0%   | 0%   | 0%   | 40%  | 0%   | 60%  |
| Non-Success      | 0%   | 0%   | 0%   | 0%   | 0%   | 0%   |
| Withdrawal       | 0%   | 0%   | 0%   | 60%  | 100% | 40%  |
| Total Percent    | 0%   | 0%   | 0%   | 100% | 100% | 100% |
| Total Enrolled   | 0    | 0    | 0    | 5    | 1    | 5    |
| White            |      |      |      |      |      |      |
| Success          | 83%  | 70%  | 100% | 30%  | 56%  | 71%  |
| Non-Success      | 0%   | 10%  | 0%   | 20%  | 22%  | 14%  |
| Withdrawal       | 17%  | 20%  | 0%   | 50%  | 22%  | 14%  |
| Total Percent    | 100% | 100% | 100% | 100% | 100% | 100% |
| Total Enrolled   | 6    | 10   | 3    | 20   | 9    | 21   |