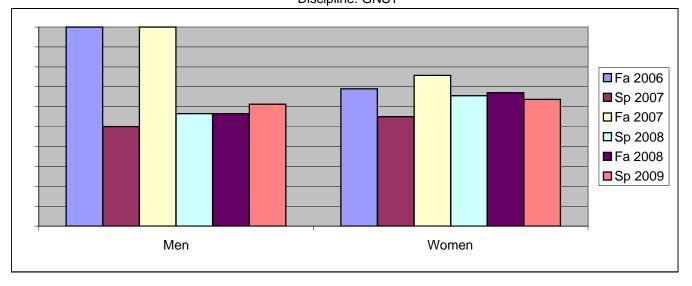

Chabot Success Rates By Gender and Semester Discipline: GNST

|                | Fa 2006 | Sp 2007 | Fa 2007 | Sp 2008 | Fa 2008 | Sp 2009 |
|----------------|---------|---------|---------|---------|---------|---------|
| Men            |         | -       |         | -       |         |         |
| Success        | 100%    | 50%     | 100%    | 57%     | 57%     | 61%     |
| Non-Success    | 0%      | 0%      | 0%      | 22%     | 22%     | 19%     |
| Withdrawal     | 0%      | 50%     | 0%      | 22%     | 22%     | 19%     |
| Total Percent  | 100%    | 100%    | 100%    | 100%    | 100%    | 100%    |
| Total Enrolled | 5       | 2       | 2       | 23      | 23      | 31      |
| Women          |         |         |         |         |         |         |
| Success        | 69%     | 55%     | 76%     | 66%     | 67%     | 64%     |
| Non-Success    | 9%      | 10%     | 8%      | 13%     | 18%     | 19%     |
| Withdrawal     | 22%     | 35%     | 17%     | 21%     | 15%     | 17%     |
| Total Percent  | 100%    | 100%    | 100%    | 100%    | 100%    | 100%    |
| Total Enrolled | 58      | 20      | 66      | 119     | 91      | 88      |