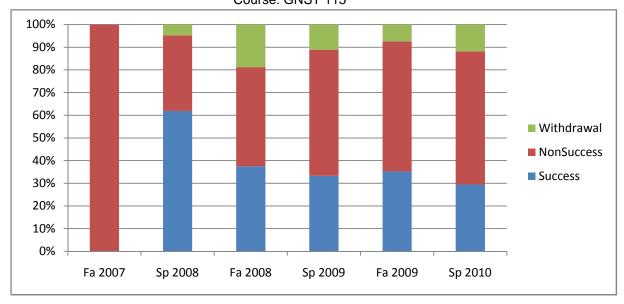

Chabot Success, Non-Success, and Withdrawal Rates By Semester Course: GNST 115

|                | Fa 2007 | Sp 2008 | Fa 2008 | Sp 2009 | Fa 2009 | Sp 2010 |
|----------------|---------|---------|---------|---------|---------|---------|
| Success        | 0%      | 62%     | 38%     | 33%     | 35%     | 29%     |
| Non-Success    | 100%    | 33%     | 44%     | 56%     | 57%     | 59%     |
| Withdrawal     | 0%      | 5%      | 19%     | 11%     | 7%      | 12%     |
| Total Percent  | 100%    | 100%    | 100%    | 100%    | 100%    | 100%    |
| Total Enrolled | 2       | 21      | 16      | 9       | 54      | 17      |