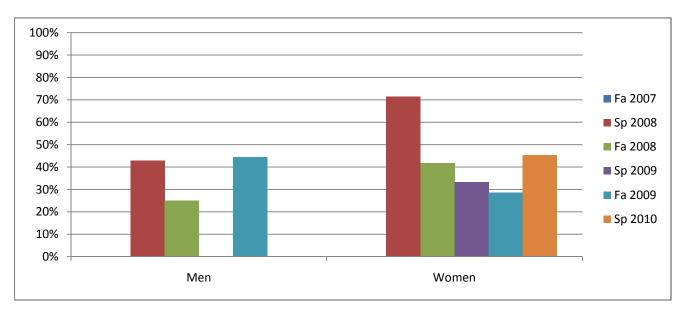

Chabot Success Rates By Gender and Semester Course: GNST 115

|                | Fa 2007 | Sp 2008 | Fa 2008 | Sp 2009 | Fa 2009 | Sp 2010 |
|----------------|---------|---------|---------|---------|---------|---------|
| Men            |         |         |         |         |         |         |
| Success        | 0%      | 43%     | 25%     | 0%      | 44%     | 0%      |
| Non-Success    | 0%      | 43%     | 25%     | 0%      | 39%     | 100%    |
| Withdrawal     | 0%      | 14%     | 50%     | 0%      | 17%     | 0%      |
| Total Percent  | 0%      | 100%    | 100%    | 0%      | 100%    | 100%    |
| Total Enrolled | 0       | 7       | 4       | 0       | 18      | 6       |
| Women          |         |         |         |         |         |         |
| Success        | 0%      | 71%     | 42%     | 33%     | 29%     | 45%     |
| Non-Success    | 100%    | 29%     | 50%     | 56%     | 69%     | 36%     |
| Withdrawal     | 0%      | 0%      | 8%      | 11%     | 3%      | 18%     |
| Total Percent  | 100%    | 100%    | 100%    | 100%    | 100%    | 100%    |
| Total Enrolled | 2       | 14      | 12      | 9       | 35      | 11      |