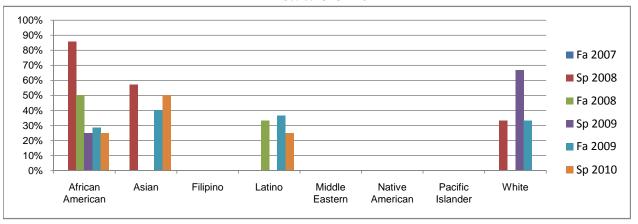

## Chabot Success Rates By Ethnicity and Semester Course: GNST 115

|              |                | Fa 2007 | Sp 2008 | Fa 2008 | Sp 2009 | Fa 2009 | Sp 2010 |
|--------------|----------------|---------|---------|---------|---------|---------|---------|
| African An   |                | •••     | 2001    | =00/    | 0=0/    | 200/    | 0=0/    |
|              | Success        | 0%      | 86%     | 50%     | 25%     | 29%     | 25%     |
|              | Non-Success    | 100%    | 14%     | 50%     | 75%     | 64%     | 63%     |
|              | Withdrawal     | 0%      | 0%      | 0%      | 0%      | 7%      | 13%     |
|              | Total Percent  | 100%    | 100%    | 100%    | 100%    | 100%    | 100%    |
|              | Total Enrolled | 2       | 7       | 8       | 4       | 28      | 8       |
| Asian        |                |         |         |         |         |         |         |
|              | Success        | 0%      | 57%     | 0%      | 0%      | 40%     | 50%     |
|              | Non-Success    | 0%      | 43%     | 100%    | 0%      | 40%     | 50%     |
|              | Withdrawal     | 0%      | 0%      | 0%      | 0%      | 20%     | 0%      |
|              | Total Percent  | 0%      | 100%    | 100%    | 0%      | 100%    | 100%    |
|              | Total Enrolled | 0       | 7       | 1       | 0       | 5       | 4       |
| Filipino     |                |         |         |         |         |         |         |
|              | Success        | 0%      | 0%      | 0%      | 0%      | 0%      | 0%      |
|              | Non-Success    | 0%      | 100%    | 0%      | 0%      | 0%      | 0%      |
|              | Withdrawal     | 0%      | 0%      | 0%      | 0%      | 0%      | 0%      |
|              | Total Percent  | 0%      | 100%    | 0%      | 0%      | 0%      | 0%      |
|              | Total Enrolled | 0       | 1       | 0       | 0       | 0       | 0       |
| Latino       |                |         |         |         |         |         |         |
|              | Success        | 0%      | 0%      | 33%     | 0%      | 36%     | 25%     |
|              | Non-Success    | 0%      | 100%    | 0%      | 50%     | 64%     | 50%     |
|              | Withdrawal     | 0%      | 0%      | 67%     | 50%     | 0%      | 25%     |
|              | Total Percent  | 0%      | 100%    | 100%    | 100%    | 100%    | 100%    |
|              | Total Enrolled | 0       | 1       | 3       | 2       | 11      | 4       |
| Middle Eas   |                |         |         |         |         |         |         |
|              | Success        | 0%      | 0%      | 0%      | 0%      | 0%      | 0%      |
|              | Non-Success    | 0%      | 0%      | 0%      | 0%      | 0%      | 0%      |
|              | Withdrawal     | 0%      | 0%      | 0%      | 0%      | 0%      | 0%      |
|              | Total Percent  | 0%      | 0%      | 0%      | 0%      | 0%      | 0%      |
|              | Total Enrolled | 0       | 0       | 0       | 0       | 0       | 0 /0    |
| Native Am    |                | U       | U       | U       | U       | U       | U       |
| Native Aili  | Success        | 0%      | 0%      | 0%      | 0%      | 0%      | 0%      |
|              | Non-Success    | 0%      | 0%      | 0%      | 0%      | 0%      | 0%      |
|              | Withdrawal     | 0%      | 0%      | 0%      | 0%      | 0%      | 0%      |
|              | Total Percent  | 0%      | 0%      | 0%      | 0%      | 0%      | 0%      |
|              |                |         |         |         |         |         |         |
| Daaifia lala | Total Enrolled | 0       | 0       | 0       | 0       | 0       | 0       |
| Pacific Isla |                | 00/     | 00/     | 00/     | 00/     | 00/     | 00/     |
|              | Success        | 0%      | 0%      | 0%      | 0%      | 0%      | 0%      |
|              | Non-Success    | 0%      | 0%      | 0%      | 0%      | 0%      | 0%      |
|              | Withdrawal     | 0%      | 0%      | 100%    | 0%      | 100%    | 0%      |
|              | Total Percent  | 0%      | 0%      | 100%    | 0%      | 100%    | 0%      |
|              | Total Enrolled | 0       | 0       | 1       | 0       | 1       | 0       |
| White        | _              |         |         |         |         |         |         |
|              | Success        | 0%      | 33%     | 0%      | 67%     | 33%     | 0%      |
|              | Non-Success    | 0%      | 33%     | 100%    | 33%     | 67%     | 100%    |
|              | Withdrawal     | 0%      | 33%     | 0%      | 0%      | 0%      | 0%      |
|              | Total Percent  | 0%      | 100%    | 100%    | 100%    | 100%    | 100%    |
|              | Total Enrolled | 0       | 3       | 2       | 3       | 3       | 1       |