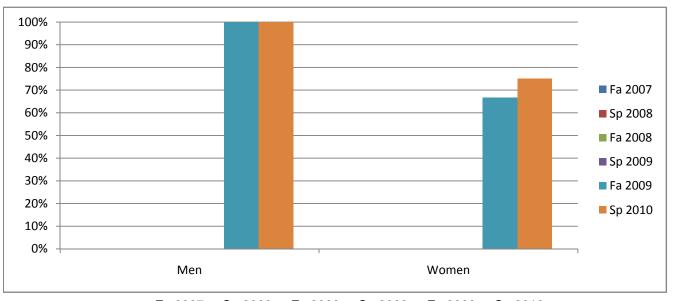

## Chabot Success Rates By Gender and Semester Course: GNST 11

|                | Fa 2007 | Sp 2008 | Fa 2008 | Sp 2009 | Fa 2009 | Sp 2010 |
|----------------|---------|---------|---------|---------|---------|---------|
| Men            |         |         |         |         |         |         |
| Success        | 0%      | 0%      | 0%      | 0%      | 100%    | 100%    |
| Non-Success    | 0%      | 0%      | 0%      | 0%      | 0%      | 0%      |
| Withdrawal     | 0%      | 0%      | 0%      | 0%      | 0%      | 0%      |
| Total Percent  | 0%      | 0%      | 0%      | 0%      | 100%    | 100%    |
| Total Enrolled | 0       | 0       | 0       | 0       | 3       | 2       |
| Women          |         |         |         |         |         |         |
| Success        | 0%      | 0%      | 0%      | 0%      | 67%     | 75%     |
| Non-Success    | 0%      | 0%      | 0%      | 0%      | 0%      | 0%      |
| Withdrawal     | 0%      | 0%      | 0%      | 0%      | 33%     | 25%     |
| Total Percent  | 0%      | 0%      | 0%      | 0%      | 100%    | 100%    |
| Total Enrolled | 0       | 0       | 0       | 0       | 3       | 4       |