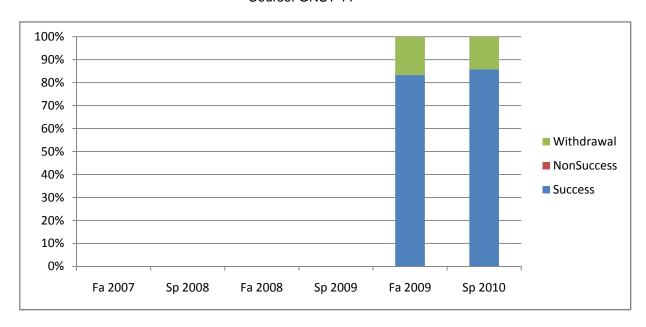

Chabot Success, Non-Success, and Withdrawal Rates By Semester Course: GNST 11

| Total Enrolled | 0       | 0       | 0       | 0       | 6       | 7       |
|----------------|---------|---------|---------|---------|---------|---------|
| Total Percent  | 0%      | 0%      | 0%      | 0%      | 100%    | 100%    |
| Withdrawal     | 0%      | 0%      | 0%      | 0%      | 17%     | 14%     |
| Non-Success    | 0%      | 0%      | 0%      | 0%      | 0%      | 0%      |
| Success        | 0%      | 0%      | 0%      | 0%      | 83%     | 86%     |
|                | Fa 2007 | Sp 2008 | Fa 2008 | Sp 2009 | Fa 2009 | Sp 2010 |