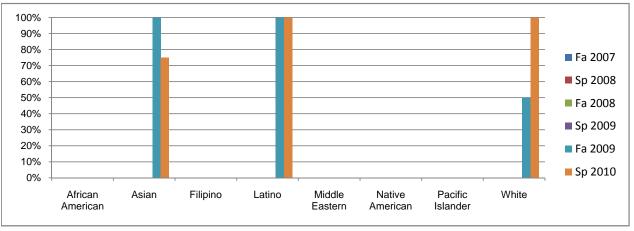

## Chabot Success Rates By Ethnicity and Semester Course: GNST 11

|               |                | Fa 2007 | Sp 2008 | Fa 2008 | Sp 2009 | Fa 2009 | Sp 2010 |
|---------------|----------------|---------|---------|---------|---------|---------|---------|
| African Am    |                |         |         |         |         |         |         |
|               | Success        | 0%      | 0%      | 0%      | 0%      | 0%      | 0%      |
|               | Non-Success    | 0%      | 0%      | 0%      | 0%      | 0%      | 0%      |
|               | Withdrawal     | 0%      | 0%      | 0%      | 0%      | 0%      | 0%      |
|               | Total Percent  | 0%      | 0%      | 0%      | 0%      | 0%      | 0%      |
|               | Total Enrolled | 0       | 0       | 0       | 0       | 0       | 0       |
| Asian         |                |         |         |         |         |         |         |
|               | Success        | 0%      | 0%      | 0%      | 0%      | 100%    | 75%     |
|               | Non-Success    | 0%      | 0%      | 0%      | 0%      | 0%      | 0%      |
|               | Withdrawal     | 0%      | 0%      | 0%      | 0%      | 0%      | 25%     |
|               | Total Percent  | 0%      | 0%      | 0%      | 0%      | 100%    | 100%    |
|               | Total Enrolled | 0       | 0       | 0       | 0       | 2       | 4       |
| Filipino      | Total Ellionoa | · ·     | ŭ       | ŭ       | ŭ       | -       | -       |
|               | Success        | 0%      | 0%      | 0%      | 0%      | 0%      | 0%      |
|               | Non-Success    | 0%      | 0%      | 0%      | 0%      | 0%      | 0%      |
|               | Withdrawal     | 0%      | 0%      | 0%      | 0%      | 0%      | 0%      |
|               | Total Percent  | 0%      | 0%      | 0%      | 0%      | 0%      | 0%      |
|               | Total Enrolled | 0       | 0       | 0       | 0       | 0       | 0       |
| Latino        | Total Efficied | •       | •       | ·       | ·       | ·       | ·       |
| _attitio      | Success        | 0%      | 0%      | 0%      | 0%      | 100%    | 100%    |
|               | Non-Success    | 0%      | 0%      | 0%      | 0%      | 0%      | 0%      |
|               | Withdrawal     | 0%      | 0%      | 0%      | 0%      | 0%      | 0%      |
|               | Total Percent  |         |         |         |         |         |         |
|               |                | 0%      | 0%      | 0%      | 0%      | 100%    | 100%    |
| Aidde Cee     | Total Enrolled | 0       | 0       | 0       | 0       | 1       | 1       |
| Middle East   |                | 00/     | 00/     | 00/     | 00/     | 00/     | 00/     |
|               | Success        | 0%      | 0%      | 0%      | 0%      | 0%      | 0%      |
|               | Non-Success    | 0%      | 0%      | 0%      | 0%      | 0%      | 0%      |
|               | Withdrawal     | 0%      | 0%      | 0%      | 0%      | 0%      | 0%      |
|               | Total Percent  | 0%      | 0%      | 0%      | 0%      | 0%      | 0%      |
|               | Total Enrolled | 0       | 0       | 0       | 0       | 0       | 0       |
| Native Ame    |                |         |         |         |         |         |         |
|               | Success        | 0%      | 0%      | 0%      | 0%      | 0%      | 0%      |
|               | Non-Success    | 0%      | 0%      | 0%      | 0%      | 0%      | 0%      |
|               | Withdrawal     | 0%      | 0%      | 0%      | 0%      | 0%      | 0%      |
|               | Total Percent  | 0%      | 0%      | 0%      | 0%      | 0%      | 0%      |
|               | Total Enrolled | 0       | 0       | 0       | 0       | 0       | 0       |
| Pacific Islar | nder           |         |         |         |         |         |         |
|               | Success        | 0%      | 0%      | 0%      | 0%      | 0%      | 0%      |
|               | Non-Success    | 0%      | 0%      | 0%      | 0%      | 0%      | 0%      |
|               | Withdrawal     | 0%      | 0%      | 0%      | 0%      | 0%      | 0%      |
|               | Total Percent  | 0%      | 0%      | 0%      | 0%      | 0%      | 0%      |
|               | Total Enrolled | 0       | 0       | 0       | 0       | 0       | 0       |
| White         |                | · ·     | ŭ       | ŭ       | ŭ       | ŭ       | ŭ       |
|               | Success        | 0%      | 0%      | 0%      | 0%      | 50%     | 100%    |
|               | Non-Success    | 0%      | 0%      | 0%      | 0%      | 0%      | 0%      |
|               | Withdrawal     | 0%      | 0%      | 0%      | 0%      | 50%     | 0%      |
|               | Total Percent  | 0%      | 0%      | 0%      | 0%      | 100%    | 100%    |
|               |                |         |         |         |         |         |         |
|               | Total Enrolled | 0       | 0       | 0       | 0       | 2       | 1       |