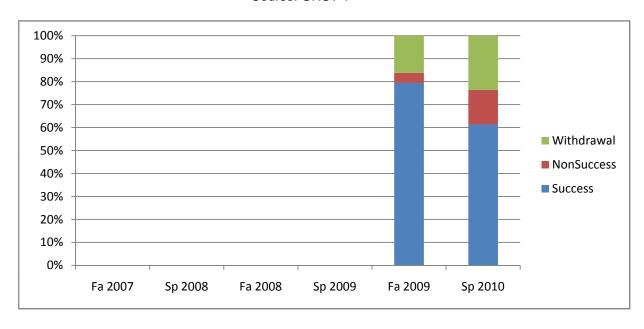

Chabot Success, Non-Success, and Withdrawal Rates By Semester Course: GNST 1

|                | Fa 2007 | Sp 2008 | Fa 2008 | Sp 2009 | Fa 2009 | Sp 2010 |
|----------------|---------|---------|---------|---------|---------|---------|
| Success        | 0%      | 0%      | 0%      | 0%      | 79%     | 61%     |
| Non-Success    | 0%      | 0%      | 0%      | 0%      | 4%      | 15%     |
| Withdrawal     | 0%      | 0%      | 0%      | 0%      | 16%     | 24%     |
| Total Percent  | 0%      | 0%      | 0%      | 0%      | 100%    | 100%    |
| Total Enrolled | 0       | 0       | 0       | 0       | 68      | 106     |