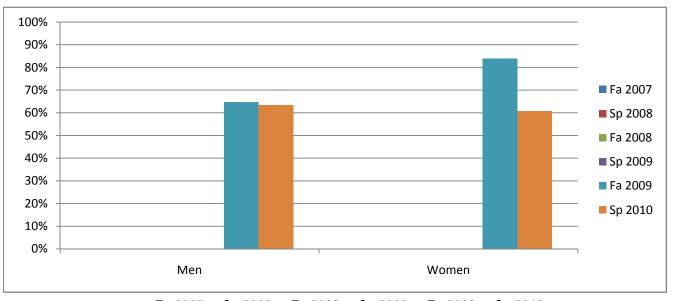

## Chabot Success Rates By Gender and Semester Course: GNST 1

|                | Fa 2007 | Sp 2008 | Fa 2008 | Sp 2009 | Fa 2009 | Sp 2010 |
|----------------|---------|---------|---------|---------|---------|---------|
| Men            |         |         |         |         |         |         |
| Success        | 0%      | 0%      | 0%      | 0%      | 65%     | 63%     |
| Non-Success    | 0%      | 0%      | 0%      | 0%      | 12%     | 10%     |
| Withdrawal     | 0%      | 0%      | 0%      | 0%      | 24%     | 27%     |
| Total Percent  | 0%      | 0%      | 0%      | 0%      | 100%    | 100%    |
| Total Enrolled | 0       | 0       | 0       | 0       | 17      | 30      |
| Women          |         |         |         |         |         |         |
| Success        | 0%      | 0%      | 0%      | 0%      | 84%     | 61%     |
| Non-Success    | 0%      | 0%      | 0%      | 0%      | 2%      | 18%     |
| Withdrawal     | 0%      | 0%      | 0%      | 0%      | 14%     | 22%     |
| Total Percent  | 0%      | 0%      | 0%      | 0%      | 100%    | 100%    |
| Total Enrolled | 0       | 0       | 0       | 0       | 50      | 74      |