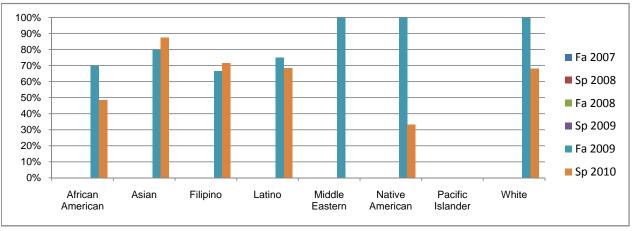

## Chabot Success Rates By Ethnicity and Semester Course: GNST 1

|              |                              | Fa 2007        | Sp 2008 | Fa 2008        | Sp 2009        | Fa 2009          | Sp 2010        |
|--------------|------------------------------|----------------|---------|----------------|----------------|------------------|----------------|
| African Ar   | nerican                      |                |         |                |                |                  |                |
|              | Success                      | 0%             | 0%      | 0%             | 0%             | 70%              | 48%            |
|              | Non-Success                  | 0%             | 0%      | 0%             | 0%             | 10%              | 26%            |
|              | Withdrawal                   | 0%             | 0%      | 0%             | 0%             | 20%              | 26%            |
|              | Total Percent                | 0%             | 0%      | 0%             | 0%             | 100%             | 100%           |
|              | Total Enrolled               | 0              | 0       | 0              | 0              | 20               | 31             |
| Asian        |                              |                |         |                |                |                  |                |
|              | Success                      | 0%             | 0%      | 0%             | 0%             | 80%              | 88%            |
|              | Non-Success                  | 0%             | 0%      | 0%             | 0%             | 0%               | 0%             |
|              | Withdrawal                   | 0%             | 0%      | 0%             | 0%             | 20%              | 13%            |
|              | Total Percent                | 0%             | 0%      | 0%             | 0%             | 100%             | 100%           |
|              | Total Enrolled               | 0              | 0       | 0              | 0              | 5                | 8              |
| Filipino     |                              |                |         |                |                |                  |                |
| •            | Success                      | 0%             | 0%      | 0%             | 0%             | 67%              | 71%            |
|              | Non-Success                  | 0%             | 0%      | 0%             | 0%             | 33%              | 14%            |
|              | Withdrawal                   | 0%             | 0%      | 0%             | 0%             | 0%               | 14%            |
|              | Total Percent                | 0%             | 0%      | 0%             | 0%             | 100%             | 100%           |
|              | Total Enrolled               | 0              | 0       | 0              | 0              | 3                | 7              |
| Latino       | . 514. 2554                  | •              | •       | •              | •              |                  | •              |
|              | Success                      | 0%             | 0%      | 0%             | 0%             | 75%              | 68%            |
|              | Non-Success                  | 0%             | 0%      | 0%             | 0%             | 0%               | 5%             |
|              | Withdrawal                   | 0%             | 0%      | 0%             | 0%             | 25%              | 26%            |
|              | Total Percent                | 0%             | 0%      | 0%             | 0%             | 100%             | 100%           |
|              | Total Fercent Total Enrolled | 0              | 0       | 0              | 0              | 16               | 100 %          |
| Middle Eas   |                              | U              | U       | U              | U              | 10               | 19             |
| wiidule La   | Success                      | 0%             | 0%      | 0%             | 0%             | 100%             | 0%             |
|              | Non-Success                  | 0%             | 0%      | 0%             | 0%             | 0%               | 0%             |
|              | Withdrawal                   | 0%             | 0%      | 0%             | 0%             | 0%               | 0%             |
|              | Total Percent                |                | 0%      | 0%             | 0%             |                  |                |
|              | Total Percent Total Enrolled | 0%<br><b>0</b> | 0%      | 0%<br><b>0</b> | 0%<br><b>0</b> | 100%<br><b>1</b> | 0%<br><b>0</b> |
| Native Am    |                              | U              | U       | U              | U              | 1                | U              |
| native Am    |                              | 00/            | 00/     | 00/            | 00/            | 4000/            | 220/           |
|              | Success                      | 0%             | 0%      | 0%             | 0%             | 100%             | 33%            |
|              | Non-Success                  | 0%             | 0%      | 0%             | 0%             | 0%               | 33%            |
|              | Withdrawal                   | 0%             | 0%      | 0%             | 0%             | 0%               | 33%            |
|              | Total Percent                | 0%             | 0%      | 0%             | 0%             | 100%             | 100%           |
|              | Total Enrolled               | 0              | 0       | 0              | 0              | 1                | 3              |
| Pacific Isla |                              |                |         |                |                |                  |                |
|              | Success                      | 0%             | 0%      | 0%             | 0%             | 0%               | 0%             |
|              | Non-Success                  | 0%             | 0%      | 0%             | 0%             | 0%               | 0%             |
|              | Withdrawal                   | 0%             | 0%      | 0%             | 0%             | 100%             | 0%             |
|              | Total Percent                | 0%             | 0%      | 0%             | 0%             | 100%             | 0%             |
|              | Total Enrolled               | 0              | 0       | 0              | 0              | 1                | 0              |
| White        |                              |                |         |                |                |                  |                |
|              | Success                      | 0%             | 0%      | 0%             | 0%             | 100%             | 68%            |
|              | Non-Success                  | 0%             | 0%      | 0%             | 0%             | 0%               | 9%             |
|              | Withdrawal                   | 0%             | 0%      | 0%             | 0%             | 0%               | 23%            |
|              | Total Percent                | 0%             | 0%      | 0%             | 0%             | 100%             | 100%           |
|              | Total Enrolled               | 0              | 0       | 0              | 0              | 19               | 22             |