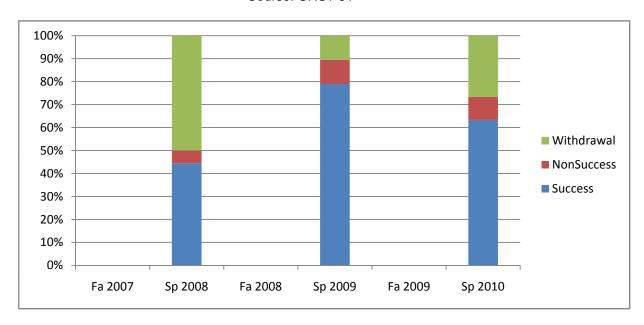

Chabot Success, Non-Success, and Withdrawal Rates By Semester Course: GNST 31

|                | Fa 2007 | Sp 2008 | Fa 2008 | Sp 2009 | Fa 2009 | Sp 2010 |
|----------------|---------|---------|---------|---------|---------|---------|
| Success        | 0%      | 44%     | 0%      | 79%     | 0%      | 63%     |
| Non-Success    | 0%      | 6%      | 0%      | 11%     | 0%      | 10%     |
| Withdrawal     | 0%      | 50%     | 0%      | 11%     | 0%      | 27%     |
| Total Percent  | 0%      | 100%    | 0%      | 100%    | 0%      | 100%    |
| Total Enrolled | 0       | 18      | 0       | 19      | 0       | 30      |