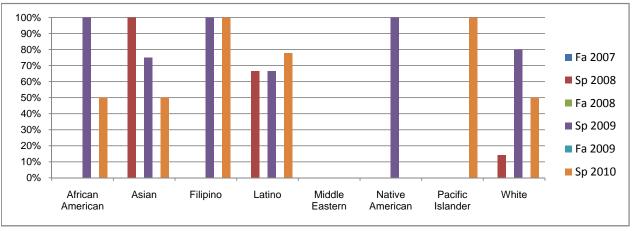

## Chabot Success Rates By Ethnicity and Semester Course: GNST 31

|              |                | Fa 2007 | Sp 2008 | Fa 2008  | Sp 2009   | Fa 2009  | Sp 2010    |
|--------------|----------------|---------|---------|----------|-----------|----------|------------|
| African A    |                | 201     | 201     | 00/      | 4000/     | 201      | =00/       |
|              | Success        | 0%      | 0%      | 0%       | 100%      | 0%       | 50%        |
|              | Non-Success    | 0%      | 0%      | 0%       | 0%        | 0%       | 0%         |
|              | Withdrawal     | 0%      | 100%    | 0%       | 0%        | 0%       | 50%        |
|              | Total Percent  | 0%      | 100%    | 0%       | 100%      | 0%       | 100%       |
|              | Total Enrolled | 0       | 1       | 0        | 3         | 0        | 4          |
| Asian        |                |         |         |          |           |          |            |
|              | Success        | 0%      | 100%    | 0%       | 75%       | 0%       | 50%        |
|              | Non-Success    | 0%      | 0%      | 0%       | 25%       | 0%       | 17%        |
|              | Withdrawal     | 0%      | 0%      | 0%       | 0%        | 0%       | 33%        |
|              | Total Percent  | 0%      | 100%    | 0%       | 100%      | 0%       | 100%       |
|              | Total Enrolled | 0       | 1       | 0        | 4         | 0        | 6          |
| Filipino     |                |         |         |          |           |          |            |
|              | Success        | 0%      | 0%      | 0%       | 100%      | 0%       | 100%       |
|              | Non-Success    | 0%      | 0%      | 0%       | 0%        | 0%       | 0%         |
|              | Withdrawal     | 0%      | 0%      | 0%       | 0%        | 0%       | 0%         |
|              | Total Percent  | 0%      | 0%      | 0%       | 100%      | 0%       | 100%       |
|              | Total Enrolled | 0       | 0       | 0        | 1         | 0        | 3          |
| Latino       |                |         |         |          |           |          |            |
|              | Success        | 0%      | 67%     | 0%       | 67%       | 0%       | 78%        |
|              | Non-Success    | 0%      | 0%      | 0%       | 0%        | 0%       | 0%         |
|              | Withdrawal     | 0%      | 33%     | 0%       | 33%       | 0%       | 22%        |
|              | Total Percent  | 0%      | 100%    | 0%       | 100%      | 0%       | 100%       |
|              | Total Enrolled | 0       | 3       | 0        | 3         | 0        | 9          |
| Middle Ea    | stern          |         |         |          |           |          |            |
|              | Success        | 0%      | 0%      | 0%       | 0%        | 0%       | 0%         |
|              | Non-Success    | 0%      | 0%      | 0%       | 0%        | 0%       | 0%         |
|              | Withdrawal     | 0%      | 0%      | 0%       | 0%        | 0%       | 0%         |
|              | Total Percent  | 0%      | 0%      | 0%       | 0%        | 0%       | 0%         |
|              | Total Enrolled | 0       | 0       | 0        | 0         | 0        | 0          |
| Native An    | nerican        |         |         |          |           |          |            |
|              | Success        | 0%      | 0%      | 0%       | 100%      | 0%       | 0%         |
|              | Non-Success    | 0%      | 0%      | 0%       | 0%        | 0%       | 0%         |
|              | Withdrawal     | 0%      | 0%      | 0%       | 0%        | 0%       | 0%         |
|              | Total Percent  | 0%      | 0%      | 0%       | 100%      | 0%       | 0%         |
|              | Total Enrolled | 0       | 0       | 0        | 1         | 0        | 0          |
| Pacific Isl  |                | ŭ       | ŭ       | ŭ        | •         | •        | •          |
| 1 401110 101 | Success        | 0%      | 0%      | 0%       | 0%        | 0%       | 100%       |
|              | Non-Success    | 0%      | 0%      | 0%       | 0%        | 0%       | 0%         |
|              | Withdrawal     | 0%      | 100%    | 0%       | 100%      | 0%       | 0%         |
|              | Total Percent  | 0%      | 100%    | 0%       | 100%      | 0%       | 100%       |
|              | Total Enrolled | 0       | 2       | 0        | 100 %     | 0        | 100%       |
| White        | Total Efficied | v       | _       | Ū        | •         | Ū        | •          |
| **!!!!@      | Success        | 0%      | 14%     | 0%       | 80%       | 0%       | 50%        |
|              | Non-Success    | 0%      | 14%     | 0%       | 20%       | 0%       | 50%<br>50% |
|              | Withdrawal     | 0%      | 71%     | 0%<br>0% | 20%<br>0% | 0%<br>0% | 50%<br>0%  |
|              | Total Percent  | 0%      | 100%    | 0%<br>0% | 100%      | 0%<br>0% | 100%       |
|              |                |         |         |          |           |          |            |
|              | Total Enrolled | 0       | 7       | 0        | 5         | 0        | 4          |