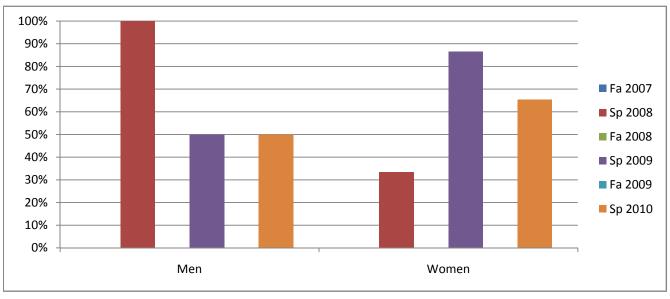

## Chabot Success Rates By Gender and Semester Course: GNST 31

|                | Fa 2007 | Sp 2008 | Fa 2008 | Sp 2009 | Fa 2009 | Sp 2010 |
|----------------|---------|---------|---------|---------|---------|---------|
| Men            |         |         |         |         |         |         |
| Success        | 0%      | 100%    | 0%      | 50%     | 0%      | 50%     |
| Non-Success    | 0%      | 0%      | 0%      | 25%     | 0%      | 0%      |
| Withdrawal     | 0%      | 0%      | 0%      | 25%     | 0%      | 50%     |
| Total Percent  | 0%      | 100%    | 0%      | 100%    | 0%      | 100%    |
| Total Enrolled | 0       | 2       | 0       | 4       | 0       | 4       |
| Women          |         |         |         |         |         |         |
| Success        | 0%      | 33%     | 0%      | 87%     | 0%      | 65%     |
| Non-Success    | 0%      | 7%      | 0%      | 7%      | 0%      | 12%     |
| Withdrawal     | 0%      | 60%     | 0%      | 7%      | 0%      | 23%     |
| Total Percent  | 0%      | 100%    | 0%      | 100%    | 0%      | 100%    |
| Total Enrolled | 0       | 15      | 0       | 15      | 0       | 26      |