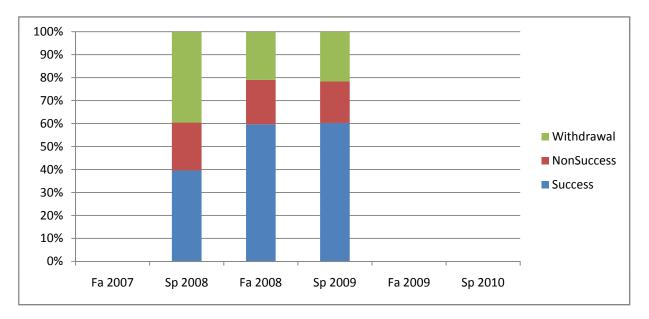

Chabot Success, Non-Success, and Withdrawal Rates By Semester Course: GNST 4910

|                | Fa 2007 | Sp 2008 | Fa 2008 | Sp 2009 | Fa 2009 | Sp 2010 |
|----------------|---------|---------|---------|---------|---------|---------|
| Success        | 0%      | 40%     | 60%     | 60%     | 0%      | 0%      |
| Non-Success    | 0%      | 21%     | 19%     | 18%     | 0%      | 0%      |
| Withdrawal     | 0%      | 40%     | 21%     | 22%     | 0%      | 0%      |
| Total Percent  | 0%      | 100%    | 100%    | 100%    | 0%      | 0%      |
| Total Enrolled | 0       | 48      | 62      | 83      | 0       | 0       |