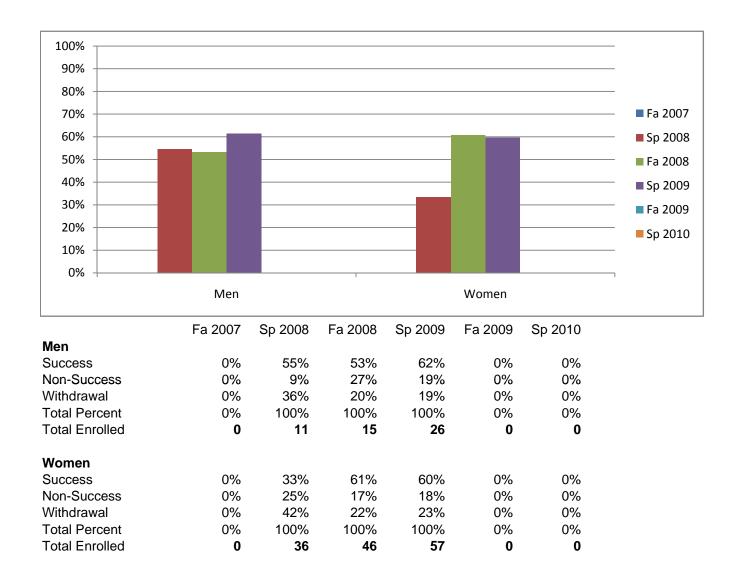

## Chabot Success Rates By Gender and Semester Course: GNST 4910

Chabot Success Rates By Ethnicity and Semester Course: GNST 4910

|              |                             | Fa 2007  | Sp 2008 | Fa 2008  | Sp 2009 | Fa 2009 | Sp 2010 |
|--------------|-----------------------------|----------|---------|----------|---------|---------|---------|
| African Am   |                             |          |         |          |         |         |         |
|              | Success                     | 0%       | 27%     | 58%      | 50%     | 0%      | 0%      |
|              | Non-Success                 | 0%       | 33%     | 32%      | 30%     | 0%      | 0%      |
|              | Withdrawal                  | 0%       | 40%     | 11%      | 20%     | 0%      | 0%      |
|              | Total Percent               | 0%       | 100%    | 100%     | 100%    | 0%      | 0%      |
|              | Total Enrolled              | 0        | 15      | 19       | 20      | 0       | 0       |
| Asian        |                             |          |         |          |         |         |         |
|              | Success                     | 0%       | 33%     | 75%      | 85%     | 0%      | 0%      |
|              | Non-Success                 | 0%       | 33%     | 13%      | 8%      | 0%      | 0%      |
|              | Withdrawal                  | 0%       | 33%     | 13%      | 8%      | 0%      | 0%      |
|              | Total Percent               | 0%       | 100%    | 100%     | 100%    | 0%      | 0%      |
|              | Total Enrolled              | 0        | 3       | 8        | 13      | 0       | 0       |
| Filipino     |                             |          |         |          |         |         |         |
|              | Success                     | 0%       | 25%     | 67%      | 70%     | 0%      | 0%      |
|              | Non-Success                 | 0%       | 0%      | 11%      | 10%     | 0%      | 0%      |
|              | Withdrawal                  | 0%       | 75%     | 22%      | 20%     | 0%      | 0%      |
|              | Total Percent               | 0%       | 100%    | 100%     | 100%    | 0%      | 0%      |
|              | Total Enrolled              | 0        | 4       | 9        | 10      | 0       | 0       |
| Latino       |                             |          |         |          |         |         |         |
|              | Success                     | 0%       | 50%     | 60%      | 44%     | 0%      | 0%      |
|              | Non-Success                 | 0%       | 13%     | 20%      | 22%     | 0%      | 0%      |
|              | Withdrawal                  | 0%       | 38%     | 20%      | 33%     | 0%      | 0%      |
|              | Total Percent               | 0%       | 100%    | 100%     | 100%    | 0%      | 0%      |
|              | Total Enrolled              | 0        | 8       | 10       | 18      | 0       | 0       |
| Middle East  |                             | · ·      | •       |          |         | •       | •       |
|              | Success                     | 0%       | 0%      | 0%       | 0%      | 0%      | 0%      |
|              | Non-Success                 | 0%       | 0%      | 0%       | 0%      | 0%      | 0%      |
|              | Withdrawal                  | 0%       | 0%      | 0%       | 0%      | 0%      | 0%      |
|              | Total Percent               | 0%       | 0%      | 0%       | 0%      | 0%      | 0%      |
|              | Total Enrolled              | 0        | 0       | 0,18     | 0       | 0       | 0/0     |
| Native Ame   |                             | U        | Ū       | U        | U       | Ū       | 0       |
| Native Ame   | Success                     | 0%       | 0%      | 100%     | 0%      | 0%      | 0%      |
|              |                             |          |         |          |         |         |         |
|              | Non-Success                 | 0%<br>0% | 0%      | 0%<br>0% | 0%      | 0%      | 0%      |
|              | Withdrawal<br>Total Percent |          | 100%    |          | 0%      | 0%      | 0%      |
|              |                             | 0%       | 100%    | 100%     | 0%      | 0%      | 0%      |
|              | Total Enrolled              | 0        | 1       | 1        | 0       | 0       | 0       |
| Pacific Isla |                             | 00/      | 070/    | 00/      | 750/    | 00/     | 00/     |
|              | Success                     | 0%       | 67%     | 0%       | 75%     | 0%      | 0%      |
|              | Non-Success                 | 0%       | 0%      | 0%       | 0%      | 0%      | 0%      |
|              | Withdrawal                  | 0%       | 33%     | 0%       | 25%     | 0%      | 0%      |
|              | Total Percent               | 0%       | 100%    | 0%       | 100%    | 0%      | 0%      |
|              | Total Enrolled              | 0        | 3       | 0        | 4       | 0       | 0       |
| White        | _                           |          |         |          |         |         |         |
|              | Success                     | 0%       | 40%     | 60%      | 67%     | 0%      | 0%      |
|              | Non-Success                 | 0%       | 20%     | 0%       | 8%      | 0%      | 0%      |
|              | Withdrawal                  | 0%       | 40%     | 40%      | 25%     | 0%      | 0%      |
|              | Total Percent               | 0%       | 100%    | 100%     | 100%    | 0%      | 0%      |
|              | Total Enrolled              | 0        | 10      | 5        | 12      | 0       | 0       |