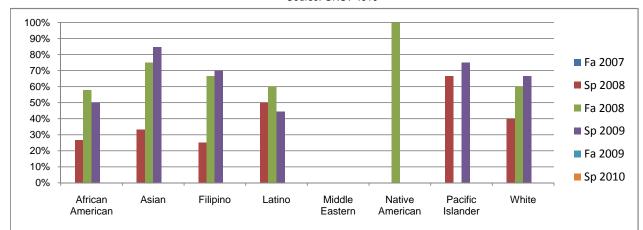

## Chabot Success Rates By Gender and Semester Course: GNST 4910

Chabot Success Rates By Ethnicity and Semester Course: GNST 4910

|              |                             | Fa 2007  | Sp 2008 | Fa 2008  | Sp 2009 | Fa 2009 | Sp 2010 |
|--------------|-----------------------------|----------|---------|----------|---------|---------|---------|
| African Am   |                             |          |         |          |         |         |         |
|              | Success                     | 0%       | 27%     | 58%      | 50%     | 0%      | 0%      |
|              | Non-Success                 | 0%       | 33%     | 32%      | 30%     | 0%      | 0%      |
|              | Withdrawal                  | 0%       | 40%     | 11%      | 20%     | 0%      | 0%      |
|              | Total Percent               | 0%       | 100%    | 100%     | 100%    | 0%      | 0%      |
|              | Total Enrolled              | 0        | 15      | 19       | 20      | 0       | 0       |
| Asian        |                             |          |         |          |         |         |         |
|              | Success                     | 0%       | 33%     | 75%      | 85%     | 0%      | 0%      |
|              | Non-Success                 | 0%       | 33%     | 13%      | 8%      | 0%      | 0%      |
|              | Withdrawal                  | 0%       | 33%     | 13%      | 8%      | 0%      | 0%      |
|              | Total Percent               | 0%       | 100%    | 100%     | 100%    | 0%      | 0%      |
|              | Total Enrolled              | 0        | 3       | 8        | 13      | 0       | 0       |
| Filipino     |                             |          |         |          |         |         |         |
|              | Success                     | 0%       | 25%     | 67%      | 70%     | 0%      | 0%      |
|              | Non-Success                 | 0%       | 0%      | 11%      | 10%     | 0%      | 0%      |
|              | Withdrawal                  | 0%       | 75%     | 22%      | 20%     | 0%      | 0%      |
|              | Total Percent               | 0%       | 100%    | 100%     | 100%    | 0%      | 0%      |
|              | Total Enrolled              | 0        | 4       | 9        | 10      | 0       | 0       |
| Latino       |                             |          |         |          |         |         |         |
|              | Success                     | 0%       | 50%     | 60%      | 44%     | 0%      | 0%      |
|              | Non-Success                 | 0%       | 13%     | 20%      | 22%     | 0%      | 0%      |
|              | Withdrawal                  | 0%       | 38%     | 20%      | 33%     | 0%      | 0%      |
|              | Total Percent               | 0%       | 100%    | 100%     | 100%    | 0%      | 0%      |
|              | Total Enrolled              | 0        | 8       | 10       | 18      | 0       | 0       |
| Middle East  |                             | · ·      | •       |          |         | •       | •       |
|              | Success                     | 0%       | 0%      | 0%       | 0%      | 0%      | 0%      |
|              | Non-Success                 | 0%       | 0%      | 0%       | 0%      | 0%      | 0%      |
|              | Withdrawal                  | 0%       | 0%      | 0%       | 0%      | 0%      | 0%      |
|              | Total Percent               | 0%       | 0%      | 0%       | 0%      | 0%      | 0%      |
|              | Total Enrolled              | 0        | 0       | 0,18     | 0       | 0       | 0/0     |
| Native Ame   |                             | U        | Ū       | U        | U       | Ū       | 0       |
| Native Ame   | Success                     | 0%       | 0%      | 100%     | 0%      | 0%      | 0%      |
|              |                             |          |         |          |         |         |         |
|              | Non-Success                 | 0%<br>0% | 0%      | 0%<br>0% | 0%      | 0%      | 0%      |
|              | Withdrawal<br>Total Percent |          | 100%    |          | 0%      | 0%      | 0%      |
|              |                             | 0%       | 100%    | 100%     | 0%      | 0%      | 0%      |
|              | Total Enrolled              | 0        | 1       | 1        | 0       | 0       | 0       |
| Pacific Isla |                             | 00/      | 070/    | 00/      | 750/    | 00/     | 00/     |
|              | Success                     | 0%       | 67%     | 0%       | 75%     | 0%      | 0%      |
|              | Non-Success                 | 0%       | 0%      | 0%       | 0%      | 0%      | 0%      |
|              | Withdrawal                  | 0%       | 33%     | 0%       | 25%     | 0%      | 0%      |
|              | Total Percent               | 0%       | 100%    | 0%       | 100%    | 0%      | 0%      |
|              | Total Enrolled              | 0        | 3       | 0        | 4       | 0       | 0       |
| White        | _                           |          |         |          |         |         |         |
|              | Success                     | 0%       | 40%     | 60%      | 67%     | 0%      | 0%      |
|              | Non-Success                 | 0%       | 20%     | 0%       | 8%      | 0%      | 0%      |
|              | Withdrawal                  | 0%       | 40%     | 40%      | 25%     | 0%      | 0%      |
|              | Total Percent               | 0%       | 100%    | 100%     | 100%    | 0%      | 0%      |
|              | Total Enrolled              | 0        | 10      | 5        | 12      | 0       | 0       |