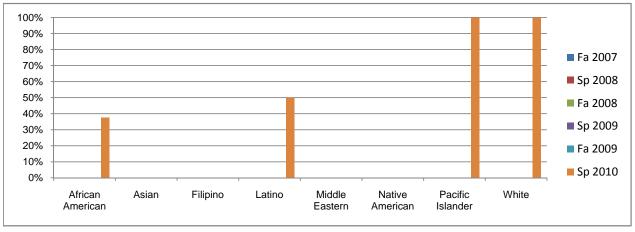

## Chabot Success Rates By Ethnicity and Semester Course: GNST 4913

|                |                | Fa 2007 | Sp 2008 | Fa 2008 | Sp 2009 | Fa 2009 | Sp 2010 |
|----------------|----------------|---------|---------|---------|---------|---------|---------|
| African Ame    |                |         |         |         |         |         |         |
|                | Success        | 0%      | 0%      | 0%      | 0%      | 0%      | 38%     |
|                | Non-Success    | 0%      | 0%      | 0%      | 0%      | 0%      | 0%      |
|                | Withdrawal     | 0%      | 0%      | 0%      | 0%      | 0%      | 63%     |
|                | Total Percent  | 0%      | 0%      | 0%      | 0%      | 0%      | 100%    |
|                | Total Enrolled | 0       | 0       | 0       | 0       | 0       | 8       |
| Asian          |                |         |         |         |         |         |         |
|                | Success        | 0%      | 0%      | 0%      | 0%      | 0%      | 0%      |
|                | Non-Success    | 0%      | 0%      | 0%      | 0%      | 0%      | 0%      |
|                | Withdrawal     | 0%      | 0%      | 0%      | 0%      | 0%      | 0%      |
|                | Total Percent  | 0%      | 0%      | 0%      | 0%      | 0%      | 0%      |
|                | Total Enrolled | 0       | 0       | 0       | 0       | 0       | 0       |
| Filipino       |                |         |         |         |         |         |         |
|                | Success        | 0%      | 0%      | 0%      | 0%      | 0%      | 0%      |
|                | Non-Success    | 0%      | 0%      | 0%      | 0%      | 0%      | 0%      |
|                | Withdrawal     | 0%      | 0%      | 0%      | 0%      | 0%      | 0%      |
|                | Total Percent  | 0%      | 0%      | 0%      | 0%      | 0%      | 0%      |
|                | Total Enrolled | 0       | 0       | 0       | 0       | 0       | 0       |
| Latino         |                |         |         |         |         |         |         |
|                | Success        | 0%      | 0%      | 0%      | 0%      | 0%      | 50%     |
|                | Non-Success    | 0%      | 0%      | 0%      | 0%      | 0%      | 25%     |
|                | Withdrawal     | 0%      | 0%      | 0%      | 0%      | 0%      | 25%     |
|                | Total Percent  | 0%      | 0%      | 0%      | 0%      | 0%      | 100%    |
|                | Total Enrolled | 0       | 0       | 0       | 0       | 0       | 4       |
| Middle Easte   |                | •       | •       | •       | •       | •       | •       |
|                | Success        | 0%      | 0%      | 0%      | 0%      | 0%      | 0%      |
|                | Non-Success    | 0%      | 0%      | 0%      | 0%      | 0%      | 0%      |
|                | Withdrawal     | 0%      | 0%      | 0%      | 0%      | 0%      | 0%      |
|                | Total Percent  | 0%      | 0%      | 0%      | 0%      | 0%      | 0%      |
|                | Total Enrolled | 0       | 0       | 0       | 0       | 0       | 0       |
| Native Ameri   |                | · ·     | Ū       | Ū       | Ū       | Ū       | Ū       |
| tative Amer    | Success        | 0%      | 0%      | 0%      | 0%      | 0%      | 0%      |
|                | Non-Success    | 0%      | 0%      | 0%      | 0%      | 0%      | 0%      |
|                | Withdrawal     | 0%      | 0%      | 0%      | 0%      | 0%      | 100%    |
|                | Total Percent  | 0%      | 0%      | 0%      | 0%      | 0%      | 100%    |
|                | Total Enrolled | 0       | 0 %     | 0 %     | 0 %     | 0 %     | 100 %   |
| Pacific Island |                | U       | U       | U       | U       | U       | ı       |
| racilic islani | Success        | 0%      | 0%      | 0%      | 0%      | 0%      | 100%    |
|                |                | 0%      | 0%      |         | 0%      | 0%      |         |
|                | Non-Success    |         |         | 0%      |         |         | 0%      |
|                | Withdrawal     | 0%      | 0%      | 0%      | 0%      | 0%      | 0%      |
|                | Total Percent  | 0%      | 0%      | 0%      | 0%      | 0%      | 100%    |
|                | Total Enrolled | 0       | 0       | 0       | 0       | 0       | 1       |
| White          | •              |         | •••     | •••     | •••     | •••     | 4005    |
|                | Success        | 0%      | 0%      | 0%      | 0%      | 0%      | 100%    |
|                | Non-Success    | 0%      | 0%      | 0%      | 0%      | 0%      | 0%      |
|                | Withdrawal     | 0%      | 0%      | 0%      | 0%      | 0%      | 0%      |
|                | Total Percent  | 0%      | 0%      | 0%      | 0%      | 0%      | 100%    |
|                | Total Enrolled | 0       | 0       | 0       | 0       | 0       | 1       |