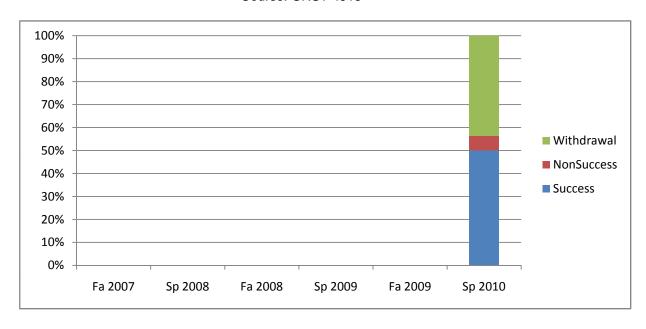

Chabot Success, Non-Success, and Withdrawal Rates By Semester Course: GNST 4913

| Non-Success Withdrawal       | 0%<br>0% | 0%<br>0% | 0%<br>0% | 0%<br>0% | 0%<br>0% | 6%<br>44%         |
|------------------------------|----------|----------|----------|----------|----------|-------------------|
| Withdrawal                   | 0%       | 0%       | 0%       | 0%       | 0%       | 44%               |
| Total Percent Total Enrolled | 0%       | 0%       | 0%       | 0%       | 0%       | 100%<br><b>16</b> |
| rotal Enrolled               | 0        | U        | U        | U        | U        | 710               |