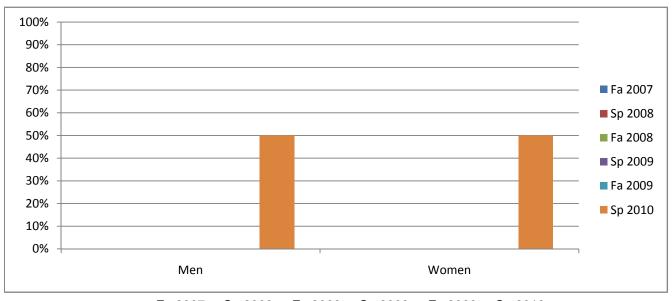

## Chabot Success Rates By Gender and Semester Course: GNST 4913

|                | Fa 2007 | Sp 2008 | Fa 2008 | Sp 2009 | Fa 2009 | Sp 2010 |
|----------------|---------|---------|---------|---------|---------|---------|
| Men            |         |         |         |         |         |         |
| Success        | 0%      | 0%      | 0%      | 0%      | 0%      | 50%     |
| Non-Success    | 0%      | 0%      | 0%      | 0%      | 0%      | 0%      |
| Withdrawal     | 0%      | 0%      | 0%      | 0%      | 0%      | 50%     |
| Total Percent  | 0%      | 0%      | 0%      | 0%      | 0%      | 100%    |
| Total Enrolled | 0       | 0       | 0       | 0       | 0       | 2       |
| Women          |         |         |         |         |         |         |
| Success        | 0%      | 0%      | 0%      | 0%      | 0%      | 50%     |
| Non-Success    | 0%      | 0%      | 0%      | 0%      | 0%      | 7%      |
| Withdrawal     | 0%      | 0%      | 0%      | 0%      | 0%      | 43%     |
| Total Percent  | 0%      | 0%      | 0%      | 0%      | 0%      | 100%    |
| Total Enrolled | 0       | 0       | 0       | 0       | 0       | 14      |