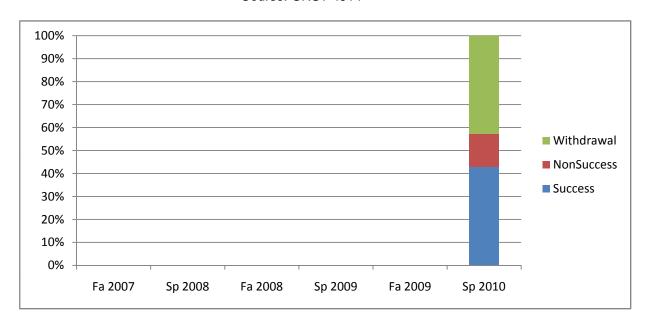

Chabot Success, Non-Success, and Withdrawal Rates By Semester Course: GNST 4914

|                | Fa 2007 | Sp 2008 | Fa 2008 | Sp 2009 | Fa 2009 | Sp 2010 |
|----------------|---------|---------|---------|---------|---------|---------|
| Success        | 0%      | 0%      | 0%      | 0%      | 0%      | 43%     |
| Non-Success    | 0%      | 0%      | 0%      | 0%      | 0%      | 14%     |
| Withdrawal     | 0%      | 0%      | 0%      | 0%      | 0%      | 43%     |
| Total Percent  | 0%      | 0%      | 0%      | 0%      | 0%      | 100%    |
| Total Enrolled | 0       | 0       | 0       | 0       | 0       | 21      |