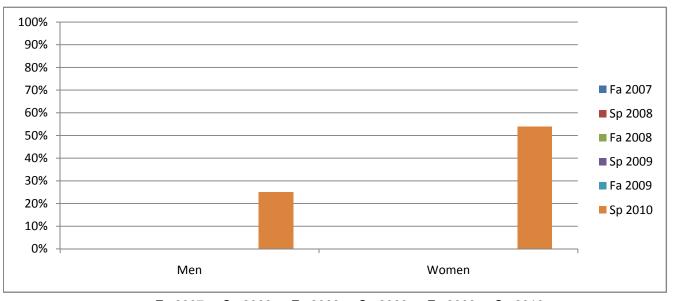

## Chabot Success Rates By Gender and Semester Course: GNST 4914

|                | Fa 2007 | Sp 2008 | Fa 2008 | Sp 2009 | Fa 2009 | Sp 2010 |
|----------------|---------|---------|---------|---------|---------|---------|
| Men            |         |         |         |         |         |         |
| Success        | 0%      | 0%      | 0%      | 0%      | 0%      | 25%     |
| Non-Success    | 0%      | 0%      | 0%      | 0%      | 0%      | 0%      |
| Withdrawal     | 0%      | 0%      | 0%      | 0%      | 0%      | 75%     |
| Total Percent  | 0%      | 0%      | 0%      | 0%      | 0%      | 100%    |
| Total Enrolled | 0       | 0       | 0       | 0       | 0       | 8       |
| Women          |         |         |         |         |         |         |
| Success        | 0%      | 0%      | 0%      | 0%      | 0%      | 54%     |
| Non-Success    | 0%      | 0%      | 0%      | 0%      | 0%      | 23%     |
| Withdrawal     | 0%      | 0%      | 0%      | 0%      | 0%      | 23%     |
| Total Percent  | 0%      | 0%      | 0%      | 0%      | 0%      | 100%    |
| Total Enrolled | 0       | 0       | 0       | 0       | 0       | 13      |