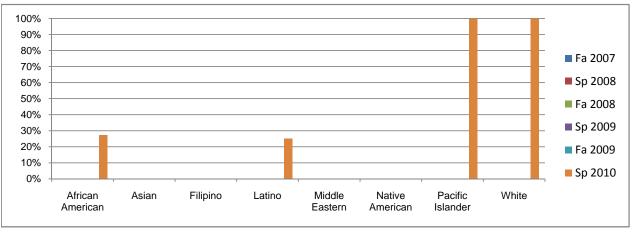

## Chabot Success Rates By Ethnicity and Semester Course: GNST 4914

|               |                | Fa 2007 | Sp 2008 | Fa 2008 | Sp 2009 | Fa 2009 | Sp 2010 |
|---------------|----------------|---------|---------|---------|---------|---------|---------|
| African Am    |                |         |         |         |         |         |         |
|               | Success        | 0%      | 0%      | 0%      | 0%      | 0%      | 27%     |
|               | Non-Success    | 0%      | 0%      | 0%      | 0%      | 0%      | 9%      |
|               | Withdrawal     | 0%      | 0%      | 0%      | 0%      | 0%      | 64%     |
|               | Total Percent  | 0%      | 0%      | 0%      | 0%      | 0%      | 100%    |
|               | Total Enrolled | 0       | 0       | 0       | 0       | 0       | 11      |
| Asian         |                |         |         |         |         |         |         |
|               | Success        | 0%      | 0%      | 0%      | 0%      | 0%      | 0%      |
|               | Non-Success    | 0%      | 0%      | 0%      | 0%      | 0%      | 0%      |
|               | Withdrawal     | 0%      | 0%      | 0%      | 0%      | 0%      | 0%      |
|               | Total Percent  | 0%      | 0%      | 0%      | 0%      | 0%      | 0%      |
|               | Total Enrolled | 0       | 0       | 0       | 0       | 0       | 0       |
| ilipino       |                |         |         |         |         |         | _       |
| •             | Success        | 0%      | 0%      | 0%      | 0%      | 0%      | 0%      |
|               | Non-Success    | 0%      | 0%      | 0%      | 0%      | 0%      | 0%      |
|               | Withdrawal     | 0%      | 0%      | 0%      | 0%      | 0%      | 0%      |
|               | Total Percent  | 0%      | 0%      | 0%      | 0%      | 0%      | 0%      |
|               | Total Enrolled | 0       | 0       | 0       | 0       | 0       | 0       |
| _atino        |                | -       | -       | -       | -       | -       | ·       |
|               | Success        | 0%      | 0%      | 0%      | 0%      | 0%      | 25%     |
|               | Non-Success    | 0%      | 0%      | 0%      | 0%      | 0%      | 50%     |
|               | Withdrawal     | 0%      | 0%      | 0%      | 0%      | 0%      | 25%     |
|               | Total Percent  | 0%      | 0%      | 0%      | 0%      | 0%      | 100%    |
|               | Total Enrolled | 0       | 0       | 0       | 0       | 0       | 4       |
| /liddle East  |                | · ·     | Ū       | Ū       | Ū       | Ū       | 7       |
| madic Eds     | Success        | 0%      | 0%      | 0%      | 0%      | 0%      | 0%      |
|               | Non-Success    | 0%      | 0%      | 0%      | 0%      | 0%      | 0%      |
|               | Withdrawal     | 0%      | 0%      | 0%      | 0%      | 0%      | 0%      |
|               | Total Percent  | 0%      | 0%      | 0%      | 0%      | 0%      | 0%      |
|               | Total Enrolled | 0 %     | 0       | 0%      | 0 %     | 0 %     | 0 /0    |
| lative Ame    |                | U       | U       | U       | U       | U       | U       |
| lative Ame    |                | 0%      | 0%      | 0%      | 0%      | 0%      | 0%      |
|               | Success        |         |         |         |         |         |         |
|               | Non-Success    | 0%      | 0%      | 0%      | 0%      | 0%      | 0%      |
|               | Withdrawal     | 0%      | 0%      | 0%      | 0%      | 0%      | 0%      |
|               | Total Percent  | 0%      | 0%      | 0%      | 0%      | 0%      | 0%      |
|               | Total Enrolled | 0       | 0       | 0       | 0       | 0       | 0       |
| Pacific Islai |                | 201     | 201     | 22/     | 22/     | 221     | 4000/   |
|               | Success        | 0%      | 0%      | 0%      | 0%      | 0%      | 100%    |
|               | Non-Success    | 0%      | 0%      | 0%      | 0%      | 0%      | 0%      |
|               | Withdrawal     | 0%      | 0%      | 0%      | 0%      | 0%      | 0%      |
|               | Total Percent  | 0%      | 0%      | 0%      | 0%      | 0%      | 100%    |
|               | Total Enrolled | 0       | 0       | 0       | 0       | 0       | 1       |
| Vhite         |                |         |         |         |         |         |         |
|               | Success        | 0%      | 0%      | 0%      | 0%      | 0%      | 100%    |
|               | Non-Success    | 0%      | 0%      | 0%      | 0%      | 0%      | 0%      |
|               | Withdrawal     | 0%      | 0%      | 0%      | 0%      | 0%      | 0%      |
|               | Total Percent  | 0%      | 0%      | 0%      | 0%      | 0%      | 100%    |
|               | Total Enrolled | 0       | 0       | 0       | 0       | 0       | 1       |