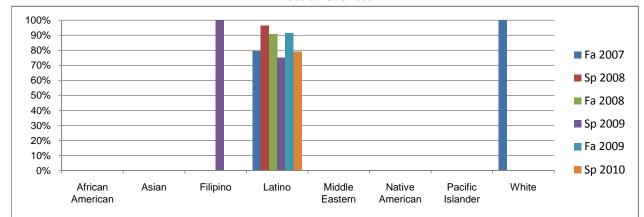

Chabot Success Rates By Ethnicity and Semester Course: GNST 9901

|             |                | Fa 2007  | Sp 2008 | Fa 2008 | Sp 2009 | Fa 2009 | Sp 2010 |
|-------------|----------------|----------|---------|---------|---------|---------|---------|
| African A   | merican        |          |         |         |         |         |         |
|             | Success        | 0%       | 0%      | 0%      | 0%      | 0%      | 0%      |
|             | Non-Success    | 0%       | 100%    | 0%      | 0%      | 0%      | 0%      |
|             | Withdrawal     | 0%       | 0%      | 0%      | 0%      | 0%      | 0%      |
|             | Total Percent  | 0%       | 100%    | 0%      | 0%      | 0%      | 0%      |
|             | Total Enrolled | 0        | 1       | 0       | 0       | 0       | 0       |
| Asian       |                |          |         |         |         |         |         |
|             | Success        | 0%       | 0%      | 0%      | 0%      | 0%      | 0%      |
|             | Non-Success    | 0%       | 0%      | 0%      | 0%      | 0%      | 0%      |
|             | Withdrawal     | 100%     | 0%      | 100%    | 0%      | 100%    | 0%      |
|             | Total Percent  | 100%     | 0%      | 100%    | 0%      | 100%    | 0%      |
|             | Total Enrolled | 2        | 0       | 1       | 0       | 1       | 0       |
| Filipino    |                |          |         |         |         |         |         |
| •           | Success        | 0%       | 0%      | 0%      | 100%    | 0%      | 0%      |
|             | Non-Success    | 0%       | 0%      | 0%      | 0%      | 0%      | 0%      |
|             | Withdrawal     | 0%       | 0%      | 0%      | 0%      | 0%      | 0%      |
|             | Total Percent  | 0%       | 0%      | 0%      | 100%    | 0%      | 0%      |
|             | Total Enrolled | 0        | 0       | 0       | 1       | 0       | 0       |
| Latino      |                | ·        | ·       | •       |         | ·       | •       |
|             | Success        | 79%      | 96%     | 91%     | 75%     | 91%     | 79%     |
|             | Non-Success    | 5%       | 0%      | 6%      | 25%     | 3%      | 6%      |
|             | Withdrawal     | 16%      | 4%      | 3%      | 0%      | 6%      | 15%     |
|             | Total Percent  | 100%     | 100%    | 100%    | 100%    | 100%    | 100%    |
|             | Total Enrolled | 63       | 28      | 32      | 4       | 34      | 62      |
| Middle Ea   |                |          | 20      | 02      | -       | 04      | 02      |
|             | Success        | 0%       | 0%      | 0%      | 0%      | 0%      | 0%      |
|             | Non-Success    | 0%       | 0%      | 0%      | 0%      | 0%      | 0%      |
|             | Withdrawal     | 0%       | 0%      | 0%      | 0%      | 0%      | 0%      |
|             | Total Percent  | 0%       | 0%      | 0%      | 0%      | 0%      | 0%      |
|             | Total Enrolled | 0/8      | 0 /8    | 0 /8    | 0 /8    | 0 /8    | 0 /8    |
| Native Am   |                | U        | U       | U       | U       | U       | U       |
| Nalive All  | Success        | 0%       | 0%      | 0%      | 0%      | 0%      | 0%      |
|             | Non-Success    | 0%       | 0%      | 0%      | 0%      | 0%      | 0%      |
|             | Withdrawal     | 0%       | 0%      | 0%      | 0%      | 0%      | 0%      |
|             | Total Percent  | 0%       | 0%      | 0%      | 0%      | 0%      | 0%      |
|             |                |          |         |         |         |         |         |
|             | Total Enrolled | 0        | 0       | 0       | 0       | 0       | 0       |
| Pacific Isl |                | 00/      | 00/     | 00/     | 00/     | 00/     | 00/     |
|             | Success        | 0%<br>0% | 0%      | 0%      | 0%      | 0%      | 0%      |
|             | Non-Success    |          | 0%      | 0%      | 0%      | 0%      | 0%      |
|             | Withdrawal     | 0%       | 0%      | 0%      | 0%      | 0%      | 0%      |
|             | Total Percent  | 0%       | 0%      | 0%      | 0%      | 0%      | 0%      |
|             | Total Enrolled | 0        | 0       | 0       | 0       | 0       | 0       |
| White       | 2              |          |         |         |         |         |         |
|             | Success        | 100%     | 0%      | 0%      | 0%      | 0%      | 0%      |
|             | Non-Success    | 0%       | 0%      | 0%      | 0%      | 0%      | 0%      |
|             | Withdrawal     | 0%       | 0%      | 0%      | 0%      | 0%      | 0%      |
|             | Total Percent  | 100%     | 0%      | 0%      | 0%      | 0%      | 0%      |
|             | Total Enrolled | 2        | 0       | 0       | 0       | 0       | 0       |