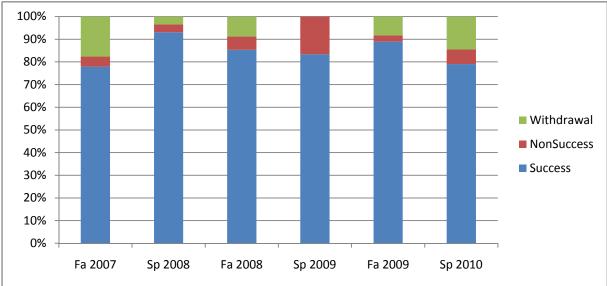

Chabot Success, Non-Success, and Withdrawal Rates By Semester Course: GNST 9901

|                | Fa 2007 | Sp 2008 | Fa 2008 | Sp 2009 | Fa 2009 | Sp 2010 |
|----------------|---------|---------|---------|---------|---------|---------|
| Success        | 78%     | 93%     | 85%     | 83%     | 89%     | 79%     |
| Non-Success    | 4%      | 3%      | 6%      | 17%     | 3%      | 6%      |
| Withdrawal     | 18%     | 3%      | 9%      | 0%      | 8%      | 15%     |
| Total Percent  | 100%    | 100%    | 100%    | 100%    | 100%    | 100%    |
| Total Enrolled | 68      | 29      | 34      | 6       | 36      | 62      |