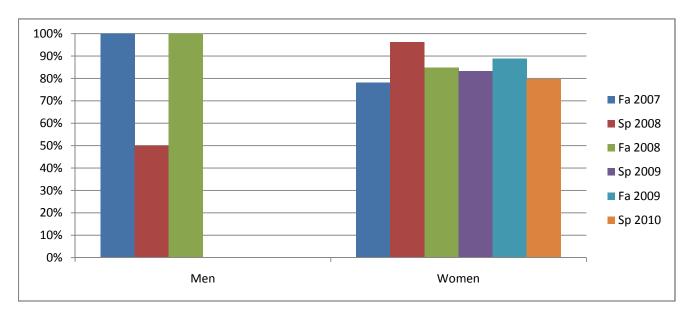

## Chabot Success Rates By Gender and Semester Course: GNST 9901

|                | Fa 2007 | Sp 2008 | Fa 2008 | Sp 2009 | Fa 2009 | Sp 2010 |
|----------------|---------|---------|---------|---------|---------|---------|
| Men            |         |         |         |         |         |         |
| Success        | 100%    | 50%     | 100%    | 0%      | 0%      | 0%      |
| Non-Success    | 0%      | 50%     | 0%      | 0%      | 0%      | 0%      |
| Withdrawal     | 0%      | 0%      | 0%      | 0%      | 0%      | 0%      |
| Total Percent  | 100%    | 100%    | 100%    | 0%      | 0%      | 0%      |
| Total Enrolled | 1       | 2       | 1       | 0       | 0       | 0       |
| Women          |         |         |         |         |         |         |
| Success        | 78%     | 96%     | 85%     | 83%     | 89%     | 80%     |
| Non-Success    | 5%      | 0%      | 6%      | 17%     | 3%      | 7%      |
| Withdrawal     | 17%     | 4%      | 9%      | 0%      | 8%      | 14%     |
| Total Percent  | 100%    | 100%    | 100%    | 100%    | 100%    | 100%    |
| Total Enrolled | 64      | 26      | 33      | 6       | 36      | 59      |