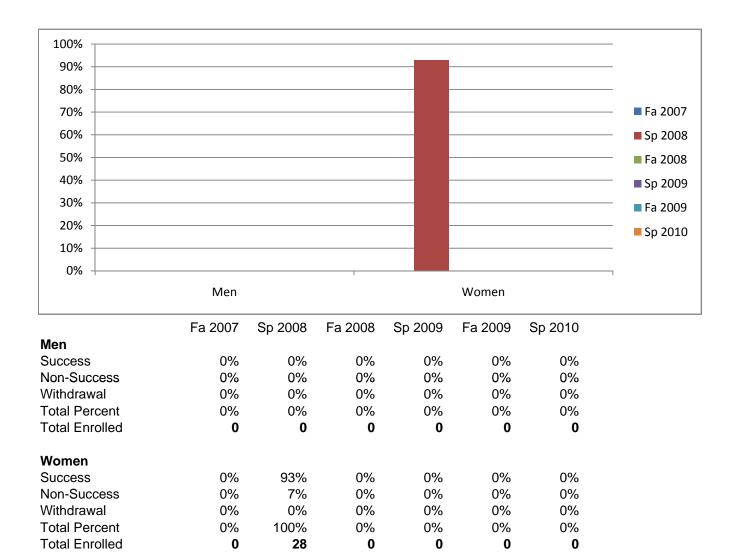

Chabot Success, Non-Success, and Withdrawal Rates By Semester Course: GNST 9902



|                | Fa 2007 | Sp 2008 | Fa 2008 | Sp 2009 | Fa 2009 | Sp 2010 |
|----------------|---------|---------|---------|---------|---------|---------|
| Success        | 0%      | 93%     | 0%      | 0%      | 0%      | 0%      |
| Non-Success    | 0%      | 7%      | 0%      | 0%      | 0%      | 0%      |
| Withdrawal     | 0%      | 0%      | 0%      | 0%      | 0%      | 0%      |
| Total Percent  | 0%      | 100%    | 0%      | 0%      | 0%      | 0%      |
| Total Enrolled | 0       | 30      | 0       | 0       | 0       | 0       |

## Chabot Success Rates By Gender and Semester Course: GNST 9902



## Chabot Success Rates By Ethnicity and Semester Course: GNST 9902



|            |                 | Fa 2007 | Sp 2008 | Fa 2008 | Sp 2009 | Fa 2009 | Sp 2010 |
|------------|-----------------|---------|---------|---------|---------|---------|---------|
| African A  | merican         |         | -1      |         | -1      |         | -1      |
|            | Success         | 0%      | 0%      | 0%      | 0%      | 0%      | 0%      |
|            | Non-Success     | 0%      | 0%      | 0%      | 0%      | 0%      | 0%      |
|            | Withdrawal      | 0%      | 0%      | 0%      | 0%      | 0%      | 0%      |
|            | Total Percent   | 0%      | 0%      | 0%      | 0%      | 0%      | 0%      |
|            | Total Enrolled  | 0       | 0       | 0       | 0       | 0