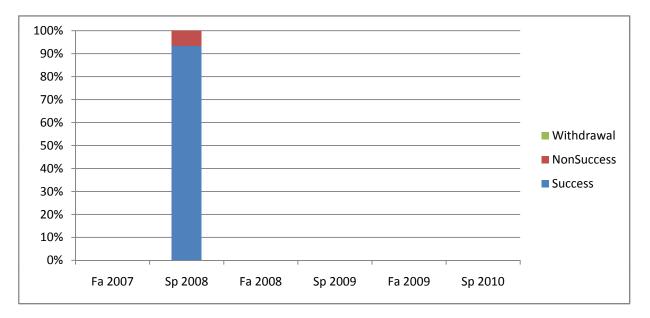

Chabot Success, Non-Success, and Withdrawal Rates By Semester Course: GNST 9902

|                | Fa 2007 | Sp 2008 | Fa 2008 | Sp 2009 | Fa 2009 | Sp 2010 |
|----------------|---------|---------|---------|---------|---------|---------|
| Success        | 0%      | 93%     | 0%      | 0%      | 0%      | 0%      |
| Non-Success    | 0%      | 7%      | 0%      | 0%      | 0%      | 0%      |
| Withdrawal     | 0%      | 0%      | 0%      | 0%      | 0%      | 0%      |
| Total Percent  | 0%      | 100%    | 0%      | 0%      | 0%      | 0%      |
| Total Enrolled | 0       | 30      | 0       | 0       | 0       | 0       |