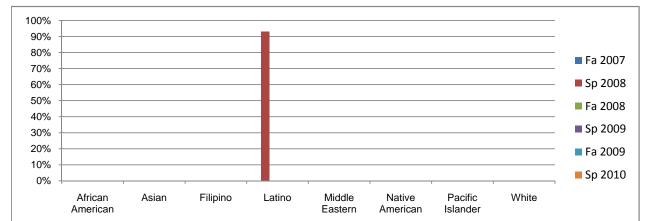

## Chabot Success Rates By Ethnicity and Semester Course: GNST 9902

|            |                 | Fa 2007 | Sp 2008 | Fa 2008 | Sp 2009 | Fa 2009 | Sp 2010 |
|------------|-----------------|---------|---------|---------|---------|---------|---------|
| African A  | merican         |         | -1      |         | -1      |         | -1      |
|            | Success         | 0%      | 0%      | 0%      | 0%      | 0%      | 0%      |
|            | Non-Success     | 0%      | 0%      | 0%      | 0%      | 0%      | 0%      |
|            | Withdrawal      | 0%      | 0%      | 0%      | 0%      | 0%      | 0%      |
|            | Total Percent   | 0%      | 0%      | 0%      | 0%      | 0%      | 0%      |
|            | Total Enrolled  | 0       | 0       | 0       | 0       | 0       | 0       |
| Asian      |                 | ·       | ·       | ·       | •       | ·       | ·       |
|            | Success         | 0%      | 0%      | 0%      | 0%      | 0%      | 0%      |
|            | Non-Success     | 0%      | 0%      | 0%      | 0%      | 0%      | 0%      |
|            | Withdrawal      | 0%      | 0%      | 0%      | 0%      | 0%      | 0%      |
|            | Total Percent   | 0%      | 0%      | 0%      | 0%      | 0%      | 0%      |
|            | Total Enrolled  | 0 /8    | 0 /8    | 0 /8    | 0 /8    | 0 /8    | 0       |
| Filipino   | Total Enfolied  | U       | U       | U       | U       | U       | U       |
| Inpino     | Success         | 0%      | 0%      | 0%      | 0%      | 0%      | 0%      |
|            |                 | 0%      |         |         |         |         |         |
|            | Non-Success     |         | 0%      | 0%      | 0%      | 0%      | 0%      |
|            | Withdrawal      | 0%      | 0%      | 0%      | 0%      | 0%      | 0%      |
|            | Total Percent   | 0%      | 0%      | 0%      | 0%      | 0%      | 0%      |
|            | Total Enrolled  | 0       | 0       | 0       | 0       | 0       | 0       |
| Latino     | 2               | 00/     |         | 00/     | 00/     | 00/     |         |
|            | Success         | 0%      | 93%     | 0%      | 0%      | 0%      | 0%      |
|            | Non-Success     | 0%      | 7%      | 0%      | 0%      | 0%      | 0%      |
|            | Withdrawal      | 0%      | 0%      | 0%      | 0%      | 0%      | 0%      |
|            | Total Percent   | 0%      | 100%    | 0%      | 0%      | 0%      | 0%      |
|            | Total Enrolled  | 0       | 29      | 0       | 0       | 0       | 0       |
| Middle Ea  |                 |         |         |         |         |         |         |
|            | Success         | 0%      | 0%      | 0%      | 0%      | 0%      | 0%      |
|            | Non-Success     | 0%      | 0%      | 0%      | 0%      | 0%      | 0%      |
|            | Withdrawal      | 0%      | 0%      | 0%      | 0%      | 0%      | 0%      |
|            | Total Percent   | 0%      | 0%      | 0%      | 0%      | 0%      | 0%      |
|            | Total Enrolled  | 0       | 0       | 0       | 0       | 0       | 0       |
| Native An  | nerican         |         |         |         |         |         |         |
|            | Success         | 0%      | 0%      | 0%      | 0%      | 0%      | 0%      |
|            | Non-Success     | 0%      | 0%      | 0%      | 0%      | 0%      | 0%      |
|            | Withdrawal      | 0%      | 0%      | 0%      | 0%      | 0%      | 0%      |
|            | Total Percent   | 0%      | 0%      | 0%      | 0%      | 0%      | 0%      |
|            | Total Enrolled  | 0       | 0       | 0       | 0       | 0       | 0       |
| Pacific Is | lander          |         |         |         |         |         |         |
|            | Success         | 0%      | 0%      | 0%      | 0%      | 0%      | 0%      |
|            | Non-Success     | 0%      | 0%      | 0%      | 0%      | 0%      | 0%      |
|            | Withdrawal      | 0%      | 0%      | 0%      | 0%      | 0%      | 0%      |
|            | Total Percent   | 0%      | 0%      | 0%      | 0%      | 0%      | 0%      |
|            | Total Enrolled  | 0       | 0       | 0       | 0       | 0       | 0       |
| White      |                 | ·       | ·       | ·       | •       | ·       | •       |
|            | Success         | 0%      | 0%      | 0%      | 0%      | 0%      | 0%      |
|            | Non-Success     | 0%      | 0%      | 0%      | 0%      | 0%      | 0%      |
|            | Withdrawal      | 0%      | 0%      | 0%      | 0%      | 0%      | 0%      |
|            | Total Percent   | 0%      | 0%      | 0%      | 0%      | 0%      | 0%      |
|            | Total Enrolled  | 0%      | 0%      | 0%      | 0%      | 0%      | 0%      |
|            | i otal Eniolieu | 0       | U       | U       | U       | U       | U       |