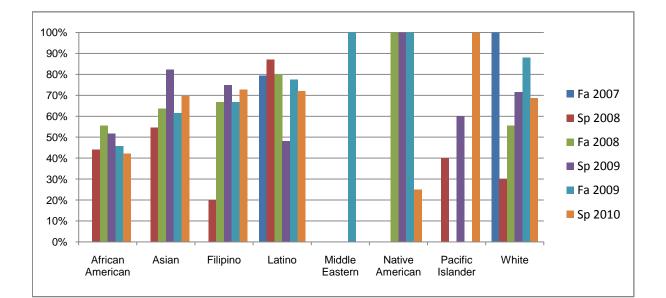

## Ethnicity\_Totals\_Discipline

Chabot Success Rates By Ethnicity and Semester Discipline: GNST

|           |                | Fa 2007 | Sp 2008 | Fa 2008 | Sp 2009 | Fa 2009 | Sp 2010 |
|-----------|----------------|---------|---------|---------|---------|---------|---------|
| African A | merican        |         |         |         |         |         |         |
|           | Success        | 0%      | 44%     | 56%     | 52%     | 46%     | 42%     |
|           | Non-Success    | 100%    | 28%     | 37%     | 33%     | 42%     | 18%     |
|           | Withdrawal     | 0%      | 28%     | 7%      | 15%     | 13%     | 40%     |
|           | Total Percent  | 100%    | 100%    | 100%    | 100%    | 100%    | 100%    |
|           | Total Enrolled | 2       | 25      | 27      | 27      | 48      | 78      |
| Asian     |                |         |         |         |         |         |         |
|           | Success        | 0%      | 55%     | 64%     | 82%     | 62%     | 70%     |
|           | Non-Success    | 0%      | 36%     | 18%     | 12%     | 15%     | 13%     |
|           | Withdrawal     | 100%    | 9%      | 18%     | 6%      | 23%     | 17%     |
|           | Total Percent  | 100%    | 100%    | 100%    | 100%    | 100%    | 100%    |
|           | Total Enrolled | 2       | 11      | 11      | 17      | 13      | 23      |
| Filipino  |                |         |         |         |         |         |         |
| •         | Success        | 0%      | 20%     | 67%     | 75%     | 67%     | 73%     |
|           | Non-Success    | 0%      | 20%     | 11%     | 8%      | 33%     | 18%     |
|           | Withdrawal     | 0%      | 60%     | 22%     | 17%     | 0%      | 9%      |
|           | Total Percent  | 0%      | 100%    | 100%    | 100%    | 100%    | 100%    |
|           | Total Enrolled | 0       | 5       | 9       | 12      | 3       | 11      |
| Latino    |                |         |         |         |         |         |         |
|           | Success        | 79%     | 87%     | 80%     | 48%     | 77%     | 72%     |
|           | Non-Success    | 5%      | 6%      | 9%      | 22%     | 13%     | 9%      |
|           | Withdrawal     | 16%     | 7%      | 11%     | 30%     | 10%     | 19%     |
|           | Total Percent  | 100%    | 100%    | 100%    | 100%    | 100%    | 100%    |
|           | Total Enrolled | 63      | 69      | 45      | 27      | 62      | 114     |
| Middle E  | astern         |         |         |         |         |         |         |
|           | Success        | 0%      | 0%      | 0%      | 0%      | 100%    | 0%      |
|           | Non-Success    | 0%      | 0%      | 0%      | 0%      | 0%      | 0%      |
|           | Withdrawal     | 0%      | 0%      | 0%      | 0%      | 0%      | 0%      |
|           |                |         |         |         |         |         |         |

|            | Total Percent  | 0%   | 0%   | 0%   | 0%   | 100% | 0%   |
|------------|----------------|------|------|------|------|------|------|
|            | Total Enrolled | 0    | 0    | 0    | 0    | 1    | 0    |
| Native A   | merican        |      |      |      |      |      |      |
|            | Success        | 0%   | 0%   | 100% | 100% | 100% | 25%  |
|            | Non-Success    | 0%   | 0%   | 0%   | 0%   | 0%   | 25%  |
|            | Withdrawal     | 0%   | 100% | 0%   | 0%   | 0%   | 50%  |
|            | Total Percent  | 0%   | 100% | 100% | 100% | 100% | 100% |
|            | Total Enrolled | 0    | 1    | 1    | 2    | 1    | 4    |
| Pacific Is | slander        |      |      |      |      |      |      |
|            | Success        | 0%   | 40%  | 0%   | 60%  | 0%   | 100% |
|            | Non-Success    | 0%   | 0%   | 0%   | 0%   | 0%   | 0%   |
|            | Withdrawal     | 0%   | 60%  | 100% | 40%  | 100% | 0%   |
|            | Total Percent  | 0%   | 100% | 100% | 100% | 100% | 100% |
|            | Total Enrolled | 0    | 5    | 1    | 5    | 2    | 3    |
| White      |                |      |      |      |      |      |      |
|            | Success        | 100% | 30%  | 56%  | 71%  | 88%  | 69%  |
|            | Non-Success    | 0%   | 20%  | 22%  | 14%  | 8%   | 16%  |
|            | Withdrawal     | 0%   | 50%  | 22%  | 14%  | 4%   | 16%  |
|            | Total Percent  | 100% | 100% | 100% | 100% | 100% | 100% |
|            | Total Enrolled | 3    | 20   | 9    | 21   | 25   | 32   |