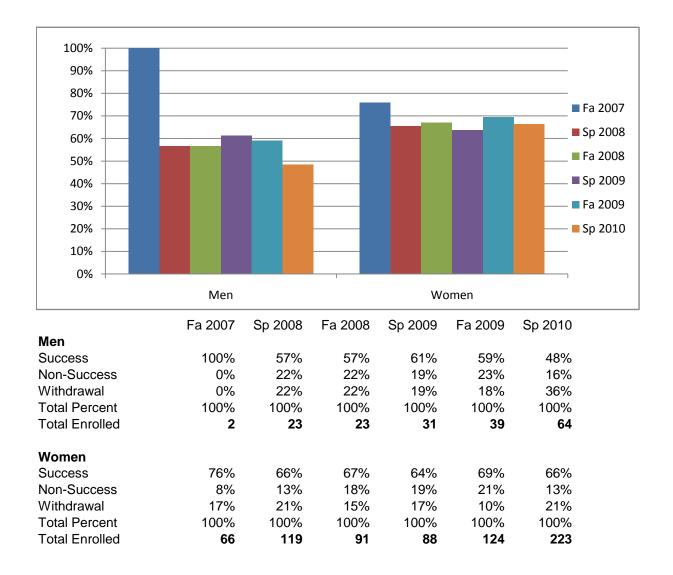

ithdrawal 50% NonSuccess 40% Success 30% 20% 10% 0% Sp 2008 Fa 2007 Fa 2008 Sp 2009 Fa 2009 Sp 2010

Chabot Success, Non-Success, and Withdrawal Rates By Semester Discipline: GNST

|                | Fa 2007 | Sp 2008 | Fa 2008 | Sp 2009 | Fa 2009 | Sp 2010 |
|----------------|---------|---------|---------|---------|---------|---------|
| Success        | 76%     | 65%     | 65%     | 63%     | 67%     | 62%     |
| Non-Success    | 7%      | 14%     | 18%     | 19%     | 21%     | 13%     |
| Withdrawal     | 17%     | 20%     | 17%     | 18%     | 12%     | 25%     |
| Total Percent  | 100%    | 100%    | 100%    | 100%    | 100%    | 100%    |
| Total Enrolled | 71      | 147     | 115     | 119     | 165     | 293     |

## Chabot Success Rates By Gender and Semester Discipline: GNST



## Ethnicity\_Totals\_Discipline



Chabot Success Rates By Ethnicity and Semester Discipline: GNST

|           |                | Fa 2007 | Sp 2008 | Fa 2008 | Sp 2009 | Fa 2009 | Sp 2010 |
|-----------|----------------|---------|---------|---------|---------|---------|---------|
| African A | merican        |         |         |         |         |         |         |
|           | Success        | 0%      | 44%     | 56%     | 52%     | 46%     | 42%     |
|           | Non-Success    | 100%    | 28%     | 37%     | 33%     | 42%     | 18%     |
|           | Withdrawal     | 0%      | 28%     | 7%      | 15%     | 13%     | 40%     |
|           | Total Percent  | 100%    | 100%    | 100%    | 100%    | 100%    | 100%    |
|           | Total Enrolled | 2       | 25      | 27      |