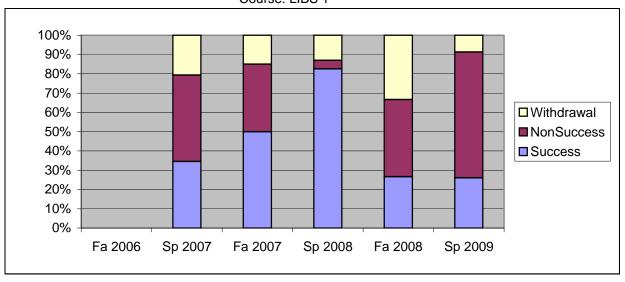

Chabot Success, Non-Success, and Withdrawal Rates By Semester Course: LIBS 1

|                | Fa 2006 | Sp 2007 | Fa 2007 | Sp 2008 | Fa 2008 | Sp 2009 |
|----------------|---------|---------|---------|---------|---------|---------|
| Success        | 0%      | 34%     | 50%     | 83%     | 27%     | 26%     |
| Non-Success    | 0%      | 45%     | 35%     | 4%      | 40%     | 65%     |
| Withdrawal     | 0%      | 21%     | 15%     | 13%     | 33%     | 9%      |
| Total Percent  | 0%      | 100%    | 100%    | 100%    | 100%    | 100%    |
| Total Enrolled | 0       | 29      | 20      | 23      | 15      | 23      |