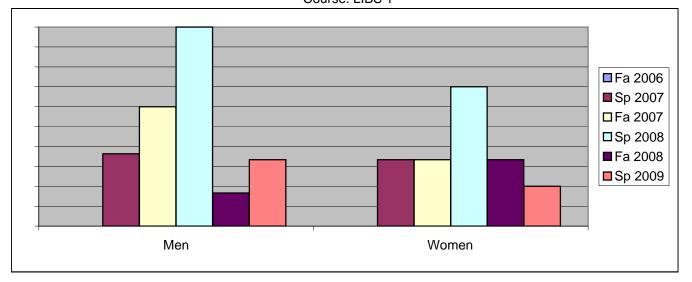

Chabot Success Rates By Gender and Semester Course: LIBS 1

|                | Fa 2006 | Sp 2007 | Fa 2007 | Sp 2008 | Fa 2008 | Sp 2009 |
|----------------|---------|---------|---------|---------|---------|---------|
| Men            |         | •       |         | ·       |         |         |
| Success        | 0%      | 36%     | 60%     | 100%    | 17%     | 33%     |
| Non-Success    | 0%      | 45%     | 30%     | 0%      | 50%     | 58%     |
| Withdrawal     | 0%      | 18%     | 10%     | 0%      | 33%     | 8%      |
| Total Percent  | 0%      | 100%    | 100%    | 100%    | 100%    | 100%    |
| Total Enrolled | 0       | 11      | 10      | 12      | 6       | 12      |
| Women          |         |         |         |         |         |         |
| Success        | 0%      | 33%     | 33%     | 70%     | 33%     | 20%     |
| Non-Success    | 0%      | 44%     | 44%     | 10%     | 33%     | 70%     |
| Withdrawal     | 0%      | 22%     | 22%     | 20%     | 33%     | 10%     |
| Total Percent  | 0%      | 100%    | 100%    | 100%    | 100%    | 100%    |
| Total Enrolled | 0       | 18      | 9       | 10      | 9       | 10      |