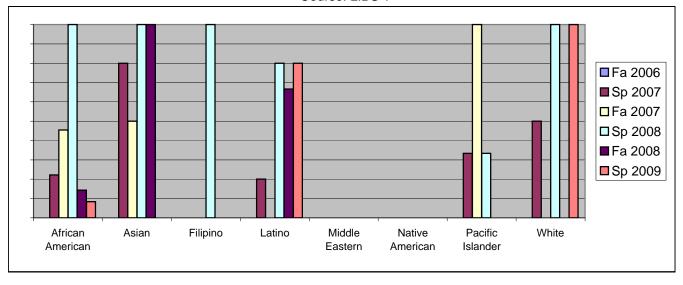

Chabot Success Rates By Ethnicity and Semester Course: LIBS 1

|                |                | Fa 2006 | Sp 2007 | Fa 2007 | Sp 2008 | Fa 2008 | Sp 2009 |
|----------------|----------------|---------|---------|---------|---------|---------|---------|
| African A      | merican        |         |         |         |         |         |         |
|                | Success        | 0%      | 22%     | 45%     | 100%    | 14%     | 8%      |
|                | Non-Success    | 0%      | 56%     | 45%     | 0%      | 43%     | 83%     |
|                | Withdrawal     | 0%      | 22%     | 9%      | 0%      | 43%     | 8%      |
|                | Total Percent  | 0%      | 100%    | 100%    | 100%    | 100%    | 100%    |
|                | Total Enrolled | 0       | 9       | 11      | 5       | 7       | 12      |
| Asian          |                |         |         |         |         |         |         |
|                | Success        | 0%      | 80%     | 50%     | 100%    | 100%    | 0%      |
|                | Non-Success    | 0%      | 0%      | 50%     | 0%      | 0%      | 0%      |
|                | Withdrawal     | 0%      | 20%     | 0%      | 0%      | 0%      | 0%      |
|                | Total Percent  | 0%      | 100%    | 100%    | 100%    | 100%    | 0%      |
|                | Total Enrolled | 0       | 5       | 2       | 2       | 1       | 0       |
| Filipino       |                |         |         |         |         |         |         |
|                | Success        | 0%      | 0%      | 0%      | 100%    | 0%      | 0%      |
|                | Non-Success    | 0%      | 0%      | 0%      | 0%      | 0%      | 50%     |
|                | Withdrawal     | 0%      | 100%    | 0%      | 0%      | 0%      | 50%     |
|                | Total Percent  | 0%      | 100%    | 0%      | 100%    | 0%      | 100%    |
|                | Total Enrolled | 0       | 1       | 0       | 1       | 0       | 2       |
| Latino         |                |         |         |         |         |         |         |
|                | Success        | 0%      | 20%     | 0%      | 80%     | 67%     | 80%     |
|                | Non-Success    | 0%      | 60%     | 100%    | 20%     | 33%     | 20%     |
|                | Withdrawal     | 0%      | 20%     | 0%      | 0%      | 0%      | 0%      |
|                | Total Percent  | 0%      | 100%    | 100%    | 100%    | 100%    | 100%    |
|                | Total Enrolled | 0       | 5       | 1       | 5       | 3       | 5       |
| Middle Eastern |                |         |         |         |         |         |         |
|                | Success        | 0%      |         |         |         |         |         |
|                | Non-Success    | 0%      |         |         |         |         | 0%      |
|                | Withdrawal     | 0%      | 0%      | 0%      | 0%      | 0%      | 0%      |

|             | Total Percent  | 0% | 0%   | 0%   | 0%   | 0% | 0%   |
|-------------|----------------|----|------|------|------|----|------|
|             | Total Enrolled | 0  | 0    | 0    | 0    | 0  | 0    |
| Native An   | nerican        |    |      |      |      |    |      |
|             | Success        | 0% | 0%   | 0%   | 0%   | 0% | 0%   |
|             | Non-Success    | 0% | 0%   | 0%   | 0%   | 0% | 100% |
|             | Withdrawal     | 0% | 0%   | 0%   | 0%   | 0% | 0%   |
|             | Total Percent  | 0% | 0%   | 0%   | 0%   | 0% | 100% |
|             | Total Enrolled | 0  | 0    | 0    | 0    | 0  | 1    |
| Pacific Isl | lander         |    |      |      |      |    |      |
|             | Success        | 0% | 33%  | 100% | 33%  | 0% | 0%   |
|             | Non-Success    | 0% | 33%  | 0%   | 0%   | 0% | 0%   |
|             | Withdrawal     | 0% | 33%  | 0%   | 67%  | 0% | 0%   |
|             | Total Percent  | 0% | 100% | 100% | 100% | 0% | 0%   |
|             | Total Enrolled | 0  | 3    | 2    | 3    | 0  | 0    |
| White       |                |    |      |      |      |    |      |
|             | Success        | 0% | 50%  | 0%   | 100% | 0% | 100% |
|             | Non-Success    | 0% | 50%  | 0%   | 0%   | 0% | 0%   |
|             | Withdrawal     | 0% | 0%   | 100% | 0%   | 0% | 0%   |
|             | Total Percent  | 0% | 100% | 100% | 100% | 0% | 100% |
|             | Total Enrolled | 0  | 4    | 1    | 2    | 0  | 1    |