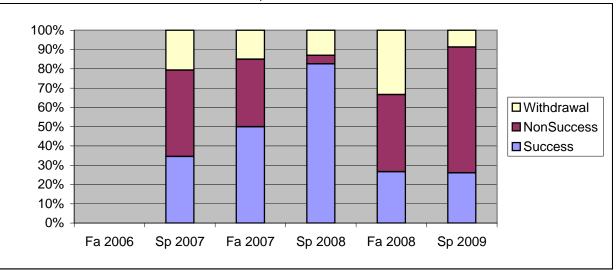

Chabot Success, Non-Success, and Withdrawal Rates By Semester Discipline: LIBS

|                | Fa 2006 | Sp 2007 | Fa 2007 | Sp 2008 | Fa 2008 | Sp 2009 |
|----------------|---------|---------|---------|---------|---------|---------|
| Success        | 0%      | 34%     | 50%     | 83%     | 27%     | 26%     |
| Non-Success    | 0%      | 45%     | 35%     | 4%      | 40%     | 65%     |
| Withdrawal     | 0%      | 21%     | 15%     | 13%     | 33%     | 9%      |
| Total Percent  | 0%      | 100%    | 100%    | 100%    | 100%    | 100%    |
| Total Enrolled | 0       | 29      | 20      | 23      | 15      | 23      |