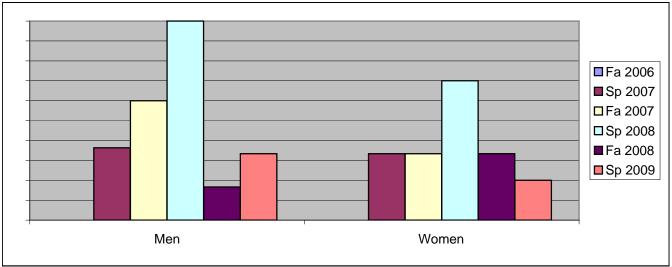

## Chabot Success Rates By Gender and Semester Discipline: LIBS

|                | Fa 2006 | Sp 2007 | Fa 2007 | Sp 2008 | Fa 2008 | Sp 2009 |
|----------------|---------|---------|---------|---------|---------|---------|
| Men            |         |         |         |         |         |         |
| Success        | 0%      | 36%     | 60%     | 100%    | 17%     | 33%     |
| Non-Success    | 0%      | 45%     | 30%     | 0%      | 50%     | 58%     |
| Withdrawal     | 0%      | 18%     | 10%     | 0%      | 33%     | 8%      |
| Total Percent  | 0%      | 100%    | 100%    | 100%    | 100%    | 100%    |
| Total Enrolled | 0       | 11      | 10      | 12      | 6       | 12      |
| Women          |         |         |         |         |         |         |
| Success        | 0%      | 33%     | 33%     | 70%     | 33%     | 20%     |
| Non-Success    | 0%      | 44%     | 44%     | 10%     | 33%     | 70%     |
| Withdrawal     | 0%      | 22%     | 22%     | 20%     | 33%     | 10%     |
| Total Percent  | 0%      | 100%    | 100%    | 100%    | 100%    | 100%    |
| Total Enrolled | 0       | 18      | 9       | 10      | 9       | 10      |