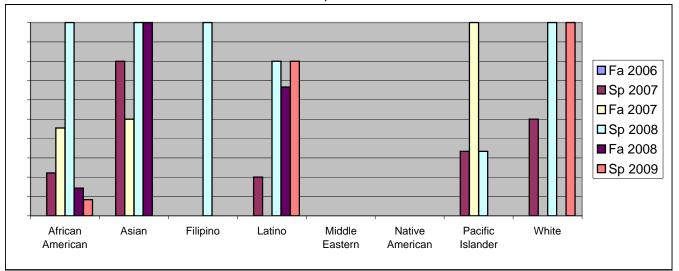

Chabot Success Rates By Ethnicity and Semester Discipline: LIBS

|           |                | Fa 2006 | Sp 2007 | Fa 2007 | Sp 2008 | Fa 2008 | Sp 2009 |
|-----------|----------------|---------|---------|---------|---------|---------|---------|
| African A | merican        |         |         |         |         |         |         |
|           | Success        | 0%      | 22%     | 45%     | 100%    | 14%     | 8%      |
|           | Non-Success    | 0%      | 56%     | 45%     | 0%      | 43%     | 83%     |
|           | Withdrawal     | 0%      | 22%     | 9%      | 0%      | 43%     | 8%      |
|           | Total Percent  | 0%      | 100%    | 100%    | 100%    | 100%    | 100%    |
|           | Total Enrolled | 0       | 9       | 11      | 5       | 7       | 12      |
| Asian     |                |         |         |         |         |         |         |
|           | Success        | 0%      | 80%     | 50%     | 100%    | 100%    | 0%      |
|           | Non-Success    | 0%      | 0%      | 50%     | 0%      | 0%      | 0%      |
|           | Withdrawal     | 0%      | 20%     | 0%      | 0%      | 0%      | 0%      |
|           | Total Percent  | 0%      | 100%    | 100%    | 100%    | 100%    | 0%      |
|           | Total Enrolled | 0       | 5       | 2       | 2       | 1       | 0       |
| Filipino  |                |         |         |         |         |         |         |
| -         | Success        | 0%      | 0%      | 0%      | 100%    | 0%      | 0%      |
|           | Non-Success    | 0%      | 0%      | 0%      | 0%      | 0%      | 50%     |
|           | Withdrawal     | 0%      | 100%    | 0%      | 0%      | 0%      | 50%     |
|           | Total Percent  | 0%      | 100%    | 0%      | 100%    | 0%      | 100%    |
|           | Total Enrolled | 0       | 1       | 0       | 1       | 0       | 2       |
| Latino    |                |         |         |         |         |         |         |
|           | Success        | 0%      | 20%     | 0%      | 80%     | 67%     | 80%     |
|           | Non-Success    | 0%      | 60%     | 100%    | 20%     | 33%     | 20%     |
|           | Withdrawal     | 0%      | 20%     | 0%      | 0%      | 0%      | 0%      |
|           | Total Percent  | 0%      | 100%    | 100%    | 100%    | 100%    | 100%    |
|           | Total Enrolled | 0       | 5       | 1       | 5       | 3       | 5       |
| Middle Ea | astern         |         |         |         |         |         |         |
|           | Success        | 0%      | 0%      | 0%      | 0%      | 0%      | 0%      |
|           | Non-Success    | 0%      | 0%      | 0%      | 0%      | 0%      | 0%      |
|           | Withdrawal     | 0%      | 0%      | 0%      | 0%      | 0%      | 0%      |

|            | Total Percent  | 0% | 0%   | 0%   | 0%   | 0% | 0%   |
|------------|----------------|----|------|------|------|----|------|
|            | Total Enrolled | 0  | 0    | 0    | 0    | 0  | 0    |
| Native A   | merican        |    |      |      |      |    |      |
|            | Success        | 0% | 0%   | 0%   | 0%   | 0% | 0%   |
|            | Non-Success    | 0% | 0%   | 0%   | 0%   | 0% | 100% |
|            | Withdrawal     | 0% | 0%   | 0%   | 0%   | 0% | 0%   |
|            | Total Percent  | 0% | 0%   | 0%   | 0%   | 0% | 100% |
|            | Total Enrolled | 0  | 0    | 0    | 0    | 0  | 1    |
| Pacific Is | slander        |    |      |      |      |    |      |
|            | Success        | 0% | 33%  | 100% | 33%  | 0% | 0%   |
|            | Non-Success    | 0% | 33%  | 0%   | 0%   | 0% | 0%   |
|            | Withdrawal     | 0% | 33%  | 0%   | 67%  | 0% | 0%   |
|            | Total Percent  | 0% | 100% | 100% | 100% | 0% | 0%   |
|            | Total Enrolled | 0  | 3    | 2    | 3    | 0  | 0    |
| White      |                |    |      |      |      |    |      |
|            | Success        | 0% | 50%  | 0%   | 100% | 0% | 100% |
|            | Non-Success    | 0% | 50%  | 0%   | 0%   | 0% | 0%   |
|            | Withdrawal     | 0% | 0%   | 100% | 0%   | 0% | 0%   |
|            | Total Percent  | 0% | 100% | 100% | 100% | 0% | 100% |
|            | Total Enrolled | 0  | 4    | 1    | 2    | 0  | 1    |