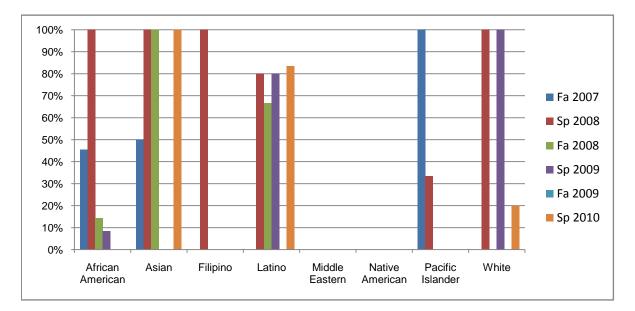

## Ethnicity\_Totals\_Course

Chabot Success Rates By Ethnicity and Semester Course: LIBS 1

|                  |                | Fa 2007 | Sp 2008 | Fa 2008 | Sp 2009 | Fa 2009 | Sp 2010 |
|------------------|----------------|---------|---------|---------|---------|---------|---------|
| African American |                |         |         |         |         |         |         |
|                  | Success        | 45%     | 100%    | 14%     | 8%      | 0%      | 0%      |
|                  | Non-Success    | 45%     | 0%      | 43%     | 83%     | 0%      | 100%    |
|                  | Withdrawal     | 9%      | 0%      | 43%     | 8%      | 0%      | 0%      |
|                  | Total Percent  | 100%    | 100%    | 100%    | 100%    | 0%      | 100%    |
|                  | Total Enrolled | 11      | 5       | 7       | 12      | 0       | 4       |
| Asian            |                |         |         |         |         |         |         |
|                  | Success        | 50%     | 100%    | 100%    | 0%      | 0%      | 100%    |
|                  | Non-Success    | 50%     | 0%      | 0%      | 0%      | 0%      | 0%      |
|                  | Withdrawal     | 0%      | 0%      | 0%      | 0%      | 0%      | 0%      |
|                  | Total Percent  | 100%    | 100%    | 100%    | 0%      | 0%      | 100%    |
|                  | Total Enrolled | 2       | 2       | 1       | 0       | 0       | 2       |
| Filipino         |                |         |         |         |         |         |         |
| -                | Success        | 0%      | 100%    | 0%      | 0%      | 0%      | 0%      |
|                  | Non-Success    | 0%      | 0%      | 0%      | 50%     | 0%      | 100%    |
|                  | Withdrawal     | 0%      | 0%      | 0%      | 50%     | 0%      | 0%      |
|                  | Total Percent  | 0%      | 100%    | 0%      | 100%    | 0%      | 100%    |
|                  | Total Enrolled | 0       | 1       | 0       | 2       | 0       | 1       |
| Latino           |                |         |         |         |         |         |         |
|                  | Success        | 0%      | 80%     | 67%     | 80%     | 0%      | 83%     |
|                  | Non-Success    | 100%    | 20%     | 33%     | 20%     | 0%      | 0%      |
|                  | Withdrawal     | 0%      | 0%      | 0%      | 0%      | 0%      | 17%     |
|                  | Total Percent  | 100%    | 100%    | 100%    | 100%    | 0%      | 100%    |
|                  | Total Enrolled | 1       | 5       | 3       | 5       | 0       | 6       |
| Middle E         | astern         |         |         |         |         |         |         |
|                  | Success        | 0%      | 0%      | 0%      | 0%      | 0%      | 0%      |
|                  | Non-Success    | 0%      | 0%      | 0%      | 0%      | 0%      | 0%      |
|                  | Withdrawal     | 0%      | 0%      | 0%      | 0%      | 0%      | 0%      |

|            | Total Percent  | 0%   | 0%   | 0% | 0%   | 0% | 0%   |
|------------|----------------|------|------|----|------|----|------|
|            | Total Enrolled | 0    | 0    | 0  | 0    | 0  | 0    |
| Native A   | merican        |      |      |    |      |    |      |
|            | Success        | 0%   | 0%   | 0% | 0%   | 0% | 0%   |
|            | Non-Success    | 0%   | 0%   | 0% | 100% | 0% | 0%   |
|            | Withdrawal     | 0%   | 0%   | 0% | 0%   | 0% | 0%   |
|            | Total Percent  | 0%   | 0%   | 0% | 100% | 0% | 0%   |
|            | Total Enrolled | 0    | 0    | 0  | 1    | 0  | 0    |
| Pacific Is | slander        |      |      |    |      |    |      |
|            | Success        | 100% | 33%  | 0% | 0%   | 0% | 0%   |
|            | Non-Success    | 0%   | 0%   | 0% | 0%   | 0% | 0%   |
|            | Withdrawal     | 0%   | 67%  | 0% | 0%   | 0% | 0%   |
|            | Total Percent  | 100% | 100% | 0% | 0%   | 0% | 0%   |
|            | Total Enrolled | 2    | 3    | 0  | 0    | 0  | 0    |
| White      |                |      |      |    |      |    |      |
|            | Success        | 0%   | 100% | 0% | 100% | 0% | 20%  |
|            | Non-Success    | 0%   | 0%   | 0% | 0%   | 0% | 20%  |
|            | Withdrawal     | 100% | 0%   | 0% | 0%   | 0% | 60%  |
|            | Total Percent  | 100% | 100% | 0% | 100% | 0% | 100% |
|            | Total Enrolled | 1    | 2    | 0  | 1    | 0  | 5    |