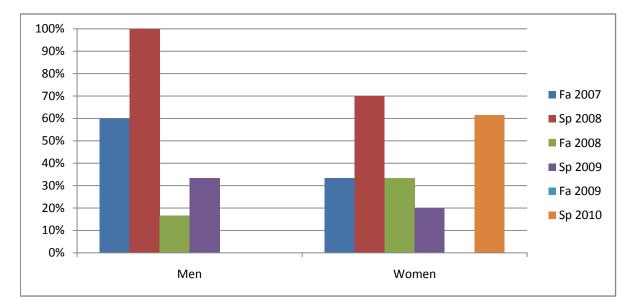

## Chabot Success Rates By Gender and Semester Course: LIBS 1

|                | Fa 2007 | Sp 2008 | Fa 2008 | Sp 2009 | Fa 2009 | Sp 2010 |
|----------------|---------|---------|---------|---------|---------|---------|
| Men            |         |         |         |         |         |         |
| Success        | 60%     | 100%    | 17%     | 33%     | 0%      | 0%      |
| Non-Success    | 30%     | 0%      | 50%     | 58%     | 0%      | 57%     |
| Withdrawal     | 10%     | 0%      | 33%     | 8%      | 0%      | 43%     |
| Total Percent  | 100%    | 100%    | 100%    | 100%    | 0%      | 100%    |
| Total Enrolled | 10      | 12      | 6       | 12      | 0       | 7       |
| Women          |         |         |         |         |         |         |
| Success        | 33%     | 70%     | 33%     | 20%     | 0%      | 62%     |
| Non-Success    | 44%     | 10%     | 33%     | 70%     | 0%      | 31%     |
| Withdrawal     | 22%     | 20%     | 33%     | 10%     | 0%      | 8%      |
| Total Percent  | 100%    | 100%    | 100%    | 100%    | 0%      | 100%    |
| Total Enrolled | 9       | 10      | 9       | 10      | 0       | 13      |