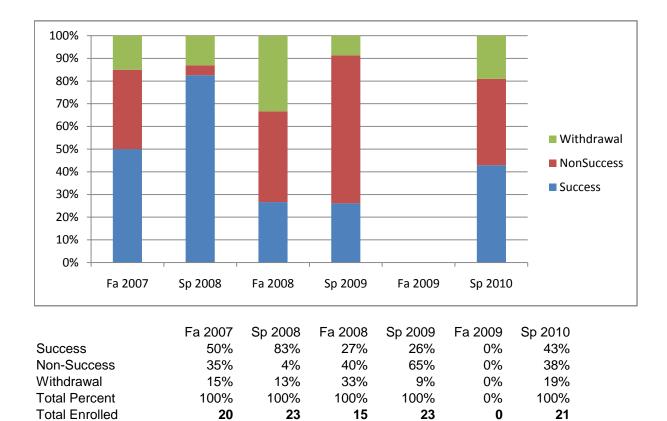

Chabot Success, Non-Success, and Withdrawal Rates By Semester Course: LIBS 1





## Chabot Success Rates By Gender and Semester Course: LIBS 1

|                | Fa 2007 | Sp 2008 | Fa 2008 | Sp 2009 | Fa 2009 | Sp 2010 |
|----------------|---------|---------|---------|---------|---------|---------|
| Men            |         |         |         |         |         |         |
| Success        | 60%     | 100%    | 17%     | 33%     | 0%      | 0%      |
| Non-Success    | 30%     | 0%      | 50%     | 58%     | 0%      | 57%     |
| Withdrawal     | 10%     | 0%      | 33%     | 8%      | 0%      | 43%     |
| Total Percent  | 100%    | 100%    | 100%    | 100%    | 0%      | 100%    |
| Total Enrolled | 10      | 12      | 6       | 12      | 0       | 7       |
| Women          |         |         |         |         |         |         |
| Success        | 33%