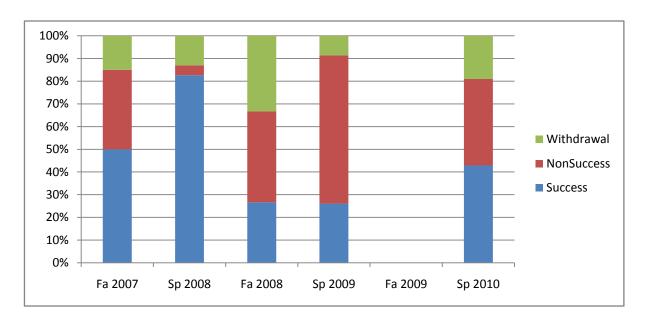

Chabot Success, Non-Success, and Withdrawal Rates By Semester Discipline: LIBS

|                | Fa 2007 | Sp 2008 | Fa 2008 | Sp 2009 | Fa 2009 | Sp 2010 |
|----------------|---------|---------|---------|---------|---------|---------|
| Success        | 50%     | 83%     | 27%     | 26%     | 0%      | 43%     |
| Non-Success    | 35%     | 4%      | 40%     | 65%     | 0%      | 38%     |
| Withdrawal     | 15%     | 13%     | 33%     | 9%      | 0%      | 19%     |
| Total Percent  | 100%    | 100%    | 100%    | 100%    | 0%      | 100%    |
| Total Enrolled | 20      | 23      | 15      | 23      | 0       | 21      |