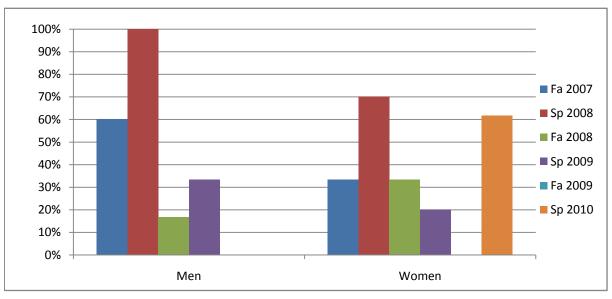

Chabot Success Rates By Gender and Semester Discipline: LIBS

|                | Fa 2007 | Sp 2008 | Fa 2008 | Sp 2009 | Fa 2009 | Sp 2010 |
|----------------|---------|---------|---------|---------|---------|---------|
| Men            |         | -       |         | •       |         | -       |
| Success        | 60%     | 100%    | 17%     | 33%     | 0%      | 0%      |
| Non-Success    | 30%     | 0%      | 50%     | 58%     | 0%      | 57%     |
| Withdrawal     | 10%     | 0%      | 33%     | 8%      | 0%      | 43%     |
| Total Percent  | 100%    | 100%    | 100%    | 100%    | 0%      | 100%    |
| Total Enrolled | 10      | 12      | 6       | 12      | 0       | 7       |
| Women          |         |         |         |         |         |         |
| Success        | 33%     | 70%     | 33%     | 20%     | 0%      | 62%     |
| Non-Success    | 44%     | 10%     | 33%     | 70%     | 0%      | 31%     |
| Withdrawal     | 22%     | 20%     | 33%     | 10%     | 0%      | 8%      |
| Total Percent  | 100%    | 100%    | 100%    | 100%    | 0%      | 100%    |
| Total Enrolled | 9       | 10      | 9       | 10      | 0       | 13      |