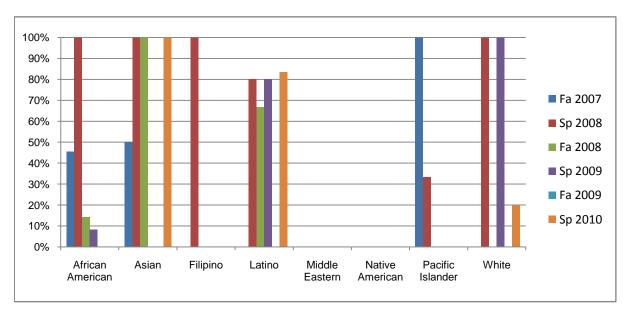

Chabot Success Rates By Ethnicity and Semester Discipline: LIBS

|           |                | Fa 2007 | Sp 2008 | Fa 2008 | Sp 2009 | Fa 2009 | Sp 2010 |
|-----------|----------------|---------|---------|---------|---------|---------|---------|
| African A | merican        |         |         |         |         |         |         |
|           | Success        | 45%     | 100%    | 14%     | 8%      | 0%      | 0%      |
|           | Non-Success    | 45%     | 0%      | 43%     | 83%     | 0%      | 100%    |
|           | Withdrawal     | 9%      | 0%      | 43%     | 8%      | 0%      | 0%      |
|           | Total Percent  | 100%    | 100%    | 100%    | 100%    | 0%      | 100%    |
|           | Total Enrolled | 11      | 5       | 7       | 12      | 0       | 4       |
| Asian     |                |         |         |         |         |         |         |
|           | Success        | 50%     | 100%    | 100%    | 0%      | 0%      | 100%    |
|           | Non-Success    | 50%     | 0%      | 0%      | 0%      | 0%      | 0%      |
|           | Withdrawal     | 0%      | 0%      | 0%      | 0%      | 0%      | 0%      |
|           | Total Percent  | 100%    | 100%    | 100%    | 0%      | 0%      | 100%    |
|           | Total Enrolled | 2       | 2       | 1       | 0       | 0       | 2       |
| Filipino  |                |         |         |         |         |         |         |
| -         | Success        | 0%      | 100%    | 0%      | 0%      | 0%      | 0%      |
|           | Non-Success    | 0%      | 0%      | 0%      | 50%     | 0%      | 100%    |
|           | Withdrawal     | 0%      | 0%      | 0%      | 50%     | 0%      | 0%      |
|           | Total Percent  | 0%      | 100%    | 0%      | 100%    | 0%      | 100%    |
|           | Total Enrolled | 0       | 1       | 0       | 2       | 0       | 1       |
| Latino    |                |         |         |         |         |         |         |
|           | Success        | 0%      | 80%     | 67%     | 80%     | 0%      | 83%     |
|           | Non-Success    | 100%    | 20%     | 33%     | 20%     | 0%      | 0%      |
|           | Withdrawal     | 0%      | 0%      | 0%      | 0%      | 0%      | 17%     |
|           | Total Percent  | 100%    | 100%    | 100%    | 100%    | 0%      | 100%    |
|           | Total Enrolled | 1       | 5       | 3       | 5       | 0       | 6       |
| Middle Ea | astern         |         |         |         |         |         |         |
|           | Success        | 0%      | 0%      | 0%      | 0%      | 0%      | 0%      |
|           | Non-Success    | 0%      | 0%      | 0%      | 0%      | 0%      | 0%      |
|           | Withdrawal     | 0%      | 0%      | 0%      | 0%      | 0%      | 0%      |

|            | Total Percent  | 0%   | 0%   | 0% | 0%   | 0% | 0%   |
|------------|----------------|------|------|----|------|----|------|
|            | Total Enrolled | 0    | 0    | 0  | 0    | 0  | 0    |
| Native Ar  | merican        |      |      |    |      |    |      |
|            | Success        | 0%   | 0%   | 0% | 0%   | 0% | 0%   |
|            | Non-Success    | 0%   | 0%   | 0% | 100% | 0% | 0%   |
|            | Withdrawal     | 0%   | 0%   | 0% | 0%   | 0% | 0%   |
|            | Total Percent  | 0%   | 0%   | 0% | 100% | 0% | 0%   |
|            | Total Enrolled | 0    | 0    | 0  | 1    | 0  | 0    |
| Pacific Is | lander         |      |      |    |      |    |      |
|            | Success        | 100% | 33%  | 0% | 0%   | 0% | 0%   |
|            | Non-Success    | 0%   | 0%   | 0% | 0%   | 0% | 0%   |
|            | Withdrawal     | 0%   | 67%  | 0% | 0%   | 0% | 0%   |
|            | Total Percent  | 100% | 100% | 0% | 0%   | 0% | 0%   |
|            | Total Enrolled | 2    | 3    | 0  | 0    | 0  | 0    |
| White      |                |      |      |    |      |    |      |
|            | Success        | 0%   | 100% | 0% | 100% | 0% | 20%  |
|            | Non-Success    | 0%   | 0%   | 0% | 0%   | 0% | 20%  |
|            | Withdrawal     | 100% | 0%   | 0% | 0%   | 0% | 60%  |
|            | Total Percent  | 100% | 100% | 0% | 100% | 0% | 100% |
|            | Total Enrolled | 1    | 2    | 0  | 1    | 0  | 5    |