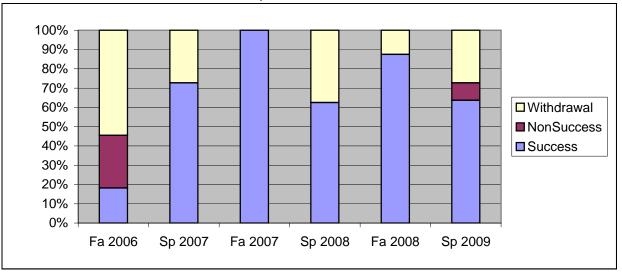

Chabot Success, Non-Success, and Withdrawal Rates By Semester Discipline: SERV

|                | Fa 2006 | Sp 2007 | Fa 2007 | Sp 2008 | Fa 2008 | Sp 2009 |
|----------------|---------|---------|---------|---------|---------|---------|
| Success        | 18%     | 73%     | 100%    | 63%     | 88%     | 64%     |
| Non-Success    | 27%     | 0%      | 0%      | 0%      | 0%      | 9%      |
| Withdrawal     | 55%     | 27%     | 0%      | 38%     | 13%     | 27%     |
| Total Percent  | 100%    | 100%    | 100%    | 100%    | 100%    | 100%    |
| Total Enrolled | 11      | 11      | 6       | 8       | 8       | 22      |