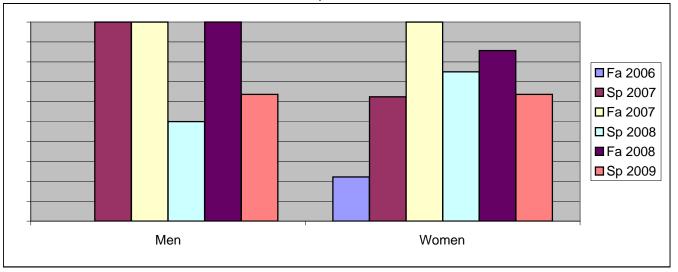

Chabot Success Rates By Gender and Semester Discipline: SERV

|                | Fa 2006 | Sp 2007 | Fa 2007 | Sp 2008 | Fa 2008 | Sp 2009 |
|----------------|---------|---------|---------|---------|---------|---------|
| Men            |         |         |         |         |         |         |
| Success        | 0%      | 100%    | 100%    | 50%     | 100%    | 64%     |
| Non-Success    | 0%      | 0%      | 0%      | 0%      | 0%      | 9%      |
| Withdrawal     | 100%    | 0%      | 0%      | 50%     | 0%      | 27%     |
| Total Percent  | 100%    | 100%    | 100%    | 100%    | 100%    | 100%    |
| Total Enrolled | 2       | 3       | 1       | 4       | 1       | 11      |
| Women          |         |         |         |         |         |         |
| Success        | 22%     | 63%     | 100%    | 75%     | 86%     | 64%     |
| Non-Success    | 33%     | 0%      | 0%      | 0%      | 0%      | 9%      |
| Withdrawal     | 44%     | 38%     | 0%      | 25%     | 14%     | 27%     |
| Total Percent  | 100%    | 100%    | 100%    | 100%    | 100%    | 100%    |
| Total Enrolled | 9       | 8       | 5       | 4       | 7       | 11      |