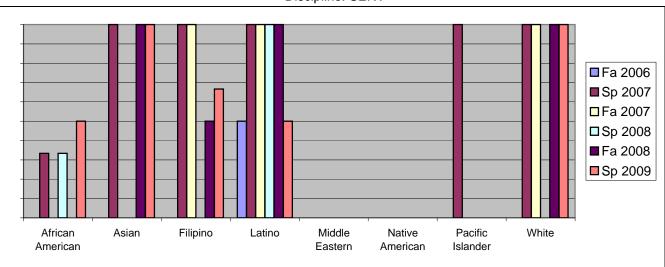

## Chabot Success Rates By Ethnicity and Semester Discipline: SERV

|                  |                | Fa 2006 | Sp 2007 | Fa 2007 | Sp 2008 | Fa 2008 | Sp 2009 |
|------------------|----------------|---------|---------|---------|---------|---------|---------|
| African American |                |         |         |         |         |         |         |
|                  | Success        | 0%      | 33%     | 0%      | 33%     | 0%      | 50%     |
|                  | Non-Success    | 0%      | 0%      | 0%      | 0%      | 0%      | 0%      |
|                  | Withdrawal     | 100%    | 67%     | 0%      | 67%     | 0%      | 50%     |
|                  | Total Percent  | 100%    | 100%    | 0%      | 100%    | 0%      | 100%    |
|                  | Total Enrolled | 4       | 3       | 0       | 3       | 0       | 2       |
| Asian            |                |         |         |         |         |         |         |
|                  | Success        | 0%      | 100%    | 0%      | 0%      | 100%    | 100%    |
|                  | Non-Success    | 0%      | 0%      | 0%      | 0%      | 0%      | 0%      |
|                  | Withdrawal     | 0%      | 0%      | 0%      | 0%      | 0%      | 0%      |
|                  | Total Percent  | 0%      | 100%    | 0%      | 0%      | 100%    | 100%    |
|                  | Total Enrolled | 0       | 1       | 0       | 0       | 2       | 1       |
| Filipino         |                |         |         |         |         |         |         |
| -                | Success        | 0%      | 100%    | 100%    | 0%      | 50%     | 67%     |
|                  | Non-Success    | 0%      | 0%      | 0%      | 0%      | 0%      | 0%      |
|                  | Withdrawal     | 100%    | 0%      | 0%      | 0%      | 50%     | 33%     |
|                  | Total Percent  | 100%    | 100%    | 100%    | 0%      | 100%    | 100%    |
|                  | Total Enrolled | 1       | 1       | 1       | 0       | 2       | 3       |
| Latino           |                |         |         |         |         |         |         |
|                  | Success        | 50%     | 100%    | 100%    | 100%    | 100%    | 50%     |
|                  | Non-Success    | 50%     | 0%      | 0%      | 0%      | 0%      | 13%     |
|                  | Withdrawal     | 0%      | 0%      | 0%      | 0%      | 0%      | 38%     |
|                  | Total Percent  | 100%    | 100%    | 100%    | 100%    | 100%    | 100%    |
|                  | Total Enrolled | 2       | 1       | 3       | 2       | 2       | 8       |
| Middle Eastern   |                |         |         |         |         |         |         |
|                  | Success        | 0%      | 0%      | 0%      | 0%      | 0%      | 0%      |
|                  | Non-Success    | 0%      | 0%      | 0%      | 0%      | 0%      | 0%      |
|                  | Withdrawal     | 0%      | 0%      | 0%      | 0%      | 0%      | 0%      |
|                  |                |         |         |         |         |         |         |

|            | Total Percent  | 0%   | 0%   | 0%   | 0% | 0%   | 0%   |
|------------|----------------|------|------|------|----|------|------|
|            | Total Enrolled | 0    | 0    | 0    | 0  | 0    | 0    |
| Native A   | merican        |      |      |      |    |      |      |
|            | Success        | 0%   | 0%   | 0%   | 0% | 0%   | 0%   |
|            | Non-Success    | 100% | 0%   | 0%   | 0% | 0%   | 0%   |
|            | Withdrawal     | 0%   | 100% | 0%   | 0% | 0%   | 0%   |
|            | Total Percent  | 100% | 100% | 0%   | 0% | 0%   | 0%   |
|            | Total Enrolled | 1    | 1    | 0    | 0  | 0    | 0    |
| Pacific Is | slander        |      |      |      |    |      |      |
|            | Success        | 0%   | 100% | 0%   | 0% | 0%   | 0%   |
|            | Non-Success    | 0%   | 0%   | 0%   | 0% | 0%   | 0%   |
|            | Withdrawal     | 0%   | 0%   | 0%   | 0% | 0%   | 100% |
|            | Total Percent  | 0%   | 100% | 0%   | 0% | 0%   | 100% |
|            | Total Enrolled | 0    | 1    | 0    | 0  | 0    | 1    |
| White      |                |      |      |      |    |      |      |
|            | Success        | 0%   | 100% | 100% | 0% | 100% | 100% |
|            | Non-Success    | 100% | 0%   | 0%   | 0% | 0%   | 0%   |
|            | Withdrawal     | 0%   | 0%   | 0%   | 0% | 0%   | 0%   |
|            | Total Percent  | 100% | 100% | 100% | 0% | 100% | 100% |
|            | Total Enrolled | 1    | 2    | 1    | 0  | 1    | 5    |