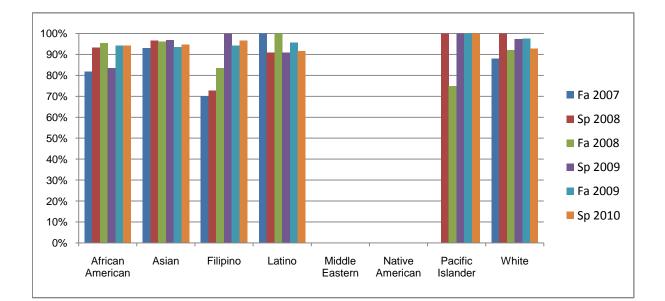

## Ethnicity\_Totals\_Discipline

Chabot Success Rates By Ethnicity and Semester Discipline: TUTR

|                  |                | Fa 2007 | Sp 2008 | Fa 2008 | Sp 2009 | Fa 2009 | Sp 2010 |
|------------------|----------------|---------|---------|---------|---------|---------|---------|
| African American |                |         |         |         |         |         |         |
|                  | Success        | 82%     | 93%     | 95%     | 83%     | 94%     | 94%     |
|                  | Non-Success    | 0%      | 7%      | 5%      | 4%      | 6%      | 6%      |
|                  | Withdrawal     | 18%     | 0%      | 0%      | 13%     | 0%      | 0%      |
|                  | Total Percent  | 100%    | 100%    | 100%    | 100%    | 100%    | 100%    |
|                  | Total Enrolled | 11      | 15      | 22      | 24      | 17      | 17      |
| Asian            |                |         |         |         |         |         |         |
|                  | Success        | 93%     | 97%     | 96%     | 97%     | 94%     | 95%     |
|                  | Non-Success    | 2%      | 1%      | 4%      | 2%      | 4%      | 5%      |
|                  | Withdrawal     | 5%      | 2%      | 0%      | 1%      | 3%      | 0%      |
|                  | Total Percent  | 100%    | 100%    | 100%    | 100%    | 100%    | 100%    |
|                  | Total Enrolled | 58      | 86      | 77      | 92      | 77      | 57      |
| Filipino         |                |         |         |         |         |         |         |
| -                | Success        | 70%     | 73%     | 83%     | 100%    | 94%     | 97%     |
|                  | Non-Success    | 0%      | 9%      | 6%      | 0%      | 6%      | 3%      |
|                  | Withdrawal     | 30%     | 18%     | 11%     | 0%      | 0%      | 0%      |
|                  | Total Percent  | 100%    | 100%    | 100%    | 100%    | 100%    | 100%    |
|                  | Total Enrolled | 10      | 11      | 18      | 25      | 35      | 30      |
| Latino           |                |         |         |         |         |         |         |
|                  | Success        | 100%    | 91%     | 100%    | 91%     | 96%     | 92%     |
|                  | Non-Success    | 0%      | 6%      | 0%      | 5%      | 4%      | 8%      |
|                  | Withdrawal     | 0%      | 3%      | 0%      | 5%      | 0%      | 0%      |
|                  | Total Percent  | 100%    | 100%    | 100%    | 100%    | 100%    | 100%    |
|                  | Total Enrolled | 7       | 33      | 25      | 44      | 23      | 24      |
| Middle E         | astern         |         |         |         |         |         |         |
|                  | Success        | 0%      | 0%      | 0%      | 0%      | 0%      | 0%      |
|                  | Non-Success    | 0%      | 0%      | 0%      | 0%      | 0%      | 0%      |
|                  | Withdrawal     | 0%      | 0%      | 0%      | 0%      | 0%      | 0%      |

|            | Total Percent  | 0%   | 0%   | 0%   | 0%   | 0%   | 0%   |
|------------|----------------|------|------|------|------|------|------|
|            | Total Enrolled | 0    | 0    | 0    | 0    | 0    | 0    |
| Native Ar  | nerican        |      |      |      |      |      |      |
|            | Success        | 0%   | 0%   | 0%   | 0%   | 0%   | 0%   |
|            | Non-Success    | 0%   | 0%   | 0%   | 0%   | 0%   | 0%   |
|            | Withdrawal     | 0%   | 0%   | 0%   | 0%   | 0%   | 0%   |
|            | Total Percent  | 0%   | 0%   | 0%   | 0%   | 0%   | 0%   |
|            | Total Enrolled | 0    | 0    | 0    | 0    | 0    | 0    |
| Pacific Is | lander         |      |      |      |      |      |      |
|            | Success        | 0%   | 100% | 75%  | 100% | 100% | 100% |
|            | Non-Success    | 0%   | 0%   | 0%   | 0%   | 0%   | 0%   |
|            | Withdrawal     | 0%   | 0%   | 25%  | 0%   | 0%   | 0%   |
|            | Total Percent  | 0%   | 100% | 100% | 100% | 100% | 100% |
|            | Total Enrolled | 0    | 2    | 4    | 4    | 2    | 2    |
| White      |                |      |      |      |      |      |      |
|            | Success        | 88%  | 100% | 92%  | 97%  | 98%  | 93%  |
|            | Non-Success    | 0%   | 0%   | 8%   | 3%   | 2%   | 2%   |
|            | Withdrawal     | 12%  | 0%   | 0%   | 0%   | 0%   | 5%   |
|            | Total Percent  | 100% | 100% | 100% | 100% | 100% | 100% |
|            | Total Enrolled | 25   | 37   | 38   | 39   | 41   | 41   |