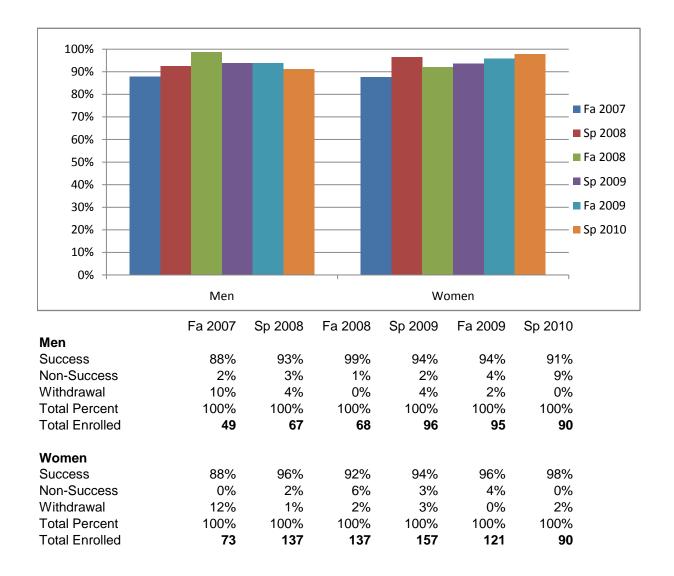

Chabot Success, Non-Success, and Withdrawal Rates By Semester Discipline: TUTR



|                | Fa 2007 | Sp 2008 | Fa 2008 | Sp 2009 | Fa 2009 | Sp 2010 |
|----------------|---------|---------|---------|---------|---------|---------|
| Success        | 88%     | 95%     | 94%     | 94%     | 95%     | 94%     |
| Non-Success    | 1%      | 2%      | 4%      | 3%      | 4%      | 4%      |
| Withdrawal     | 11%     | 2%      | 1%      | 4%      | 1%      | 1%      |
| Total Percent  | 100%    | 100%    | 100%    | 100%    | 100%    | 100%    |
| Total Enrolled | 122     | 205     | 205     | 253     | 216     | 180     |

Chabot Success Rates By Gender and Semester Discipline: TUTR



## Ethnicity\_Totals\_Discipline



Chabot Success Rates By Ethnicity and Semester Discipline: TUTR

|                  |                | Fa 2007 | Sp 2008 | Fa 2008 | Sp 2009 | Fa 2009 | Sp 2010 |
|------------------|----------------|---------|---------|---------|---------|---------|---------|
| African American |                |         |         |         |         |         |         |
|                  | Success        | 82%     | 93%     | 95%     | 83%     | 94%     | 94%     |
|                  | Non-Success    | 0%      | 7%      | 5%      | 4%      | 6%      | 6%      |
|                  | Withdrawal     | 18%     | 0%      | 0%      | 13%     | 0%      | 0%      |
|                  | Total Percent  | 100%    | 100%    | 100%    | 100%    | 100%    | 100%    |
|