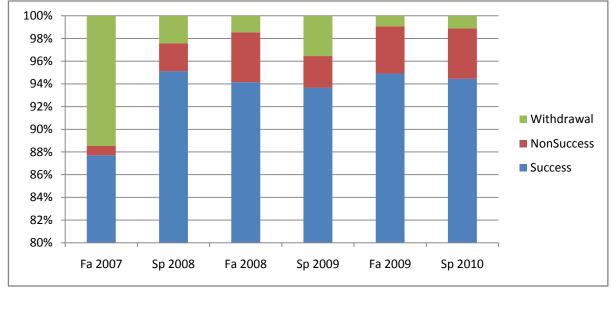

Chabot Success, Non-Success, and Withdrawal Rates By Semester Discipline: TUTR

|                | Fa 2007 | Sp 2008 | Fa 2008 | Sp 2009 | Fa 2009 | Sp 2010 |
|----------------|---------|---------|---------|---------|---------|---------|
| Success        | 88%     | 95%     | 94%     | 94%     | 95%     | 94%     |
| Non-Success    | 1%      | 2%      | 4%      | 3%      | 4%      | 4%      |
| Withdrawal     | 11%     | 2%      | 1%      | 4%      | 1%      | 1%      |
| Total Percent  | 100%    | 100%    | 100%    | 100%    | 100%    | 100%    |
| Total Enrolled | 122     | 205     | 205     | 253     | 216     | 180     |