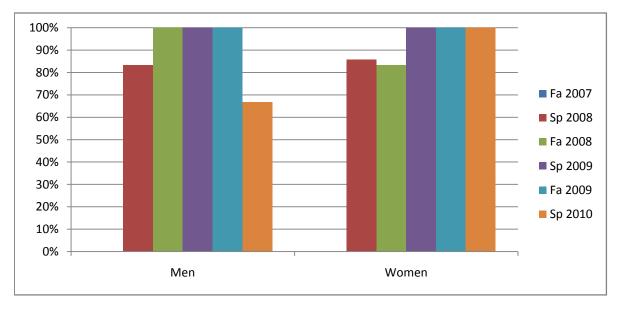

## Gender\_Totals\_Course

|                | Fa 2007 | Sp 2008 | Fa 2008 | Sp 2009 | Fa 2009 | Sp 2010 |
|----------------|---------|---------|---------|---------|---------|---------|
| Men            |         |         |         |         |         |         |
| Success        | 0%      | 83%     | 100%    | 100%    | 100%    | 67%     |
| Non-Success    | 0%      | 17%     | 0%      | 0%      | 0%      | 33%     |
| Withdrawal     | 0%      | 0%      | 0%      | 0%      | 0%      | 0%      |
| Total Percent  | 0%      | 100%    | 100%    | 100%    | 100%    | 100%    |
| Total Enrolled | 0       | 6       | 3       | 4       | 3       | 3       |
| Women          |         |         |         |         |         |         |
| Success        | 0%      | 86%     | 83%     | 100%    | 100%    | 100%    |
| Non-Success    | 0%      | 14%     | 0%      | 0%      | 0%      | 0%      |
| Withdrawal     | 0%      | 0%      | 17%     | 0%      | 0%      | 0%      |
| Total Percent  | 0%      | 100%    | 100%    | 100%    | 100%    | 100%    |
| Total Enrolled | 0       | 7       | 6       | 6       | 5       | 5       |