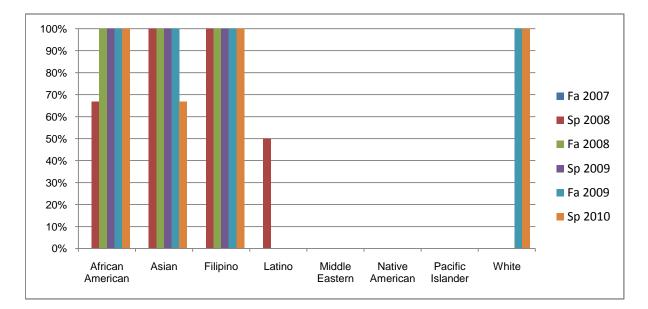

## Ethnicity\_Totals\_Course

Chabot Success Rates By Ethnicity and Semester Course: TUTR 4902

|                  |                | Fa 2007 | Sp 2008 | Fa 2008 | Sp 2009 | Fa 2009 | Sp 2010 |
|------------------|----------------|---------|---------|---------|---------|---------|---------|
| African American |                |         |         |         |         |         |         |
|                  | Success        | 0%      | 67%     | 100%    | 100%    | 100%    | 100%    |
|                  | Non-Success    | 0%      | 33%     | 0%      | 0%      | 0%      | 0%      |
|                  | Withdrawal     | 0%      | 0%      | 0%      | 0%      | 0%      | 0%      |
|                  | Total Percent  | 0%      | 100%    | 100%    | 100%    | 100%    | 100%    |
|                  | Total Enrolled | 0       | 3       | 4       | 5       | 3       | 3       |
| Asian            |                |         |         |         |         |         |         |
|                  | Success        | 0%      | 100%    | 100%    | 100%    | 100%    | 67%     |
|                  | Non-Success    | 0%      | 0%      | 0%      | 0%      | 0%      | 33%     |
|                  | Withdrawal     | 0%      | 0%      | 0%      | 0%      | 0%      | 0%      |
|                  | Total Percent  | 0%      | 100%    | 100%    | 100%    | 100%    | 100%    |
|                  | Total Enrolled | 0       | 7       | 2       | 3       | 3       | 3       |
| Filipino         |                |         |         |         |         |         |         |
| -                | Success        | 0%      | 100%    | 100%    | 100%    | 100%    | 100%    |
|                  | Non-Success    | 0%      | 0%      | 0%      | 0%      | 0%      | 0%      |
|                  | Withdrawal     | 0%      | 0%      | 0%      | 0%      | 0%      | 0%      |
|                  | Total Percent  | 0%      | 100%    | 100%    | 100%    | 100%    | 100%    |
|                  | Total Enrolled | 0       | 1       | 2       | 2       | 1       | 1       |
| Latino           |                |         |         |         |         |         |         |
|                  | Success        | 0%      | 50%     | 0%      | 0%      | 0%      | 0%      |
|                  | Non-Success    | 0%      | 50%     | 0%      | 0%      | 0%      | 0%      |
|                  | Withdrawal     | 0%      | 0%      | 0%      | 0%      | 0%      | 0%      |
|                  | Total Percent  | 0%      | 100%    | 0%      | 0%      | 0%      | 0%      |
|                  | Total Enrolled | 0       | 2       | 0       | 0       | 0       | 0       |
| Middle Ea        | stern          |         |         |         |         |         |         |
|                  | Success        | 0%      | 0%      | 0%      | 0%      | 0%      | 0%      |
|                  | Non-Success    | 0%      | 0%      | 0%      | 0%      | 0%      | 0%      |
|                  | Withdrawal     | 0%      | 0%      | 0%      | 0%      | 0%      | 0%      |

|            | Total Percent  | 0% | 0% | 0%   | 0% | 0%   | 0%   |
|------------|----------------|----|----|------|----|------|------|
|            | Total Enrolled | 0  | 0  | 0    | 0  | 0    | 0    |
| Native A   | merican        |    |    |      |    |      |      |
|            | Success        | 0% | 0% | 0%   | 0% | 0%   | 0%   |
|            | Non-Success    | 0% | 0% | 0%   | 0% | 0%   | 0%   |
|            | Withdrawal     | 0% | 0% | 0%   | 0% | 0%   | 0%   |
|            | Total Percent  | 0% | 0% | 0%   | 0% | 0%   | 0%   |
|            | Total Enrolled | 0  | 0  | 0    | 0  | 0    | 0    |
| Pacific Is | slander        |    |    |      |    |      |      |
|            | Success        | 0% | 0% | 0%   | 0% | 0%   | 0%   |
|            | Non-Success    | 0% | 0% | 0%   | 0% | 0%   | 0%   |
|            | Withdrawal     | 0% | 0% | 100% | 0% | 0%   | 0%   |
|            | Total Percent  | 0% | 0% | 100% | 0% | 0%   | 0%   |
|            | Total Enrolled | 0  | 0  | 1    | 0  | 0    | 0    |
| White      |                |    |    |      |    |      |      |
|            | Success        | 0% | 0% | 0%   | 0% | 100% | 100% |
|            | Non-Success    | 0% | 0% | 0%   | 0% | 0%   | 0%   |
|            | Withdrawal     | 0% | 0% | 0%   | 0% | 0%   | 0%   |
|            | Total Percent  | 0% | 0% | 0%   | 0% | 100% | 100% |
|            | Total Enrolled | 0  | 0  | 0    | 0  | 1    | 1    |