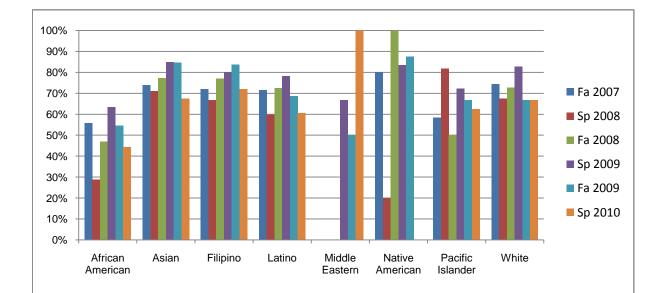

## Ethnicity\_Totals\_Discipline

Chabot Success Rates By Ethnicity and Semester Discipline: SL

|                  |                | Fa 2007 | Sp 2008 | Fa 2008 | Sp 2009 | Fa 2009 | Sp 2010 |
|------------------|----------------|---------|---------|---------|---------|---------|---------|
| African American |                |         |         |         |         |         |         |
|                  | Success        | 56%     | 29%     | 47%     | 63%     | 55%     | 44%     |
|                  | Non-Success    | 21%     | 44%     | 32%     | 18%     | 36%     | 21%     |
|                  | Withdrawal     | 23%     | 27%     | 22%     | 18%     | 9%      | 35%     |
|                  | Total Percent  | 100%    | 100%    | 100%    | 100%    | 100%    | 100%    |
|                  | Total Enrolled | 86      | 73      | 79      | 115     | 97      | 106     |
| Asian            |                |         |         |         |         |         |         |
|                  | Success        | 74%     | 71%     | 77%     | 85%     | 85%     | 68%     |
|                  | Non-Success    | 12%     | 13%     | 17%     | 4%      | 8%      | 15%     |
|                  | Withdrawal     | 14%     | 15%     | 6%      | 11%     | 8%      | 18%     |
|                  | Total Percent  | 100%    | 100%    | 100%    | 100%    | 100%    | 100%    |
|                  | Total Enrolled | 65      | 52      | 53      | 53      | 52      | 40      |
| Filipino         |                |         |         |         |         |         |         |
|                  | Success        | 72%     | 67%     | 77%     | 80%     | 84%     | 72%     |
|                  | Non-Success    | 9%      | 14%     | 6%      | 11%     | 9%      | 6%      |
|                  | Withdrawal     | 19%     | 19%     | 17%     | 9%      | 7%      | 22%     |
|                  | Total Percent  | 100%    | 100%    | 100%    | 100%    | 100%    | 100%    |
|                  | Total Enrolled | 43      | 42      | 35      | 35      | 43      | 50      |
| Latino           |                |         |         |         |         |         |         |
|                  | Success        | 72%     | 60%     | 72%     | 78%     | 69%     | 60%     |
|                  | Non-Success    | 14%     | 23%     | 14%     | 13%     | 18%     | 19%     |
|                  | Withdrawal     | 15%     | 17%     | 14%     | 8%      | 14%     | 20%     |
|                  | Total Percent  | 100%    | 100%    | 100%    | 100%    | 100%    | 100%    |
|                  | Total Enrolled | 88      | 77      | 94      | 106     | 118     | 134     |
| Middle Eastern   |                |         |         |         |         |         |         |
|                  | Success        | 0%      | 0%      | 0%      | 67%     | 50%     | 100%    |
|                  | Non-Success    | 0%      | 0%      | 0%      | 33%     | 50%     | 0%      |
|                  | Withdrawal     | 0%      | 0%      | 100%    | 0%      | 0%      | 0%      |
|                  |                |         |         |         |         |         |         |

|                  | Total Percent  | 0%   | 0%   | 100% | 100% | 100% | 100% |  |
|------------------|----------------|------|------|------|------|------|------|--|
|                  | Total Enrolled | 0    | 0    | 2    | 3    | 2    | 1    |  |
| Native A         | merican        |      |      |      |      |      |      |  |
|                  | Success        | 80%  | 20%  | 100% | 83%  | 88%  | 0%   |  |
|                  | Non-Success    | 0%   | 40%  | 0%   | 17%  | 13%  | 100% |  |
|                  | Withdrawal     | 20%  | 40%  | 0%   | 0%   | 0%   | 0%   |  |
|                  | Total Percent  | 100% | 100% | 100% | 100% | 100% | 100% |  |
|                  | Total Enrolled | 5    | 5    | 1    | 6    | 8    | 2    |  |
| Pacific Islander |                |      |      |      |      |      |      |  |
|                  | Success        | 58%  | 82%  | 50%  | 72%  | 67%  | 63%  |  |
|                  | Non-Success    | 17%  | 9%   | 33%  | 17%  | 33%  | 25%  |  |
|                  | Withdrawal     | 25%  | 9%   | 17%  | 11%  | 0%   | 13%  |  |
|                  | Total Percent  | 100% | 100% | 100% | 100% | 100% | 100% |  |
|                  | Total Enrolled | 12   | 11   | 6    | 18   | 12   | 8    |  |
| White            |                |      |      |      |      |      |      |  |
|                  | Success        | 74%  | 68%  | 73%  | 83%  | 67%  | 67%  |  |
|                  | Non-Success    | 11%  | 19%  | 14%  | 9%   | 18%  | 17%  |  |
|                  | Withdrawal     | 14%  | 14%  | 14%  | 9%   | 16%  | 16%  |  |
|                  | Total Percent  | 100% | 100% | 100% | 100% | 100% | 100% |  |
|                  | Total Enrolled | 98   | 74   | 81   | 104  | 114  | 99   |  |