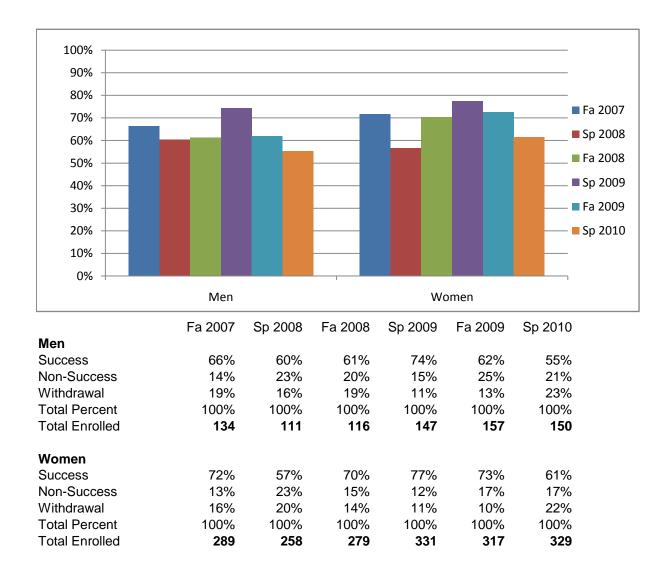

Chabot Success, Non-Success, and Withdrawal Rates By Semester Discipline: SL



|                | Fa 2007 | Sp 2008 | Fa 2008 | Sp 2009 | Fa 2009 | Sp 2010 |
|----------------|---------|---------|---------|---------|---------|---------|
| Success        | 70%     | 58%     | 68%     | 76%     | 69%     | 60%     |
| Non-Success    | 13%     | 23%     | 16%     | 13%     | 20%     | 18%     |
| Withdrawal     | 17%     | 19%     | 16%     | 11%     | 11%     | 22%     |
| Total Percent  | 100%    | 100%    | 100%    | 100%    | 100%    | 100%    |
| Total Enrolled | 431     | 375     | 405     | 487     | 484     | 487     |

## Chabot Success Rates By Gender and Semester Discipline: SL



## Ethnicity\_Totals\_Discipline



Chabot Success Rates By Ethnicity and Semester Discipline: SL

|                  |                | Fa 2007 | Sp 2008 | Fa 2008 | Sp 2009 | Fa 2009 | Sp 2010 |
|------------------|----------------|---------|---------|---------|---------|---------|---------|
| African American |                |         |         |         |         |         |         |
|                  | Success        | 56%     | 29%     | 47%     | 63%     | 55%     | 44%     |
|                  | Non-Success    | 21%     | 44%     | 32%     | 18%     | 36%     | 21%     |
|                  | Withdrawal     | 23%     | 27%     | 22%     | 18%     | 9%      | 35%     |
|                  | Total Percent  | 100%    | 100%    | 100%    | 100%    | 100%    | 100%    |
|