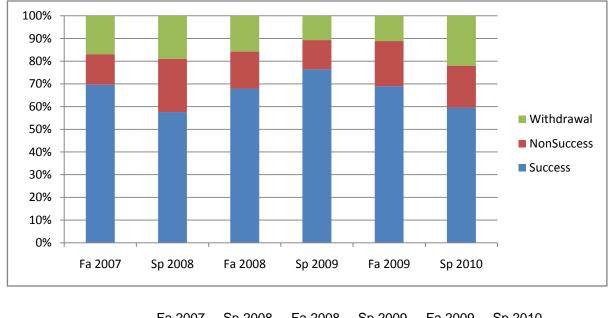

Chabot Success, Non-Success, and Withdrawal Rates By Semester Discipline: SL

|                | Fa 2007 | Sp 2008 | Fa 2008 | Sp 2009 | Fa 2009 | Sp 2010 |
|----------------|---------|---------|---------|---------|---------|---------|
| Success        | 70%     | 58%     | 68%     | 76%     | 69%     | 60%     |
| Non-Success    | 13%     | 23%     | 16%     | 13%     | 20%     | 18%     |
| Withdrawal     | 17%     | 19%     | 16%     | 11%     | 11%     | 22%     |
| Total Percent  | 100%    | 100%    | 100%    | 100%    | 100%    | 100%    |
| Total Enrolled | 431     | 375     | 405     | 487     | 484     | 487     |