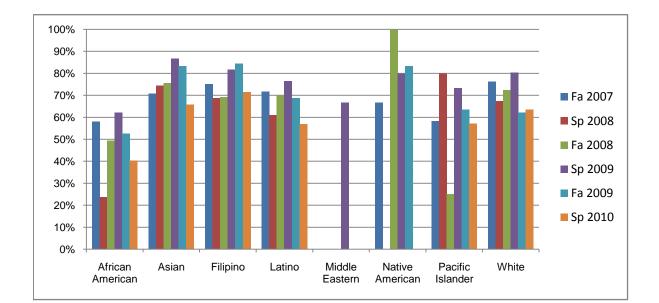

Chabot Success Rates By Ethnicity and Semester Course: SL 64

|           |                | Fa 2007 | Sp 2008 | Fa 2008 | Sp 2009 | Fa 2009 | Sp 2010 |
|-----------|----------------|---------|---------|---------|---------|---------|---------|
| African A | American       |         |         |         |         |         |         |
|           | Success        | 58%     | 24%     | 49%     | 62%     | 53%     | 40%     |
|           | Non-Success    | 18%     | 49%     | 29%     | 19%     | 41%     | 23%     |
|           | Withdrawal     | 24%     | 27%     | 22%     | 18%     | 7%      | 37%     |
|           | Total Percent  | 100%    | 100%    | 100%    | 100%    | 100%    | 100%    |
|           | Total Enrolled | 74      | 59      | 73      | 98      | 76      | 87      |
| Asian     |                |         |         |         |         |         |         |
|           | Success        | 71%     | 74%     | 76%     | 87%     | 83%     | 66%     |
|           | Non-Success    | 15%     | 7%      | 17%     | 4%      | 7%      | 14%     |
|           | Withdrawal     | 15%     | 19%     | 7%      | 9%      | 10%     | 20%     |
|           | Total Percent  | 100%    | 100%    | 100%    | 100%    | 100%    | 100%    |
|           | Total Enrolled | 55      | 43      | 41      | 45      | 42      | 35      |
| Filipino  |                |         |         |         |         |         |         |
|           | Success        | 75%     | 69%     | 69%     | 82%     | 84%     | 71%     |
|           | Non-Success    | 11%     | 13%     | 8%      | 9%      | 6%      | 6%      |
|           | Withdrawal     | 14%     | 19%     | 23%     | 9%      | 9%      | 23%     |
|           | Total Percent  | 100%    | 100%    | 100%    | 100%    | 100%    | 100%    |
|           | Total Enrolled | 36      | 32      | 26      | 33      | 32      | 35      |
| Latino    |                |         |         |         |         |         |         |
|           | Success        | 72%     | 61%     | 70%     | 77%     | 69%     | 57%     |
|           | Non-Success    | 14%     | 25%     | 14%     | 14%     | 17%     | 21%     |
|           | Withdrawal     | 15%     | 14%     | 16%     | 9%      | 14%     | 21%     |
|           | Total Percent  | 100%    | 100%    | 100%    | 100%    | 100%    | 100%    |
|           | Total Enrolled | 74      | 59      | 80      | 98      | 99      | 107     |
| Middle E  | astern         |         |         |         |         |         |         |
|           | Success        | 0%      | 0%      | 0%      | 67%     | 0%      | 0%      |
|           | Non-Success    | 0%      | 0%      | 0%      | 33%     | 100%    | 0%      |
|           | Withdrawal     | 0%      | 0%      | 100%    | 0%      | 0%      | 0%      |
|           |                |         |         |         |         |         |         |

|            | Total Percent  | 0%   | 0%   | 100% | 100% | 100% | 0%   |
|------------|----------------|------|------|------|------|------|------|
|            | Total Enrolled | 0    | 0    | 2    | 3    | 1    | 0    |
| Native A   | merican        |      |      |      |      |      |      |
|            | Success        | 67%  | 0%   | 100% | 80%  | 83%  | 0%   |
|            | Non-Success    | 0%   | 50%  | 0%   | 20%  | 17%  | 0%   |
|            | Withdrawal     | 33%  | 50%  | 0%   | 0%   | 0%   | 0%   |
|            | Total Percent  | 100% | 100% | 100% | 100% | 100% | 0%   |
|            | Total Enrolled | 3    | 4    | 1    | 5    | 6    | 0    |
| Pacific Is | slander        |      |      |      |      |      |      |
|            | Success        | 58%  | 80%  | 25%  | 73%  | 64%  | 57%  |
|            | Non-Success    | 17%  | 10%  | 50%  | 13%  | 36%  | 29%  |
|            | Withdrawal     | 25%  | 10%  | 25%  | 13%  | 0%   | 14%  |
|            | Total Percent  | 100% | 100% | 100% | 100% | 100% | 100% |
|            | Total Enrolled | 12   | 10   | 4    | 15   | 11   | 7    |
| White      |                |      |      |      |      |      |      |
|            | Success        | 76%  | 67%  | 72%  | 80%  | 62%  | 64%  |
|            | Non-Success    | 9%   | 21%  | 12%  | 10%  | 21%  | 20%  |
|            | Withdrawal     | 15%  | 12%  | 15%  | 10%  | 17%  | 16%  |
|            | Total Percent  | 100% | 100% | 100% | 100% | 100% | 100% |
|            | Total Enrolled | 80   | 52   | 65   | 81   | 87   | 74   |