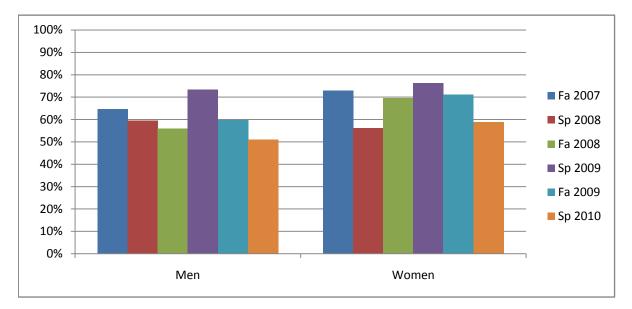

## Chabot Success Rates By Gender and Semester Course: SL 64

|                | Fa 2007 | Sp 2008 | Fa 2008 | Sp 2009 | Fa 2009 | Sp 2010 |
|----------------|---------|---------|---------|---------|---------|---------|
| Men            |         |         |         |         |         |         |
| Success        | 65%     | 60%     | 56%     | 73%     | 60%     | 51%     |
| Non-Success    | 14%     | 25%     | 22%     | 15%     | 26%     | 23%     |
| Withdrawal     | 22%     | 16%     | 23%     | 11%     | 14%     | 26%     |
| Total Percent  | 100%    | 100%    | 100%    | 100%    | 100%    | 100%    |
| Total Enrolled | 116     | 89      | 93      | 131     | 137     | 131     |
| Women          |         |         |         |         |         |         |
| Success        | 73%     | 56%     | 70%     | 76%     | 71%     | 59%     |
| Non-Success    | 12%     | 25%     | 15%     | 13%     | 19%     | 19%     |
| Withdrawal     | 15%     | 19%     | 15%     | 11%     | 9%      | 22%     |
| Total Percent  | 100%    | 100%    | 100%    | 100%    | 100%    | 100%    |
| Total Enrolled | 237     | 198     | 234     | 271     | 236     | 246     |