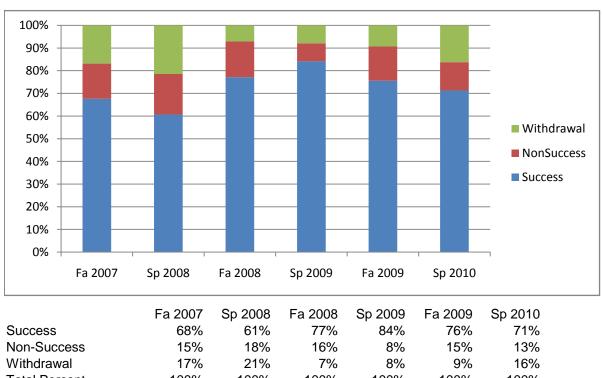

Chabot Success, Non-Success, and Withdrawal Rates By Semester Course: SL 65

|                | Fa 2007 | Sp 2008 | Fa 2008 | Sp 2009 | Fa 2009 | Sp 2010 |
|----------------|---------|---------|---------|---------|---------|---------|
| Success        | 68%     | 61%     | 77%     | 84%     | 76%     | 71%     |
| Non-Success    | 15%     | 18%     | 16%     | 8%      | 15%     | 13%     |
| Withdrawal     | 17%     | 21%     | 7%      | 8%      | 9%      | 16%     |
| Total Percent  | 100%    | 100%    | 100%    | 100%    | 100%    | 100%    |
| Total Enrolled | 71      | 84      | 70      | 63      | 86      | 80      |