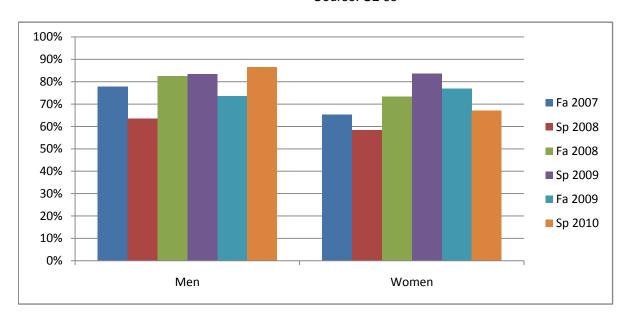

Chabot Success Rates By Gender and Semester Course: SL 65

|                | Fa 2007 | Sp 2008 | Fa 2008 | Sp 2009 | Fa 2009 | Sp 2010 |
|----------------|---------|---------|---------|---------|---------|---------|
| Men            |         | •       |         | •       |         | ·       |
| Success        | 78%     | 64%     | 83%     | 83%     | 74%     | 87%     |
| Non-Success    | 17%     | 18%     | 13%     | 8%      | 21%     | 7%      |
| Withdrawal     | 6%      | 18%     | 4%      | 8%      | 5%      | 7%      |
| Total Percent  | 100%    | 100%    | 100%    | 100%    | 100%    | 100%    |
| Total Enrolled | 18      | 22      | 23      | 12      | 19      | 15      |
| Women          |         |         |         |         |         |         |
| Success        | 65%     | 58%     | 73%     | 84%     | 77%     | 67%     |
| Non-Success    | 15%     | 18%     | 18%     | 8%      | 14%     | 14%     |
| Withdrawal     | 19%     | 23%     | 9%      | 8%      | 9%      | 19%     |
| Total Percent  | 100%    | 100%    | 100%    | 100%    | 100%    | 100%    |
| Total Enrolled | 52      | 60      | 45      | 49      | 65      | 64      |