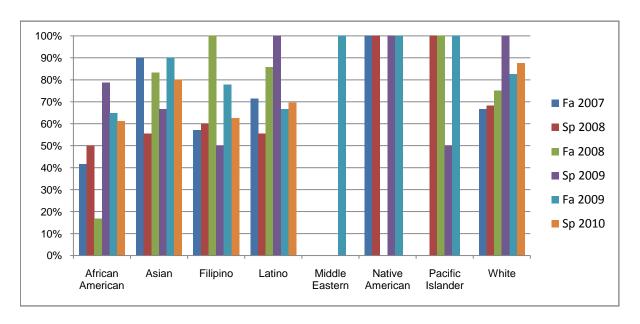

Chabot Success Rates By Ethnicity and Semester Course: SL 65

|                  |                | Fa 2007 | Sp 2008 | Fa 2008 | Sp 2009 | Fa 2009 | Sp 2010 |
|------------------|----------------|---------|---------|---------|---------|---------|---------|
| African American |                |         | •       |         |         |         | -       |
|                  | Success        | 42%     | 50%     | 17%     | 79%     | 65%     | 61%     |
|                  | Non-Success    | 42%     | 21%     | 67%     | 0%      | 24%     | 11%     |
|                  | Withdrawal     | 17%     | 29%     | 17%     | 21%     | 12%     | 28%     |
|                  | Total Percent  | 100%    | 100%    | 100%    | 100%    | 100%    | 100%    |
|                  | Total Enrolled | 12      | 14      | 6       | 14      | 17      | 18      |
| Asian            |                |         |         |         |         |         |         |
|                  | Success        | 90%     | 56%     | 83%     | 67%     | 90%     | 80%     |
|                  | Non-Success    | 0%      | 44%     | 17%     | 0%      | 10%     | 20%     |
|                  | Withdrawal     | 10%     | 0%      | 0%      | 33%     | 0%      | 0%      |
|                  | Total Percent  | 100%    | 100%    | 100%    | 100%    | 100%    | 100%    |
|                  | Total Enrolled | 10      | 9       | 12      | 6       | 10      | 5       |
| Filipino         |                |         |         |         |         |         |         |
|                  | Success        | 57%     | 60%     | 100%    | 50%     | 78%     | 63%     |
|                  | Non-Success    | 0%      | 20%     | 0%      | 50%     | 22%     | 0%      |
|                  | Withdrawal     | 43%     | 20%     | 0%      | 0%      | 0%      | 38%     |
|                  | Total Percent  | 100%    | 100%    | 100%    | 100%    | 100%    | 100%    |
|                  | Total Enrolled | 7       | 10      | 9       | 2       | 9       | 8       |
| Latino           |                |         |         |         |         |         |         |
|                  | Success        | 71%     | 56%     | 86%     | 100%    | 67%     | 70%     |
|                  | Non-Success    | 14%     | 17%     | 14%     | 0%      | 27%     | 13%     |
|                  | Withdrawal     | 14%     | 28%     | 0%      | 0%      | 7%      | 17%     |
|                  | Total Percent  | 100%    | 100%    | 100%    | 100%    | 100%    | 100%    |
|                  | Total Enrolled | 14      | 18      | 14      | 6       | 15      | 23      |
| Middle E         | astern         |         |         |         |         |         |         |
|                  | Success        | 0%      | - , -   |         |         |         | 0%      |
|                  | Non-Success    | 0%      |         |         |         | 0%      |         |
|                  | Withdrawal     | 0%      | 0%      | 0%      | 0%      | 0%      | 0%      |
|                  |                |         |         |         |         |         |         |

|            | Total Percent  | 0%   | 0%   | 0%   | 0%   | 100% | 0%   |
|------------|----------------|------|------|------|------|------|------|
|            | Total Enrolled | 0    | 0    | 0    | 0    | 1    | 0    |
| Native A   | merican        |      |      |      |      |      |      |
|            | Success        | 100% | 100% | 0%   | 100% | 100% | 0%   |
|            | Non-Success    | 0%   | 0%   | 0%   | 0%   | 0%   | 100% |
|            | Withdrawal     | 0%   | 0%   | 0%   | 0%   | 0%   | 0%   |
|            | Total Percent  | 100% | 100% | 0%   | 100% | 100% | 100% |
|            | Total Enrolled | 2    | 1    | 0    | 1    | 2    | 2    |
| Pacific Is | slander        |      |      |      |      |      |      |
|            | Success        | 0%   | 100% | 100% | 50%  | 100% | 0%   |
|            | Non-Success    | 0%   | 0%   | 0%   | 50%  | 0%   | 0%   |
|            | Withdrawal     | 0%   | 0%   | 0%   | 0%   | 0%   | 0%   |
|            | Total Percent  | 0%   | 100% | 100% | 100% | 100% | 0%   |
|            | Total Enrolled | 0    | 1    | 2    | 2    | 1    | 0    |
| White      |                |      |      |      |      |      |      |
|            | Success        | 67%  | 68%  | 75%  | 100% | 83%  | 88%  |
|            | Non-Success    | 22%  | 14%  | 19%  | 0%   | 9%   | 6%   |
|            | Withdrawal     | 11%  | 18%  | 6%   | 0%   | 9%   | 6%   |
|            | Total Percent  | 100% | 100% | 100% | 100% | 100% | 100% |
|            | Total Enrolled | 18   | 22   | 16   | 17   | 23   | 16   |