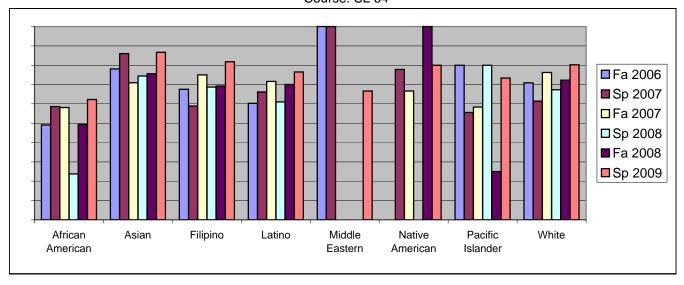

Chabot Success Rates By Ethnicity and Semester Course: SL 64

|                |                | Fa 2006 | Sp 2007 | Fa 2007 | Sp 2008 | Fa 2008 | Sp 2009 |
|----------------|----------------|---------|---------|---------|---------|---------|---------|
| African A      | merican        |         |         |         |         |         |         |
|                | Success        | 49%     | 59%     | 58%     | 24%     | 49%     | 62%     |
|                | Non-Success    | 19%     | 14%     | 18%     | 49%     | 29%     | 19%     |
|                | Withdrawal     | 32%     | 28%     | 24%     | 27%     | 22%     | 18%     |
|                | Total Percent  | 100%    | 100%    | 100%    | 100%    | 100%    | 100%    |
|                | Total Enrolled | 53      | 58      | 74      | 59      | 73      | 98      |
| Asian          |                |         |         |         |         |         |         |
|                | Success        | 78%     | 86%     | 71%     | 74%     | 76%     | 87%     |
|                | Non-Success    | 2%      | 0%      | 15%     | 7%      | 17%     | 4%      |
|                | Withdrawal     | 20%     | 14%     | 15%     | 19%     | 7%      | 9%      |
|                | Total Percent  | 100%    | 100%    | 100%    | 100%    | 100%    | 100%    |
|                | Total Enrolled | 41      | 43      | 55      | 43      | 41      | 45      |
| Filipino       |                |         |         |         |         |         |         |
|                | Success        | 68%     | 59%     | 75%     | 69%     | 69%     | 82%     |
|                | Non-Success    | 8%      | 9%      | 11%     | 13%     | 8%      | 9%      |
|                | Withdrawal     | 24%     | 32%     | 14%     | 19%     | 23%     | 9%      |
|                | Total Percent  | 100%    | 100%    | 100%    | 100%    | 100%    | 100%    |
|                | Total Enrolled | 37      | 34      | 36      | 32      | 26      | 33      |
| Latino         |                |         |         |         |         |         |         |
|                | Success        | 60%     | 66%     | 72%     | 61%     | 70%     | 77%     |
|                | Non-Success    | 10%     | 15%     | 14%     | 25%     | 14%     | 14%     |
|                | Withdrawal     | 29%     | 19%     | 15%     | 14%     | 16%     | 9%      |
|                | Total Percent  | 100%    | 100%    | 100%    | 100%    | 100%    | 100%    |
|                | Total Enrolled | 68      | 62      | 74      | 59      | 80      | 98      |
| Middle Eastern |                |         |         |         |         |         |         |
|                | Success        | 100%    | 100%    | 0%      | 0%      | 0%      | 67%     |
|                | Non-Success    | 0%      | 0%      | 0%      | 0%      | 0%      | 33%     |
|                | Withdrawal     | 0%      | 0%      | 0%      | 0%      | 100%    | 0%      |

|            | Total Percent  | 100% | 100% | 0%   | 0%   | 100% | 100% |
|------------|----------------|------|------|------|------|------|------|
|            | Total Enrolled | 1    | 1    | 0    | 0    | 2    | 3    |
| Native A   | merican        |      |      |      |      |      |      |
|            | Success        | 0%   | 78%  | 67%  | 0%   | 100% | 80%  |
|            | Non-Success    | 0%   | 22%  | 0%   | 50%  | 0%   | 20%  |
|            | Withdrawal     | 0%   | 0%   | 33%  | 50%  | 0%   | 0%   |
|            | Total Percent  | 0%   | 100% | 100% | 100% | 100% | 100% |
|            | Total Enrolled | 0    | 9    | 3    | 4    | 1    | 5    |
| Pacific Is | lander         |      |      |      |      |      |      |
|            | Success        | 80%  | 56%  | 58%  | 80%  | 25%  | 73%  |
|            | Non-Success    | 20%  | 22%  | 17%  | 10%  | 50%  | 13%  |
|            | Withdrawal     | 0%   | 22%  | 25%  | 10%  | 25%  | 13%  |
|            | Total Percent  | 100% | 100% | 100% | 100% | 100% | 100% |
|            | Total Enrolled | 5    | 9    | 12   | 10   | 4    | 15   |
| White      |                |      |      |      |      |      |      |
|            | Success        | 71%  | 61%  | 76%  | 67%  | 72%  | 80%  |
|            | Non-Success    | 15%  | 16%  | 9%   | 21%  | 12%  | 10%  |
|            | Withdrawal     | 14%  | 23%  | 15%  | 12%  | 15%  | 10%  |
|            | Total Percent  | 100% | 100% | 100% | 100% | 100% | 100% |
|            | Total Enrolled | 79   | 70   | 80   | 52   | 65   | 81   |