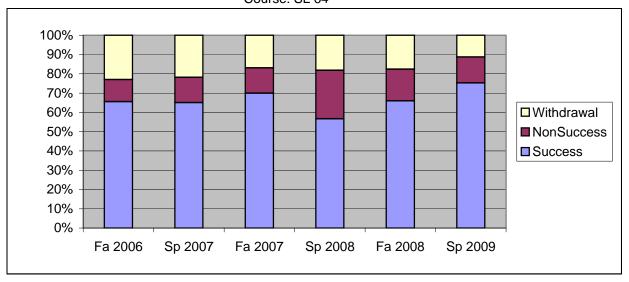

Chabot Success, Non-Success, and Withdrawal Rates By Semester Course: SL 64

|                | Fa 2006 | Sp 2007 | Fa 2007 | Sp 2008 | Fa 2008 | Sp 2009 |
|----------------|---------|---------|---------|---------|---------|---------|
| Success        | 66%     | 65%     | 70%     | 57%     | 66%     | 75%     |
| Non-Success    | 11%     | 13%     | 13%     | 25%     | 16%     | 13%     |
| Withdrawal     | 23%     | 22%     | 17%     | 18%     | 18%     | 11%     |
| Total Percent  | 100%    | 100%    | 100%    | 100%    | 100%    | 100%    |
| Total Enrolled | 305     | 312     | 360     | 291     | 335     | 409     |