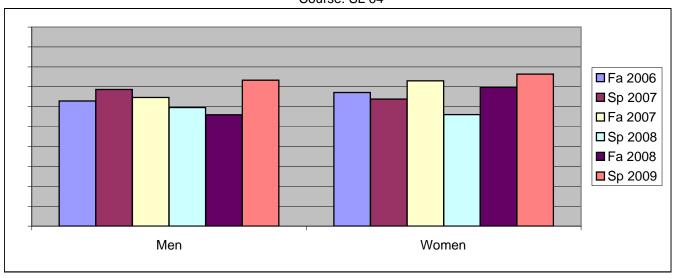

Chabot Success Rates By Gender and Semester Course: SL 64

|                | Fa 2006 | Sp 2007 | Fa 2007 | Sp 2008 | Fa 2008 | Sp 2009 |
|----------------|---------|---------|---------|---------|---------|---------|
| Men            |         |         |         |         |         |         |
| Success        | 63%     | 69%     | 65%     | 60%     | 56%     | 73%     |
| Non-Success    | 14%     | 7%      | 14%     | 25%     | 22%     | 15%     |
| Withdrawal     | 23%     | 24%     | 22%     | 16%     | 23%     | 11%     |
| Total Percent  | 100%    | 100%    | 100%    | 100%    | 100%    | 100%    |
| Total Enrolled | 97      | 99      | 116     | 89      | 93      | 131     |
| Women          |         |         |         |         |         |         |
| Success        | 67%     | 64%     | 73%     | 56%     | 70%     | 76%     |
| Non-Success    | 10%     | 16%     | 12%     | 25%     | 15%     | 13%     |
| Withdrawal     | 23%     | 20%     | 15%     | 19%     | 15%     | 11%     |
| Total Percent  | 100%    | 100%    | 100%    | 100%    | 100%    | 100%    |
| Total Enrolled | 204     | 210     | 237     | 198     | 234     | 271     |