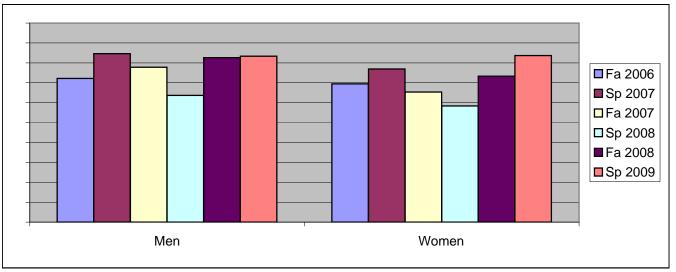

Chabot Success Rates By Gender and Semester Course: SL 65

|                | Fa 2006 | Sp 2007 | Fa 2007 | Sp 2008 | Fa 2008 | Sp 2009 |
|----------------|---------|---------|---------|---------|---------|---------|
| Men            |         |         |         |         |         |         |
| Success        | 72%     | 85%     | 78%     | 64%     | 83%     | 83%     |
| Non-Success    | 17%     | 8%      | 17%     | 18%     | 13%     | 8%      |
| Withdrawal     | 11%     | 8%      | 6%      | 18%     | 4%      | 8%      |
| Total Percent  | 100%    | 100%    | 100%    | 100%    | 100%    | 100%    |
| Total Enrolled | 18      | 13      | 18      | 22      | 23      | 12      |
| Women          |         |         |         |         |         |         |
| Success        | 69%     | 77%     | 65%     | 58%     | 73%     | 84%     |
| Non-Success    | 22%     | 17%     | 15%     | 18%     | 18%     | 8%      |
| Withdrawal     | 8%      | 6%      | 19%     | 23%     | 9%      | 8%      |
| Total Percent  | 100%    | 100%    | 100%    | 100%    | 100%    | 100%    |
| Total Enrolled | 36      | 52      | 52      | 60      | 45      | 49      |