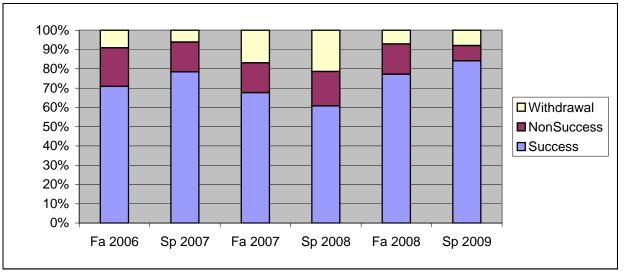

Chabot Success, Non-Success, and Withdrawal Rates By Semester Course: SL 65

|                | Fa 2006 | Sp 2007 | Fa 2007 | Sp 2008 | Fa 2008 | Sp 2009 |
|----------------|---------|---------|---------|---------|---------|---------|
| Success        | 71%     | 78%     | 68%     | 61%     | 77%     | 84%     |
| Non-Success    | 20%     | 15%     | 15%     | 18%     | 16%     | 8%      |
| Withdrawal     | 9%      | 6%      | 17%     | 21%     | 7%      | 8%      |
| Total Percent  | 100%    | 100%    | 100%    | 100%    | 100%    | 100%    |
| Total Enrolled | 55      | 65      | 71      | 84      | 70      | 63      |