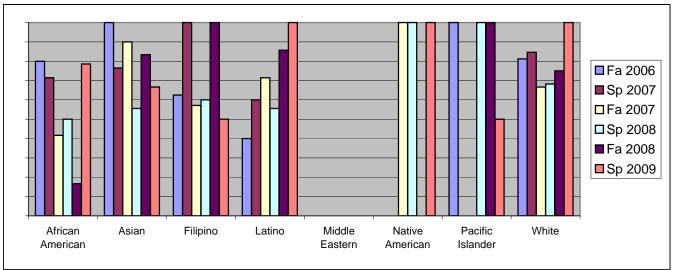

Chabot Success Rates By Ethnicity and Semester Course: SL 65

|                  |                | Fa 2006 | Sp 2007 | Fa 2007 | Sp 2008 | Fa 2008 | Sp 2009 |  |  |
|------------------|----------------|---------|---------|---------|---------|---------|---------|--|--|
| African American |                |         |         |         |         |         |         |  |  |
|                  | Success        | 80%     | 71%     | 42%     | 50%     | 17%     | 79%     |  |  |
|                  | Non-Success    | 20%     | 14%     |         |         |         |         |  |  |
|                  | Withdrawal     | 0%      | 14%     | 17%     | 29%     | 17%     | 21%     |  |  |
|                  | Total Percent  | 100%    | 100%    | 100%    | 100%    | 100%    | 100%    |  |  |
|                  | Total Enrolled | 10      | 14      | 12      | 14      | 6       | 14      |  |  |
| Asian            |                |         |         |         |         |         |         |  |  |
|                  | Success        | 100%    | 76%     | 90%     | 56%     | 83%     | 67%     |  |  |
|                  | Non-Success    | 0%      | 24%     | 0%      | 44%     | 17%     | 0%      |  |  |
|                  | Withdrawal     | 0%      | 0%      | 10%     | 0%      | 0%      | 33%     |  |  |
|                  | Total Percent  | 100%    | 100%    | 100%    | 100%    | 100%    | 100%    |  |  |
|                  | Total Enrolled | 3       | 17      | 10      | 9       | 12      | 6       |  |  |
| Filipino         |                |         |         |         |         |         |         |  |  |
|                  | Success        | 63%     | 100%    | 57%     | 60%     | 100%    | 50%     |  |  |
|                  | Non-Success    | 38%     | 0%      | 0%      | 20%     | 0%      | 50%     |  |  |
|                  | Withdrawal     | 0%      | 0%      | 43%     | 20%     | 0%      | 0%      |  |  |
|                  | Total Percent  | 100%    | 100%    | 100%    | 100%    | 100%    | 100%    |  |  |
|                  | Total Enrolled | 8       | 4       | 7       | 10      | 9       | 2       |  |  |
| Latino           |                |         |         |         |         |         |         |  |  |
|                  | Success        | 40%     | 60%     | 71%     | 56%     | 86%     | 100%    |  |  |
|                  | Non-Success    | 30%     | 30%     | 14%     | 17%     | 14%     | 0%      |  |  |
|                  | Withdrawal     | 30%     | 10%     | 14%     | 28%     | 0%      | 0%      |  |  |
|                  | Total Percent  | 100%    | 100%    | 100%    | 100%    | 100%    | 100%    |  |  |
|                  | Total Enrolled | 10      | 10      | 14      | 18      | 14      | 6       |  |  |
| Middle E         | astern         |         |         |         |         |         |         |  |  |
|                  | Success        | 0%      | 0%      | 0%      | 0%      | 0%      | 0%      |  |  |
|                  | Non-Success    | 0%      | 0%      | 0%      | 0%      | 0%      | 0%      |  |  |
|                  | Withdrawal     | 0%      | 0%      | 0%      | 0%      | 0%      | 0%      |  |  |
|                  | Total Percent  | 0%      | 0%      | 0%      | 0%      | 0%      | 0%      |  |  |
|                  | Total Enrolled | 0       | 0       | 0       | 0       | 0       | 0       |  |  |
| Native A         | merican        |         |         |         |         |         |         |  |  |
|                  | Success        | 0%      | 0%      | 100%    | 100%    | 0%      | 100%    |  |  |
|                  | Non-Success    | 0%      | 0%      | 0%      | 0%      | 0%      | 0%      |  |  |
|                  | Withdrawal     | 0%      | 0%      | 0%      | 0%      | 0%      | 0%      |  |  |
|                  |                |         |         |         |         |         |         |  |  |

|            | Total Percent  | 0%   | 0%   | 100% | 100% | 0%   | 100% |
|------------|----------------|------|------|------|------|------|------|
|            | Total Enrolled | 0    | 0    | 2    | 1    | 0    | 1    |
| Pacific Is | slander        |      |      |      |      |      |      |
|            | Success        | 100% | 0%   | 0%   | 100% | 100% | 50%  |
|            | Non-Success    | 0%   | 0%   | 0%   | 0%   | 0%   | 50%  |
|            | Withdrawal     | 0%   | 0%   | 0%   | 0%   | 0%   | 0%   |
|            | Total Percent  | 100% | 0%   | 0%   | 100% | 100% | 100% |
|            | Total Enrolled | 1    | 0    | 0    | 1    | 2    | 2    |
| White      |                |      |      |      |      |      |      |
|            | Success        | 81%  | 85%  | 67%  | 68%  | 75%  | 100% |
|            | Non-Success    | 6%   | 8%   | 22%  | 14%  | 19%  | 0%   |
|            | Withdrawal     | 13%  | 8%   | 11%  | 18%  | 6%   | 0%   |
|            | Total Percent  | 100% | 100% | 100% | 100% | 100% | 100% |
|            | Total Enrolled | 16   | 13   | 18   | 22   | 16   | 17   |