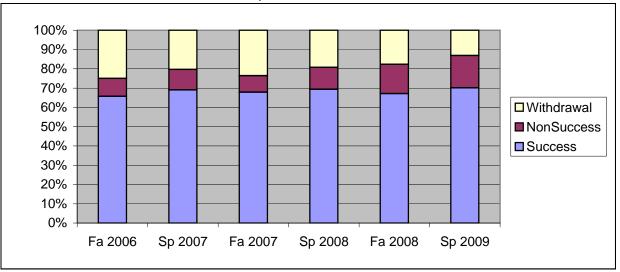

Chabot Success, Non-Success, and Withdrawal Rates By Semester Discipline: SPCH

|                | Fa 2006 | Sp 2007 | Fa 2007 | Sp 2008 | Fa 2008 | Sp 2009 |
|----------------|---------|---------|---------|---------|---------|---------|
| Success        | 66%     | 69%     | 68%     | 69%     | 67%     | 70%     |
| Non-Success    | 9%      | 11%     | 9%      | 11%     | 15%     | 17%     |
| Withdrawal     | 25%     | 20%     | 24%     | 19%     | 18%     | 13%     |
| Total Percent  | 100%    | 100%    | 100%    | 100%    | 100%    | 100%    |
| Total Enrolled | 797     | 846     | 869     | 843     | 921     | 961     |