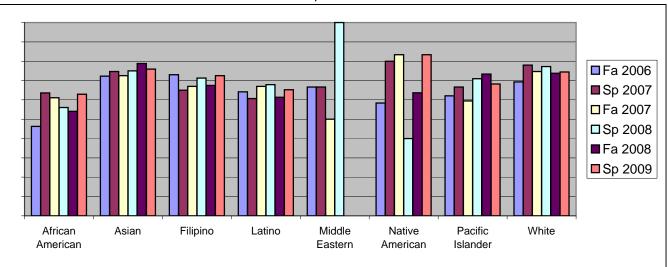

Chabot Success Rates By Ethnicity and Semester Discipline: SPCH

|                  |                | Fa 2006 | Sp 2007 | Fa 2007 | Sp 2008 | Fa 2008 | Sp 2009 |
|------------------|----------------|---------|---------|---------|---------|---------|---------|
| African American |                |         |         |         |         |         |         |
|                  | Success        | 46%     | 64%     | 61%     | 56%     | 54%     | 63%     |
|                  | Non-Success    | 13%     | 14%     | 13%     | 20%     | 24%     | 22%     |
|                  | Withdrawal     | 41%     | 23%     | 26%     | 23%     | 22%     | 15%     |
|                  | Total Percent  | 100%    | 100%    | 100%    | 100%    | 100%    | 100%    |
|                  | Total Enrolled | 108     | 118     | 144     | 132     | 148     | 143     |
| Asian            |                |         |         |         |         |         |         |
|                  | Success        | 72%     | 75%     | 73%     | 75%     | 79%     | 76%     |
|                  | Non-Success    | 11%     | 10%     | 6%      | 6%      | 7%      | 14%     |
|                  | Withdrawal     | 17%     | 15%     | 21%     | 19%     | 14%     | 10%     |
|                  | Total Percent  | 100%    | 100%    | 100%    | 100%    | 100%    | 100%    |
|                  | Total Enrolled | 137     | 158     | 142     | 148     | 156     | 170     |
| Filipino         |                |         |         |         |         |         |         |
|                  | Success        | 73%     | 65%     | 67%     | 71%     | 67%     | 73%     |
|                  | Non-Success    | 5%      | 14%     | 11%     | 10%     | 15%     | 15%     |
|                  | Withdrawal     | 22%     | 21%     | 22%     | 19%     | 17%     | 13%     |
|                  | Total Percent  | 100%    | 100%    | 100%    | 100%    | 100%    | 100%    |
|                  | Total Enrolled | 111     | 100     | 109     | 108     | 123     | 120     |
| Latino           |                |         |         |         |         |         |         |
|                  | Success        | 64%     | 61%     | 67%     | 68%     | 61%     | 65%     |
|                  | Non-Success    | 10%     | 14%     | 9%      | 12%     | 18%     | 21%     |
|                  | Withdrawal     | 26%     | 25%     | 24%     | 20%     | 21%     | 13%     |
|                  | Total Percent  | 100%    | 100%    | 100%    | 100%    | 100%    | 100%    |
|                  | Total Enrolled | 170     | 173     | 194     | 162     | 199     | 233     |
| Middle Eastern   |                |         |         |         |         |         |         |
|                  | Success        | 67%     | 67%     | 50%     | 100%    | 0%      | 0%      |
|                  | Non-Success    | 33%     | 17%     | 0%      | 0%      | 0%      | 0%      |
|                  | Withdrawal     | 0%      | 17%     | 50%     | 0%      | 100%    | 0%      |
|                  |                |         |         |         |         |         |         |

|            | Total Percent  | 100% | 100% | 100% | 100% | 100% | 0%   |
|------------|----------------|------|------|------|------|------|------|
|            | Total Enrolled | 3    | 6    | 2    | 3    | 2    | 0    |
| Native A   | merican        |      |      |      |      |      |      |
|            | Success        | 58%  | 80%  | 83%  | 40%  | 64%  | 83%  |
|            | Non-Success    | 8%   | 10%  | 0%   | 20%  | 27%  | 8%   |
|            | Withdrawal     | 33%  | 10%  | 17%  | 40%  | 9%   | 8%   |
|            | Total Percent  | 100% | 100% | 100% | 100% | 100% | 100% |
|            | Total Enrolled | 12   | 10   | 6    | 5    | 11   | 12   |
| Pacific Is | slander        |      |      |      |      |      |      |
|            | Success        | 62%  | 67%  | 59%  | 71%  | 73%  | 68%  |
|            | Non-Success    | 17%  | 10%  | 5%   | 3%   | 20%  | 14%  |
|            | Withdrawal     | 21%  | 23%  | 35%  | 26%  | 7%   | 18%  |
|            | Total Percent  | 100% | 100% | 100% | 100% | 100% | 100% |
|            | Total Enrolled | 29   | 30   | 37   | 31   | 30   | 22   |
| White      |                |      |      |      |      |      |      |
|            | Success        | 69%  | 78%  | 75%  | 77%  | 74%  | 74%  |
|            | Non-Success    | 7%   | 4%   | 6%   | 8%   | 9%   | 13%  |
|            | Withdrawal     | 24%  | 18%  | 19%  | 14%  | 17%  | 13%  |
|            | Total Percent  | 100% | 100% | 100% | 100% | 100% | 100% |
|            | Total Enrolled | 153  | 168  | 154  | 154  | 164  | 176  |