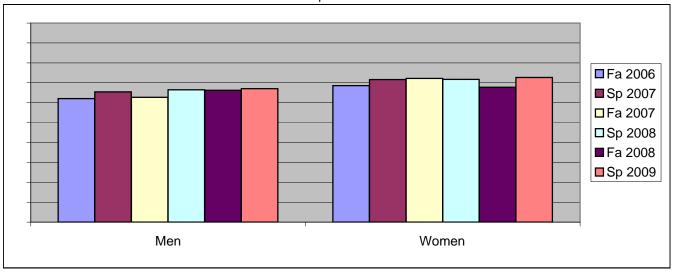

## Chabot Success Rates By Gender and Semester Discipline: SPCH

|                | Fa 2006 | Sp 2007 | Fa 2007 | Sp 2008 | Fa 2008 | Sp 2009 |
|----------------|---------|---------|---------|---------|---------|---------|
| Men            |         |         |         |         |         |         |
| Success        | 62%     | 65%     | 63%     | 67%     | 66%     | 67%     |
| Non-Success    | 12%     | 12%     | 10%     | 13%     | 18%     | 18%     |
| Withdrawal     | 26%     | 23%     | 27%     | 21%     | 16%     | 15%     |
| Total Percent  | 100%    | 100%    | 100%    | 100%    | 100%    | 100%    |
| Total Enrolled | 353     | 376     | 375     | 400     | 424     | 419     |
| Women          |         |         |         |         |         |         |
| Success        | 69%     | 72%     | 72%     | 72%     | 68%     | 73%     |
| Non-Success    | 8%      | 10%     | 7%      | 10%     | 13%     | 15%     |
| Withdrawal     | 24%     | 18%     | 21%     | 18%     | 19%     | 12%     |
| Total Percent  | 100%    | 100%    | 100%    | 100%    | 100%    | 100%    |
| Total Enrolled | 433     | 462     | 482     | 431     | 487     | 527     |