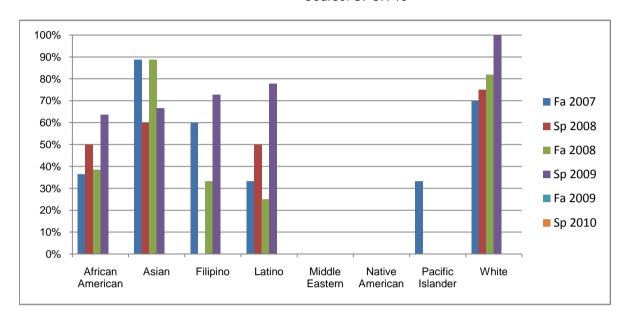

Chabot Success Rates By Ethnicity and Semester Course: SPCH 10

|            |                | Fa 2007 | Sp 2008 | Fa 2008 | Sp 2009 | Fa 2009 | Sp 2010 |
|------------|----------------|---------|---------|---------|---------|---------|---------|
| African Ar | nerican        |         |         |         |         |         |         |
|            | Success        | 36%     | 50%     | 38%     | 64%     | 0%      | 0%      |
|            | Non-Success    | 9%      | 50%     | 46%     | 27%     | 0%      | 0%      |
|            | Withdrawal     | 55%     | 0%      | 15%     | 9%      | 0%      | 0%      |
|            | Total Percent  | 100%    | 100%    | 100%    | 100%    | 0%      | 0%      |
|            | Total Enrolled | 11      | 4       | 13      | 11      | 0       | 0       |
| Asian      |                |         |         |         |         |         |         |
|            | Success        | 89%     | 60%     | 89%     | 67%     | 0%      | 0%      |
|            | Non-Success    | 0%      | 0%      | 0%      | 33%     | 0%      | 0%      |
|            | Withdrawal     | 11%     | 40%     | 11%     | 0%      | 0%      | 0%      |
|            | Total Percent  | 100%    | 100%    | 100%    | 100%    | 0%      | 0%      |
|            | Total Enrolled | 9       | 5       | 9       | 6       | 0       | 0       |
| Filipino   |                |         |         |         |         |         |         |
|            | Success        | 60%     | 0%      | 33%     | 73%     | 0%      | 0%      |
|            | Non-Success    | 0%      | 100%    | 33%     | 27%     | 0%      | 0%      |
|            | Withdrawal     | 40%     | 0%      | 33%     | 0%      | 0%      | 0%      |
|            | Total Percent  | 100%    | 100%    | 100%    | 100%    | 0%      | 0%      |
|            | Total Enrolled | 5       | 1       | 3       | 11      | 0       | 0       |
| Latino     |                |         |         |         |         |         |         |
|            | Success        | 33%     | 50%     | 25%     | 78%     | 0%      | 0%      |
|            | Non-Success    | 22%     | 25%     | 38%     | 22%     | 0%      | 0%      |
|            | Withdrawal     | 44%     | 25%     | 38%     | 0%      | 0%      | 0%      |
|            | Total Percent  | 100%    | 100%    | 100%    | 100%    | 0%      | 0%      |
|            | Total Enrolled | 9       | 4       | 8       | 9       | 0       | 0       |
| Middle Ea  | stern          |         |         |         |         |         |         |
|            | Success        | 0%      | 0%      | 0%      | 0%      | 0%      | 0%      |
|            | Non-Success    | 0%      | 0%      | 0%      | 0%      | 0%      | 0%      |
|            | Withdrawal     | 0%      | 0%      | 100%    | 0%      | 0%      | 0%      |

|            | Total Percent  | 0%   | 0%   | 100% | 0%   | 0% | 0% |
|------------|----------------|------|------|------|------|----|----|
|            | Total Enrolled | 0    | 0    | 1    | 0    | 0  | 0  |
| Native A   | merican        |      |      |      |      |    |    |
|            | Success        | 0%   | 0%   | 0%   | 0%   | 0% | 0% |
|            | Non-Success    | 0%   | 0%   | 0%   | 0%   | 0% | 0% |
|            | Withdrawal     | 0%   | 0%   | 0%   | 0%   | 0% | 0% |
|            | Total Percent  | 0%   | 0%   | 0%   | 0%   | 0% | 0% |
|            | Total Enrolled | 0    | 0    | 0    | 0    | 0  | 0  |
| Pacific Is | lander         |      |      |      |      |    |    |
|            | Success        | 33%  | 0%   | 0%   | 0%   | 0% | 0% |
|            | Non-Success    | 33%  | 0%   | 0%   | 0%   | 0% | 0% |
|            | Withdrawal     | 33%  | 0%   | 0%   | 100% | 0% | 0% |
|            | Total Percent  | 100% | 0%   | 0%   | 100% | 0% | 0% |
|            | Total Enrolled | 3    | 0    | 0    | 1    | 0  | 0  |
| White      |                |      |      |      |      |    |    |
|            | Success        | 70%  | 75%  | 82%  | 100% | 0% | 0% |
|            | Non-Success    | 0%   | 13%  | 0%   | 0%   | 0% | 0% |
|            | Withdrawal     | 30%  | 13%  | 18%  | 0%   | 0% | 0% |
|            | Total Percent  | 100% | 100% | 100% | 100% | 0% | 0% |
|            | Total Enrolled | 10   | 8    | 11   | 13   | 0  | 0  |