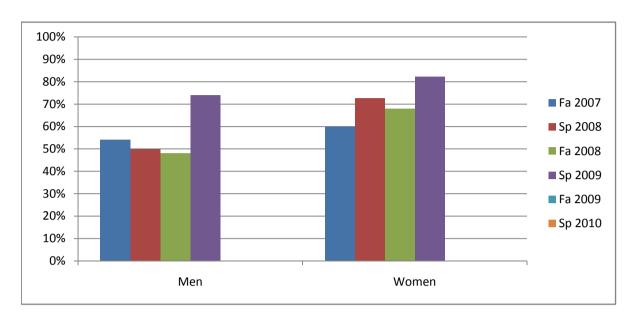

Chabot Success Rates By Gender and Semester Course: SPCH 10

|                | Fa 2007 | Sp 2008 | Fa 2008 | Sp 2009 | Fa 2009 | Sp 2010 |
|----------------|---------|---------|---------|---------|---------|---------|
| Men            |         | -       |         | -       |         | -       |
| Success        | 54%     | 50%     | 48%     | 74%     | 0%      | 0%      |
| Non-Success    | 8%      | 25%     | 24%     | 17%     | 0%      | 0%      |
| Withdrawal     | 38%     | 25%     | 28%     | 9%      | 0%      | 0%      |
| Total Percent  | 100%    | 100%    | 100%    | 100%    | 0%      | 0%      |
| Total Enrolled | 24      | 12      | 25      | 23      | 0       | 0       |
| Momon          |         |         |         |         |         |         |
| Women          |         |         |         |         |         |         |
| Success        | 60%     | 73%     | 68%     | 82%     | 0%      | 0%      |
| Non-Success    | 8%      | 18%     | 16%     | 18%     | 0%      | 0%      |
| Withdrawal     | 32%     | 9%      | 16%     | 0%      | 0%      | 0%      |
| Total Percent  | 100%    | 100%    | 100%    | 100%    | 0%      | 0%      |
| Total Enrolled | 25      | 11      | 25      | 34      | 0       | 0       |