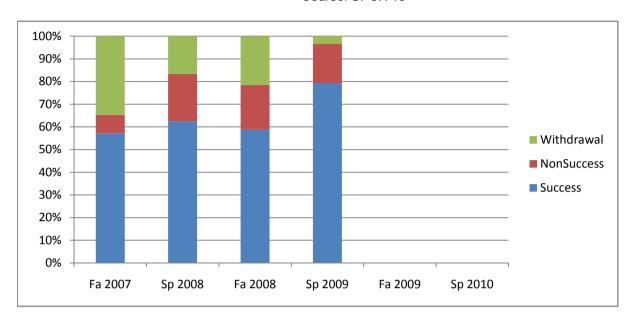

Chabot Success, Non-Success, and Withdrawal Rates By Semester Course: SPCH 10

|                | Fa 2007 | Sp 2008 | Fa 2008 | Sp 2009 | Fa 2009 | Sp 2010 |
|----------------|---------|---------|---------|---------|---------|---------|
| Success        | 57%     | 63%     | 59%     | 79%     | 0%      | 0%      |
| Non-Success    | 8%      | 21%     | 20%     | 17%     | 0%      | 0%      |
| Withdrawal     | 35%     | 17%     | 22%     | 3%      | 0%      | 0%      |
| Total Percent  | 100%    | 100%    | 100%    | 100%    | 0%      | 0%      |
| Total Enrolled | 49      | 24      | 51      | 58      | 0       | 0       |