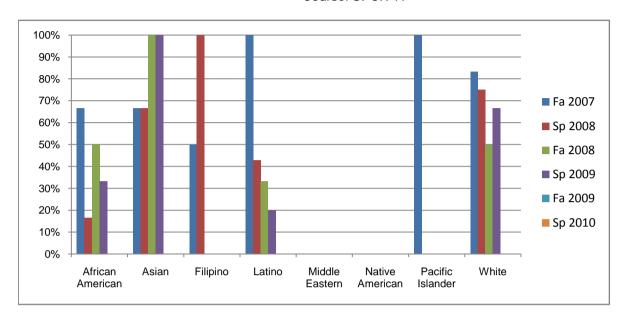

Chabot Success Rates By Ethnicity and Semester Course: SPCH 11

|            |                | Fa 2007 | Sp 2008 | Fa 2008 | Sp 2009 | Fa 2009 | Sp 2010 |
|------------|----------------|---------|---------|---------|---------|---------|---------|
| African Ar | merican        |         | •       |         | •       |         | -       |
|            | Success        | 67%     | 17%     | 50%     | 33%     | 0%      | 0%      |
|            | Non-Success    | 33%     | 50%     | 50%     | 17%     | 0%      | 0%      |
|            | Withdrawal     | 0%      | 33%     | 0%      | 50%     | 0%      | 0%      |
|            | Total Percent  | 100%    | 100%    | 100%    | 100%    | 0%      | 0%      |
|            | Total Enrolled | 6       | 6       | 8       | 6       | 0       | 0       |
| Asian      |                |         |         |         |         |         |         |
|            | Success        | 67%     | 67%     | 100%    | 100%    | 0%      | 0%      |
|            | Non-Success    | 0%      | 0%      | 0%      | 0%      | 0%      | 0%      |
|            | Withdrawal     | 33%     | 33%     | 0%      | 0%      | 0%      | 0%      |
|            | Total Percent  | 100%    | 100%    | 100%    | 100%    | 0%      | 0%      |
|            | Total Enrolled | 6       | 3       | 3       | 2       | 0       | 0       |
| Filipino   |                |         |         |         |         |         |         |
|            | Success        | 50%     | 100%    | 0%      | 0%      | 0%      | 0%      |
|            | Non-Success    | 50%     | 0%      | 0%      | 0%      | 0%      | 0%      |
|            | Withdrawal     | 0%      | 0%      | 0%      | 0%      | 0%      | 0%      |
|            | Total Percent  | 100%    | 100%    | 0%      | 0%      | 0%      | 0%      |
|            | Total Enrolled | 2       | 2       | 0       | 0       | 0       | 0       |
| Latino     |                |         |         |         |         |         |         |
|            | Success        | 100%    | 43%     |         |         |         | 0%      |
|            | Non-Success    | 0%      | 43%     |         |         |         | 0%      |
|            | Withdrawal     | 0%      | 14%     | 22%     |         | 0%      | 0%      |
|            | Total Percent  | 100%    | 100%    | 100%    |         | 0%      | 0%      |
|            | Total Enrolled | 3       | 7       | 9       | 5       | 0       | 0       |
| Middle Ea  | stern          |         |         |         |         |         |         |
|            | Success        | 0%      |         |         |         |         | 0%      |
|            | Non-Success    | 0%      | 0%      |         |         | 0%      | 0%      |
|            | Withdrawal     | 0%      | 0%      | 0%      | 0%      | 0%      | 0%      |

|            | Total Percent  | 0%   | 0%   | 0%   | 0%   | 0% | 0% |
|------------|----------------|------|------|------|------|----|----|
|            | Total Enrolled | 0    | 0    | 0    | 0    | 0  | 0  |
| Native A   | merican        |      |      |      |      |    |    |
|            | Success        | 0%   | 0%   | 0%   | 0%   | 0% | 0% |
|            | Non-Success    | 0%   | 100% | 0%   | 0%   | 0% | 0% |
|            | Withdrawal     | 0%   | 0%   | 0%   | 0%   | 0% | 0% |
|            | Total Percent  | 0%   | 100% | 0%   | 0%   | 0% | 0% |
|            | Total Enrolled | 0    | 1    | 0    | 0    | 0  | 0  |
| Pacific Is | slander        |      |      |      |      |    |    |
|            | Success        | 100% | 0%   | 0%   | 0%   | 0% | 0% |
|            | Non-Success    | 0%   | 0%   | 0%   | 0%   | 0% | 0% |
|            | Withdrawal     | 0%   | 100% | 0%   | 0%   | 0% | 0% |
|            | Total Percent  | 100% | 100% | 0%   | 0%   | 0% | 0% |
|            | Total Enrolled | 1    | 1    | 0    | 0    | 0  | 0  |
| White      |                |      |      |      |      |    |    |
|            | Success        | 83%  | 75%  | 50%  | 67%  | 0% | 0% |
|            | Non-Success    | 17%  | 25%  | 50%  | 33%  | 0% | 0% |
|            | Withdrawal     | 0%   | 0%   | 0%   | 0%   | 0% | 0% |
|            | Total Percent  | 100% | 100% | 100% | 100% | 0% | 0% |
|            | Total Enrolled | 6    | 4    | 2    | 3    | 0  | 0  |