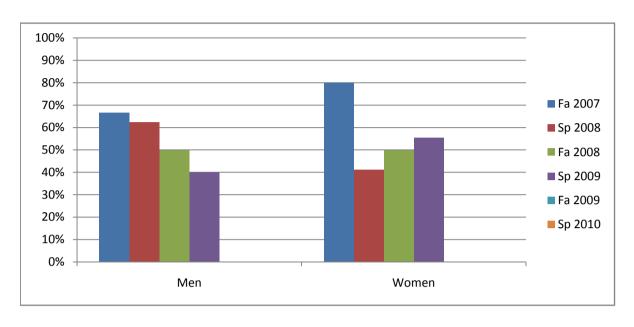

Chabot Success Rates By Gender and Semester Course: SPCH 11

|                | Fa 2007 | Sp 2008 | Fa 2008 | Sp 2009 | Fa 2009 | Sp 2010 |
|----------------|---------|---------|---------|---------|---------|---------|
| Men            |         | •       |         | •       |         |         |
| Success        | 67%     | 63%     | 50%     | 40%     | 0%      | 0%      |
| Non-Success    | 22%     | 25%     | 42%     | 0%      | 0%      | 0%      |
| Withdrawal     | 11%     | 13%     | 8%      | 60%     | 0%      | 0%      |
| Total Percent  | 100%    | 100%    | 100%    | 100%    | 0%      | 0%      |
| Total Enrolled | 9       | 8       | 12      | 5       | 0       | 0       |
| Women          |         |         |         |         |         |         |
| Success        | 80%     | 41%     | 50%     | 56%     | 0%      | 0%      |
| Non-Success    | 13%     | 35%     | 40%     | 33%     | 0%      | 0%      |
| Withdrawal     | 7%      | 24%     | 10%     | 11%     | 0%      | 0%      |
| Total Percent  | 100%    | 100%    | 100%    | 100%    | 0%      | 0%      |
| Total Enrolled | 15      | 17      | 10      | 18      | 0       | 0       |