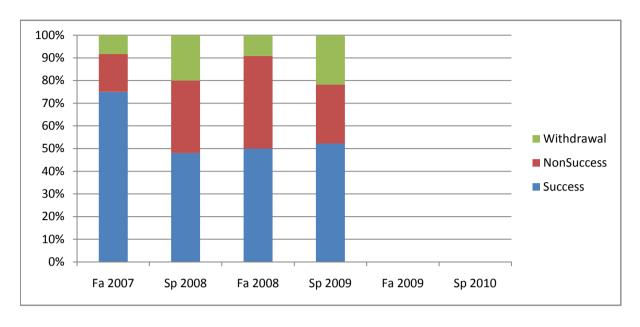

Chabot Success, Non-Success, and Withdrawal Rates By Semester Course: SPCH 11

|                | Fa 2007 | Sp 2008 | Fa 2008 | Sp 2009 | Fa 2009 | Sp 2010 |
|----------------|---------|---------|---------|---------|---------|---------|
| Success        | 75%     | 48%     | 50%     | 52%     | 0%      | 0%      |
| Non-Success    | 17%     | 32%     | 41%     | 26%     | 0%      | 0%      |
| Withdrawal     | 8%      | 20%     | 9%      | 22%     | 0%      | 0%      |
| Total Percent  | 100%    | 100%    | 100%    | 100%    | 0%      | 0%      |
| Total Enrolled | 24      | 25      | 22      | 23      | 0       | 0       |