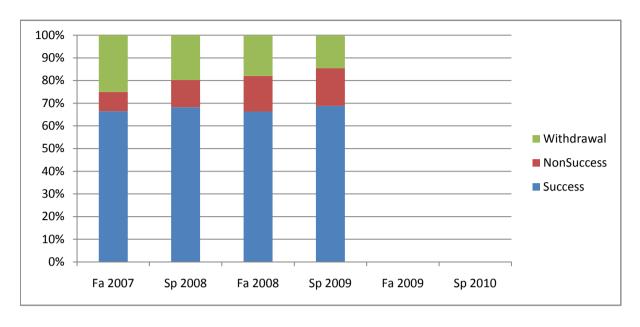

Chabot Success, Non-Success, and Withdrawal Rates By Semester Course: SPCH 1

|                | Fa 2007 | Sp 2008 | Fa 2008 | Sp 2009 | Fa 2009 | Sp 2010 |
|----------------|---------|---------|---------|---------|---------|---------|
| Success        | 66%     | 68%     | 66%     | 69%     | 0%      | 0%      |
| Non-Success    | 9%      | 12%     | 16%     | 17%     | 0%      | 0%      |
| Withdrawal     | 25%     | 20%     | 18%     | 15%     | 0%      | 0%      |
| Total Percent  | 100%    | 100%    | 100%    | 100%    | 0%      | 0%      |
| Total Enrolled | 644     | 648     | 697     | 736     | 0       | 0       |