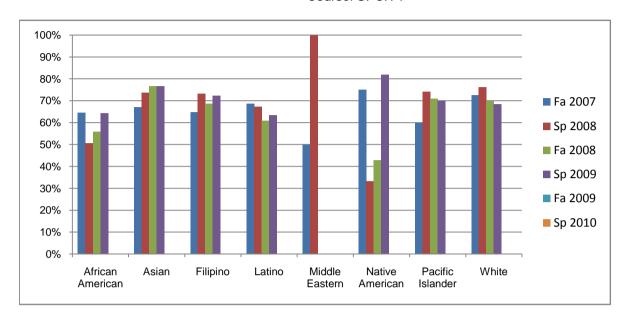

Chabot Success Rates By Ethnicity and Semester Course: SPCH 1

|            |                | Fa 2007 | Sp 2008 | Fa 2008 | Sp 2009 | Fa 2009 | Sp 2010 |
|------------|----------------|---------|---------|---------|---------|---------|---------|
| African Ar | merican        |         |         |         |         |         |         |
|            | Success        | 65%     | 51%     | 56%     | 64%     | 0%      | 0%      |
|            | Non-Success    | 12%     | 24%     | 21%     | 22%     | 0%      | 0%      |
|            | Withdrawal     | 24%     | 26%     | 24%     | 14%     | 0%      | 0%      |
|            | Total Percent  | 100%    | 100%    | 100%    | 100%    | 0%      | 0%      |
|            | Total Enrolled | 93      | 89      | 102     | 101     | 0       | 0       |
| Asian      |                |         |         |         |         |         |         |
|            | Success        | 67%     | 74%     | 77%     | 77%     | 0%      | 0%      |
|            | Non-Success    | 9%      | 8%      | 9%      | 13%     | 0%      | 0%      |
|            | Withdrawal     | 24%     | 18%     | 15%     | 10%     | 0%      | 0%      |
|            | Total Percent  | 100%    | 100%    | 100%    | 100%    | 0%      | 0%      |
|            | Total Enrolled | 100     | 114     | 128     | 141     | 0       | 0       |
| Filipino   |                |         |         |         |         |         |         |
|            | Success        | 65%     | 73%     | 69%     | 72%     | 0%      | 0%      |
|            | Non-Success    | 11%     | 10%     | 15%     | 12%     | 0%      | 0%      |
|            | Withdrawal     | 24%     | 17%     | 16%     | 16%     | 0%      | 0%      |
|            | Total Percent  | 100%    | 100%    | 100%    | 100%    | 0%      | 0%      |
|            | Total Enrolled | 88      | 93      | 99      | 94      | 0       | 0       |
| Latino     |                |         |         |         |         |         |         |
|            | Success        | 69%     |         |         | 63%     |         | 0%      |
|            | Non-Success    | 8%      |         | 19%     | 21%     | 0%      | 0%      |
|            | Withdrawal     | 24%     | 21%     | 21%     | 16%     | 0%      | 0%      |
|            | Total Percent  | 100%    | 100%    | 100%    | 100%    | 0%      | 0%      |
|            | Total Enrolled | 156     | 128     | 151     | 186     | 0       | 0       |
| Middle Ea  | stern          |         |         |         |         |         |         |
|            | Success        | 50%     |         | 0%      |         |         | 0%      |
|            | Non-Success    | 0%      |         |         | 0%      | 0%      | 0%      |
|            | Withdrawal     | 50%     | 0%      | 0%      | 0%      | 0%      | 0%      |

|            | Total Percent  | 100% | 100% | 0%   | 0%   | 0% | 0% |
|------------|----------------|------|------|------|------|----|----|
|            | Total Enrolled | 2    | 2    | 0    | 0    | 0  | 0  |
| Native A   | merican        |      |      |      |      |    |    |
|            | Success        | 75%  | 33%  | 43%  | 82%  | 0% | 0% |
|            | Non-Success    | 0%   | 0%   | 43%  | 9%   | 0% | 0% |
|            | Withdrawal     | 25%  | 67%  | 14%  | 9%   | 0% | 0% |
|            | Total Percent  | 100% | 100% | 100% | 100% | 0% | 0% |
|            | Total Enrolled | 4    | 3    | 7    | 11   | 0  | 0  |
| Pacific Is | slander        |      |      |      |      |    |    |
|            | Success        | 60%  | 74%  | 71%  | 70%  | 0% | 0% |
|            | Non-Success    | 0%   | 4%   | 25%  | 15%  | 0% | 0% |
|            | Withdrawal     | 40%  | 22%  | 4%   | 15%  | 0% | 0% |
|            | Total Percent  | 100% | 100% | 100% | 100% | 0% | 0% |
|            | Total Enrolled | 30   | 27   | 24   | 20   | 0  | 0  |
| White      |                |      |      |      |      |    |    |
|            | Success        | 72%  | 76%  | 70%  | 68%  | 0% | 0% |
|            | Non-Success    | 6%   | 8%   | 12%  | 15%  | 0% | 0% |
|            | Withdrawal     | 21%  | 15%  | 18%  | 16%  | 0% | 0% |
|            | Total Percent  | 100% | 100% | 100% | 100% | 0% | 0% |
|            | Total Enrolled | 109  | 118  | 119  | 130  | 0  | 0  |