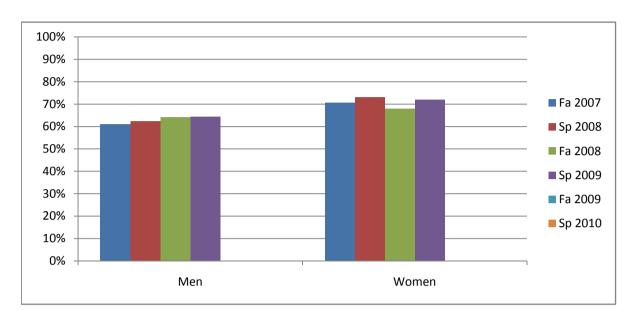

Chabot Success Rates By Gender and Semester Course: SPCH 1

|                | Fa 2007 | Sp 2008 | Fa 2008 | Sp 2009 | Fa 2009 | Sp 2010 |
|----------------|---------|---------|---------|---------|---------|---------|
| Men            |         |         |         |         |         |         |
| Success        | 61%     | 62%     | 64%     | 65%     | 0%      | 0%      |
| Non-Success    | 9%      | 15%     | 19%     | 19%     | 0%      | 0%      |
| Withdrawal     | 30%     | 23%     | 16%     | 16%     | 0%      | 0%      |
| Total Percent  | 100%    | 100%    | 100%    | 100%    | 0%      | 0%      |
| Total Enrolled | 270     | 303     | 313     | 310     | 0       | 0       |
| 147            |         |         |         |         |         |         |
| Women          |         |         |         |         |         |         |
| Success        | 71%     | 73%     | 68%     | 72%     | 0%      | 0%      |
| Non-Success    | 8%      | 10%     | 13%     | 15%     | 0%      | 0%      |
| Withdrawal     | 21%     | 17%     | 19%     | 13%     | 0%      | 0%      |
| Total Percent  | 100%    | 100%    | 100%    | 100%    | 0%      | 0%      |
| Total Enrolled | 363     | 335     | 376     | 415     | 0       | 0       |