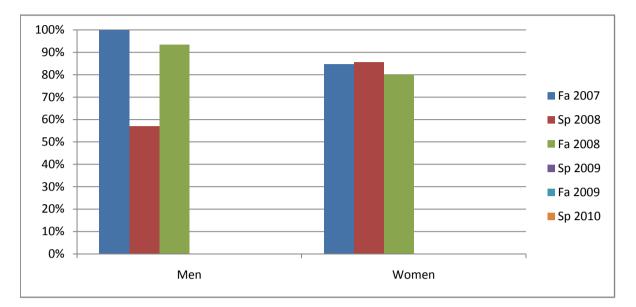

Chabot Success Rates By Gender and Semester Course: SPCH 2A

|                | Fa 2007 | Sp 2008 | Fa 2008 | Sp 2009 | Fa 2009 | Sp 2010 |
|----------------|---------|---------|---------|---------|---------|---------|
| Men            |         | -       |         | -       |         | -       |
| Success        | 100%    | 57%     | 93%     | 0%      | 0%      | 0%      |
| Non-Success    | 0%      | 0%      | 0%      | 0%      | 0%      | 0%      |
| Withdrawal     | 0%      | 43%     | 7%      | 0%      | 0%      | 0%      |
| Total Percent  | 100%    | 100%    | 100%    | 0%      | 0%      | 0%      |
| Total Enrolled | 5       | 7       | 15      | 0       | 0       | 0       |
| Women          |         |         |         |         |         |         |
| Success        | 85%     | 86%     | 80%     | 0%      | 0%      | 0%      |
| Non-Success    | 15%     | 0%      | 0%      | 0%      | 0%      | 0%      |
|                |         |         |         |         |         |         |
| Withdrawal     | 0%      | 14%     | 20%     | 0%      | 0%      | 0%      |
| Total Percent  | 100%    | 100%    | 100%    | 0%      | 0%      | 0%      |
| Total Enrolled | 13      | 7       | 5       | 0       | 0       | 0       |