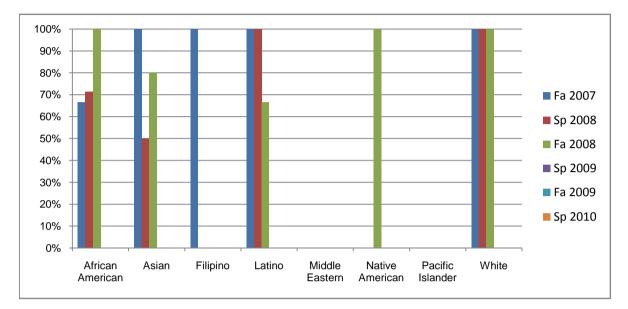

## Chabot Success Rates By Ethnicity and Semester Course: SPCH 2A

|                  |                | Fa 2007 | Sp 2008 | Fa 2008 | Sp 2009 | Fa 2009 | Sp 2010 |
|------------------|----------------|---------|---------|---------|---------|---------|---------|
| African American |                |         |         |         |         |         |         |
|                  | Success        | 67%     | 71%     | 100%    | 0%      | 0%      | 0%      |
|                  | Non-Success    | 33%     | 0%      | 0%      | 0%      | 0%      | 0%      |
|                  | Withdrawal     | 0%      | 29%     | 0%      | 0%      | 0%      | 0%      |
|                  | Total Percent  | 100%    | 100%    | 100%    | 0%      | 0%      | 0%      |
|                  | Total Enrolled | 6       | 7       | 6       | 0       | 0       | 0       |
| Asian            |                |         |         |         |         |         |         |
|                  | Success        | 100%    | 50%     | 80%     | 0%      | 0%      | 0%      |
|                  | Non-Success    | 0%      | 0%      | 0%      | 0%      | 0%      | 0%      |
|                  | Withdrawal     | 0%      | 50%     | 20%     | 0%      | 0%      | 0%      |
|                  | Total Percent  | 100%    | 100%    | 100%    | 0%      | 0%      | 0%      |
|                  | Total Enrolled | 4       | 4       | 5       | 0       | 0       | 0       |
| Filipino         |                |         |         |         |         |         |         |
|                  | Success        | 100%    | 0%      | 0%      | 0%      | 0%      | 0%      |
|                  | Non-Success    | 0%      | 0%      | 0%      | 0%      | 0%      | 0%      |
|                  | Withdrawal     | 0%      | 0%      | 0%      | 0%      | 0%      | 0%      |
|                  | Total Percent  | 100%    | 0%      | 0%      | 0%      | 0%      | 0%      |
|                  | Total Enrolled | 2       | 0       | 0       | 0       | 0       | 0       |
| Latino           |                |         |         |         |         |         |         |
|                  | Success        | 100%    | 100%    | 67%     | 0%      | 0%      | 0%      |
|                  | Non-Success    | 0%      | 0%      | 0%      | 0%      | 0%      | 0%      |
|                  | Withdrawal     | 0%      | 0%      | 33%     | 0%      | 0%      | 0%      |
|                  | Total Percent  | 100%    | 100%    | 100%    | 0%      | 0%      | 0%      |
|                  | Total Enrolled | 1       | 1       | 3       | 0       | 0       | 0       |
| Middle Ea        | stern          |         |         |         |         |         |         |
|                  | Success        | 0%      | 0%      | 0%      | 0%      | 0%      | 0%      |
|                  | Non-Success    | 0%      | 0%      | 0%      | 0%      | 0%      | 0%      |
|                  | Withdrawal     | 0%      | 0%      | 0%      | 0%      | 0%      | 0%      |
|                  |                |         |         |         |         |         |         |

|            | Total Percent    | 0%   | 0%   | 0%   | 0% | 0% | 0% |  |  |  |
|------------|------------------|------|------|------|----|----|----|--|--|--|
|            | Total Enrolled   | 0    | 0    | 0    | 0  | 0  | 0  |  |  |  |
| Native Ar  | merican          |      |      |      |    |    |    |  |  |  |
|            | Success          | 0%   | 0%   | 100% | 0% | 0% | 0% |  |  |  |
|            | Non-Success      | 0%   | 0%   | 0%   | 0% | 0% | 0% |  |  |  |
|            | Withdrawal       | 0%   | 0%   | 0%   | 0% | 0% | 0% |  |  |  |
|            | Total Percent    | 0%   | 0%   | 100% | 0% | 0% | 0% |  |  |  |
|            | Total Enrolled   | 0    | 0    | 1    | 0  | 0  | 0  |  |  |  |
| Pacific Is | Pacific Islander |      |      |      |    |    |    |  |  |  |
|            | Success          | 0%   | 0%   | 0%   | 0% | 0% | 0% |  |  |  |
|            | Non-Success      | 0%   | 0%   | 0%   | 0% | 0% | 0% |  |  |  |
|            | Withdrawal       | 0%   | 0%   | 0%   | 0% | 0% | 0% |  |  |  |
|            | Total Percent    | 0%   | 0%   | 0%   | 0% | 0% | 0% |  |  |  |
|            | Total Enrolled   | 0    | 0    | 0    | 0  | 0  | 0  |  |  |  |
| White      |                  |      |      |      |    |    |    |  |  |  |
|            | Success          | 100% | 100% | 100% | 0% | 0% | 0% |  |  |  |
|            | Non-Success      | 0%   | 0%   | 0%   | 0% | 0% | 0% |  |  |  |
|            | Withdrawal       | 0%   | 0%   | 0%   | 0% | 0% | 0% |  |  |  |
|            | Total Percent    | 100% | 100% | 100% | 0% | 0% | 0% |  |  |  |
|            | Total Enrolled   | 2    | 2    | 4    | 0  | 0  | 0  |  |  |  |