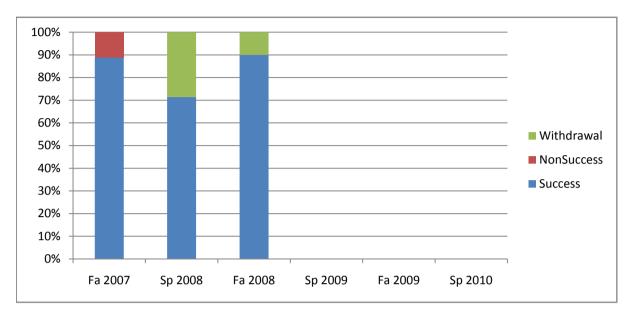

Chabot Success, Non-Success, and Withdrawal Rates By Semester Course: SPCH 2A

|                | Fa 2007 | Sp 2008 | Fa 2008 | Sp 2009 | Fa 2009 | Sp 2010 |
|----------------|---------|---------|---------|---------|---------|---------|
| Success        | 89%     | 71%     | 90%     | 0%      | 0%      | 0%      |
| Non-Success    | 11%     | 0%      | 0%      | 0%      | 0%      | 0%      |
| Withdrawal     | 0%      | 29%     | 10%     | 0%      | 0%      | 0%      |
| Total Percent  | 100%    | 100%    | 100%    | 0%      | 0%      | 0%      |
| Total Enrolled | 18      | 14      | 20      | 0       | 0       | 0       |