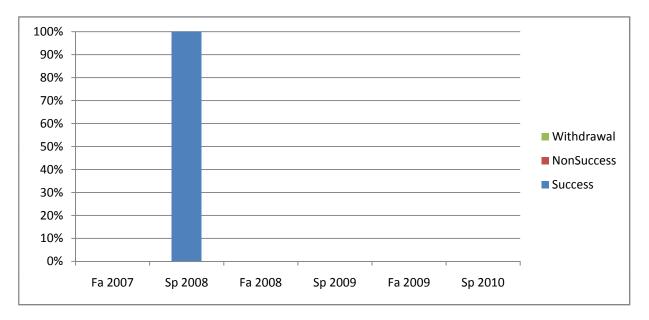

Chabot Success, Non-Success, and Withdrawal Rates By Semester Course: SPCH 2B

|                | Fa 2007 | Sp 2008 | Fa 2008 | Sp 2009 | Fa 2009 | Sp 2010 |
|----------------|---------|---------|---------|---------|---------|---------|
| Success        | 0%      | 100%    | 0%      | 0%      | 0%      | 0%      |
| Non-Success    | 0%      | 0%      | 0%      | 0%      | 0%      | 0%      |
| Withdrawal     | 0%      | 0%      | 0%      | 0%      | 0%      | 0%      |
| Total Percent  | 0%      | 100%    | 0%      | 0%      | 0%      | 0%      |
| Total Enrolled | 0       | 3       | 0       | 0       | 0       | 0       |