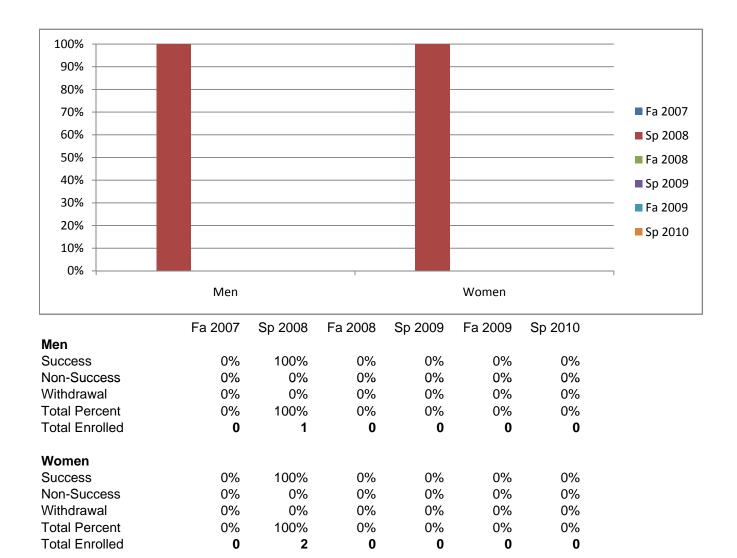

Chabot Success, Non-Success, and Withdrawal Rates By Semester Course: SPCH 2B



|                | Fa 2007 | Sp 2008 | Fa 2008 | Sp 2009 | Fa 2009 | Sp 2010 |
|----------------|---------|---------|---------|---------|---------|---------|
| Success        | 0%      | 100%    | 0%      | 0%      | 0%      | 0%      |
| Non-Success    | 0%      | 0%      | 0%      | 0%      | 0%      | 0%      |
| Withdrawal     | 0%      | 0%      | 0%      | 0%      | 0%      | 0%      |
| Total Percent  | 0%      | 100%    | 0%      | 0%      | 0%      | 0%      |
| Total Enrolled | 0       | 3       | 0       | 0       | 0       | 0       |

## Chabot Success Rates By Gender and Semester Course: SPCH 2B



## Chabot Success Rates By Ethnicity and Semester Course: SPCH 2B



|              |                | Fa 2007     | Sp 2008 | Fa 2008 | Sp 2009 | Fa 2009 | Sp 2010 |
|--------------|----------------|-------------|---------|---------|---------|---------|---------|
| African Ar   |                |             |         |         |         |         |         |
|              | Success        | 0%          | 0%      | 0%      | 0%      | 0%      | 0%      |
|              | Non-Success    | 0%          | 0%      | 0%      | 0%      | 0%      | 0%      |
|              | Withdrawal     | 0%          | 0%      | 0%      | 0%      | 0%      | 0%      |
|              | Total Percent  | 0%          | 0%      | 0%      | 0%      | 0%      | 0%      |
|              | Total Enrolled | 0