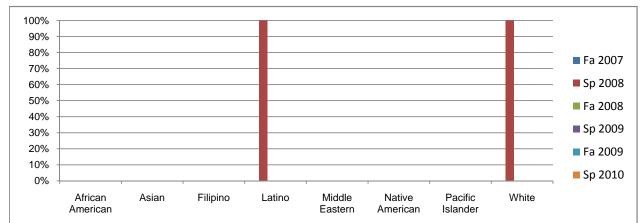

## Chabot Success Rates By Ethnicity and Semester Course: SPCH 2B

|              |                | Fa 2007     | Sp 2008 | Fa 2008 | Sp 2009 | Fa 2009 | Sp 2010 |
|--------------|----------------|-------------|---------|---------|---------|---------|---------|
| African Ar   |                |             |         |         |         |         |         |
|              | Success        | 0%          | 0%      | 0%      | 0%      | 0%      | 0%      |
|              | Non-Success    | 0%          | 0%      | 0%      | 0%      | 0%      | 0%      |
|              | Withdrawal     | 0%          | 0%      | 0%      | 0%      | 0%      | 0%      |
|              | Total Percent  | 0%          | 0%      | 0%      | 0%      | 0%      | 0%      |
|              | Total Enrolled | 0           | 0       | 0       | 0       | 0       | 0       |
| Asian        |                |             |         |         |         |         |         |
|              | Success        | 0%          | 0%      | 0%      | 0%      | 0%      | 0%      |
|              | Non-Success    | 0%          | 0%      | 0%      | 0%      | 0%      | 0%      |
|              | Withdrawal     | 0%          | 0%      | 0%      | 0%      | 0%      | 0%      |
|              | Total Percent  | 0%          | 0%      | 0%      | 0%      | 0%      | 0%      |
|              | Total Enrolled | 0           | 0       | 0       | 0       | 0       | 0       |
| Filipino     |                |             |         |         |         |         |         |
|              | Success        | 0%          | 0%      | 0%      | 0%      | 0%      | 0%      |
|              | Non-Success    | 0%          | 0%      | 0%      | 0%      | 0%      | 0%      |
|              | Withdrawal     | 0%          | 0%      | 0%      | 0%      | 0%      | 0%      |
|              | Total Percent  | 0%          | 0%      | 0%      | 0%      | 0%      | 0%      |
|              | Total Enrolled | 0           | 0       | 0       | 0       | 0       | 0       |
| atino        |                |             |         |         |         |         |         |
|              | Success        | 0%          | 100%    | 0%      | 0%      | 0%      | 0%      |
|              | Non-Success    | 0%          | 0%      | 0%      | 0%      | 0%      | 0%      |
|              | Withdrawal     | 0%          | 0%      | 0%      | 0%      | 0%      | 0%      |
|              | Total Percent  | 0%          | 100%    | 0%      | 0%      | 0%      | 0%      |
|              | Total Enrolled | 0           | 100,1   | 0       | 0       | 0       | 0/0     |
| /liddle Ea   |                | v           |         | Ū       | v       | v       | Ū       |
|              | Success        | 0%          | 0%      | 0%      | 0%      | 0%      | 0%      |
|              | Non-Success    | 0%          | 0%      | 0%      | 0%      | 0%      | 0%      |
|              | Withdrawal     | 0%          | 0%      | 0%      | 0%      | 0%      | 0%      |
|              | Total Percent  | 0%          | 0%      | 0%      | 0%      | 0%      | 0%      |
|              | Total Enrolled | 0 /8        | 0 %     | 0 %     | 0 %     | 0 %     | 0 /8    |
| Native Am    |                | U           | U       | U       | U       | U       | U       |
| Native Am    | Success        | 0%          | 0%      | 0%      | 0%      | 0%      | 0%      |
|              |                |             |         |         |         |         |         |
|              | Non-Success    | 0%          | 0%      | 0%      | 0%      | 0%      | 0%      |
|              | Withdrawal     | 0%          | 0%      | 0%      | 0%      | 0%      | 0%      |
|              | Total Percent  | 0%          | 0%      | 0%      | 0%      | 0%      | 0%      |
|              | Total Enrolled | 0           | 0       | 0       | 0       | 0       | 0       |
| Pacific Isla |                | <b>2</b> 2/ | 00/     | 00/     | 00/     | 00/     |         |
|              | Success        | 0%          | 0%      | 0%      | 0%      | 0%      | 0%      |
|              | Non-Success    | 0%          | 0%      | 0%      | 0%      | 0%      | 0%      |
|              | Withdrawal     | 0%          | 0%      | 0%      | 0%      | 0%      | 0%      |
|              | Total Percent  | 0%          | 0%      | 0%      | 0%      | 0%      | 0%      |
|              | Total Enrolled | 0           | 0       | 0       | 0       | 0       | 0       |
| Nhite        |                |             |         |         |         |         |         |
|              | Success        | 0%          | 100%    | 0%      | 0%      | 0%      | 0%      |
|              | Non-Success    | 0%          | 0%      | 0%      | 0%      | 0%      | 0%      |
|              | Withdrawal     | 0%          | 0%      | 0%      | 0%      | 0%      | 0%      |
|              | Total Percent  | 0%          | 100%    | 0%      | 0%      | 0%      | 0%      |
|              | Total Enrolled | 0           | 1       | 0       | 0       | 0       | 0       |