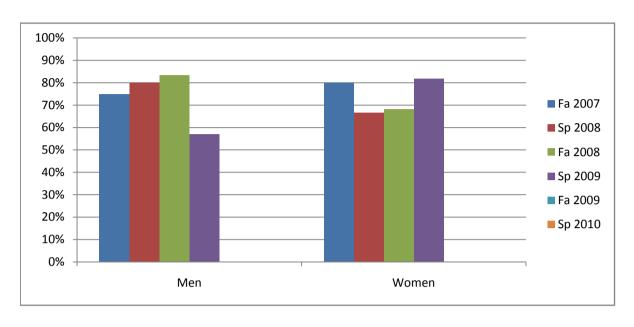

Chabot Success Rates By Gender and Semester Course: SPCH 30

|                | Fa 2007 | Sp 2008 | Fa 2008 | Sp 2009 | Fa 2009 | Sp 2010 |
|----------------|---------|---------|---------|---------|---------|---------|
| Men            |         | •       |         | •       |         | •       |
| Success        | 75%     | 80%     | 83%     | 57%     | 0%      | 0%      |
| Non-Success    | 0%      | 0%      | 0%      | 29%     | 0%      | 0%      |
| Withdrawal     | 25%     | 20%     | 17%     | 14%     | 0%      | 0%      |
| Total Percent  | 100%    | 100%    | 100%    | 100%    | 0%      | 0%      |
| Total Enrolled | 12      | 10      | 12      | 7       | 0       | 0       |
| Women          |         |         |         |         |         |         |
| Success        | 80%     | 67%     | 68%     | 82%     | 0%      | 0%      |
| Non-Success    | 0%      | 4%      | 5%      | 9%      | 0%      | 0%      |
| Withdrawal     | 20%     | 29%     | 27%     | 9%      | 0%      | 0%      |
| Total Percent  | 100%    | 100%    | 100%    | 100%    | 0%      | 0%      |
| Total Enrolled | 35      | 24      | 44      | 11      | 0       | 0       |