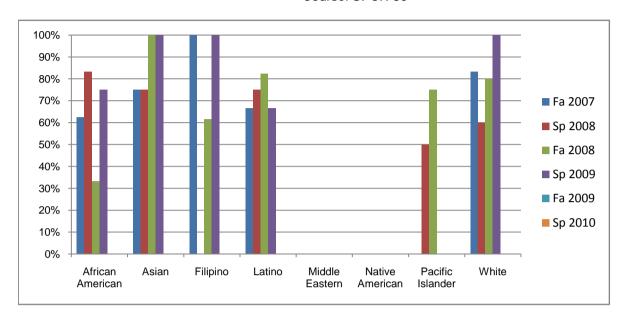

Chabot Success Rates By Ethnicity and Semester Course: SPCH 30

|            |                | Fa 2007 | Sp 2008 | Fa 2008 | Sp 2009 | Fa 2009 | Sp 2010 |
|------------|----------------|---------|---------|---------|---------|---------|---------|
| African Ar | merican        |         | •       |         | •       |         | -       |
|            | Success        | 63%     | 83%     | 33%     | 75%     | 0%      | 0%      |
|            | Non-Success    | 0%      | 17%     | 0%      | 25%     | 0%      | 0%      |
|            | Withdrawal     | 38%     | 0%      | 67%     | 0%      | 0%      | 0%      |
|            | Total Percent  | 100%    | 100%    | 100%    | 100%    | 0%      | 0%      |
|            | Total Enrolled | 8       | 6       | 6       | 4       | 0       | 0       |
| Asian      |                |         |         |         |         |         |         |
|            | Success        | 75%     | 75%     | 100%    | 100%    | 0%      | 0%      |
|            | Non-Success    | 0%      | 0%      | 0%      | 0%      | 0%      | 0%      |
|            | Withdrawal     | 25%     | 25%     | 0%      | 0%      | 0%      | 0%      |
|            | Total Percent  | 100%    | 100%    | 100%    | 100%    | 0%      | 0%      |
|            | Total Enrolled | 8       | 8       | 2       | 2       | 0       | 0       |
| Filipino   |                |         |         |         |         |         |         |
|            | Success        | 100%    | 0%      | 62%     | 100%    | 0%      | 0%      |
|            | Non-Success    | 0%      | 0%      | 15%     | 0%      | 0%      | 0%      |
|            | Withdrawal     | 0%      | 100%    | 23%     | 0%      | 0%      | 0%      |
|            | Total Percent  | 100%    | 100%    | 100%    | 100%    | 0%      | 0%      |
|            | Total Enrolled | 5       | 1       | 13      | 2       | 0       | 0       |
| Latino     |                |         |         |         |         |         |         |
|            | Success        | 67%     |         | 82%     |         |         | 0%      |
|            | Non-Success    | 0%      | 0%      | 0%      | 0%      | 0%      | 0%      |
|            | Withdrawal     | 33%     | 25%     | 18%     | 33%     | 0%      | 0%      |
|            | Total Percent  | 100%    | 100%    | 100%    | 100%    | 0%      | 0%      |
|            | Total Enrolled | 9       | 8       | 17      | 3       | 0       | 0       |
| Middle Ea  | stern          |         |         |         |         |         |         |
|            | Success        | 0%      |         | 0%      |         |         | 0%      |
|            | Non-Success    | 0%      | 0%      | 0%      | 0%      | 0%      | 0%      |
|            | Withdrawal     | 0%      | 0%      | 0%      | 0%      | 0%      | 0%      |

|            | Total Percent  | 0%   | 0%   | 0%   | 0%   | 0% | 0% |
|------------|----------------|------|------|------|------|----|----|
|            | Total Enrolled | 0    | 0    | 0    | 0    | 0  | 0  |
| Native A   | merican        |      |      |      |      |    |    |
|            | Success        | 0%   | 0%   | 0%   | 0%   | 0% | 0% |
|            | Non-Success    | 0%   | 0%   | 0%   | 0%   | 0% | 0% |
|            | Withdrawal     | 0%   | 0%   | 0%   | 0%   | 0% | 0% |
|            | Total Percent  | 0%   | 0%   | 0%   | 0%   | 0% | 0% |
|            | Total Enrolled | 0    | 0    | 0    | 0    | 0  | 0  |
| Pacific Is | slander        |      |      |      |      |    |    |
|            | Success        | 0%   | 50%  | 75%  | 0%   | 0% | 0% |
|            | Non-Success    | 0%   | 0%   | 0%   | 0%   | 0% | 0% |
|            | Withdrawal     | 0%   | 50%  | 25%  | 0%   | 0% | 0% |
|            | Total Percent  | 0%   | 100% | 100% | 0%   | 0% | 0% |
|            | Total Enrolled | 0    | 2    | 4    | 0    | 0  | 0  |
| White      |                |      |      |      |      |    |    |
|            | Success        | 83%  | 60%  | 80%  | 100% | 0% | 0% |
|            | Non-Success    | 0%   | 0%   | 0%   | 0%   | 0% | 0% |
|            | Withdrawal     | 17%  | 40%  | 20%  | 0%   | 0% | 0% |
|            | Total Percent  | 100% | 100% | 100% | 100% | 0% | 0% |
|            | Total Enrolled | 12   | 5    | 10   | 2    | 0  | 0  |