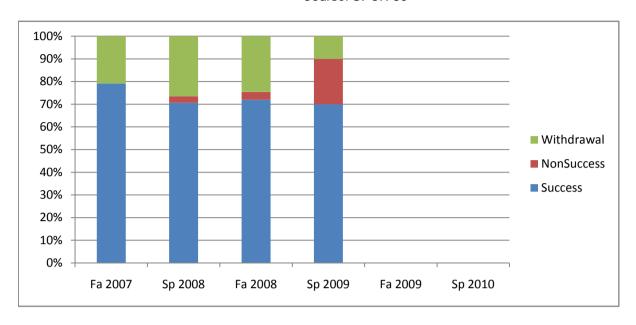

Chabot Success, Non-Success, and Withdrawal Rates By Semester Course: SPCH 30

|                | Fa 2007 | Sp 2008 | Fa 2008 | Sp 2009 | Fa 2009 | Sp 2010 |
|----------------|---------|---------|---------|---------|---------|---------|
| Success        | 79%     | 71%     | 72%     | 70%     | 0%      | 0%      |
| Non-Success    | 0%      | 3%      | 4%      | 20%     | 0%      | 0%      |
| Withdrawal     | 21%     | 26%     | 25%     | 10%     | 0%      | 0%      |
| Total Percent  | 100%    | 100%    | 100%    | 100%    | 0%      | 0%      |
| Total Enrolled | 48      | 34      | 57      | 20      | 0       | 0       |