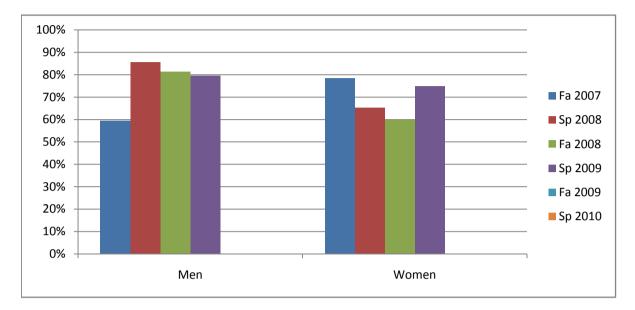

Chabot Success Rates By Gender and Semester Course: SPCH 46

|                | Fa 2007 | Sp 2008 | Fa 2008 | Sp 2009 | Fa 2009 | Sp 2010 |
|----------------|---------|---------|---------|---------|---------|---------|
| Men            |         | -       |         | -       |         | -       |
| Success        | 59%     | 86%     | 81%     | 80%     | 0%      | 0%      |
| Non-Success    | 22%     | 3%      | 6%      | 11%     | 0%      | 0%      |
| Withdrawal     | 19%     | 11%     | 13%     | 9%      | 0%      | 0%      |
| Total Percent  | 100%    | 100%    | 100%    | 100%    | 0%      | 0%      |
| Total Enrolled | 37      | 35      | 32      | 44      | 0       | 0       |
| Women          |         |         |         |         |         |         |
| Success        | 79%     | 65%     | 60%     | 75%     | 0%      | 0%      |
| Non-Success    | 7%      | 8%      | 30%     | 11%     | 0%      | 0%      |
| Withdrawal     | 14%     | 27%     | 10%     | 14%     | 0%      | 0%      |
| Total Percent  | 100%    | 100%    | 100%    | 100%    | 0%      | 0%      |
| Total Enrolled | 14      | 26      | 20      | 28      | 0       | 0       |