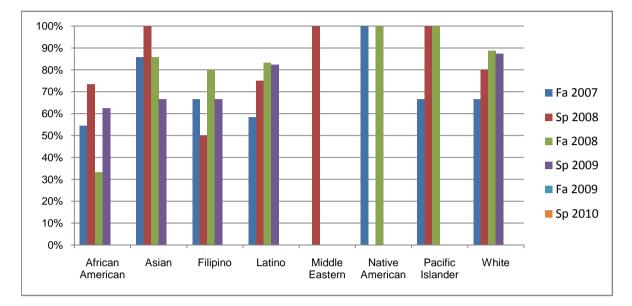

## Chabot Success Rates By Ethnicity and Semester Course: SPCH 46

|                  |                | Fa 2007 | Sp 2008 | Fa 2008 | Sp 2009 | Fa 2009 | Sp 2010 |  |
|------------------|----------------|---------|---------|---------|---------|---------|---------|--|
| African American |                |         |         |         |         |         |         |  |
|                  | Success        | 55%     | 73%     | 33%     | 63%     | 0%      | 0%      |  |
|                  | Non-Success    | 18%     | 0%      | 33%     | 0%      | 0%      | 0%      |  |
|                  | Withdrawal     | 27%     | 27%     | 33%     | 38%     | 0%      | 0%      |  |
|                  | Total Percent  | 100%    | 100%    | 100%    | 100%    | 0%      | 0%      |  |
|                  | Total Enrolled | 11      | 15      | 9       | 8       | 0       | 0       |  |
| Asian            |                |         |         |         |         |         |         |  |
|                  | Success        | 86%     | 100%    | 86%     | 67%     | 0%      | 0%      |  |
|                  | Non-Success    | 0%      | 0%      | 0%      | 8%      | 0%      | 0%      |  |
|                  | Withdrawal     | 14%     | 0%      | 14%     | 25%     | 0%      | 0%      |  |
|                  | Total Percent  | 100%    | 100%    | 100%    | 100%    | 0%      | 0%      |  |
|                  | Total Enrolled | 7       | 7       | 7       | 12      | 0       | 0       |  |
| Filipino         |                |         |         |         |         |         |         |  |
|                  | Success        | 67%     | 50%     | 80%     | 67%     | 0%      | 0%      |  |
|                  | Non-Success    | 33%     | 13%     | 20%     | 33%     | 0%      | 0%      |  |
|                  | Withdrawal     | 0%      | 38%     | 0%      | 0%      | 0%      | 0%      |  |
|                  | Total Percent  | 100%    | 100%    | 100%    | 100%    | 0%      | 0%      |  |
|                  | Total Enrolled | 3       | 8       | 5       | 6       | 0       | 0       |  |
| Latino           |                |         |         |         |         |         |         |  |
|                  | Success        | 58%     | 75%     | 83%     | 82%     | 0%      | 0%      |  |
|                  | Non-Success    | 25%     | 0%      | 17%     | 18%     | 0%      | 0%      |  |
|                  | Withdrawal     | 17%     | 25%     | 0%      | 0%      | 0%      | 0%      |  |
|                  | Total Percent  | 100%    | 100%    | 100%    | 100%    | 0%      | 0%      |  |
|                  | Total Enrolled | 12      | 8       | 6       | 17      | 0       | 0       |  |
| Middle Eastern   |                |         |         |         |         |         |         |  |
|                  | Success        | 0%      | 100%    | 0%      | 0%      | 0%      | 0%      |  |
|                  | Non-Success    | 0%      | 0%      | 0%      | 0%      | 0%      | 0%      |  |
|                  | Withdrawal     | 0%      | 0%      | 0%      | 0%      | 0%      | 0%      |  |
|                  |                |         |         |         |         |         |         |  |

|            | Total Percent    | 0%   | 100% | 0%   | 0%   | 0% | 0% |  |  |
|------------|------------------|------|------|------|------|----|----|--|--|
|            | Total Enrolled   | 0    | 1    | 0    | 0    | 0  | 0  |  |  |
| Native Ar  | merican          |      |      |      |      |    |    |  |  |
|            | Success          | 100% | 0%   | 100% | 0%   | 0% | 0% |  |  |
|            | Non-Success      | 0%   | 0%   | 0%   | 0%   | 0% | 0% |  |  |
|            | Withdrawal       | 0%   | 0%   | 0%   | 0%   | 0% | 0% |  |  |
|            | Total Percent    | 100% | 0%   | 100% | 0%   | 0% | 0% |  |  |
|            | Total Enrolled   | 1    | 0    | 1    | 0    | 0  | 0  |  |  |
| Pacific Is | Pacific Islander |      |      |      |      |    |    |  |  |
|            | Success          | 67%  | 100% | 100% | 0%   | 0% | 0% |  |  |
|            | Non-Success      | 33%  | 0%   | 0%   | 0%   | 0% | 0% |  |  |
|            | Withdrawal       | 0%   | 0%   | 0%   | 0%   | 0% | 0% |  |  |
|            | Total Percent    | 100% | 100% | 100% | 0%   | 0% | 0% |  |  |
|            | Total Enrolled   | 3    | 1    | 1    | 0    | 0  | 0  |  |  |
| White      |                  |      |      |      |      |    |    |  |  |
|            | Success          | 67%  | 80%  | 89%  | 88%  | 0% | 0% |  |  |
|            | Non-Success      | 22%  | 10%  | 0%   | 4%   | 0% | 0% |  |  |
|            | Withdrawal       | 11%  | 10%  | 11%  | 8%   | 0% | 0% |  |  |
|            | Total Percent    | 100% | 100% | 100% | 100% | 0% | 0% |  |  |
|            | Total Enrolled   | 9    | 10   | 18   | 24   | 0  | 0  |  |  |