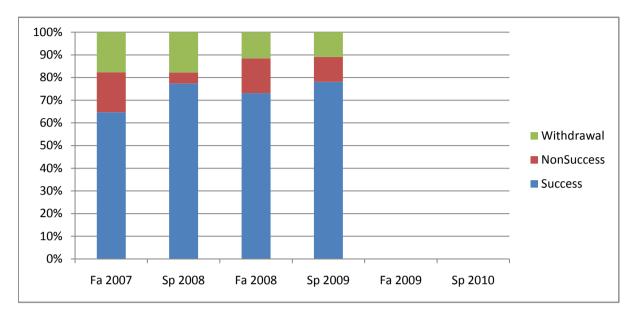

Chabot Success, Non-Success, and Withdrawal Rates By Semester Course: SPCH 46

|                | Fa 2007 | Sp 2008 | Fa 2008 | Sp 2009 | Fa 2009 | Sp 2010 |
|----------------|---------|---------|---------|---------|---------|---------|
| Success        | 65%     | 77%     | 73%     | 78%     | 0%      | 0%      |
| Non-Success    | 18%     | 5%      | 15%     | 11%     | 0%      | 0%      |
| Withdrawal     | 18%     | 18%     | 12%     | 11%     | 0%      | 0%      |
| Total Percent  | 100%    | 100%    | 100%    | 100%    | 0%      | 0%      |
| Total Enrolled | 51      | 62      | 52      | 73      | 0       | 0       |