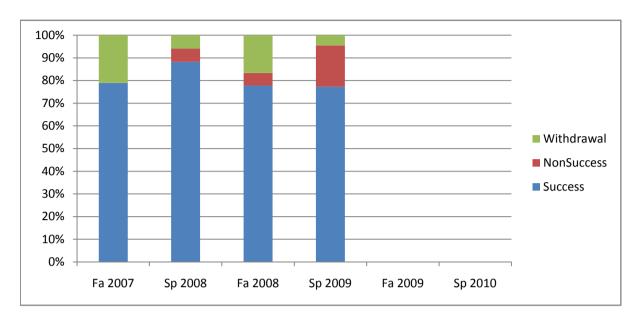

Chabot Success, Non-Success, and Withdrawal Rates By Semester Course: SPCH 48

|                | Fa 2007 | Sp 2008 | Fa 2008 | Sp 2009 | Fa 2009 | Sp 2010 |
|----------------|---------|---------|---------|---------|---------|---------|
| Success        | 79%     | 88%     | 78%     | 77%     | 0%      | 0%      |
| Non-Success    | 0%      | 6%      | 6%      | 18%     | 0%      | 0%      |
| Withdrawal     | 21%     | 6%      | 17%     | 5%      | 0%      | 0%      |
| Total Percent  | 100%    | 100%    | 100%    | 100%    | 0%      | 0%      |
| Total Enrolled | 19      | 17      | 18      | 22      | 0       | 0       |