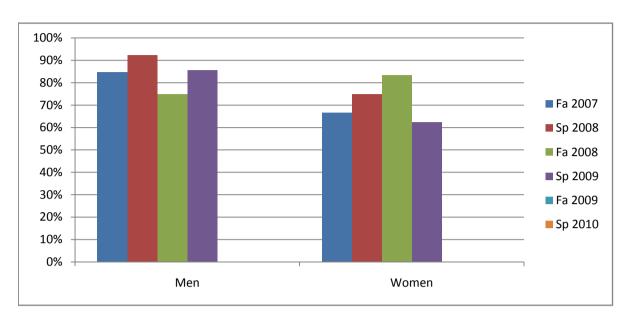

Chabot Success Rates By Gender and Semester Course: SPCH 48

|                | Fa 2007 | Sp 2008 | Fa 2008 | Sp 2009 | Fa 2009 | Sp 2010 |
|----------------|---------|---------|---------|---------|---------|---------|
| Men            |         | •       |         | •       |         |         |
| Success        | 85%     | 92%     | 75%     | 86%     | 0%      | 0%      |
| Non-Success    | 0%      | 8%      | 8%      | 14%     | 0%      | 0%      |
| Withdrawal     | 15%     | 0%      | 17%     | 0%      | 0%      | 0%      |
| Total Percent  | 100%    | 100%    | 100%    | 100%    | 0%      | 0%      |
| Total Enrolled | 13      | 13      | 12      | 14      | 0       | 0       |
| Women          |         |         |         |         |         |         |
| Success        | 67%     | 75%     | 83%     | 63%     | 0%      | 0%      |
| Non-Success    | 0%      | 0%      | 0%      | 25%     | 0%      | 0%      |
| Withdrawal     | 33%     | 25%     | 17%     | 13%     | 0%      | 0%      |
| Total Percent  | 100%    | 100%    | 100%    | 100%    | 0%      | 0%      |
| Total Enrolled | 6       | 4       | 6       | 8       | 0       | 0       |