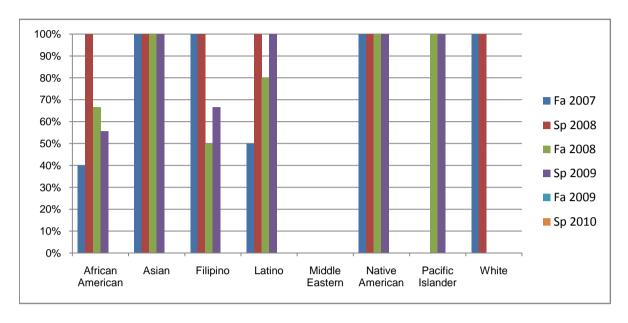

Chabot Success Rates By Ethnicity and Semester Course: SPCH 48

|                |                | Fa 2007 | Sp 2008 | Fa 2008 | Sp 2009 | Fa 2009 | Sp 2010 |
|----------------|----------------|---------|---------|---------|---------|---------|---------|
| African A      | merican        |         |         |         |         |         |         |
|                | Success        | 40%     | 100%    | 67%     | 56%     | 0%      | 0%      |
|                | Non-Success    | 0%      | 0%      | 33%     | 33%     | 0%      | 0%      |
|                | Withdrawal     | 60%     | 0%      | 0%      | 11%     | 0%      | 0%      |
|                | Total Percent  | 100%    | 100%    | 100%    | 100%    | 0%      | 0%      |
|                | Total Enrolled | 5       | 1       | 3       | 9       | 0       | 0       |
| Asian          |                |         |         |         |         |         |         |
|                | Success        | 100%    | 100%    | 100%    | 100%    | 0%      | 0%      |
|                | Non-Success    | 0%      | 0%      | 0%      | 0%      | 0%      | 0%      |
|                | Withdrawal     | 0%      | 0%      | 0%      | 0%      | 0%      | 0%      |
|                | Total Percent  | 100%    | 100%    | 100%    | 100%    | 0%      | 0%      |
|                | Total Enrolled | 4       | 3       | 1       | 2       | 0       | 0       |
| Filipino       |                |         |         |         |         |         |         |
|                | Success        | 100%    | 100%    | 50%     | 67%     | 0%      | 0%      |
|                | Non-Success    | 0%      | 0%      |         | 33%     | 0%      | 0%      |
|                | Withdrawal     | 0%      | 0%      | 50%     | 0%      | 0%      | 0%      |
|                | Total Percent  | 100%    | 100%    | 100%    | 100%    | 0%      | 0%      |
|                | Total Enrolled | 3       | 2       | 2       | 3       | 0       | 0       |
| Latino         |                |         |         |         |         |         |         |
|                | Success        | 50%     | 100%    | 80%     | 100%    | 0%      |         |
|                | Non-Success    | 0%      | 0%      |         | 0%      |         |         |
|                | Withdrawal     | 50%     | 0%      |         | 0%      |         |         |
|                | Total Percent  | 100%    | 100%    | 100%    | 100%    | 0%      | 0%      |
|                | Total Enrolled | 2       | 2       | 5       | 4       | 0       | 0       |
| Middle Eastern |                |         |         |         |         |         |         |
|                | Success        | 0%      | 0%      |         | 0%      |         |         |
|                | Non-Success    | 0%      | 0%      |         | 0%      |         | 0%      |
|                | Withdrawal     | 0%      | 0%      | 100%    | 0%      | 0%      | 0%      |

|            | Total Percent  | 0%   | 0%   | 100% | 0%   | 0% | 0% |
|------------|----------------|------|------|------|------|----|----|
|            | Total Enrolled | 0    | 0    | 1    | 0    | 0  | 0  |
| Native A   | merican        |      |      |      |      |    |    |
|            | Success        | 100% | 100% | 100% | 100% | 0% | 0% |
|            | Non-Success    | 0%   | 0%   | 0%   | 0%   | 0% | 0% |
|            | Withdrawal     | 0%   | 0%   | 0%   | 0%   | 0% | 0% |
|            | Total Percent  | 100% | 100% | 100% | 100% | 0% | 0% |
|            | Total Enrolled | 1    | 1    | 1    | 1    | 0  | 0  |
| Pacific Is | slander        |      |      |      |      |    |    |
|            | Success        | 0%   | 0%   | 100% | 100% | 0% | 0% |
|            | Non-Success    | 0%   | 0%   | 0%   | 0%   | 0% | 0% |
|            | Withdrawal     | 0%   | 0%   | 0%   | 0%   | 0% | 0% |
|            | Total Percent  | 0%   | 0%   | 100% | 100% | 0% | 0% |
|            | Total Enrolled | 0    | 0    | 1    | 1    | 0  | 0  |
| White      |                |      |      |      |      |    |    |
|            | Success        | 100% | 100% | 0%   | 0%   | 0% | 0% |
|            | Non-Success    | 0%   | 0%   | 0%   | 0%   | 0% | 0% |
|            | Withdrawal     | 0%   | 0%   | 0%   | 0%   | 0% | 0% |
|            | Total Percent  | 100% | 100% | 0%   | 0%   | 0% | 0% |
|            | Total Enrolled | 3    | 4    | 0    | 0    | 0  | 0  |