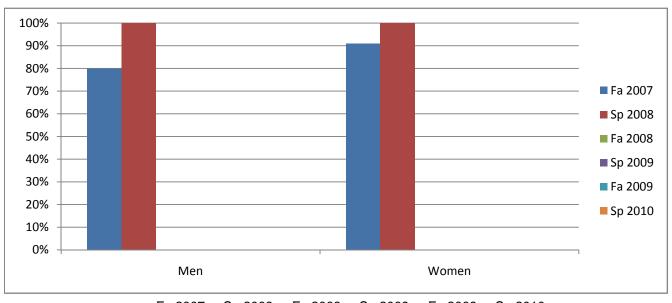

## Chabot Success Rates By Gender and Semester Course: SPCH 4902

|                | Fa 2007 | Sp 2008 | Fa 2008 | Sp 2009 | Fa 2009 | Sp 2010 |
|----------------|---------|---------|---------|---------|---------|---------|
| Men            |         |         |         |         |         |         |
| Success        | 80%     | 100%    | 0%      | 0%      | 0%      | 0%      |
| Non-Success    | 0%      | 0%      | 0%      | 0%      | 0%      | 0%      |
| Withdrawal     | 20%     | 0%      | 0%      | 0%      | 0%      | 0%      |
| Total Percent  | 100%    | 100%    | 0%      | 0%      | 0%      | 0%      |
| Total Enrolled | 5       | 2       | 0       | 0       | 0       | 0       |
| Women          |         |         |         |         |         |         |
| Success        | 91%     | 100%    | 0%      | 0%      | 0%      | 0%      |
| Non-Success    | 0%      | 0%      | 0%      | 0%      | 0%      | 0%      |
| Withdrawal     | 9%      | 0%      | 0%      | 0%      | 0%      | 0%      |
| Total Percent  | 100%    | 100%    | 0%      | 0%      | 0%      | 0%      |
| Total Enrolled | 11      | 4       | 0       | 0       | 0       | 0       |