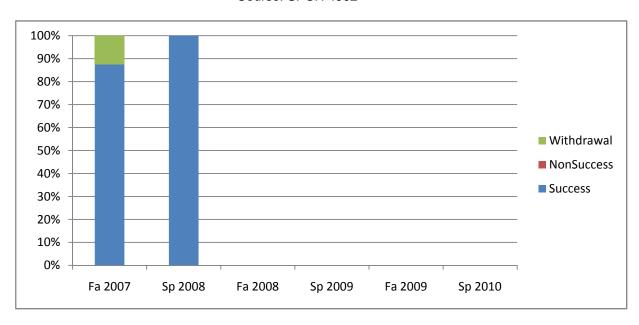

Chabot Success, Non-Success, and Withdrawal Rates By Semester Course: SPCH 4902

| Total Enrolled | 16      | 6       | 0       | 0       | 0       | 0       |
|----------------|---------|---------|---------|---------|---------|---------|
| Total Percent  | 100%    | 100%    | 0%      | 0%      | 0%      | 0%      |
| Withdrawal     | 13%     | 0%      | 0%      | 0%      | 0%      | 0%      |
| Non-Success    | 0%      | 0%      | 0%      | 0%      | 0%      | 0%      |
| Success        | 88%     | 100%    | 0%      | 0%      | 0%      | 0%      |
|                | Fa 2007 | Sp 2008 | Fa 2008 | Sp 2009 | Fa 2009 | Sp 2010 |