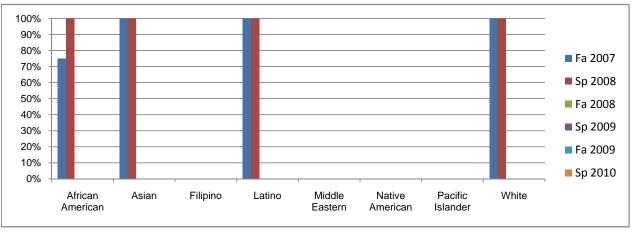

## Chabot Success Rates By Ethnicity and Semester Course: SPCH 4902

|             |                | Fa 2007  | Sp 2008 | Fa 2008 | Sp 2009 | Fa 2009 | Sp 2010    |
|-------------|----------------|----------|---------|---------|---------|---------|------------|
| African A   |                |          |         |         |         |         |            |
|             | Success        | 75%      | 100%    | 0%      | 0%      | 0%      | 0%         |
|             | Non-Success    | 0%       | 0%      | 0%      | 0%      | 0%      | 0%         |
|             | Withdrawal     | 25%      | 0%      | 0%      | 0%      | 0%      | 0%         |
|             | Total Percent  | 100%     | 100%    | 0%      | 0%      | 0%      | 0%         |
|             | Total Enrolled | 4        | 2       | 0       | 0       | 0       | 0          |
| Asian       |                |          |         |         |         |         |            |
|             | Success        | 100%     | 100%    | 0%      | 0%      | 0%      | 0%         |
|             | Non-Success    | 0%       | 0%      | 0%      | 0%      | 0%      | 0%         |
|             | Withdrawal     | 0%       | 0%      | 0%      | 0%      | 0%      | 0%         |
|             | Total Percent  | 100%     | 100%    | 0%      | 0%      | 0%      | 0%         |
|             | Total Enrolled | 4        | 2       | 0       | 0       | 0       | 0          |
| Filipino    |                |          |         |         |         |         |            |
|             | Success        | 0%       | 0%      | 0%      | 0%      | 0%      | 0%         |
|             | Non-Success    | 0%       | 0%      | 0%      | 0%      | 0%      | 0%         |
|             | Withdrawal     | 100%     | 0%      | 0%      | 0%      | 0%      | 0%         |
|             | Total Percent  | 100%     | 0%      | 0%      | 0%      | 0%      | 0%         |
|             | Total Enrolled | 1        | 0       | 0       | 0       | 0       | 0          |
| Latino      |                |          |         |         |         |         |            |
|             | Success        | 100%     | 100%    | 0%      | 0%      | 0%      | 0%         |
|             | Non-Success    | 0%       | 0%      | 0%      | 0%      | 0%      | 0%         |
|             | Withdrawal     | 0%       | 0%      | 0%      | 0%      | 0%      | 0%         |
|             | Total Percent  | 100%     | 100%    | 0%      | 0%      | 0%      | 0%         |
|             | Total Enrolled | 2        | 1       | 0       | 0       | 0       | 0          |
| Middle Ea   |                | -        | •       | ŭ       | ŭ       | · ·     | •          |
|             | Success        | 0%       | 0%      | 0%      | 0%      | 0%      | 0%         |
|             | Non-Success    | 0%       | 0%      | 0%      | 0%      | 0%      | 0%         |
|             | Withdrawal     | 0%       | 0%      | 0%      | 0%      | 0%      | 0%         |
|             | Total Percent  | 0%       | 0%      | 0%      | 0%      | 0%      | 0%         |
|             | Total Enrolled | 0        | 0       | 0       | 0       | 0       | 0          |
| Native An   |                | •        | •       | ·       | ·       | ·       | •          |
| Native All  | Success        | 0%       | 0%      | 0%      | 0%      | 0%      | 0%         |
|             | Non-Success    | 0%       | 0%      | 0%      | 0%      | 0%      | 0%         |
|             | Withdrawal     | 0%       | 0%      | 0%      | 0%      | 0%      | 0%         |
|             | Total Percent  | 0%       | 0%      | 0%      | 0%      | 0%      | 0%         |
|             | Total Enrolled | 0 %<br>0 | 0 %     | 0 %     | 0 %     | 0 %     | <b>0</b> % |
| Pacific Isl |                | U        | U       | U       | U       | U       | U          |
| Pacific ISI | Success        | 0%       | 0%      | 0%      | 0%      | 0%      | 0%         |
|             |                | 0%       | 0%      | 0%      | 0%      | 0%      | 0%         |
|             | Non-Success    |          | - , -   |         |         |         |            |
|             | Withdrawal     | 0%       | 0%      | 0%      | 0%      | 0%      | 0%         |
|             | Total Percent  | 0%       | 0%      | 0%      | 0%      | 0%      | 0%         |
|             | Total Enrolled | 0        | 0       | 0       | 0       | 0       | 0          |
| White       | 0              | 4000:    | 40001   | 221     | 221     | 221     | 221        |
|             | Success        | 100%     | 100%    | 0%      | 0%      | 0%      | 0%         |
|             | Non-Success    | 0%       | 0%      | 0%      | 0%      | 0%      | 0%         |
|             | Withdrawal     | 0%       | 0%      | 0%      | 0%      | 0%      | 0%         |
|             | Total Percent  | 100%     | 100%    | 0%      | 0%      | 0%      | 0%         |
|             | Total Enrolled | 3        | 1       | 0       | 0       | 0       | 0          |