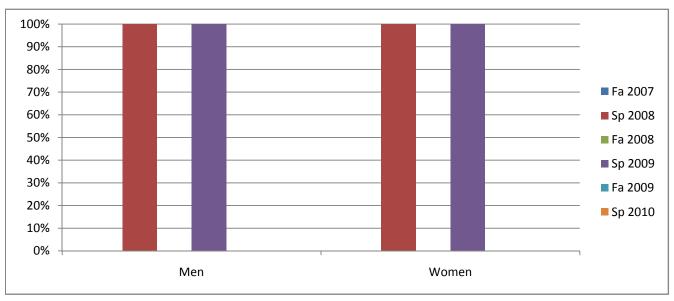

## Chabot Success Rates By Gender and Semester Course: SPCH 5

|                | Fa 2007 Sp 200 |      | Fa 2008 Sp 2009 |         | Fa 2009 | Sp 2010 |  |
|----------------|----------------|------|-----------------|---------|---------|---------|--|
| Men            |                |      |                 |         |         |         |  |
| Success        | 0%             | 100% | 0%              | 100%    | 0%      | 0%      |  |
| Non-Success    | 0%             | 0%   | 0%              | 0%      | 0%      | 0%      |  |
| Withdrawal     | 0%             | 0%   | 0%              | 0%      | 0%      | 0%      |  |
| Total Percent  | 0%             | 100% | 0%              | 0% 100% |         | 0%      |  |
| Total Enrolled | 0              | 9    | 0 8             |         | 0       | 0       |  |
| Women          |                |      |                 |         |         |         |  |
| Success        | 0%             | 100% | 0%              | 100%    | 0%      | 0%      |  |
| Non-Success    | 0%             | 0%   | 0%              | 0%      | 0%      | 0%      |  |
| Withdrawal     | 0%             | 0%   | 0%              | 0%      | 0%      | 0%      |  |
| Total Percent  | 0%             | 100% | 0%              | 100%    | 0%      | 0%      |  |
| Total Enrolled | 0              | 1    | 0               | 6       | 0       | 0       |  |