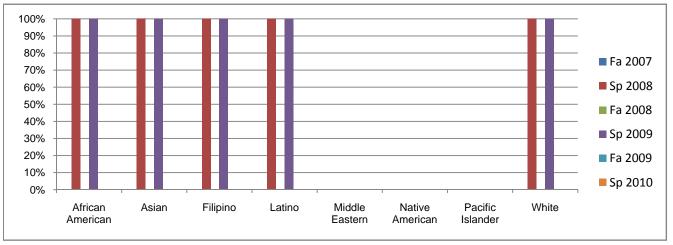

## Chabot Success Rates By Ethnicity and Semester Course: SPCH 5

|            |                | Fa 2007 | Sp 2008 | Fa 2008 | Sp 2009 | Fa 2009 | Sp 2010 |  |
|------------|----------------|---------|---------|---------|---------|---------|---------|--|
| African A  |                |         |         |         |         |         |         |  |
|            | Success        | 0%      | 100%    | 0%      | 100%    | 0%      | 0%      |  |
|            | Non-Success    | 0%      | 0%      | 0%      | 0%      | 0%      | 0%      |  |
|            | Withdrawal     | 0%      | 0%      | 0%      | 0%      | 0%      | 0%      |  |
|            | Total Percent  | 0%      | 100%    | 0%      | 100%    | 0%      | 0%      |  |
|            | Total Enrolled | 0       | 2       | 0       | 2       | 0       | 0       |  |
| Asian      |                |         |         |         |         |         |         |  |
|            | Success        | 0%      | 100%    | 0%      | 100%    | 0%      | 0%      |  |
|            | Non-Success    | 0%      | 0%      | 0%      | 0%      | 0%      | 0%      |  |
|            | Withdrawal     | 0%      | 0%      | 0%      | 0%      | 0%      | 0%      |  |
|            | Total Percent  | 0%      | 100%    | 0%      | 100%    | 0%      | 0%      |  |
|            | Total Enrolled | 0       | 2       | 0       | 2       | 0       | 0       |  |
| Filipino   |                |         |         |         |         |         |         |  |
|            | Success        | 0%      | 100%    | 0%      | 100%    | 0%      | 0%      |  |
|            | Non-Success    | 0%      | 0%      | 0%      | 0%      | 0%      | 0%      |  |
|            | Withdrawal     | 0%      | 0%      | 0%      | 0%      | 0%      | 0%      |  |
|            | Total Percent  | 0%      | 100%    | 0%      | 100%    | 0%      | 0%      |  |
|            | Total Enrolled | 0       | 1       | 0       | 2       | 0       | 0       |  |
| Latino     |                |         |         |         |         |         |         |  |
|            | Success        | 0%      | 100%    | 0%      | 100%    | 0%      | 0%      |  |
|            | Non-Success    | 0%      | 0%      | 0%      | 0%      | 0%      | 0%      |  |
|            | Withdrawal     | 0%      | 0%      | 0%      | 0%      | 0%      | 0%      |  |
|            | Total Percent  | 0%      | 100%    | 0%      | 100%    | 0%      | 0%      |  |
|            | Total Enrolled | 0       | 2       | 0       | 3       | 0       | 0       |  |
| Middle Ea  | astern         |         |         |         |         |         |         |  |
|            | Success        | 0%      | 0%      | 0%      | 0%      | 0%      | 0%      |  |
|            | Non-Success    | 0%      | 0%      | 0%      | 0%      | 0%      | 0%      |  |
|            | Withdrawal     | 0%      | 0%      | 0%      | 0%      | 0%      | 0%      |  |
|            | Total Percent  | 0%      | 0%      | 0%      | 0%      | 0%      | 0%      |  |
|            | Total Enrolled | 0       | 0       | 0       | 0       | 0       | 0       |  |
| Native An  | nerican        |         |         |         |         |         |         |  |
|            | Success        | 0%      | 0%      | 0%      | 0%      | 0%      | 0%      |  |
|            | Non-Success    | 0%      | 0%      | 0%      | 0%      | 0%      | 0%      |  |
|            | Withdrawal     | 0%      | 0%      | 0%      | 0%      | 0%      | 0%      |  |
|            | Total Percent  | 0%      | 0%      | 0%      | 0%      | 0%      | 0%      |  |
|            | Total Enrolled | 0       | 0       | 0       | 0       | 0       | 0       |  |
| Pacific Is | lander         |         |         |         |         |         |         |  |
|            | Success        | 0%      | 0%      | 0%      | 0%      | 0%      | 0%      |  |
|            | Non-Success    | 0%      | 0%      | 0%      | 0%      | 0%      | 0%      |  |
|            | Withdrawal     | 0%      | 0%      | 0%      | 0%      | 0%      | 0%      |  |
|            | Total Percent  | 0%      | 0%      | 0%      | 0%      | 0%      | 0%      |  |
|            | Total Enrolled | 0       | 0       | 0       | 0       | 0       | 0       |  |
| White      |                | -       | -       | _       |         |         | _       |  |
|            | Success        | 0%      | 100%    | 0%      | 100%    | 0%      | 0%      |  |
|            | Non-Success    | 0%      | 0%      | 0%      | 0%      | 0%      | 0%      |  |
|            | Withdrawal     | 0%      | 0%      | 0%      | 0%      | 0%      | 0%      |  |
|            | Total Darsont  | 00/     | 4000/   | 00/     | 4000/   | 00/     | 00/     |  |

Total Enrolled 0 1 0 3 0 0