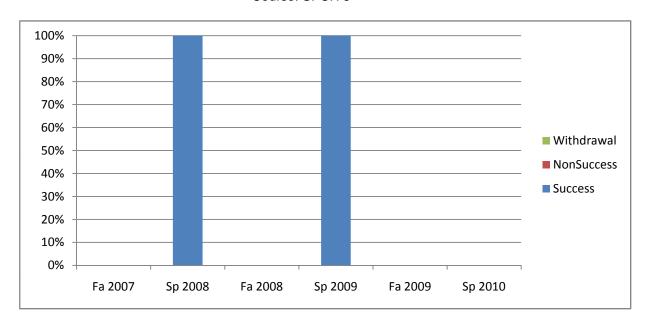

Chabot Success, Non-Success, and Withdrawal Rates By Semester Course: SPCH 5

| Total Enrolled | 0       | 10      | 0       | 14      | 0       | 0       |
|----------------|---------|---------|---------|---------|---------|---------|
| Total Percent  | 0%      | 100%    | 0%      | 100%    | 0%      | 0%      |
| Withdrawal     | 0%      | 0%      | 0%      | 0%      | 0%      | 0%      |
| Non-Success    | 0%      | 0%      | 0%      | 0%      | 0%      | 0%      |
| Success        | 0%      | 100%    | 0%      | 100%    | 0%      | 0%      |
|                | Fa 2007 | Sp 2008 | Fa 2008 | Sp 2009 | Fa 2009 | Sp 2010 |