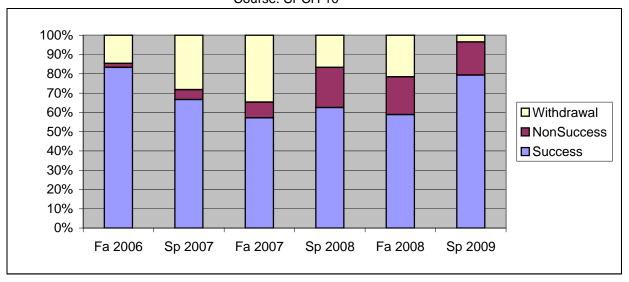

Chabot Success, Non-Success, and Withdrawal Rates By Semester Course: SPCH 10

|                | Fa 2006 | Sp 2007 | Fa 2007 | Sp 2008 | Fa 2008 | Sp 2009 |
|----------------|---------|---------|---------|---------|---------|---------|
| Success        | 83%     | 67%     | 57%     | 63%     | 59%     | 79%     |
| Non-Success    | 2%      | 5%      | 8%      | 21%     | 20%     | 17%     |
| Withdrawal     | 15%     | 28%     | 35%     | 17%     | 22%     | 3%      |
| Total Percent  | 100%    | 100%    | 100%    | 100%    | 100%    | 100%    |
| Total Enrolled | 48      | 39      | 49      | 24      | 51      | 58      |