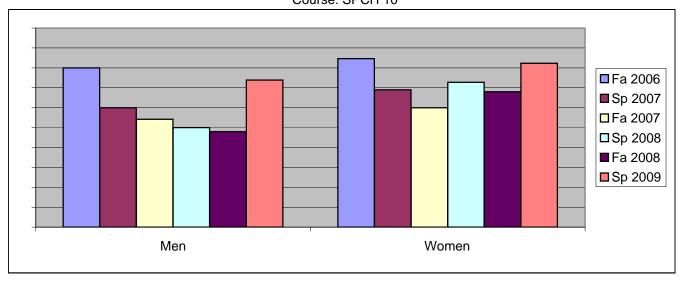

Chabot Success Rates By Gender and Semester Course: SPCH 10

|                | Fa 2006 | Sp 2007 | Fa 2007 | Sp 2008 | Fa 2008 | Sp 2009 |
|----------------|---------|---------|---------|---------|---------|---------|
| Men            |         | -       |         | -       |         | -       |
| Success        | 80%     | 60%     | 54%     | 50%     | 48%     | 74%     |
| Non-Success    | 5%      | 0%      | 8%      | 25%     | 24%     | 17%     |
| Withdrawal     | 15%     | 40%     | 38%     | 25%     | 28%     | 9%      |
| Total Percent  | 100%    | 100%    | 100%    | 100%    | 100%    | 100%    |
| Total Enrolled | 20      | 10      | 24      | 12      | 25      | 23      |
| Women          |         |         |         |         |         |         |
| Success        | 85%     | 69%     | 60%     | 73%     | 68%     | 82%     |
| Non-Success    | 0%      | 7%      | 8%      | 18%     | 16%     | 18%     |
| Withdrawal     | 15%     | 24%     | 32%     | 9%      | 16%     | 0%      |
| Total Percent  | 100%    | 100%    | 100%    | 100%    | 100%    | 100%    |
| Total Enrolled | 26      | 29      | 25      | 11      | 25      | 34      |