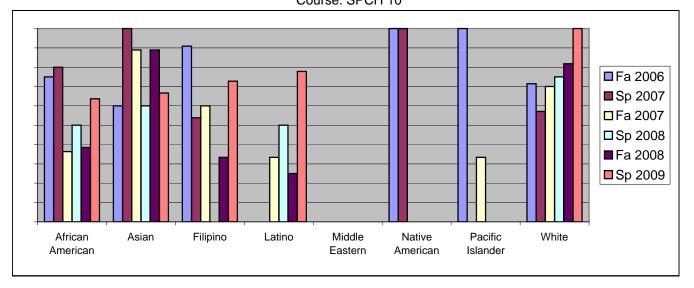

Chabot Success Rates By Ethnicity and Semester Course: SPCH 10

|            |                | Fa 2006 | Sp 2007 | Fa 2007 | Sp 2008 | Fa 2008 | Sp 2009 |
|------------|----------------|---------|---------|---------|---------|---------|---------|
| African Am | nerican        |         |         |         |         |         |         |
|            | Success        | 75%     | 80%     | 36%     | 50%     | 38%     | 64%     |
|            | Non-Success    | 0%      | 0%      | 9%      | 50%     | 46%     | 27%     |
|            | Withdrawal     | 25%     | 20%     | 55%     | 0%      | 15%     | 9%      |
| •          | Total Percent  | 100%    | 100%    | 100%    | 100%    | 100%    | 100%    |
| •          | Total Enrolled | 4       | 5       | 11      | 4       | 13      | 11      |
| Asian      |                |         |         |         |         |         |         |
|            | Success        | 60%     | 100%    | 89%     | 60%     | 89%     | 67%     |
|            | Non-Success    | 0%      | 0%      | 0%      | 0%      | 0%      | 33%     |
|            | Withdrawal     | 40%     | 0%      | 11%     | 40%     | 11%     | 0%      |
|            | Total Percent  | 100%    | 100%    | 100%    | 100%    | 100%    | 100%    |
|            | Total Enrolled | 5       | 8       | 9       | 5       | 9       | 6       |
| Filipino   |                |         |         |         |         |         |         |
| -          | Success        | 91%     | 54%     | 60%     | 0%      | 33%     | 73%     |
|            | Non-Success    | 5%      | 0%      | 0%      | 100%    | 33%     | 27%     |
|            | Withdrawal     | 5%      | 46%     | 40%     | 0%      | 33%     | 0%      |
|            | Total Percent  | 100%    | 100%    | 100%    | 100%    | 100%    | 100%    |
|            | Total Enrolled | 22      | 13      | 5       | 1       | 3       | 11      |
| Latino     |                |         |         |         |         |         |         |
|            | Success        | 0%      | 0%      | 33%     | 50%     | 25%     | 78%     |
|            | Non-Success    | 0%      | 50%     | 22%     | 25%     | 38%     | 22%     |
|            | Withdrawal     | 100%    | 50%     | 44%     | 25%     | 38%     | 0%      |
|            | Total Percent  | 100%    | 100%    | 100%    | 100%    | 100%    | 100%    |
|            | Total Enrolled | 1       | 2       | 9       | 4       | 8       | 9       |
| Middle Eas | stern          |         |         |         |         |         |         |
|            | Success        | 0%      | 0%      | 0%      | 0%      | 0%      | 0%      |
|            | Non-Success    | 0%      | 0%      | 0%      | 0%      | 0%      | 0%      |
|            | Withdrawal     | 0%      | 0%      | 0%      | 0%      | 100%    | 0%      |
|            | Total Percent  | 0%      | 0%      | 0%      | 0%      | 100%    | 0%      |
|            | Total Enrolled | 0       | 0       | 0       | 0       | 1       | 0       |
| Native Ame | erican         |         |         |         |         |         |         |

|             | Success        | 100% | 100% | 0%   | 0%   | 0%   | 0%   |
|-------------|----------------|------|------|------|------|------|------|
|             | Non-Success    | 0%   | 0%   | 0%   | 0%   | 0%   | 0%   |
|             | Withdrawal     | 0%   | 0%   | 0%   | 0%   | 0%   | 0%   |
|             | Total Percent  | 100% | 100% | 0%   | 0%   | 0%   | 0%   |
|             | Total Enrolled | 1    | 1    | 0    | 0    | 0    | 0    |
| Pacific Isl | ander          |      |      |      |      |      |      |
|             | Success        | 100% | 0%   | 33%  | 0%   | 0%   | 0%   |
|             | Non-Success    | 0%   | 0%   | 33%  | 0%   | 0%   | 0%   |
|             | Withdrawal     | 0%   | 0%   | 33%  | 0%   | 0%   | 100% |
|             | Total Percent  | 100% | 0%   | 100% | 0%   | 0%   | 100% |
|             | Total Enrolled | 1    | 0    | 3    | 0    | 0    | 1    |
| White       |                |      |      |      |      |      |      |
|             | Success        | 71%  | 57%  | 70%  | 75%  | 82%  | 100% |
|             | Non-Success    | 0%   | 14%  | 0%   | 13%  | 0%   | 0%   |
|             | Withdrawal     | 29%  | 29%  | 30%  | 13%  | 18%  | 0%   |
|             | Total Percent  | 100% | 100% | 100% | 100% | 100% | 100% |
|             | Total Enrolled | 7    | 7    | 10   | 8    | 11   | 13   |