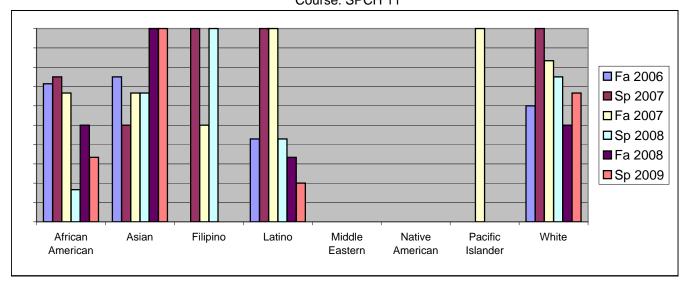

Chabot Success Rates By Ethnicity and Semester Course: SPCH 11

|           |                 | Fa 2006 | Sp 2007 | Fa 2007 | Sp 2008 | Fa 2008 | Sp 2009 |  |  |
|-----------|-----------------|---------|---------|---------|---------|---------|---------|--|--|
| African A | American        |         |         |         |         |         |         |  |  |
|           | Success         | 71%     | 75%     | 67%     | 17%     | 50%     | 33%     |  |  |
|           | Non-Success     | 29%     | 0%      | 33%     | 50%     | 50%     | 17%     |  |  |
|           | Withdrawal      | 0%      | 25%     | 0%      | 33%     | 0%      | 50%     |  |  |
|           | Total Percent   | 100%    | 100%    | 100%    | 100%    | 100%    | 100%    |  |  |
|           | Total Enrolled  | 7       | 4       | 6       | 6       | 8       | 6       |  |  |
| Asian     |                 |         |         |         |         |         |         |  |  |
|           | Success         | 75%     | 50%     | 67%     | 67%     | 100%    | 100%    |  |  |
|           | Non-Success     | 25%     | 0%      | 0%      | 0%      | 0%      | 0%      |  |  |
|           | Withdrawal      | 0%      | 50%     | 33%     | 33%     | 0%      | 0%      |  |  |
|           | Total Percent   | 100%    | 100%    | 100%    | 100%    | 100%    | 100%    |  |  |
|           | Total Enrolled  | 4       | 2       | 6       | 3       | 3       | 2       |  |  |
| Filipino  |                 |         |         |         |         |         |         |  |  |
|           | Success         | 0%      | 100%    | 50%     | 100%    | 0%      | 0%      |  |  |
|           | Non-Success     | 0%      | 0%      | 50%     | 0%      | 0%      | 0%      |  |  |
|           | Withdrawal      | 0%      | 0%      | 0%      | 0%      | 0%      | 0%      |  |  |
|           | Total Percent   | 0%      | 100%    | 100%    | 100%    | 0%      | 0%      |  |  |
|           | Total Enrolled  | 0       | 1       | 2       | 2       | 0       | 0       |  |  |
| Latino    |                 |         |         |         |         |         |         |  |  |
|           | Success         | 43%     | 100%    | 100%    | 43%     | 33%     | 20%     |  |  |
|           | Non-Success     | 57%     | 0%      | 0%      | 43%     | 44%     | 80%     |  |  |
|           | Withdrawal      | 0%      | 0%      | 0%      | 14%     | 22%     | 0%      |  |  |
|           | Total Percent   | 100%    | 100%    | 100%    | 100%    | 100%    | 100%    |  |  |
|           | Total Enrolled  | 7       | 2       | 3       | 7       | 9       | 5       |  |  |
| Middle E  | astern          |         |         |         |         |         |         |  |  |
|           | Success         | 0%      | 0%      | 0%      | 0%      | 0%      | 0%      |  |  |
|           | Non-Success     | 0%      | 0%      | 0%      | 0%      | 0%      | 0%      |  |  |
|           | Withdrawal      | 0%      | 0%      | 0%      | 0%      | 0%      | 0%      |  |  |
|           | Total Percent   | 0%      | 0%      | 0%      | 0%      | 0%      | 0%      |  |  |
|           | Total Enrolled  | 0       | 0       | 0       | 0       | 0       | 0       |  |  |
| Native A  | Native American |         |         |         |         |         |         |  |  |

|             | Success        | 0%   | 0%   | 0%   | 0%   | 0%   | 0%   |
|-------------|----------------|------|------|------|------|------|------|
|             | Non-Success    | 0%   | 0%   | 0%   | 100% | 0%   | 0%   |
|             | Withdrawal     | 0%   | 0%   | 0%   | 0%   | 0%   | 0%   |
|             | Total Percent  | 0%   | 0%   | 0%   | 100% | 0%   | 0%   |
|             | Total Enrolled | 0    | 0    | 0    | 1    | 0    | 0    |
| Pacific Isl | ander          |      |      |      |      |      |      |
|             | Success        | 0%   | 0%   | 100% | 0%   | 0%   | 0%   |
|             | Non-Success    | 0%   | 0%   | 0%   | 0%   | 0%   | 0%   |
|             | Withdrawal     | 0%   | 100% | 0%   | 100% | 0%   | 0%   |
|             | Total Percent  | 0%   | 100% | 100% | 100% | 0%   | 0%   |
|             | Total Enrolled | 0    | 1    | 1    | 1    | 0    | 0    |
| White       |                |      |      |      |      |      |      |
|             | Success        | 60%  | 100% | 83%  | 75%  | 50%  | 67%  |
|             | Non-Success    | 0%   | 0%   | 17%  | 25%  | 50%  | 33%  |
|             | Withdrawal     | 40%  | 0%   | 0%   | 0%   | 0%   | 0%   |
|             | Total Percent  | 100% | 100% | 100% | 100% | 100% | 100% |
|             | Total Enrolled | 5    | 4    | 6    | 4    | 2    | 3    |