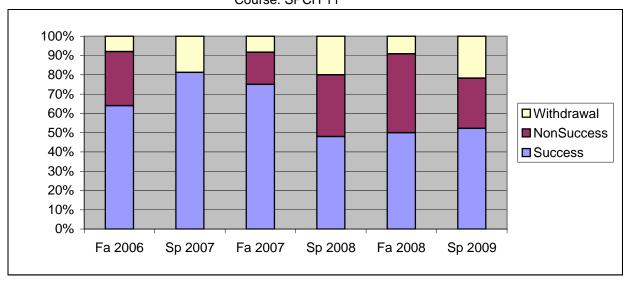

Chabot Success, Non-Success, and Withdrawal Rates By Semester Course: SPCH 11

|                | Fa 2006 | Sp 2007 | Fa 2007 | Sp 2008 | Fa 2008 | Sp 2009 |
|----------------|---------|---------|---------|---------|---------|---------|
| Success        | 64%     | 81%     | 75%     | 48%     | 50%     | 52%     |
| Non-Success    | 28%     | 0%      | 17%     | 32%     | 41%     | 26%     |
| Withdrawal     | 8%      | 19%     | 8%      | 20%     | 9%      | 22%     |
| Total Percent  | 100%    | 100%    | 100%    | 100%    | 100%    | 100%    |
| Total Enrolled | 25      | 16      | 24      | 25      | 22      | 23      |