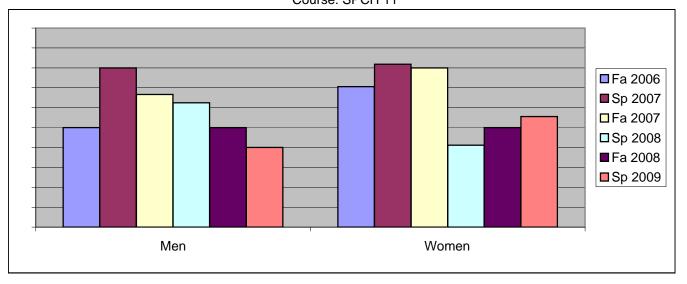

Chabot Success Rates By Gender and Semester Course: SPCH 11

|                | Fa 2006 | Sp 2007 | Fa 2007 | Sp 2008 | Fa 2008 | Sp 2009 |
|----------------|---------|---------|---------|---------|---------|---------|
| Men            |         | •       |         | ·       |         |         |
| Success        | 50%     | 80%     | 67%     | 63%     | 50%     | 40%     |
| Non-Success    | 38%     | 0%      | 22%     | 25%     | 42%     | 0%      |
| Withdrawal     | 13%     | 20%     | 11%     | 13%     | 8%      | 60%     |
| Total Percent  | 100%    | 100%    | 100%    | 100%    | 100%    | 100%    |
| Total Enrolled | 8       | 5       | 9       | 8       | 12      | 5       |
| Women          |         |         |         |         |         |         |
| Success        | 71%     | 82%     | 80%     | 41%     | 50%     | 56%     |
| Non-Success    | 24%     | 0%      | 13%     | 35%     | 40%     | 33%     |
| Withdrawal     | 6%      | 18%     | 7%      | 24%     | 10%     | 11%     |
| Total Percent  | 100%    | 100%    | 100%    | 100%    | 100%    | 100%    |
| Total Enrolled | 17      | 11      | 15      | 17      | 10      | 18      |