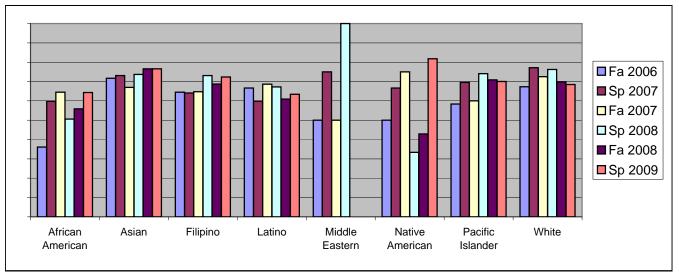

Chabot Success Rates By Ethnicity and Semester Course: SPCH 1

|                  |                | Fa 2006 | Sp 2007 | Fa 2007 | Sp 2008 | Fa 2008 | Sp 2009 |  |
|------------------|----------------|---------|---------|---------|---------|---------|---------|--|
| African American |                |         |         |         |         |         |         |  |
|                  | Success        | 36%     | 60%     |         |         |         | 64%     |  |
|                  | Non-Success    | 17%     | 16%     | 12%     | 24%     | 21%     | 22%     |  |
|                  | Withdrawal     | 47%     | 24%     | 24%     | 26%     | 24%     | 14%     |  |
|                  | Total Percent  | 100%    | 100%    | 100%    | 100%    | 100%    | 100%    |  |
|                  | Total Enrolled | 72      | 92      | 93      | 89      | 102     | 101     |  |
| Asian            |                |         |         |         |         |         |         |  |
|                  | Success        | 72%     | 73%     | 67%     | 74%     | 77%     | 77%     |  |
|                  | Non-Success    | 12%     | 11%     | 9%      | 8%      | 9%      | 13%     |  |
|                  | Withdrawal     | 17%     | 16%     | 24%     | 18%     | 15%     | 10%     |  |
|                  | Total Percent  | 100%    | 100%    | 100%    | 100%    | 100%    | 100%    |  |
|                  | Total Enrolled | 113     | 130     | 100     | 114     | 128     | 141     |  |
| Filipino         |                |         |         |         |         |         |         |  |
| -                | Success        | 64%     | 64%     | 65%     | 73%     | 69%     | 72%     |  |
|                  | Non-Success    | 7%      | 18%     | 11%     | 10%     | 15%     | 12%     |  |
|                  | Withdrawal     | 29%     | 18%     | 24%     | 17%     | 16%     | 16%     |  |
|                  | Total Percent  | 100%    | 100%    | 100%    | 100%    | 100%    | 100%    |  |
|                  | Total Enrolled | 76      | 78      | 88      | 93      | 99      | 94      |  |
| Latino           |                |         |         |         |         |         |         |  |
|                  | Success        | 67%     | 60%     | 69%     | 67%     | 61%     | 63%     |  |
|                  | Non-Success    | 9%      | 14%     | 8%      | 12%     | 19%     | 21%     |  |
|                  | Withdrawal     | 25%     | 26%     | 24%     | 21%     | 21%     | 16%     |  |
|                  | Total Percent  | 100%    | 100%    | 100%    | 100%    | 100%    | 100%    |  |
|                  | Total Enrolled | 138     | 152     | 156     | 128     | 151     | 186     |  |
| Middle Eastern   |                |         |         |         |         |         |         |  |
|                  | Success        | 50%     | 75%     | 50%     | 100%    | 0%      | 0%      |  |
|                  | Non-Success    | 50%     | 0%      | 0%      | 0%      | 0%      | 0%      |  |
|                  | Withdrawal     | 0%      | 25%     | 50%     | 0%      | 0%      | 0%      |  |
|                  | Total Percent  | 100%    | 100%    | 100%    | 100%    | 0%      | 0%      |  |
|                  | Total Enrolled | 2       | 4       |         |         |         | 0       |  |
| Native American  |                |         |         |         |         |         |         |  |
|                  | Success        | 50%     | 67%     | 75%     | 33%     | 43%     | 82%     |  |
|                  | Non-Success    | 17%     | 17%     |         |         | 43%     | 9%      |  |
|                  | Withdrawal     | 33%     | 17%     |         | 67%     | 14%     | 9%      |  |
|                  |                | / -     |         | 210     |         |         |         |  |

|            | Total Percent  | 100% | 100% | 100% | 100% | 100% | 100% |
|------------|----------------|------|------|------|------|------|------|
|            | Total Enrolled | 6    | 6    | 4    | 3    | 7    | 11   |
| Pacific Is | lander         |      |      |      |      |      |      |
|            | Success        | 58%  | 70%  | 60%  | 74%  | 71%  | 70%  |
|            | Non-Success    | 17%  | 9%   | 0%   | 4%   | 25%  | 15%  |
|            | Withdrawal     | 25%  | 22%  | 40%  | 22%  | 4%   | 15%  |
|            | Total Percent  | 100% | 100% | 100% | 100% | 100% | 100% |
|            | Total Enrolled | 24   | 23   | 30   | 27   | 24   | 20   |
| White      |                |      |      |      |      |      |      |
|            | Success        | 67%  | 77%  | 72%  | 76%  | 70%  | 68%  |
|            | Non-Success    | 9%   | 5%   | 6%   | 8%   | 12%  | 15%  |
|            | Withdrawal     | 24%  | 18%  | 21%  | 15%  | 18%  | 16%  |
|            | Total Percent  | 100% | 100% | 100% | 100% | 100% | 100% |
|            | Total Enrolled | 110  | 127  | 109  | 118  | 119  | 130  |