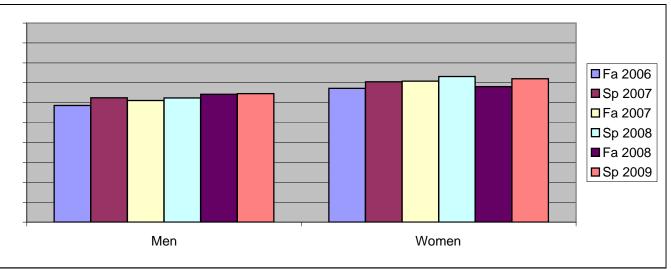

Chabot Success Rates By Gender and Semester Course: SPCH 1

|                | Fa 2006 | Sp 2007 | Fa 2007 | Sp 2008 | Fa 2008 | Sp 2009 |
|----------------|---------|---------|---------|---------|---------|---------|
| Men            |         |         |         |         |         |         |
| Success        | 59%     | 62%     | 61%     | 62%     | 64%     | 65%     |
| Non-Success    | 13%     | 13%     | 9%      | 15%     | 19%     | 19%     |
| Withdrawal     | 29%     | 24%     | 30%     | 23%     | 16%     | 16%     |
| Total Percent  | 100%    | 100%    | 100%    | 100%    | 100%    | 100%    |
| Total Enrolled | 261     | 293     | 270     | 303     | 313     | 310     |
| Women          |         |         |         |         |         |         |
| Success        | 67%     | 70%     | 71%     | 73%     | 68%     | 72%     |
| Non-Success    | 9%      | 11%     | 8%      | 10%     | 13%     | 15%     |
| Withdrawal     | 24%     | 19%     | 21%     | 17%     | 19%     | 13%     |
| Total Percent  | 100%    | 100%    | 100%    | 100%    | 100%    | 100%    |
| Total Enrolled | 323     | 376     | 363     | 335     | 376     | 415     |