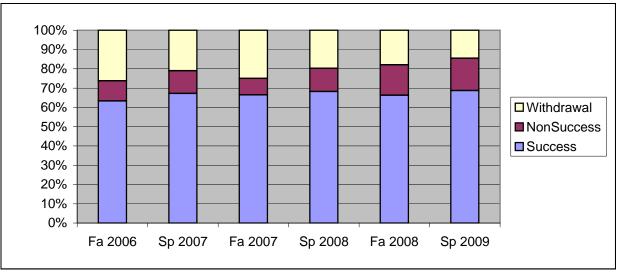

Chabot Success, Non-Success, and Withdrawal Rates By Semester Course: SPCH 1

|                | Fa 2006 | Sp 2007 | Fa 2007 | Sp 2008 | Fa 2008 | Sp 2009 |
|----------------|---------|---------|---------|---------|---------|---------|
| Success        | 63%     | 67%     | 66%     | 68%     | 66%     | 69%     |
| Non-Success    | 10%     | 12%     | 9%      | 12%     | 16%     | 17%     |
| Withdrawal     | 26%     | 21%     | 25%     | 20%     | 18%     | 15%     |
| Total Percent  | 100%    | 100%    | 100%    | 100%    | 100%    | 100%    |
| Total Enrolled | 591     | 677     | 644     | 648     | 697     | 736     |