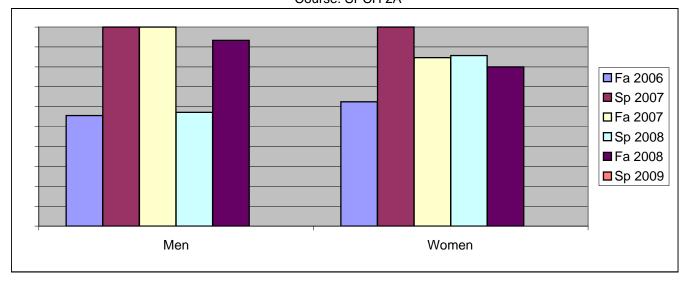

Chabot Success Rates By Gender and Semester Course: SPCH 2A

|                | Fa 2006 | Sp 2007 | Fa 2007 | Sp 2008 | Fa 2008 | Sp 2009 |
|----------------|---------|---------|---------|---------|---------|---------|
| Men            |         | •       |         | ·       |         | •       |
| Success        | 56%     | 100%    | 100%    | 57%     | 93%     | 0%      |
| Non-Success    | 11%     | 0%      | 0%      | 0%      | 0%      | 0%      |
| Withdrawal     | 33%     | 0%      | 0%      | 43%     | 7%      | 0%      |
| Total Percent  | 100%    | 100%    | 100%    | 100%    | 100%    | 0%      |
| Total Enrolled | 9       | 5       | 5       | 7       | 15      | 0       |
| Women          |         |         |         |         |         |         |
| Success        | 63%     | 100%    | 85%     | 86%     | 80%     | 0%      |
| Non-Success    | 0%      | 0%      | 15%     | 0%      | 0%      | 0%      |
| Withdrawal     | 38%     | 0%      | 0%      | 14%     | 20%     | 0%      |
| Total Percent  | 100%    | 100%    | 100%    | 100%    | 100%    | 0%      |
| Total Enrolled | 8       | 6       | 13      | 7       | 5       | 0       |