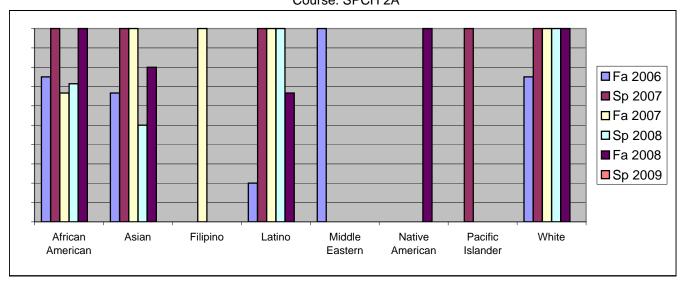

Chabot Success Rates By Ethnicity and Semester Course: SPCH 2A

|                  |                | Fa 2006 | Sp 2007 | Fa 2007 | Sp 2008 | Fa 2008 | Sp 2009 |  |  |
|------------------|----------------|---------|---------|---------|---------|---------|---------|--|--|
| African American |                |         |         |         |         |         |         |  |  |
|                  | Success        | 75%     | 100%    | 67%     | 71%     | 100%    | 0%      |  |  |
|                  | Non-Success    | 0%      | 0%      | 33%     | 0%      | 0%      | 0%      |  |  |
|                  | Withdrawal     | 25%     | 0%      | 0%      | 29%     | 0%      | 0%      |  |  |
|                  | Total Percent  | 100%    | 100%    | 100%    | 100%    | 100%    | 0%      |  |  |
|                  | Total Enrolled | 4       | 1       | 6       | 7       | 6       | 0       |  |  |
| Asian            |                |         |         |         |         |         |         |  |  |
|                  | Success        | 67%     | 100%    | 100%    | 50%     | 80%     | 0%      |  |  |
|                  | Non-Success    | 33%     | 0%      | 0%      | 0%      | 0%      | 0%      |  |  |
|                  | Withdrawal     | 0%      | 0%      | 0%      | 50%     | 20%     | 0%      |  |  |
|                  | Total Percent  | 100%    | 100%    | 100%    | 100%    | 100%    | 0%      |  |  |
|                  | Total Enrolled | 3       | 2       | 4       | 4       | 5       | 0       |  |  |
| Filipino         |                |         |         |         |         |         |         |  |  |
|                  | Success        | 0%      | 0%      | 100%    | 0%      | 0%      | 0%      |  |  |
|                  | Non-Success    | 0%      | 0%      | 0%      | 0%      | 0%      | 0%      |  |  |
|                  | Withdrawal     | 0%      | 0%      | 0%      | 0%      | 0%      | 0%      |  |  |
|                  | Total Percent  | 0%      | 0%      | 100%    | 0%      | 0%      | 0%      |  |  |
|                  | Total Enrolled | 0       | 0       | 2       | 0       | 0       | 0       |  |  |
| Latino           |                |         |         |         |         |         |         |  |  |
|                  | Success        | 20%     | 100%    | 100%    | 100%    | 67%     | 0%      |  |  |
|                  | Non-Success    | 0%      | 0%      | 0%      | 0%      | 0%      | 0%      |  |  |
|                  | Withdrawal     | 80%     | 0%      | 0%      | 0%      | 33%     | 0%      |  |  |
|                  | Total Percent  | 100%    | 100%    | 100%    | 100%    | 100%    | 0%      |  |  |
|                  | Total Enrolled | 5       | 3       | 1       | 1       | 3       | 0       |  |  |
| Middle Ea        | astern         |         |         |         |         |         |         |  |  |
|                  | Success        | 100%    | 0%      | 0%      | 0%      | 0%      | 0%      |  |  |
|                  | Non-Success    | 0%      | 0%      | 0%      | 0%      | 0%      | 0%      |  |  |
|                  | Withdrawal     | 0%      | 0%      | 0%      | 0%      | 0%      | 0%      |  |  |
|                  | Total Percent  | 100%    | 0%      | 0%      | 0%      | 0%      | 0%      |  |  |
|                  | Total Enrolled | 1       | 0       | 0       | 0       | 0       | 0       |  |  |
| Native Ar        | merican        |         |         |         |         |         |         |  |  |
|                  | Success        | 0%      | 0%      |         | 0%      |         |         |  |  |
|                  | Non-Success    | 0%      | 0%      |         | 0%      |         |         |  |  |
|                  | Withdrawal     | 0%      | 0%      | 0%      | 0%      | 0%      | 0%      |  |  |
|                  |                |         |         |         |         |         |         |  |  |

|            | Total Percent        | 0%   | 0%   | 0%   | 0%   | 100% | 0% |  |
|------------|----------------------|------|------|------|------|------|----|--|
|            | Total Enrolled       | 0    | 0    | 0    | 0    | 1    | 0  |  |
| Pacific Is | slander              |      |      |      |      |      |    |  |
|            | Success              | 0%   | 100% | 0%   | 0%   | 0%   | 0% |  |
|            | Non-Success          | 0%   | 0%   | 0%   | 0%   | 0%   | 0% |  |
|            | Withdrawal           | 0%   | 0%   | 0%   | 0%   | 0%   | 0% |  |
|            | Total Percent        | 0%   | 100% | 0%   | 0%   | 0%   | 0% |  |
|            | Total Enrolled       | 0    | 1    | 0    | 0    | 0    | 0  |  |
| White      |                      |      |      |      |      |      |    |  |
|            | Success              | 75%  | 100% | 100% | 100% | 100% | 0% |  |
|            | Non-Success          | 0%   | 0%   | 0%   | 0%   | 0%   | 0% |  |
|            | Withdrawal           | 25%  | 0%   | 0%   | 0%   | 0%   | 0% |  |
|            | <b>Total Percent</b> | 100% | 100% | 100% | 100% | 100% | 0% |  |
|            | Total Enrolled       | 4    | 2    | 2    | 2    | 4    | 0  |  |