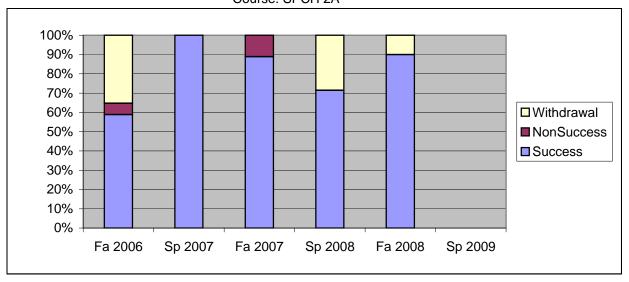

Chabot Success, Non-Success, and Withdrawal Rates By Semester Course: SPCH 2A

|                | Fa 2006 | Sp 2007 | Fa 2007 | Sp 2008 | Fa 2008 | Sp 2009 |
|----------------|---------|---------|---------|---------|---------|---------|
| Success        | 59%     | 100%    | 89%     | 71%     | 90%     | 0%      |
| Non-Success    | 6%      | 0%      | 11%     | 0%      | 0%      | 0%      |
| Withdrawal     | 35%     | 0%      | 0%      | 29%     | 10%     | 0%      |
| Total Percent  | 100%    | 100%    | 100%    | 100%    | 100%    | 0%      |
| Total Enrolled | 17      | 11      | 18      | 14      | 20      | 0       |