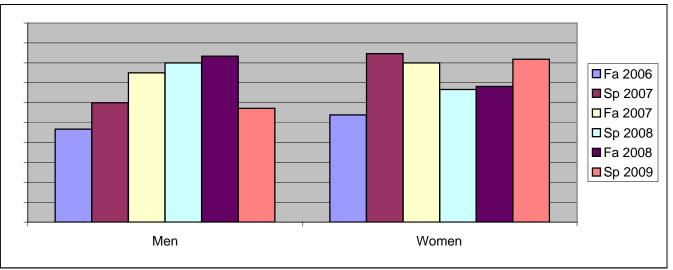

Chabot Success Rates By Gender and Semester Course: SPCH 30

|                | Fa 2006 | Sp 2007 | Fa 2007 | Sp 2008 | Fa 2008 | Sp 2009 |
|----------------|---------|---------|---------|---------|---------|---------|
| Men            |         |         |         |         |         |         |
| Success        | 47%     | 60%     | 75%     | 80%     | 83%     | 57%     |
| Non-Success    | 13%     | 20%     | 0%      | 0%      | 0%      | 29%     |
| Withdrawal     | 40%     | 20%     | 25%     | 20%     | 17%     | 14%     |
| Total Percent  | 100%    | 100%    | 100%    | 100%    | 100%    | 100%    |
| Total Enrolled | 15      | 5       | 12      | 10      | 12      | 7       |
| Women          |         |         |         |         |         |         |
| Success        | 54%     | 85%     | 80%     | 67%     | 68%     | 82%     |
| Non-Success    | 0%      | 8%      | 0%      | 4%      | 5%      | 9%      |
| Withdrawal     | 46%     | 8%      | 20%     | 29%     | 27%     | 9%      |
| Total Percent  | 100%    | 100%    | 100%    | 100%    | 100%    | 100%    |
| Total Enrolled | 26      | 13      | 35      | 24      | 44      | 11      |