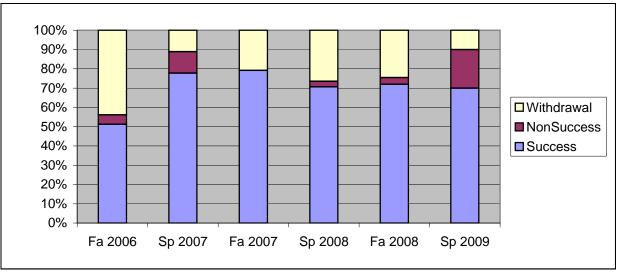

Chabot Success, Non-Success, and Withdrawal Rates By Semester Course: SPCH 30

|                | Fa 2006 | Sp 2007 | Fa 2007 | Sp 2008 | Fa 2008 | Sp 2009 |
|----------------|---------|---------|---------|---------|---------|---------|
| Success        | 51%     | 78%     | 79%     | 71%     | 72%     | 70%     |
| Non-Success    | 5%      | 11%     | 0%      | 3%      | 4%      | 20%     |
| Withdrawal     | 44%     | 11%     | 21%     | 26%     | 25%     | 10%     |
| Total Percent  | 100%    | 100%    | 100%    | 100%    | 100%    | 100%    |
| Total Enrolled | 41      | 18      | 48      | 34      | 57      | 20      |