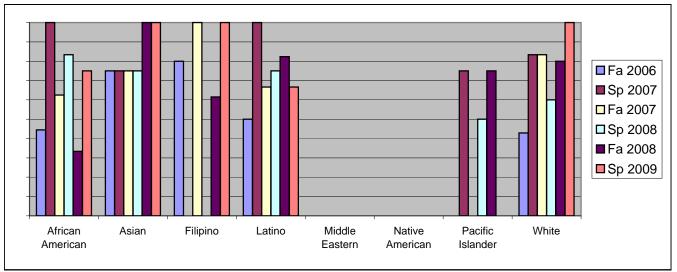

Chabot Success Rates By Ethnicity and Semester Course: SPCH 30

|           |                | Fa 2006 | Sp 2007 | Fa 2007 | Sp 2008 | Fa 2008 | Sp 2009 |
|-----------|----------------|---------|---------|---------|---------|---------|---------|
| African A |                |         |         |         |         |         |         |
|           | Success        | 44%     | 100%    |         |         |         |         |
|           | Non-Success    | 0%      | 0%      |         |         |         |         |
|           | Withdrawal     | 56%     | 0%      | 38%     | 0%      | 67%     |         |
|           | Total Percent  | 100%    | 100%    | 100%    | 100%    | 100%    | 100%    |
|           | Total Enrolled | 9       | 1       | 8       | 6       | 6       | 4       |
| Asian     |                |         |         |         |         |         |         |
|           | Success        | 75%     | 75%     | 75%     | 75%     | 100%    | 100%    |
|           | Non-Success    | 0%      | 25%     | 0%      | 0%      | 0%      | 0%      |
|           | Withdrawal     | 25%     | 0%      | 25%     | 25%     | 0%      | 0%      |
|           | Total Percent  | 100%    | 100%    | 100%    | 100%    | 100%    | 100%    |
|           | Total Enrolled | 4       | 4       | 8       | 8       | 2       | 2       |
| Filipino  |                |         |         |         |         |         |         |
| -         | Success        | 80%     | 0%      | 100%    | 0%      | 62%     | 100%    |
|           | Non-Success    | 0%      | 0%      | 0%      | 0%      | 15%     | 0%      |
|           | Withdrawal     | 20%     | 0%      | 0%      | 100%    | 23%     | 0%      |
|           | Total Percent  | 100%    | 0%      | 100%    | 100%    | 100%    | 100%    |
|           | Total Enrolled | 5       | 0       | 5       |         | 13      |         |
| Latino    |                |         |         |         |         |         |         |
|           | Success        | 50%     | 100%    | 67%     | 75%     | 82%     | 67%     |
|           | Non-Success    | 0%      | 0%      | 0%      | 0%      | 0%      | 0%      |
|           | Withdrawal     | 50%     | 0%      | 33%     | 25%     | 18%     | 33%     |
|           | Total Percent  | 100%    | 100%    | 100%    | 100%    | 100%    | 100%    |
|           | Total Enrolled | 6       | 2       |         | 8       | 17      |         |
| Middle Ea |                |         |         |         |         |         |         |
|           | Success        | 0%      | 0%      | 0%      | 0%      | 0%      | 0%      |
|           | Non-Success    | 0%      | 0%      | 0%      | 0%      | 0%      | 0%      |
|           | Withdrawal     | 0%      | 0%      |         |         |         |         |
|           | Total Percent  | 0%      | 0%      |         |         |         |         |
|           | Total Enrolled | 0       | 0       | 0       |         | 0       |         |
| Native Ar |                | -       | -       | -       | -       | -       | -       |
|           | Success        | 0%      | 0%      | 0%      | 0%      | 0%      | 0%      |
|           | Non-Success    | 0%      | 0%      | 0%      |         |         |         |
|           | Withdrawal     | 100%    | 0%      | 0%      | 0%      | 0%      | 0%      |
|           |                |         | 070     | 070     | 070     | 070     | 0,0     |

|            | Total Percent          | 100%       | 0%        | 0%        | 0%        | 0%        | 0%         |
|------------|------------------------|------------|-----------|-----------|-----------|-----------|------------|
|            | Total Enrolled         | 2          | 0         | 0         | 0         | 0         | 0          |
| Pacific Is | slander                |            |           |           |           |           |            |
|            | Success                | 0%         | 75%       | 0%        | 50%       | 75%       | 0%         |
|            | Non-Success            | 100%       | 25%       | 0%        | 0%        | 0%        | 0%         |
|            | Withdrawal             | 0%         | 0%        | 0%        | 50%       | 25%       | 0%         |
|            | Total Percent          | 100%       | 100%      | 0%        | 100%      | 100%      | 0%         |
|            | Total Enrolled         | 1          | 4         | 0         | 2         | 4         | 0          |
|            |                        |            |           |           |           |           |            |
| White      |                        |            |           |           |           |           |            |
| White      | Success                | 43%        | 83%       | 83%       | 60%       | 80%       | 100%       |
| White      | Success<br>Non-Success | 43%<br>14% | 83%<br>0% | 83%<br>0% | 60%<br>0% | 80%<br>0% | 100%<br>0% |
| White      |                        |            |           |           |           |           |            |
| White      | Non-Success            | 14%        | 0%        | 0%        | 0%        | 0%        | 0%         |