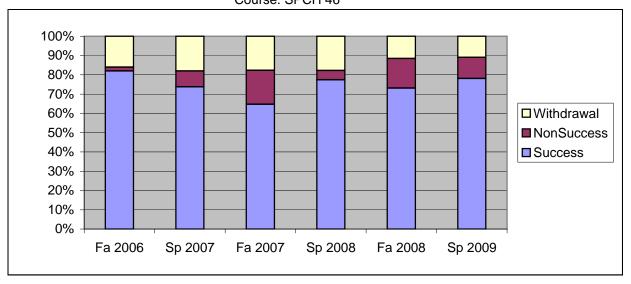

Chabot Success, Non-Success, and Withdrawal Rates By Semester Course: SPCH 46

|                | Fa 2006 | Sp 2007 | Fa 2007 | Sp 2008 | Fa 2008 | Sp 2009 |
|----------------|---------|---------|---------|---------|---------|---------|
| Success        | 82%     | 74%     | 65%     | 77%     | 73%     | 78%     |
| Non-Success    | 2%      | 8%      | 18%     | 5%      | 15%     | 11%     |
| Withdrawal     | 16%     | 18%     | 18%     | 18%     | 12%     | 11%     |
| Total Percent  | 100%    | 100%    | 100%    | 100%    | 100%    | 100%    |
| Total Enrolled | 50      | 61      | 51      | 62      | 52      | 73      |