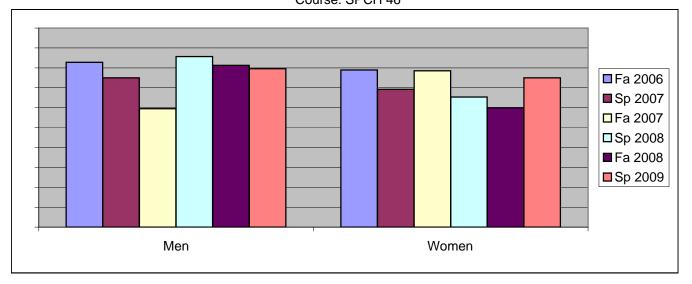

Chabot Success Rates By Gender and Semester Course: SPCH 46

|                | Fa 2006 | Sp 2007 | Fa 2007 | Sp 2008 | Fa 2008 | Sp 2009 |
|----------------|---------|---------|---------|---------|---------|---------|
| Men            |         |         |         | -       |         | -       |
| Success        | 83%     | 75%     | 59%     | 86%     | 81%     | 80%     |
| Non-Success    | 3%      | 8%      | 22%     | 3%      | 6%      | 11%     |
| Withdrawal     | 14%     | 17%     | 19%     | 11%     | 13%     | 9%      |
| Total Percent  | 100%    | 100%    | 100%    | 100%    | 100%    | 100%    |
| Total Enrolled | 29      | 48      | 37      | 35      | 32      | 44      |
| Women          |         |         |         |         |         |         |
| Success        | 79%     | 69%     | 79%     | 65%     | 60%     | 75%     |
| Non-Success    | 0%      | 8%      | 7%      | 8%      | 30%     | 11%     |
| Withdrawal     | 21%     | 23%     | 14%     | 27%     | 10%     | 14%     |
| Total Percent  | 100%    | 100%    | 100%    | 100%    | 100%    | 100%    |
| Total Enrolled | 19      | 13      | 14      | 26      | 20      | 28      |