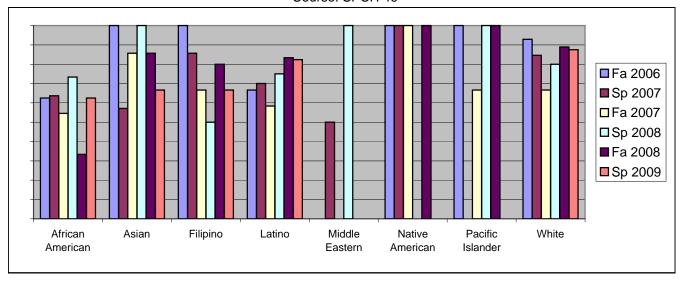

Chabot Success Rates By Ethnicity and Semester Course: SPCH 46

|                  |                | Fa 2006 | Sp 2007 | Fa 2007 | Sp 2008 | Fa 2008 | Sp 2009 |
|------------------|----------------|---------|---------|---------|---------|---------|---------|
| African American |                |         |         |         |         |         |         |
|                  | Success        | 63%     | 64%     | 55%     | 73%     | 33%     | 63%     |
|                  | Non-Success    | 0%      | 9%      | 18%     | 0%      | 33%     | 0%      |
|                  | Withdrawal     | 38%     | 27%     | 27%     | 27%     | 33%     | 38%     |
|                  | Total Percent  | 100%    | 100%    | 100%    | 100%    | 100%    | 100%    |
|                  | Total Enrolled | 8       | 11      | 11      | 15      | 9       | 8       |
| Asian            |                |         |         |         |         |         |         |
|                  | Success        | 100%    | 57%     | 86%     | 100%    | 86%     | 67%     |
|                  | Non-Success    | 0%      | 14%     | 0%      | 0%      | 0%      | 8%      |
|                  | Withdrawal     | 0%      | 29%     | 14%     | 0%      | 14%     | 25%     |
|                  | Total Percent  | 100%    | 100%    | 100%    | 100%    | 100%    | 100%    |
|                  | Total Enrolled | 3       | 7       | 7       | 7       | 7       | 12      |
| Filipino         |                |         |         |         |         |         |         |
|                  | Success        | 100%    | 86%     | 67%     | 50%     | 80%     | 67%     |
|                  | Non-Success    | 0%      | 0%      | 33%     | 13%     | 20%     | 33%     |
|                  | Withdrawal     | 0%      | 14%     | 0%      | 38%     | 0%      | 0%      |
|                  | Total Percent  | 100%    | 100%    | 100%    | 100%    | 100%    | 100%    |
|                  | Total Enrolled | 6       | 7       | 3       | 8       | 5       | 6       |
| Latino           |                |         |         |         |         |         |         |
|                  | Success        | 67%     | 70%     | 58%     | 75%     | 83%     | 82%     |
|                  | Non-Success    | 11%     | 10%     | 25%     | 0%      | 17%     | 18%     |
|                  | Withdrawal     | 22%     | 20%     | 17%     | 25%     | 0%      | 0%      |
|                  | Total Percent  | 100%    | 100%    | 100%    | 100%    | 100%    | 100%    |
|                  | Total Enrolled | 9       | 10      | 12      | 8       | 6       | 17      |
| Middle Eastern   |                |         |         |         |         |         |         |
|                  | Success        | 0%      | 50%     | 0%      | 100%    | 0%      | 0%      |
|                  | Non-Success    | 0%      |         |         |         | 0%      | 0%      |
|                  | Withdrawal     | 0%      | 0%      | 0%      | 0%      | 0%      | 0%      |

|            | Total Percent  | 0%   | 100% | 0%   | 100% | 0%   | 0%   |
|------------|----------------|------|------|------|------|------|------|
|            | Total Enrolled | 0    | 2    | 0    | 1    | 0    | 0    |
| Native Ar  | merican        |      |      |      |      |      |      |
|            | Success        | 100% | 100% | 100% | 0%   | 100% | 0%   |
|            | Non-Success    | 0%   | 0%   | 0%   | 0%   | 0%   | 0%   |
|            | Withdrawal     | 0%   | 0%   | 0%   | 0%   | 0%   | 0%   |
|            | Total Percent  | 100% | 100% | 100% | 0%   | 100% | 0%   |
|            | Total Enrolled | 1    | 1    | 1    | 0    | 1    | 0    |
| Pacific Is | lander         |      |      |      |      |      |      |
|            | Success        | 100% | 0%   | 67%  | 100% | 100% | 0%   |
|            | Non-Success    | 0%   | 0%   | 33%  | 0%   | 0%   | 0%   |
|            | Withdrawal     | 0%   | 100% | 0%   | 0%   | 0%   | 0%   |
|            | Total Percent  | 100% | 100% | 100% | 100% | 100% | 0%   |
|            | Total Enrolled | 3    | 1    | 3    | 1    | 1    | 0    |
| White      |                |      |      |      |      |      |      |
|            | Success        | 93%  | 85%  | 67%  | 80%  | 89%  | 88%  |
|            | Non-Success    | 0%   | 0%   | 22%  | 10%  | 0%   | 4%   |
|            | Withdrawal     | 7%   | 15%  | 11%  | 10%  | 11%  | 8%   |
|            | Total Percent  | 100% | 100% | 100% | 100% | 100% | 100% |
|            | Total Enrolled | 14   | 13   | 9    | 10   | 18   | 24   |