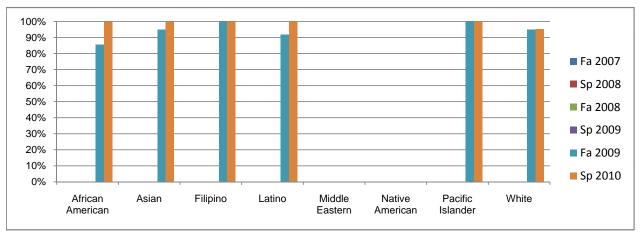

## Chabot Success Rates By Ethnicity and Semester Course: TUTR 1A

|             |                | Fa 2007 | Sp 2008 | Fa 2008 | Sp 2009 | Fa 2009 | Sp 2010 |
|-------------|----------------|---------|---------|---------|---------|---------|---------|
| African A   | merican        |         |         |         |         |         |         |
|             | Success        | 0%      | 0%      | 0%      | 0%      | 86%     | 100%    |
|             | Non-Success    | 0%      | 0%      | 0%      | 0%      | 14%     | 0%      |
|             | Withdrawal     | 0%      | 0%      | 0%      | 0%      | 0%      | 0%      |
|             | Total Percent  | 0%      | 0%      | 0%      | 0%      | 100%    | 100%    |
|             | Total Enrolled | 0       | 0       | 0       | 0       | 7       | 8       |
| Asian       |                |         |         |         |         |         |         |
|             | Success        | 0%      | 0%      | 0%      | 0%      | 95%     | 100%    |
|             | Non-Success    | 0%      | 0%      | 0%      | 0%      | 3%      | 0%      |
|             | Withdrawal     | 0%      | 0%      | 0%      | 0%      | 3%      | 0%      |
|             | Total Percent  | 0%      | 0%      | 0%      | 0%      | 100%    | 100%    |
|             | Total Enrolled | 0       | 0       | 0       | 0       | 38      | 30      |
| Filipino    |                |         |         |         |         |         |         |
|             | Success        | 0%      | 0%      | 0%      | 0%      | 100%    | 100%    |
|             | Non-Success    | 0%      | 0%      | 0%      | 0%      | 0%      | 0%      |
|             | Withdrawal     | 0%      | 0%      | 0%      | 0%      | 0%      | 0%      |
|             | Total Percent  | 0%      | 0%      | 0%      | 0%      | 100%    | 100%    |
|             | Total Enrolled | 0       | 0       | 0       | 0       | 17      | 15      |
| Latino      |                |         |         |         |         |         |         |
|             | Success        | 0%      | 0%      | 0%      | 0%      | 92%     | 100%    |
|             | Non-Success    | 0%      | 0%      | 0%      | 0%      | 8%      | 0%      |
|             | Withdrawal     | 0%      | 0%      | 0%      | 0%      | 0%      | 0%      |
|             | Total Percent  | 0%      | 0%      | 0%      | 0%      | 100%    | 100%    |
|             | Total Enrolled | 0       | 0       | 0       | 0       | 12      | 12      |
| Middle Ea   | stern          |         |         |         |         |         |         |
|             | Success        | 0%      | 0%      | 0%      | 0%      | 0%      | 0%      |
|             | Non-Success    | 0%      | 0%      | 0%      | 0%      | 0%      | 0%      |
|             | Withdrawal     | 0%      | 0%      | 0%      | 0%      | 0%      | 0%      |
|             | Total Percent  | 0%      | 0%      | 0%      | 0%      | 0%      | 0%      |
|             | Total Enrolled | 0       | 0       | 0       | 0       | 0       | 0       |
| Native Am   | nerican        |         |         |         |         |         |         |
|             | Success        | 0%      | 0%      | 0%      | 0%      | 0%      | 0%      |
|             | Non-Success    | 0%      | 0%      | 0%      | 0%      | 0%      | 0%      |
|             | Withdrawal     | 0%      | 0%      | 0%      | 0%      | 0%      | 0%      |
|             | Total Percent  | 0%      | 0%      | 0%      | 0%      | 0%      | 0%      |
|             | Total Enrolled | 0       | 0       | 0       | 0       | 0       | 0       |
| Pacific Isl | ander          |         |         |         |         |         |         |
|             | Success        | 0%      | 0%      | 0%      | 0%      | 100%    | 100%    |
|             | Non-Success    | 0%      | 0%      | 0%      | 0%      | 0%      | 0%      |
|             | Withdrawal     | 0%      | 0%      | 0%      | 0%      | 0%      | 0%      |
|             | Total Percent  | 0%      | 0%      | 0%      | 0%      | 100%    | 100%    |
|             | Total Enrolled | 0       | 0       | 0       | 0       | 1       | 1       |
| White       |                |         |         |         |         |         |         |
|             | Success        | 0%      | 0%      | 0%      | 0%      | 95%     | 95%     |
|             | Non-Success    | 0%      | 0%      | 0%      | 0%      | 5%      | 0%      |
|             | Withdrawal     | 0%      | 0%      | 0%      | 0%      | 0%      | 5%      |
|             | Total Percent  | 0%      | 0%      | 0%      | 0%      | 100%    | 100%    |
|             | Total Enrolled | 0       | 0       | 0       | 0       | 20      | 21      |
|             | Total Ellionea | · ·     | J       | · ·     | J       | 20      |         |