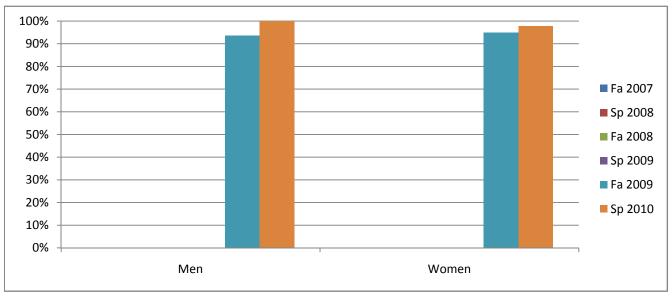

## Chabot Success Rates By Gender and Semester Course: TUTR 1A

|                | Fa 2007 | Sp 2008 | Fa 2008 | Sp 2009 | Fa 2009 | Sp 2010 |
|----------------|---------|---------|---------|---------|---------|---------|
| Men            |         |         |         |         |         |         |
| Success        | 0%      | 0%      | 0%      | 0%      | 94%     | 100%    |
| Non-Success    | 0%      | 0%      | 0%      | 0%      | 4%      | 0%      |
| Withdrawal     | 0%      | 0%      | 0%      | 0%      | 2%      | 0%      |
| Total Percent  | 0%      | 0%      | 0%      | 0%      | 100%    | 100%    |
| Total Enrolled | 0       | 0       | 0       | 0       | 47      | 46      |
| Women          |         |         |         |         |         |         |
| Success        | 0%      | 0%      | 0%      | 0%      | 95%     | 98%     |
| Non-Success    | 0%      | 0%      | 0%      | 0%      | 5%      | 0%      |
| Withdrawal     | 0%      | 0%      | 0%      | 0%      | 0%      | 2%      |
| Total Percent  | 0%      | 0%      | 0%      | 0%      | 100%    | 100%    |
| Total Enrolled | 0       | 0       | 0       | 0       | 59      | 46      |