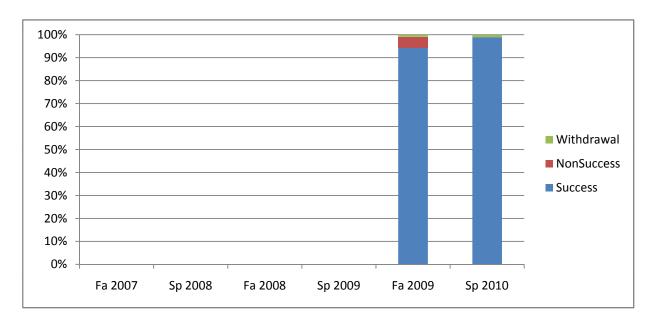

Chabot Success, Non-Success, and Withdrawal Rates By Semester Course: TUTR 1A

|                | Fa 2007 | Sp 2008 | Fa 2008 | Sp 2009 | Fa 2009 | Sp 2010 |
|----------------|---------|---------|---------|---------|---------|---------|
| Success        | 0%      | 0%      | 0%      | 0%      | 94%     | 99%     |
| Non-Success    | 0%      | 0%      | 0%      | 0%      | 5%      | 0%      |
| Withdrawal     | 0%      | 0%      | 0%      | 0%      | 1%      | 1%      |
| Total Percent  | 0%      | 0%      | 0%      | 0%      | 100%    | 100%    |
| Total Enrolled | 0       | 0       | 0       | 0       | 106     | 92      |