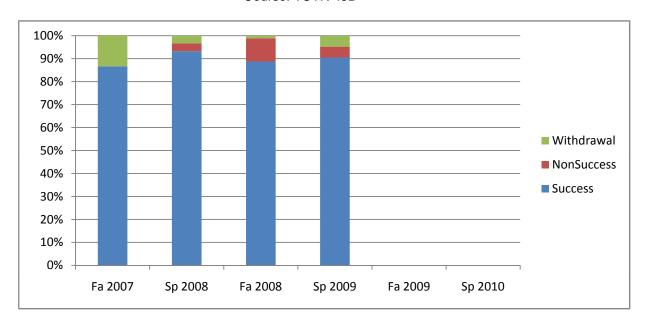

Chabot Success, Non-Success, and Withdrawal Rates By Semester Course: TUTR 49B

|                | Fa 2007 | Sp 2008 | Fa 2008 | Sp 2009 | Fa 2009 | Sp 2010 |
|----------------|---------|---------|---------|---------|---------|---------|
| Success        | 87%     | 93%     | 89%     | 90%     | 0%      | 0%      |
| Non-Success    | 0%      | 3%      | 10%     | 5%      | 0%      | 0%      |
| Withdrawal     | 13%     | 3%      | 1%      | 5%      | 0%      | 0%      |
| Total Percent  | 100%    | 100%    | 100%    | 100%    | 0%      | 0%      |
| Total Enrolled | 45      | 89      | 89      | 105     | 0       | 0       |