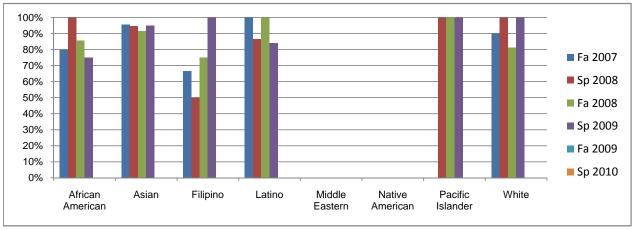

## Chabot Success Rates By Ethnicity and Semester Course: TUTR 49B

| A f        |                | Fa 2007     | Sp 2008     | Fa 2008 | Sp 2009 | Fa 2009 | Sp 2010 |
|------------|----------------|-------------|-------------|---------|---------|---------|---------|
| African A  |                | 200/        | 1000/       | 000/    | 750/    | 00/     | 00/     |
|            | Success        | 80%         | 100%        | 86%     | 75%     | 0%      | 0%      |
|            | Non-Success    | 0%          | 0%          | 14%     | 0%      | 0%      | 0%      |
|            | Withdrawal     | 20%         | 0%          | 0%      | 25%     | 0%      | 0%      |
|            | Total Percent  | 100%        | 100%        | 100%    | 100%    | 0%      | 0%      |
|            | Total Enrolled | 5           | 6           | 7       | 8       | 0       | 0       |
| Asian      | _              |             |             |         |         |         |         |
|            | Success        | 95%         | 95%         | 91%     | 95%     | 0%      | 0%      |
|            | Non-Success    | 0%          | 3%          | 9%      | 5%      | 0%      | 0%      |
|            | Withdrawal     | 5%          | 3%          | 0%      | 0%      | 0%      | 0%      |
|            | Total Percent  | 100%        | 100%        | 100%    | 100%    | 0%      | 0%      |
|            | Total Enrolled | 22          | 37          | 35      | 39      | 0       | 0       |
| Filipino   |                |             |             |         |         |         |         |
|            | Success        | 67%         | 50%         | 75%     | 100%    | 0%      | 0%      |
|            | Non-Success    | 0%          | 25%         | 13%     | 0%      | 0%      | 0%      |
|            | Withdrawal     | 33%         | 25%         | 13%     | 0%      | 0%      | 0%      |
|            | Total Percent  | 100%        | 100%        | 100%    | 100%    | 0%      | 0%      |
|            | Total Enrolled | 3           | 4           | 8       | 10      | 0       | 0       |
| Latino     |                |             |             |         |         |         |         |
|            | Success        | 100%        | 87%         | 100%    | 84%     | 0%      | 0%      |
|            | Non-Success    | 0%          | 7%          | 0%      | 11%     | 0%      | 0%      |
|            | Withdrawal     | 0%          | 7%          | 0%      | 5%      | 0%      | 0%      |
|            | Total Percent  | 100%        | 100%        | 100%    | 100%    | 0%      | 0%      |
|            | Total Enrolled | 1           | 15          | 11      | 19      | 0       | 0       |
| Middle Ea  | astern         |             |             |         |         |         |         |
|            | Success        | 0%          | 0%          | 0%      | 0%      | 0%      | 0%      |
|            | Non-Success    | 0%          | 0%          | 0%      | 0%      | 0%      | 0%      |
|            | Withdrawal     | 0%          | 0%          | 0%      | 0%      | 0%      | 0%      |
|            | Total Percent  | 0%          | 0%          | 0%      | 0%      | 0%      | 0%      |
|            | Total Enrolled | 0           | 0           | 0       | 0       | 0       | 0       |
| Native Ar  | nerican        |             |             |         |         |         |         |
|            | Success        | 0%          | 0%          | 0%      | 0%      | 0%      | 0%      |
|            | Non-Success    | 0%          | 0%          | 0%      | 0%      | 0%      | 0%      |
|            | Withdrawal     | 0%          | 0%          | 0%      | 0%      | 0%      | 0%      |
|            | Total Percent  | 0%          | 0%          | 0%      | 0%      | 0%      | 0%      |
|            | Total Enrolled | 0           | 0           | 0       | 0       | 0       | 0       |
| Pacific Is | lander         |             | _           |         |         | _       |         |
|            | Success        | 0%          | 100%        | 100%    | 100%    | 0%      | 0%      |
|            | Non-Success    | 0%          | 0%          | 0%      | 0%      | 0%      | 0%      |
|            | Withdrawal     | 0%          | 0%          | 0%      | 0%      | 0%      | 0%      |
|            | Total Percent  | 0%          | 100%        | 100%    | 100%    | 0%      | 0%      |
|            | Total Enrolled | 0           | 1           | 1       | 2       | 0       | 0       |
| White      | . 514. 2554    | · ·         | •           | •       | _       | •       | · ·     |
|            | Success        | 90%         | 100%        | 81%     | 100%    | 0%      | 0%      |
|            | Non-Success    | 0%          | 0%          | 19%     | 0%      | 0%      | 0%      |
|            | Withdrawal     | 10%         | 0%          | 0%      | 0%      | 0%      | 0%      |
|            | Total Percent  | 100%        | 100%        | 100%    | 100%    | 0%      | 0%      |
|            | Total Enrolled | 100 %<br>10 | 100 %<br>17 | 16      | 16      | 0       | 0       |
|            | TOTAL ETHORIEU | 10          | 17          | 10      | 10      | U       | U       |