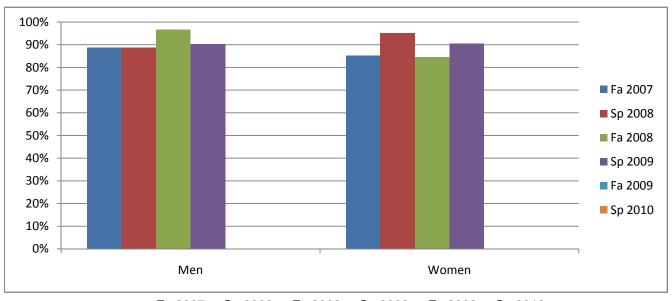

Chabot Success Rates By Gender and Semester Course: TUTR 49B

|                | Fa 2007 | Sp 2008 | Fa 2008 | Sp 2009 | Fa 2009 | Sp 2010 |
|----------------|---------|---------|---------|---------|---------|---------|
| Men            |         |         |         |         |         |         |
| Success        | 89%     | 89%     | 97%     | 90%     | 0%      | 0%      |
| Non-Success    | 0%      | 4%      | 3%      | 2%      | 0%      | 0%      |
| Withdrawal     | 11%     | 7%      | 0%      | 7%      | 0%      | 0%      |
| Total Percent  | 100%    | 100%    | 100%    | 100%    | 0%      | 0%      |
| Total Enrolled | 18      | 27      | 31      | 41      | 0       | 0       |
| Women          |         |         |         |         |         |         |
| Success        | 85%     | 95%     | 84%     | 91%     | 0%      | 0%      |
| Non-Success    | 0%      | 3%      | 14%     | 6%      | 0%      | 0%      |
| Withdrawal     | 15%     | 2%      | 2%      | 3%      | 0%      | 0%      |
| Total Percent  | 100%    | 100%    | 100%    | 100%    | 0%      | 0%      |
| Total Enrolled | 27      | 62      | 58      | 64      | 0       | 0       |