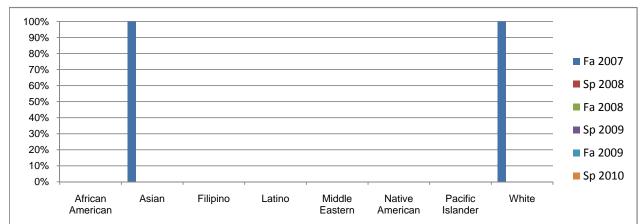

## Chabot Success Rates By Ethnicity and Semester Course: TUTR 49C

|                |                 | Fa 2007 | Sp 2008  | Fa 2008 | Sp 2009  | Fa 2009  | Sp 2010  |
|----------------|-----------------|---------|----------|---------|----------|----------|----------|
| African Ame    | rican           |         |          |         |          |          |          |
|                | Success         | 0%      | 0%       | 0%      | 0%       | 0%       | 0%       |
|                | Non-Success     | 0%      | 0%       | 0%      | 0%       | 0%       | 0%       |
|                | Withdrawal      | 0%      | 0%       | 0%      | 0%       | 0%       | 0%       |
|                | Total Percent   | 0%      | 0%       | 0%      | 0%       | 0%       | 0%       |
|                | Total Enrolled  | 0       | 0        | 0       | 0        | 0        | 0        |
| Asian          |                 |         |          |         |          |          |          |
|                | Success         | 100%    | 0%       | 0%      | 0%       | 0%       | 0%       |
|                | Non-Success     | 0%      | 0%       | 0%      | 0%       | 0%       | 0%       |
|                | Withdrawal      | 0%      | 0%       | 0%      | 0%       | 0%       | 0%       |
|                | Total Percent   | 100%    | 0%       | 0%      | 0%       | 0%       | 0%       |
|                | Total Enrolled  | 1       | 0        | 0       | 0        | 0        | 0        |
| Filipino       |                 | •       | · ·      | · ·     | · ·      | v        | U U      |
| mpillo         | Success         | 0%      | 0%       | 0%      | 0%       | 0%       | 0%       |
|                | Non-Success     | 0%      | 0%       | 0%      | 0%       | 0%       | 0%       |
|                | Withdrawal      | 0%      | 0%       | 0%      | 0%       | 0%       | 0%       |
|                | Total Percent   | 0%      | 0%       | 0%      | 0%       | 0%       | 0%       |
|                | Total Enrolled  | 0 /8    | 0 %      | 0 /8    | 0 %      | 0 %      | 0 %      |
| Latino         | Total Enitolieu | U       | U        | U       | U        | U        | U        |
| Latino         | 0               | 00/     | 00/      | 00/     | 00/      | 00/      | 00/      |
|                | Success         | 0%      | 0%       | 0%      | 0%       | 0%       | 0%       |
|                | Non-Success     | 0%      | 0%       | 0%      | 0%       | 0%       | 0%       |
|                | Withdrawal      | 0%      | 0%       | 0%      | 0%       | 0%       | 0%       |
|                | Total Percent   | 0%      | 0%       | 0%      | 0%       | 0%       | 0%       |
|                | Total Enrolled  | 0       | 0        | 0       | 0        | 0        | 0        |
| Middle Easte   |                 |         |          |         |          |          |          |
|                | Success         | 0%      | 0%       | 0%      | 0%       | 0%       | 0%       |
|                | Non-Success     | 0%      | 0%       | 0%      | 0%       | 0%       | 0%       |
|                | Withdrawal      | 0%      | 0%       | 0%      | 0%       | 0%       | 0%       |
|                | Total Percent   | 0%      | 0%       | 0%      | 0%       | 0%       | 0%       |
|                | Total Enrolled  | 0       | 0        | 0       | 0        | 0        | 0        |
| Native Ameri   | can             |         |          |         |          |          |          |
|                | Success         | 0%      | 0%       | 0%      | 0%       | 0%       | 0%       |
|                | Non-Success     | 0%      | 0%       | 0%      | 0%       | 0%       | 0%       |
|                | Withdrawal      | 0%      | 0%       | 0%      | 0%       | 0%       | 0%       |
|                | Total Percent   | 0%      | 0%       | 0%      | 0%       | 0%       | 0%       |
|                | Total Enrolled  | 0       | 0        | 0       | 0        | 0        | 0        |
| Pacific Island | ler             |         |          |         |          |          |          |
|                | Success         | 0%      | 0%       | 0%      | 0%       | 0%       | 0%       |
|                | Non-Success     | 0%      | 0%       | 0%      | 0%       | 0%       | 0%       |
|                | Withdrawal      | 0%      | 0%       | 0%      | 0%       | 0%       | 0%       |
|                | Total Percent   | 0%      | 0%       | 0%      | 0%       | 0%       | 0%       |
|                | Total Enrolled  | 0       | 0        | 0       | 0        | 0        | 0        |
| White          |                 | ·       | •        | •       | •        | v        | Ū        |
| inite          | Success         | 100%    | 0%       | 0%      | 0%       | 0%       | 0%       |
|                | Non-Success     | 0%      | 0%       | 0%      | 0%       | 0%       | 0%       |
|                | Withdrawal      | 0%      | 0%<br>0% | 0%      | 0%<br>0% | 0%<br>0% | 0%<br>0% |
|                |                 | 100%    | 0%       | 0%      |          |          |          |
|                | Total Percent   |         |          |         | 0%       | 0%       | 0%       |
|                | Total Enrolled  | 1       | 0        | 0       | 0        | 0        | 0        |