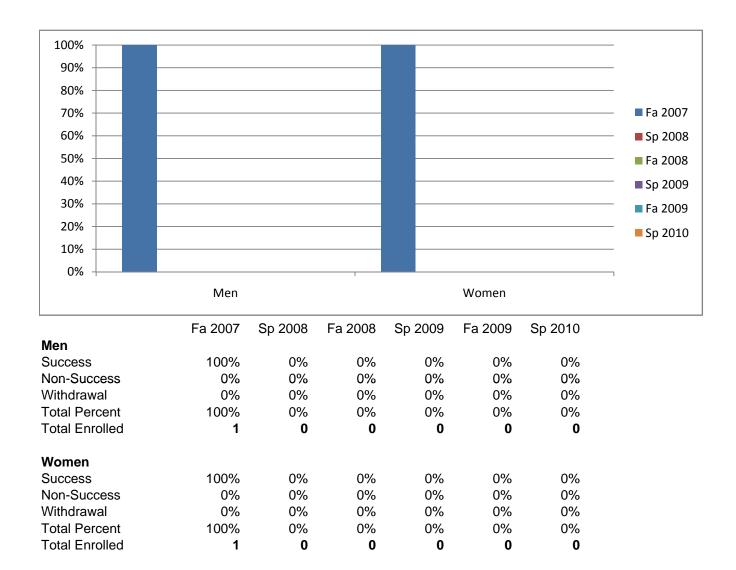

Chabot Success, Non-Success, and Withdrawal Rates By Semester Course: TUTR 49C



|                | Fa 2007 | Sp 2008 | Fa 2008 | Sp 2009 | Fa 2009 | Sp 2010 |
|----------------|---------|---------|---------|---------|---------|---------|
| Success        | 100%    | 0%      | 0%      | 0%      | 0%      | 0%      |
| Non-Success    | 0%      | 0%      | 0%      | 0%      | 0%      | 0%      |
| Withdrawal     | 0%      | 0%      | 0%      | 0%      | 0%      | 0%      |
| Total Percent  | 100%    | 0%      | 0%      | 0%      | 0%      | 0%      |
| Total Enrolled | 2       | 0       | 0       | 0       | 0       | 0       |

## Chabot Success Rates By Gender and Semester Course: TUTR 49C



## Chabot Success Rates By Ethnicity and Semester Course: TUTR 49C



|                |                 | Fa 2007 | Sp 2008  | Fa 2008 | Sp 2009  | Fa 2009  | Sp 2010  |
|----------------|-----------------|---------|----------|---------|----------|----------|----------|
| African Ame    | rican           |         |          |         |          |          |          |
|                | Success         | 0%      | 0%       | 0%      | 0%       | 0%       | 0%       |
|                | Non-Success     | 0%      | 0%       | 0%      | 0%       | 0%       | 0%       |
|                | Withdrawal      | 0%      | 0%       | 0%      | 0%       | 0%       | 0%       |
|                | Total Percent   | 0%      | 0%       | 0%      | 0%       | 0%       | 0%       |
|                | To