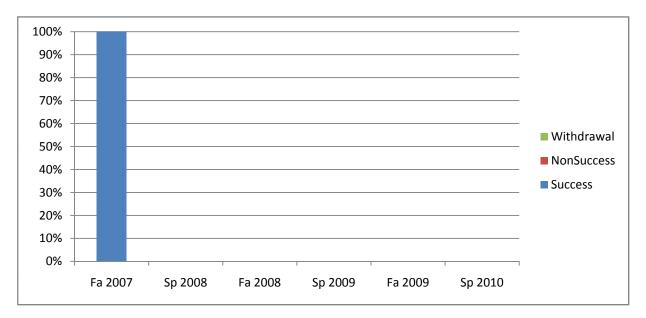

Chabot Success, Non-Success, and Withdrawal Rates By Semester Course: TUTR 49C

|                | Fa 2007 | Sp 2008 | Fa 2008 | Sp 2009 | Fa 2009 | Sp 2010 |
|----------------|---------|---------|---------|---------|---------|---------|
| Success        | 100%    | 0%      | 0%      | 0%      | 0%      | 0%      |
| Non-Success    | 0%      | 0%      | 0%      | 0%      | 0%      | 0%      |
| Withdrawal     | 0%      | 0%      | 0%      | 0%      | 0%      | 0%      |
| Total Percent  | 100%    | 0%      | 0%      | 0%      | 0%      | 0%      |
| Total Enrolled | 2       | 0       | 0       | 0       | 0       | 0       |