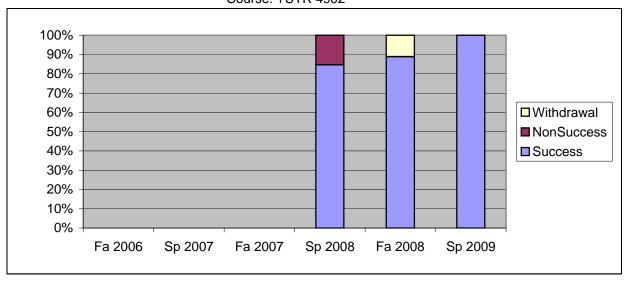

Chabot Success, Non-Success, and Withdrawal Rates By Semester Course: TUTR 4902

|                | Fa 2006 | Sp 2007 | Fa 2007 | Sp 2008 | Fa 2008 | Sp 2009 |
|----------------|---------|---------|---------|---------|---------|---------|
| Success        | 0%      | 0%      | 0%      | 85%     | 89%     | 100%    |
| Non-Success    | 0%      | 0%      | 0%      | 15%     | 0%      | 0%      |
| Withdrawal     | 0%      | 0%      | 0%      | 0%      | 11%     | 0%      |
| Total Percent  | 0%      | 0%      | 0%      | 100%    | 100%    | 100%    |
| Total Enrolled | 0       | 0       | 0       | 13      | 9       | 10      |