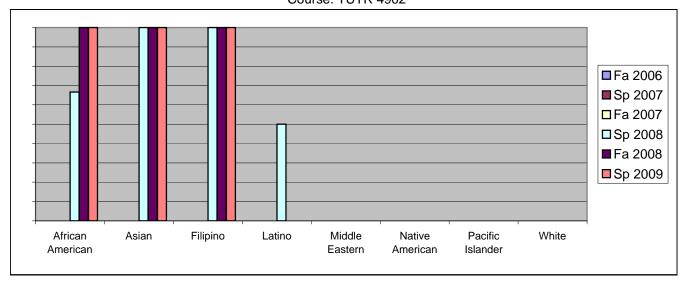

Chabot Success Rates By Ethnicity and Semester Course: TUTR 4902

|           |                | Fa 2006 | Sp 2007 | Fa 2007 | Sp 2008 | Fa 2008 | Sp 2009 |
|-----------|----------------|---------|---------|---------|---------|---------|---------|
| African A | merican        |         |         |         |         |         |         |
|           | Success        | 0%      | 0%      |         |         |         |         |
|           | Non-Success    | 0%      | 0%      |         |         |         |         |
|           | Withdrawal     | 0%      | 0%      | 0%      | 0%      | 0%      | 0%      |
|           | Total Percent  | 0%      | 0%      | 0%      | 100%    | 100%    | 100%    |
|           | Total Enrolled | 0       | 0       | 0       | 3       | 4       | 5       |
| Asian     |                |         |         |         |         |         |         |
|           | Success        | 0%      | 0%      |         |         |         |         |
|           | Non-Success    | 0%      | 0%      | 0%      | 0%      | 0%      | 0%      |
|           | Withdrawal     | 0%      | 0%      | 0%      | 0%      | 0%      | 0%      |
|           | Total Percent  | 0%      | 0%      | 0%      | 100%    | 100%    | 100%    |
|           | Total Enrolled | 0       | 0       | 0       | 7       | 2       | 3       |
| Filipino  |                |         |         |         |         |         |         |
|           | Success        | 0%      | 0%      | 0%      | 100%    | 100%    | 100%    |
|           | Non-Success    | 0%      | 0%      | 0%      | 0%      | 0%      | 0%      |
|           | Withdrawal     | 0%      | 0%      | 0%      | 0%      | 0%      | 0%      |
|           | Total Percent  | 0%      | 0%      | 0%      | 100%    | 100%    | 100%    |
|           | Total Enrolled | 0       | 0       | 0       | 1       | 2       | 2       |
| Latino    |                |         |         |         |         |         |         |
|           | Success        | 0%      | 0%      | 0%      | 50%     | 0%      | 0%      |
|           | Non-Success    | 0%      | 0%      | 0%      | 50%     | 0%      | 0%      |
|           | Withdrawal     | 0%      | 0%      | 0%      | 0%      | 0%      | 0%      |
|           | Total Percent  | 0%      | 0%      | 0%      | 100%    | 0%      | 0%      |
|           | Total Enrolled | 0       | 0       | 0       | 2       | 0       | 0       |
| Middle Ea | astern         |         |         |         |         |         |         |
|           | Success        | 0%      | 0%      | 0%      | 0%      | 0%      | 0%      |
|           | Non-Success    | 0%      | 0%      | 0%      | 0%      | 0%      | 0%      |
|           | Withdrawal     | 0%      | 0%      | 0%      | 0%      | 0%      | 0%      |
|           | Total Percent  | 0%      | 0%      | 0%      | 0%      | 0%      | 0%      |
|           | Total Enrolled | 0       | 0       | 0       | 0       | 0       | 0       |
| Native Ar | merican        |         |         |         |         |         |         |
|           | Success        | 0%      | 0%      | 0%      | 0%      | 0%      | 0%      |
|           | Non-Success    | 0%      | 0%      | 0%      | 0%      | 0%      | 0%      |
|           | Withdrawal     | 0%      | 0%      | 0%      | 0%      | 0%      | 0%      |
|           |                |         |         |         |         |         |         |

|            | Total Percent          | 0%             | 0%             | 0%       | 0%             | 0%                   | 0%       |
|------------|------------------------|----------------|----------------|----------|----------------|----------------------|----------|
|            | Total Enrolled         | 0              | 0              | 0        | 0              | 0                    | 0        |
| Pacific Is | slander                |                |                |          |                |                      |          |
|            | Success                | 0%             | 0%             | 0%       | 0%             | 0%                   | 0%       |
|            | Non-Success            | 0%             | 0%             | 0%       | 0%             | 0%                   | 0%       |
|            | Withdrawal             | 0%             | 0%             | 0%       | 0%             | 100%                 | 0%       |
|            | Total Percent          | 0%             | 0%             | 0%       | 0%             | 100%                 | 0%       |
|            |                        |                |                |          |                |                      |          |
|            | Total Enrolled         | 0              | 0              | 0        | 0              | 1                    | 0        |
| White      | Total Enrolled         | 0              | 0              | 0        | 0              | 1                    | 0        |
| White      | Total Enrolled Success | <b>0</b><br>0% | <b>0</b><br>0% | <b>0</b> | <b>0</b><br>0% | <b>1</b><br>0%       | <b>0</b> |
| White      | _                      |                | -              |          | _              | <b>1</b><br>0%<br>0% | -        |
| White      | Success                | 0%             | 0%             | 0%       | 0%             | - , ,                | 0%       |
| White      | Success<br>Non-Success | 0%<br>0%       | 0%<br>0%       | 0%<br>0% | 0%<br>0%       | 0%                   | 0%<br>0% |