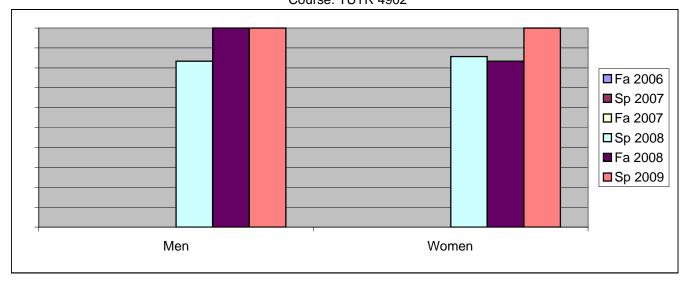

Chabot Success Rates By Gender and Semester Course: TUTR 4902

|                | Fa 2006 | Sp 2007 | Fa 2007 | Sp 2008 | Fa 2008 | Sp 2009 |
|----------------|---------|---------|---------|---------|---------|---------|
| Men            |         | •       |         | ·       |         | •       |
| Success        | 0%      | 0%      | 0%      | 83%     | 100%    | 100%    |
| Non-Success    | 0%      | 0%      | 0%      | 17%     | 0%      | 0%      |
| Withdrawal     | 0%      | 0%      | 0%      | 0%      | 0%      | 0%      |
| Total Percent  | 0%      | 0%      | 0%      | 100%    | 100%    | 100%    |
| Total Enrolled | 0       | 0       | 0       | 6       | 3       | 4       |
| Women          |         |         |         |         |         |         |
| Success        | 0%      | 0%      | 0%      | 86%     | 83%     | 100%    |
| Non-Success    | 0%      | 0%      | 0%      | 14%     | 0%      | 0%      |
| Withdrawal     | 0%      | 0%      | 0%      | 0%      | 17%     | 0%      |
| Total Percent  | 0%      | 0%      | 0%      | 100%    | 100%    | 100%    |
| Total Enrolled | 0       | 0       | 0       | 7       | 6       | 6       |