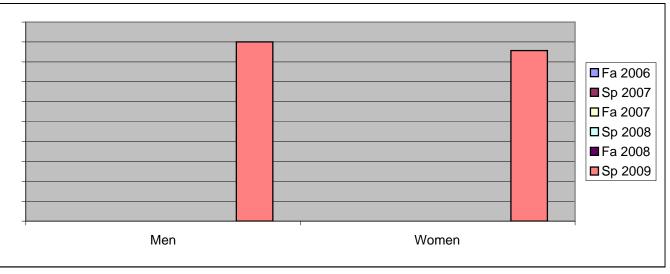

## Chabot Success Rates By Gender and Semester Course: CHIN 1B

|                | Fa 2006 | Sp 2007 | Fa 2007 | Sp 2008 | Fa 2008 | Sp 2009 |
|----------------|---------|---------|---------|---------|---------|---------|
| Men            |         |         |         |         |         |         |
| Success        | 0%      | 0%      | 0%      | 0%      | 0%      | 90%     |
| Non-Success    | 0%      | 0%      | 0%      | 0%      | 0%      | 10%     |
| Withdrawal     | 0%      | 0%      | 0%      | 0%      | 0%      | 0%      |
| Total Percent  | 0%      | 0%      | 0%      | 0%      | 0%      | 100%    |
| Total Enrolled | 0       | 0       | 0       | 0       | 0       | 10      |
| Women          |         |         |         |         |         |         |
| Success        | 0%      | 0%      | 0%      | 0%      | 0%      | 86%     |
| Non-Success    | 0%      | 0%      | 0%      | 0%      | 0%      | 0%      |
| Withdrawal     | 0%      | 0%      | 0%      | 0%      | 0%      | 14%     |
| Total Percent  | 0%      | 0%      | 0%      | 0%      | 0%      | 100%    |
| Total Enrolled | 0       | 0       | 0       | 0       | 0       | 7       |