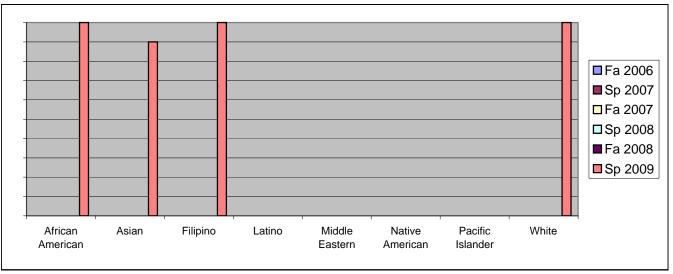

## Chabot Success Rates By Ethnicity and Semester Course: CHIN 1B

|           |                | Fa 2006 | Sp 2007 | Fa 2007 | Sp 2008 | Fa 2008 | Sp 2009 |
|-----------|----------------|---------|---------|---------|---------|---------|---------|
| African A | American       |         |         |         |         |         |         |
|           | Success        | 0%      |         |         |         |         | 100%    |
|           | Non-Success    | 0%      |         |         |         |         |         |
|           | Withdrawal     | 0%      | 0%      | 0%      | 0%      | 0%      | 0%      |
|           | Total Percent  | 0%      | 0%      | 0%      | 0%      | 0%      | 100%    |
|           | Total Enrolled | 0       | 0       | 0       | 0       | 0       | 1       |
| Asian     |                |         |         |         |         |         |         |
|           | Success        | 0%      |         |         |         |         | 90%     |
|           | Non-Success    | 0%      | 0%      |         |         |         | 0%      |
|           | Withdrawal     | 0%      | 0%      |         |         |         | 10%     |
|           | Total Percent  | 0%      | 0%      | 0%      | 0%      | 0%      | 100%    |
|           | Total Enrolled | 0       | 0       | 0       | 0       | 0       | 10      |
| Filipino  |                |         |         |         |         |         |         |
|           | Success        | 0%      |         |         |         |         |         |
|           | Non-Success    | 0%      |         |         |         |         |         |
|           | Withdrawal     | 0%      | 0%      | 0%      | 0%      | 0%      | 0%      |
|           | Total Percent  | 0%      | 0%      | 0%      | 0%      | 0%      | 100%    |
|           | Total Enrolled | 0       | 0       | 0       | 0       | 0       | 1       |
| Latino    |                |         |         |         |         |         |         |
|           | Success        | 0%      | 0%      | 0%      | 0%      | 0%      | 0%      |
|           | Non-Success    | 0%      |         |         |         |         |         |
|           | Withdrawal     | 0%      |         |         |         |         |         |
|           | Total Percent  | 0%      | 0%      | 0%      | 0%      | 0%      | 0%      |
|           | Total Enrolled | 0       | 0       | 0       | 0       | 0       | 0       |
| Middle E  | astern         |         |         |         |         |         |         |
|           | Success        | 0%      |         |         |         |         |         |
|           | Non-Success    | 0%      |         |         |         |         |         |
|           | Withdrawal     | 0%      |         |         |         |         |         |
|           | Total Percent  | 0%      | 0%      | 0%      | 0%      | 0%      | 0%      |
|           | Total Enrolled | 0       | 0       | 0       | 0       | 0       | 0       |
| Native A  |                |         |         |         |         |         |         |
|           | Success        | 0%      |         |         |         |         |         |
|           | Non-Success    | 0%      |         |         |         |         |         |
|           | Withdrawal     | 0%      | 0%      | 0%      | 0%      | 0%      | 0%      |
|           |                |         |         |         |         |         |         |

| Total Percent    | 0% | 0% | 0% | 0% | 0% | 0%   |
|------------------|----|----|----|----|----|------|
| Total Enrolled   | 0  | 0  | 0  | 0  | 0  | 0    |
| Pacific Islander |    |    |    |    |    |      |
| Success          | 0% | 0% | 0% | 0% | 0% | 0%   |
| Non-Success      | 0% | 0% | 0% | 0% | 0% | 0%   |
| Withdrawal       | 0% | 0% | 0% | 0% | 0% | 0%   |
| Total Percent    | 0% | 0% | 0% | 0% | 0% | 0%   |
| Total Enrolled   | 0  | 0  | 0  | 0  | 0  | 0    |
| White            |    |    |    |    |    |      |
| Success          | 0% | 0% | 0% | 0% | 0% | 100% |
| Non-Success      | 0% | 0% | 0% | 0% | 0% | 0%   |
| Withdrawal       | 0% | 0% | 0% | 0% | 0% | 0%   |
| Total Percent    | 0% | 0% | 0% | 0% | 0% | 100% |
| Total Enrolled   | 0  | 0  | 0  | 0  | 0  | 3    |