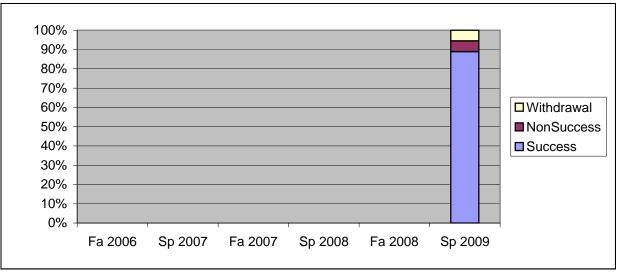

Chabot Success, Non-Success, and Withdrawal Rates By Semester Course: CHIN 1B

|                | Fa 2006 | Sp 2007 | Fa 2007 | Sp 2008 | Fa 2008 | Sp 2009 |
|----------------|---------|---------|---------|---------|---------|---------|
| Success        | 0%      | 0%      | 0%      | 0%      | 0%      | 89%     |
| Non-Success    | 0%      | 0%      | 0%      | 0%      | 0%      | 6%      |
| Withdrawal     | 0%      | 0%      | 0%      | 0%      | 0%      | 6%      |
| Total Percent  | 0%      | 0%      | 0%      | 0%      | 0%      | 100%    |
| Total Enrolled | 0       | 0       | 0       | 0       | 0       | 18      |