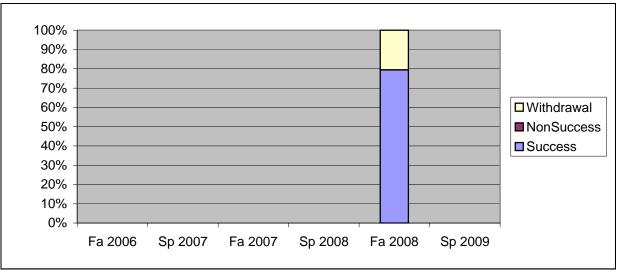

Chabot Success, Non-Success, and Withdrawal Rates By Semester Course: CHIN 1A

|                | Fa 2006 | Sp 2007 | Fa 2007 | Sp 2008 | Fa 2008 | Sp 2009 |
|----------------|---------|---------|---------|---------|---------|---------|
| Success        | 0%      | 0%      | 0%      | 0%      | 79%     | 0%      |
| Non-Success    | 0%      | 0%      | 0%      | 0%      | 0%      | 0%      |
| Withdrawal     | 0%      | 0%      | 0%      | 0%      | 21%     | 0%      |
| Total Percent  | 0%      | 0%      | 0%      | 0%      | 100%    | 0%      |
| Total Enrolled | 0       | 0       | 0       | 0       | 34      | 0       |