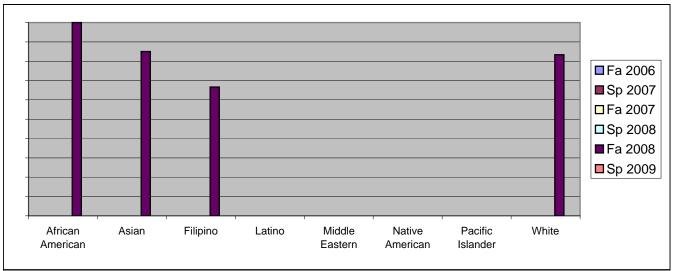

Chabot Success Rates By Ethnicity and Semester Course: CHIN 1A

|                  |                | Fa 2006 | Sp 2007 | Fa 2007 | Sp 2008 | Fa 2008 | Sp 2009 |  |
|------------------|----------------|---------|---------|---------|---------|---------|---------|--|
| African American |                |         |         |         |         |         |         |  |
|                  | Success        | 0%      | 0%      | 0%      | 0%      | 100%    | 0%      |  |
|                  | Non-Success    | 0%      | 0%      | 0%      | 0%      | 0%      | 0%      |  |
|                  | Withdrawal     | 0%      | 0%      | 0%      | 0%      | 0%      | 0%      |  |
|                  | Total Percent  | 0%      | 0%      | 0%      | 0%      | 100%    | 0%      |  |
|                  | Total Enrolled | 0       | 0       | 0       | 0       | 1       | 0       |  |
| Asian            |                |         |         |         |         |         |         |  |
|                  | Success        | 0%      | 0%      | 0%      | 0%      | 85%     | 0%      |  |
|                  | Non-Success    | 0%      | 0%      | 0%      | 0%      | 0%      | 0%      |  |
|                  | Withdrawal     | 0%      | 0%      | 0%      | 0%      | 15%     | 0%      |  |
|                  | Total Percent  | 0%      | 0%      | 0%      | 0%      | 100%    | 0%      |  |
|                  | Total Enrolled | 0       | 0       | 0       | 0       | 20      | 0       |  |
| Filipino         |                |         |         |         |         |         |         |  |
|                  | Success        | 0%      | 0%      | 0%      | 0%      | 67%     | 0%      |  |
|                  | Non-Success    | 0%      | 0%      | 0%      | 0%      | 0%      | 0%      |  |
|                  | Withdrawal     | 0%      | 0%      | 0%      | 0%      | 33%     | 0%      |  |
|                  | Total Percent  | 0%      | 0%      | 0%      | 0%      | 100%    | 0%      |  |
|                  | Total Enrolled | 0       | 0       | 0       | 0       | 3       | 0       |  |
| Latino           |                |         |         |         |         |         |         |  |
|                  | Success        | 0%      | 0%      | 0%      | 0%      | 0%      | 0%      |  |
|                  | Non-Success    | 0%      | 0%      | 0%      | 0%      | 0%      | 0%      |  |
|                  | Withdrawal     | 0%      | 0%      | 0%      | 0%      | 100%    | 0%      |  |
|                  | Total Percent  | 0%      | 0%      | 0%      | 0%      | 100%    | 0%      |  |
|                  | Total Enrolled | 0       | 0       | 0       | 0       | 1       | 0       |  |
| Middle E         | astern         |         |         |         |         |         |         |  |
|                  | Success        | 0%      |         |         |         |         |         |  |
|                  | Non-Success    | 0%      | 0%      | 0%      | 0%      | 0%      | 0%      |  |
|                  | Withdrawal     | 0%      | 0%      | 0%      | 0%      | 0%      | 0%      |  |
|                  |                |         |         |         |         |         |         |  |

|            | Total Percent  | 0% | 0% | 0% | 0% | 0%   | 0% |
|------------|----------------|----|----|----|----|------|----|
|            | Total Enrolled | 0  | 0  | 0  | 0  | 0    | 0  |
| Native A   | merican        |    |    |    |    |      |    |
|            | Success        | 0% | 0% | 0% | 0% | 0%   | 0% |
|            | Non-Success    | 0% | 0% | 0% | 0% | 0%   | 0% |
|            | Withdrawal     | 0% | 0% | 0% | 0% | 0%   | 0% |
|            | Total Percent  | 0% | 0% | 0% | 0% | 0%   | 0% |
|            | Total Enrolled | 0  | 0  | 0  | 0  | 0    | 0  |
| Pacific Is | slander        |    |    |    |    |      |    |
|            | Success        | 0% | 0% | 0% | 0% | 0%   | 0% |
|            | Non-Success    | 0% | 0% | 0% | 0% | 0%   | 0% |
|            | Withdrawal     | 0% | 0% | 0% | 0% | 0%   | 0% |
|            | Total Percent  | 0% | 0% | 0% | 0% | 0%   | 0% |
|            | Total Enrolled | 0  | 0  | 0  | 0  | 0    | 0  |
| White      |                |    |    |    |    |      |    |
|            | Success        | 0% | 0% | 0% | 0% | 83%  | 0% |
|            | Non-Success    | 0% | 0% | 0% | 0% | 0%   | 0% |
|            | Withdrawal     | 0% | 0% | 0% | 0% | 17%  | 0% |
|            | Total Percent  | 0% | 0% | 0% | 0% | 100% | 0% |
|            | Total Enrolled | 0  | 0  | 0  | 0  | 6    | 0  |