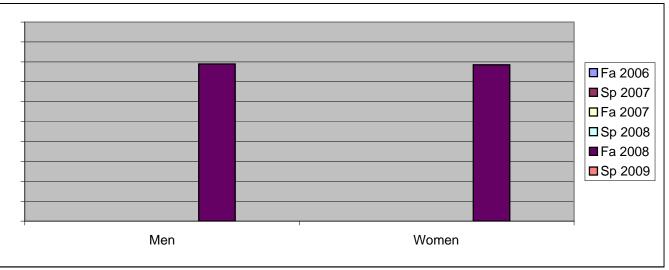

Chabot Success Rates By Gender and Semester Course: CHIN 1A

|                | Fa 2006 | Sp 2007 | Fa 2007 | Sp 2008 | Fa 2008 | Sp 2009 |
|----------------|---------|---------|---------|---------|---------|---------|
| Men            |         | -       |         | -       |         |         |
| Success        | 0%      | 0%      | 0%      | 0%      | 79%     | 0%      |
| Non-Success    | 0%      | 0%      | 0%      | 0%      | 0%      | 0%      |
| Withdrawal     | 0%      | 0%      | 0%      | 0%      | 21%     | 0%      |
| Total Percent  | 0%      | 0%      | 0%      | 0%      | 100%    | 0%      |
| Total Enrolled | 0       | 0       | 0       | 0       | 19      | 0       |
| Women          |         |         |         |         |         |         |
| Success        | 0%      | 0%      | 0%      | 0%      | 79%     | 0%      |
| Non-Success    | 0%      | 0%      | 0%      | 0%      | 0%      | 0%      |
| Withdrawal     | 0%      | 0%      | 0%      | 0%      | 21%     | 0%      |
| Total Percent  | 0%      | 0%      | 0%      | 0%      | 100%    | 0%      |
| Total Enrolled | 0       | 0       | 0       | 0       | 14      | 0       |