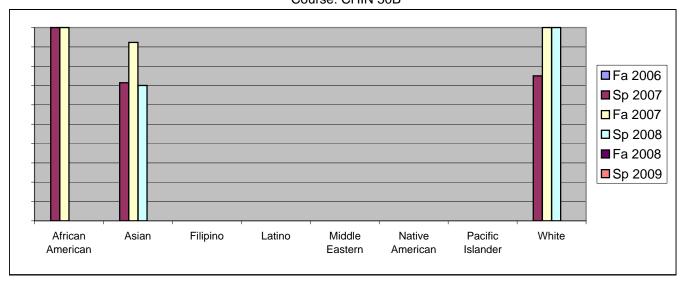

Chabot Success Rates By Ethnicity and Semester Course: CHIN 50B

|                  |                | Fa 2006 | Sp 2007 | Fa 2007 | Sp 2008 | Fa 2008 | Sp 2009 |  |
|------------------|----------------|---------|---------|---------|---------|---------|---------|--|
| African American |                |         |         |         |         |         |         |  |
|                  | Success        | 0%      | 100%    | 100%    | 0%      | 0%      | 0%      |  |
|                  | Non-Success    | 0%      | 0%      | 0%      | 0%      | 0%      | 0%      |  |
|                  | Withdrawal     | 0%      | 0%      | 0%      | 0%      | 0%      | 0%      |  |
|                  | Total Percent  | 0%      | 100%    | 100%    | 0%      | 0%      | 0%      |  |
|                  | Total Enrolled | 0       | 1       | 1       | 0       | 0       | 0       |  |
| Asian            |                |         |         |         |         |         |         |  |
|                  | Success        | 0%      | 71%     | 92%     | 70%     | 0%      | 0%      |  |
|                  | Non-Success    | 0%      | 14%     | 0%      | 0%      | 0%      | 0%      |  |
|                  | Withdrawal     | 0%      | 14%     | 8%      | 30%     | 0%      | 0%      |  |
|                  | Total Percent  | 0%      | 100%    | 100%    | 100%    | 0%      | 0%      |  |
|                  | Total Enrolled | 0       | 7       | 13      | 10      | 0       | 0       |  |
| Filipino         |                |         |         |         |         |         |         |  |
|                  | Success        | 0%      | 0%      | 0%      | 0%      | 0%      | 0%      |  |
|                  | Non-Success    | 0%      | 0%      | 0%      | 0%      | 0%      | 0%      |  |
|                  | Withdrawal     | 0%      | 0%      | 0%      | 100%    | 0%      | 0%      |  |
|                  | Total Percent  | 0%      | 0%      | 0%      | 100%    | 0%      | 0%      |  |
|                  | Total Enrolled | 0       | 0       | 0       | 1       | 0       | 0       |  |
| Latino           |                |         |         |         |         |         |         |  |
|                  | Success        | 0%      | 0%      | 0%      | 0%      | 0%      | 0%      |  |
|                  | Non-Success    | 0%      | 0%      | 0%      | 0%      | 0%      | 0%      |  |
|                  | Withdrawal     | 0%      | 0%      | 0%      | 0%      | 0%      | 0%      |  |
|                  | Total Percent  | 0%      | 0%      | 0%      | 0%      | 0%      | 0%      |  |
|                  | Total Enrolled | 0       | 0       | 0       | 0       | 0       | 0       |  |
| Middle E         | astern         |         |         |         |         |         |         |  |
|                  | Success        | 0%      | 0%      | 0%      | 0%      | 0%      | 0%      |  |
|                  | Non-Success    | 0%      | 0%      |         |         | 0%      |         |  |
|                  | Withdrawal     | 0%      | 0%      | 0%      | 0%      | 0%      | 0%      |  |
|                  | Total Percent  | 0%      | 0%      | 0%      | 0%      | 0%      | 0%      |  |
|                  | Total Enrolled | 0       | 0       | 0       | 0       | 0       | 0       |  |
| Native Ar        | merican        |         |         |         |         |         |         |  |
|                  | Success        | 0%      | 0%      |         |         |         |         |  |
|                  | Non-Success    | 0%      | 0%      |         |         | 0%      |         |  |
|                  | Withdrawal     | 0%      | 0%      | 0%      | 0%      | 0%      | 0%      |  |
|                  |                |         |         |         |         |         |         |  |

|            | Total Percent  | 0% | 0%   | 0%   | 0%   | 0% | 0% |
|------------|----------------|----|------|------|------|----|----|
|            | Total Enrolled | 0  | 0    | 0    | 0    | 0  | 0  |
| Pacific Is | slander        |    |      |      |      |    |    |
|            | Success        | 0% | 0%   | 0%   | 0%   | 0% | 0% |
|            | Non-Success    | 0% | 0%   | 0%   | 0%   | 0% | 0% |
|            | Withdrawal     | 0% | 0%   | 0%   | 0%   | 0% | 0% |
|            | Total Percent  | 0% | 0%   | 0%   | 0%   | 0% | 0% |
|            | Total Enrolled | 0  | 0    | 0    | 0    | 0  | 0  |
| White      |                |    |      |      |      |    |    |
|            | Success        | 0% | 75%  | 100% | 100% | 0% | 0% |
|            | Non-Success    | 0% | 25%  | 0%   | 0%   | 0% | 0% |
|            | Withdrawal     | 0% | 0%   | 0%   | 0%   | 0% | 0% |
|            | Total Percent  | 0% | 100% | 100% | 100% | 0% | 0% |
|            | Total Enrolled | 0  | 4    | 1    | 1    | 0  | 0  |