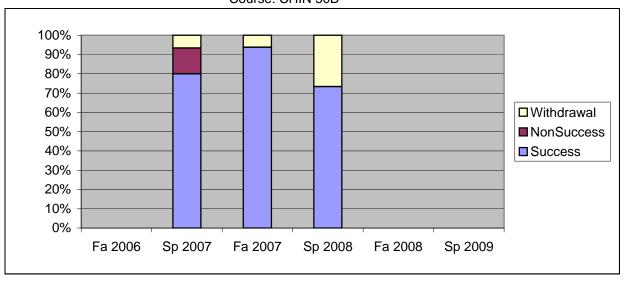

Chabot Success, Non-Success, and Withdrawal Rates By Semester Course: CHIN 50B

|                | Fa 2006 | Sp 2007 | Fa 2007 | Sp 2008 | Fa 2008 | Sp 2009 |
|----------------|---------|---------|---------|---------|---------|---------|
| Success        | 0%      | 80%     | 94%     | 73%     | 0%      | 0%      |
| Non-Success    | 0%      | 13%     | 0%      | 0%      | 0%      | 0%      |
| Withdrawal     | 0%      | 7%      | 6%      | 27%     | 0%      | 0%      |
| Total Percent  | 0%      | 100%    | 100%    | 100%    | 0%      | 0%      |
| Total Enrolled | 0       | 15      | 16      | 15      | 0       | 0       |