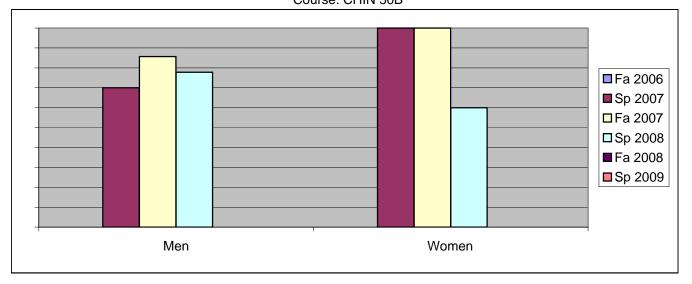

Chabot Success Rates By Gender and Semester Course: CHIN 50B

|                | Fa 2006 | Sp 2007 | Fa 2007 | Sp 2008 | Fa 2008 | Sp 2009 |
|----------------|---------|---------|---------|---------|---------|---------|
| Men            |         | -       |         | -       |         | -       |
| Success        | 0%      | 70%     | 86%     | 78%     | 0%      | 0%      |
| Non-Success    | 0%      | 20%     | 0%      | 0%      | 0%      | 0%      |
| Withdrawal     | 0%      | 10%     | 14%     | 22%     | 0%      | 0%      |
| Total Percent  | 0%      | 100%    | 100%    | 100%    | 0%      | 0%      |
| Total Enrolled | 0       | 10      | 7       | 9       | 0       | 0       |
| Women          |         |         |         |         |         |         |
| Success        | 0%      | 100%    | 100%    | 60%     | 0%      | 0%      |
| Non-Success    | 0%      | 0%      | 0%      | 0%      | 0%      | 0%      |
| Withdrawal     | 0%      | 0%      | 0%      | 40%     | 0%      | 0%      |
| Total Percent  | 0%      | 100%    | 100%    | 100%    | 0%      | 0%      |
| Total Enrolled | 0       | 4       | 9       | 5       | 0       | 0       |